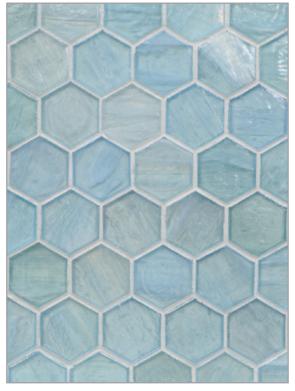

## LUCE PATTERNS

2" Hex (41mm x 47mm)

Feather (26mm x 70mm)

Clipper (36mm x 122mm)

Fin (31mm x 126mm, 31mm x 144mm)

Moonlit Pearl

Moonlit Silk

**Elevation Pearl** 

Mineral Springs Silk

Intrigue Pearl

Intrigue Silk

Sani Pearl

Sani Silk

Luce ['loos] noun origin: French

1. Light

Just as the sun glitters across moving water, light glimmers over softly textured glass. Luce, a collection of contemporary handmade glass mosaics, uses reflection and refraction of light to create shifts in color and illumination. As light bounces off the tile surface, these semi-opaque mosaics absorb and reflect nuances of color around them. The 12 subtle pastel hues coordinate with today's movement in color. Available in four distinctive patterns: Clipper, Feather, Fin and 2-inch Hexagon.