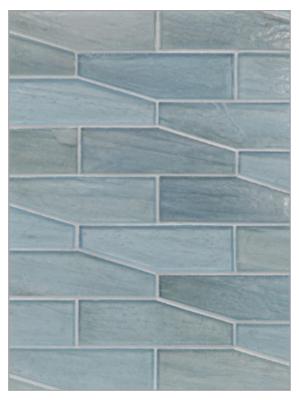

## LUCE PATTERNS

2" Hex (41mm x 47mm)

Feather (26mm x 70mm)

Clipper (36mm x 122mm)

Fin (31mm x 126mm, 31mm x 144mm)

Moonlit Pearl

Moonlit Silk

**Elevation Pearl** 

Mineral Springs Silk

Intrigue Pearl

Intrigue Silk

Sani Pearl

Sani Silk

Luce ['loos] noun origin: French

1. Light

Just as the sun glitters across moving water, light glimmers over softly textured glass. Luce, a collection of contemporary handmade glass mosaics, uses reflection and refraction of light to create shifts in color and illumination. As light bounces off the tile surface, these semi-opaque mosaics absorb and reflect nuances of color around them. The 12 subtle pastel hues coordinate with today's movement in color. Available in four distinctive patterns: Clipper, Feather, Fin and 2-inch Hexagon.