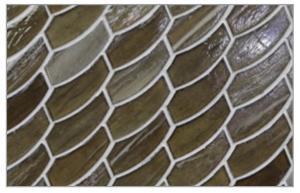

Mineral Springs Silk

Intrigue Pearl

Intrigue Silk

Sani Pearl

Sani Silk

Luce ['loos] noun origin: French

1. Light

Just as the sun glitters across moving water, light glimmers over softly textured glass. Luce, a collection of contemporary handmade glass mosaics, uses reflection and refraction of light to create shifts in color and illumination. As light bounces off the tile surface, these semi-opaque mosaics absorb and reflect nuances of color around them. The 12 subtle pastel hues coordinate with today's movement in color. Available in four distinctive patterns: Clipper, Feather, Fin and 2-inch Hexagon.