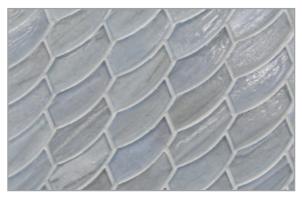

Mineral Springs Silk

Intrigue Pearl

Intrigue Silk

Sani Pearl

Sani Silk

Luce ['loos] noun origin: French

1. Light

Just as the sun glitters across moving water, light glimmers over softly textured glass. Luce, a collection of contemporary handmade glass mosaics, uses reflection and refraction of light to create shifts in color and illumination. As light bounces off the tile surface, these semi-opaque mosaics absorb and reflect nuances of color around them. The 12 subtle pastel hues coordinate with today's movement in color. Available in four distinctive patterns: Clipper, Feather, Fin and 2-inch Hexagon.