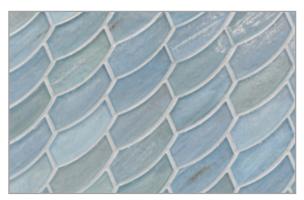

Mineral Springs Silk

Intrigue Pearl

Intrigue Silk

Sani Pearl

Sani Silk

Luce ['loos] noun origin: French

1. Light

Just as the sun glitters across moving water, light glimmers over softly textured glass. Luce, a collection of contemporary handmade glass mosaics, uses reflection and refraction of light to create shifts in color and illumination. As light bounces off the tile surface, these semi-opaque mosaics absorb and reflect nuances of color around them. The 12 subtle pastel hues coordinate with today's movement in color. Available in four distinctive patterns: Clipper, Feather, Fin and 2-inch Hexagon.