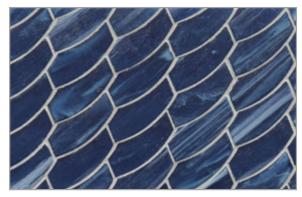

Mineral Springs Silk

Intrigue Pearl

Intrigue Silk

Sani Pearl

Sani Silk

Luce ['loos] noun origin: French

1. Light

Just as the sun glitters across moving water, light glimmers over softly textured glass. Luce, a collection of contemporary handmade glass mosaics, uses reflection and refraction of light to create shifts in color and illumination. As light bounces off the tile surface, these semi-opaque mosaics absorb and reflect nuances of color around them. The 12 subtle pastel hues coordinate with today's movement in color. Available in four distinctive patterns: Clipper, Feather, Fin and 2-inch Hexagon.