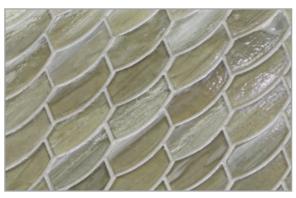

## LUCE PATTERNS

2" Hex (41mm x 47mm)

Feather (26mm x 70mm)

Clipper (36mm x 122mm)

Fin (31mm x 126mm, 31mm x 144mm)

Moonlit Pearl

Moonlit Silk

**Elevation Pearl** 

Mineral Springs Silk

Intrigue Pearl

Intrigue Silk

Sani Pearl

Sani Silk

Luce ['loos] noun origin: French

1. Light

Just as the sun glitters across moving water, light glimmers over softly textured glass. Luce, a collection of contemporary handmade glass mosaics, uses reflection and refraction of light to create shifts in color and illumination. As light bounces off the tile surface, these semi-opaque mosaics absorb and reflect nuances of color around them. The 12 subtle pastel hues coordinate with today's movement in color. Available in four distinctive patterns: Clipper, Feather, Fin and 2-inch Hexagon.