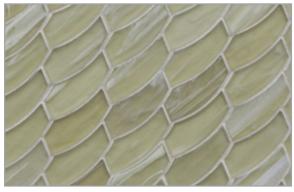

## LUCE PATTERNS

2" Hex (41mm x 47mm)

Feather (26mm x 70mm)

Clipper (36mm x 122mm)

Fin (31mm x 126mm, 31mm x 144mm)

Moonlit Pearl

Moonlit Silk

**Elevation Pearl** 

Mineral Springs Silk

Intrigue Pearl

Intrigue Silk

Sani Pearl

Sani Silk

Luce ['loos] noun origin: French

1. Light

Just as the sun glitters across moving water, light glimmers over softly textured glass. Luce, a collection of contemporary handmade glass mosaics, uses reflection and refraction of light to create shifts in color and illumination. As light bounces off the tile surface, these semi-opaque mosaics absorb and reflect nuances of color around them. The 12 subtle pastel hues coordinate with today's movement in color. Available in four distinctive patterns: Clipper, Feather, Fin and 2-inch Hexagon.