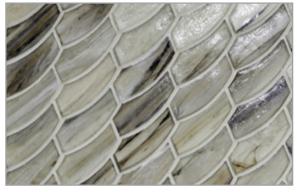

## LUCE PATTERNS

2" Hex (41mm x 47mm)

Feather (26mm x 70mm)

Clipper (36mm x 122mm)

Fin (31mm x 126mm, 31mm x 144mm)

Moonlit Pearl

Moonlit Silk

**Elevation Pearl** 

Mineral Springs Silk

Intrigue Pearl

Intrigue Silk

Sani Pearl

Sani Silk

Luce ['loos] noun origin: French

1. Light

Just as the sun glitters across moving water, light glimmers over softly textured glass. Luce, a collection of contemporary handmade glass mosaics, uses reflection and refraction of light to create shifts in color and illumination. As light bounces off the tile surface, these semi-opaque mosaics absorb and reflect nuances of color around them. The 12 subtle pastel hues coordinate with today's movement in color. Available in four distinctive patterns: Clipper, Feather, Fin and 2-inch Hexagon.