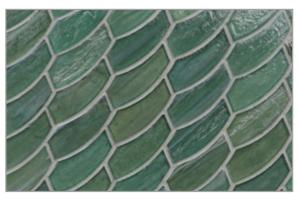

Mineral Springs Silk

Intrigue Pearl

Intrigue Silk

Sani Pearl

Sani Silk

Luce ['loos] noun origin: French

1. Light

Just as the sun glitters across moving water, light glimmers over softly textured glass. Luce, a collection of contemporary handmade glass mosaics, uses reflection and refraction of light to create shifts in color and illumination. As light bounces off the tile surface, these semi-opaque mosaics absorb and reflect nuances of color around them. The 12 subtle pastel hues coordinate with today's movement in color. Available in four distinctive patterns: Clipper, Feather, Fin and 2-inch Hexagon.