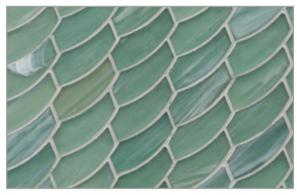

Mineral Springs Silk

Intrigue Pearl

Intrigue Silk

Sani Pearl

Sani Silk

Luce ['loos] noun origin: French

1. Light

Just as the sun glitters across moving water, light glimmers over softly textured glass. Luce, a collection of contemporary handmade glass mosaics, uses reflection and refraction of light to create shifts in color and illumination. As light bounces off the tile surface, these semi-opaque mosaics absorb and reflect nuances of color around them. The 12 subtle pastel hues coordinate with today's movement in color. Available in four distinctive patterns: Clipper, Feather, Fin and 2-inch Hexagon.