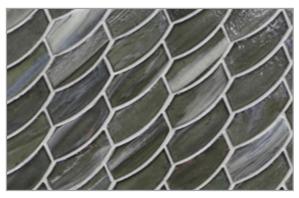

Mineral Springs Silk

Intrigue Pearl

Intrigue Silk

Sani Pearl

Sani Silk

Luce ['loos] noun origin: French

1. Light

Just as the sun glitters across moving water, light glimmers over softly textured glass. Luce, a collection of contemporary handmade glass mosaics, uses reflection and refraction of light to create shifts in color and illumination. As light bounces off the tile surface, these semi-opaque mosaics absorb and reflect nuances of color around them. The 12 subtle pastel hues coordinate with today's movement in color. Available in four distinctive patterns: Clipper, Feather, Fin and 2-inch Hexagon.