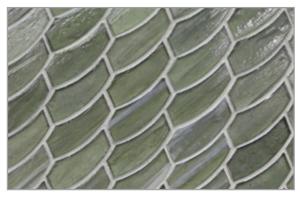

Mineral Springs Silk

Intrigue Pearl

Intrigue Silk

Sani Pearl

Sani Silk

Luce ['loos] noun origin: French

1. Light

Just as the sun glitters across moving water, light glimmers over softly textured glass. Luce, a collection of contemporary handmade glass mosaics, uses reflection and refraction of light to create shifts in color and illumination. As light bounces off the tile surface, these semi-opaque mosaics absorb and reflect nuances of color around them. The 12 subtle pastel hues coordinate with today's movement in color. Available in four distinctive patterns: Clipper, Feather, Fin and 2-inch Hexagon.