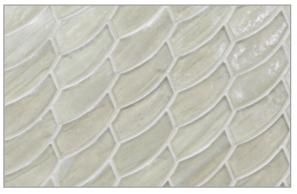

Mineral Springs Silk

Intrigue Pearl

Intrigue Silk

Sani Pearl

Sani Silk

Luce ['loos] noun origin: French

1. Light

Just as the sun glitters across moving water, light glimmers over softly textured glass. Luce, a collection of contemporary handmade glass mosaics, uses reflection and refraction of light to create shifts in color and illumination. As light bounces off the tile surface, these semi-opaque mosaics absorb and reflect nuances of color around them. The 12 subtle pastel hues coordinate with today's movement in color. Available in four distinctive patterns: Clipper, Feather, Fin and 2-inch Hexagon.