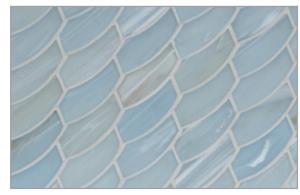

Mineral Springs Silk

Intrigue Pearl

Intrigue Silk

Sani Pearl

Sani Silk

Luce ['loos] noun origin: French

1. Light

Just as the sun glitters across moving water, light glimmers over softly textured glass. Luce, a collection of contemporary handmade glass mosaics, uses reflection and refraction of light to create shifts in color and illumination. As light bounces off the tile surface, these semi-opaque mosaics absorb and reflect nuances of color around them. The 12 subtle pastel hues coordinate with today's movement in color. Available in four distinctive patterns: Clipper, Feather, Fin and 2-inch Hexagon.