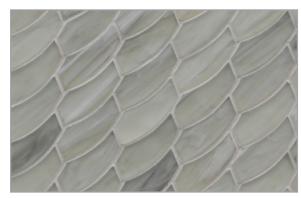

## LUCE PATTERNS

2" Hex (41mm x 47mm)

Feather (26mm x 70mm)

Clipper (36mm x 122mm)

Fin (31mm x 126mm, 31mm x 144mm)

Moonlit Pearl

Moonlit Silk

**Elevation Pearl** 

Mineral Springs Silk

Intrigue Pearl

Intrigue Silk

Sani Pearl

Sani Silk

Luce ['loos] noun origin: French

1. Light

Just as the sun glitters across moving water, light glimmers over softly textured glass. Luce, a collection of contemporary handmade glass mosaics, uses reflection and refraction of light to create shifts in color and illumination. As light bounces off the tile surface, these semi-opaque mosaics absorb and reflect nuances of color around them. The 12 subtle pastel hues coordinate with today's movement in color. Available in four distinctive patterns: Clipper, Feather, Fin and 2-inch Hexagon.