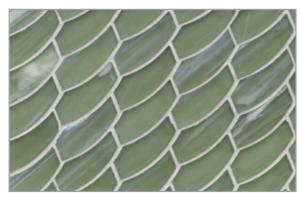

Mineral Springs Silk

Intrigue Pearl

Intrigue Silk

Sani Pearl

Sani Silk

Luce ['loos] noun origin: French

1. Light

Just as the sun glitters across moving water, light glimmers over softly textured glass. Luce, a collection of contemporary handmade glass mosaics, uses reflection and refraction of light to create shifts in color and illumination. As light bounces off the tile surface, these semi-opaque mosaics absorb and reflect nuances of color around them. The 12 subtle pastel hues coordinate with today's movement in color. Available in four distinctive patterns: Clipper, Feather, Fin and 2-inch Hexagon.