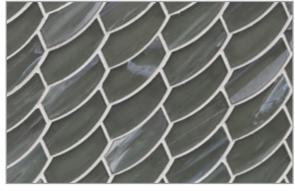

Mineral Springs Silk

Intrigue Pearl

Intrigue Silk

Sani Pearl

Sani Silk

Luce ['loos] noun origin: French

1. Light

Just as the sun glitters across moving water, light glimmers over softly textured glass. Luce, a collection of contemporary handmade glass mosaics, uses reflection and refraction of light to create shifts in color and illumination. As light bounces off the tile surface, these semi-opaque mosaics absorb and reflect nuances of color around them. The 12 subtle pastel hues coordinate with today's movement in color. Available in four distinctive patterns: Clipper, Feather, Fin and 2-inch Hexagon.