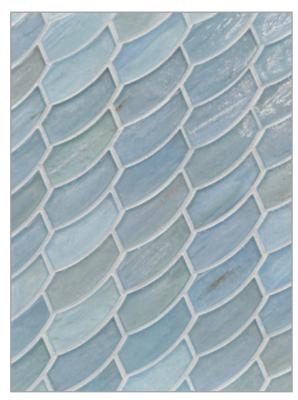

## LUCE PATTERNS

2" Hex (41mm x 47mm)

Feather (26mm x 70mm)

Clipper (36mm x 122mm)

Fin (31mm x 126mm, 31mm x 144mm)

Moonlit Pearl

Moonlit Silk

**Elevation Pearl** 

Mineral Springs Silk

Intrigue Pearl

Intrigue Silk

Sani Pearl

Sani Silk

Luce ['loos] noun origin: French

1. Light

Just as the sun glitters across moving water, light glimmers over softly textured glass. Luce, a collection of contemporary handmade glass mosaics, uses reflection and refraction of light to create shifts in color and illumination. As light bounces off the tile surface, these semi-opaque mosaics absorb and reflect nuances of color around them. The 12 subtle pastel hues coordinate with today's movement in color. Available in four distinctive patterns: Clipper, Feather, Fin and 2-inch Hexagon.