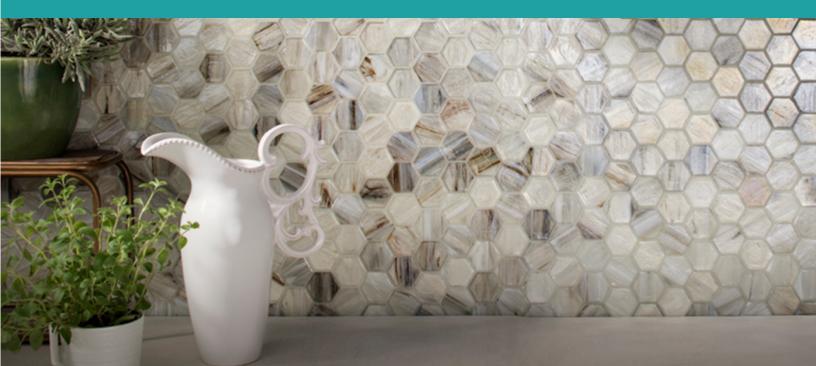

Mineral Springs Silk

Intrigue Pearl

Intrigue Silk

Sani Pearl

Sani Silk

Luce ['loos] noun origin: French

1. Light

Just as the sun glitters across moving water, light glimmers over softly textured glass. Luce, a collection of contemporary handmade glass mosaics, uses reflection and refraction of light to create shifts in color and illumination. As light bounces off the tile surface, these semi-opaque mosaics absorb and reflect nuances of color around them. The 12 subtle pastel hues coordinate with today's movement in color. Available in four distinctive patterns: Clipper, Feather, Fin and 2-inch Hexagon.