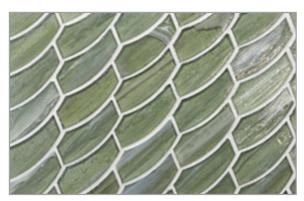

Mineral Springs Silk

Intrigue Pearl

Intrigue Silk

Sani Pearl

Sani Silk

Luce ['loos] noun origin: French

1. Light

Just as the sun glitters across moving water, light glimmers over softly textured glass. Luce, a collection of contemporary handmade glass mosaics, uses reflection and refraction of light to create shifts in color and illumination. As light bounces off the tile surface, these semi-opaque mosaics absorb and reflect nuances of color around them. The 12 subtle pastel hues coordinate with today's movement in color. Available in four distinctive patterns: Clipper, Feather, Fin and 2-inch Hexagon.