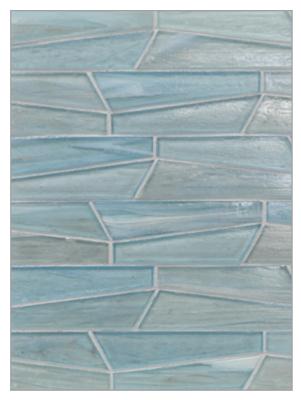

Mineral Springs Silk

Intrigue Pearl

Intrigue Silk

Sani Pearl

Sani Silk

Luce ['loos] noun origin: French

1. Light

Just as the sun glitters across moving water, light glimmers over softly textured glass. Luce, a collection of contemporary handmade glass mosaics, uses reflection and refraction of light to create shifts in color and illumination. As light bounces off the tile surface, these semi-opaque mosaics absorb and reflect nuances of color around them. The 12 subtle pastel hues coordinate with today's movement in color. Available in four distinctive patterns: Clipper, Feather, Fin and 2-inch Hexagon.