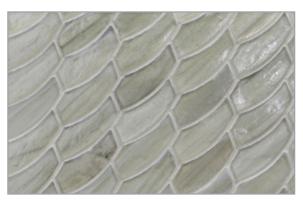

Mineral Springs Silk

Intrigue Pearl

Intrigue Silk

Sani Pearl

Sani Silk

Luce ['loos] noun origin: French

1. Light

Just as the sun glitters across moving water, light glimmers over softly textured glass. Luce, a collection of contemporary handmade glass mosaics, uses reflection and refraction of light to create shifts in color and illumination. As light bounces off the tile surface, these semi-opaque mosaics absorb and reflect nuances of color around them. The 12 subtle pastel hues coordinate with today's movement in color. Available in four distinctive patterns: Clipper, Feather, Fin and 2-inch Hexagon.