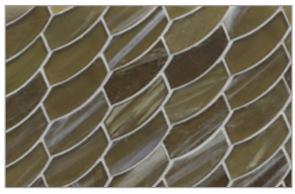

Mineral Springs Silk

Intrigue Pearl

Intrigue Silk

Sani Pearl

Sani Silk

Luce ['loos] noun origin: French

1. Light

Just as the sun glitters across moving water, light glimmers over softly textured glass. Luce, a collection of contemporary handmade glass mosaics, uses reflection and refraction of light to create shifts in color and illumination. As light bounces off the tile surface, these semi-opaque mosaics absorb and reflect nuances of color around them. The 12 subtle pastel hues coordinate with today's movement in color. Available in four distinctive patterns: Clipper, Feather, Fin and 2-inch Hexagon.