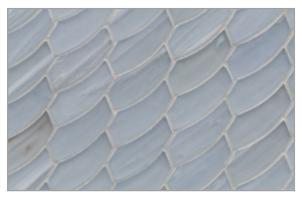

Mineral Springs Silk

Intrigue Pearl

Intrigue Silk

Sani Pearl

Sani Silk

Luce ['loos] noun origin: French

1. Light

Just as the sun glitters across moving water, light glimmers over softly textured glass. Luce, a collection of contemporary handmade glass mosaics, uses reflection and refraction of light to create shifts in color and illumination. As light bounces off the tile surface, these semi-opaque mosaics absorb and reflect nuances of color around them. The 12 subtle pastel hues coordinate with today's movement in color. Available in four distinctive patterns: Clipper, Feather, Fin and 2-inch Hexagon.