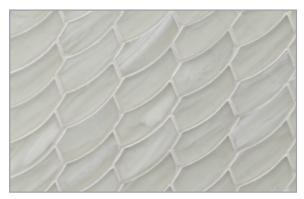

Mineral Springs Silk

Intrigue Pearl

Intrigue Silk

Sani Pearl

Sani Silk

Luce ['loos] noun origin: French

1. Light

Just as the sun glitters across moving water, light glimmers over softly textured glass. Luce, a collection of contemporary handmade glass mosaics, uses reflection and refraction of light to create shifts in color and illumination. As light bounces off the tile surface, these semi-opaque mosaics absorb and reflect nuances of color around them. The 12 subtle pastel hues coordinate with today's movement in color. Available in four distinctive patterns: Clipper, Feather, Fin and 2-inch Hexagon.