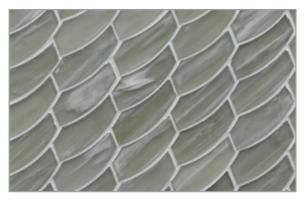

Mineral Springs Silk

Intrigue Pearl

Intrigue Silk

Sani Pearl

Sani Silk

Luce ['loos] noun origin: French

1. Light

Just as the sun glitters across moving water, light glimmers over softly textured glass. Luce, a collection of contemporary handmade glass mosaics, uses reflection and refraction of light to create shifts in color and illumination. As light bounces off the tile surface, these semi-opaque mosaics absorb and reflect nuances of color around them. The 12 subtle pastel hues coordinate with today's movement in color. Available in four distinctive patterns: Clipper, Feather, Fin and 2-inch Hexagon.