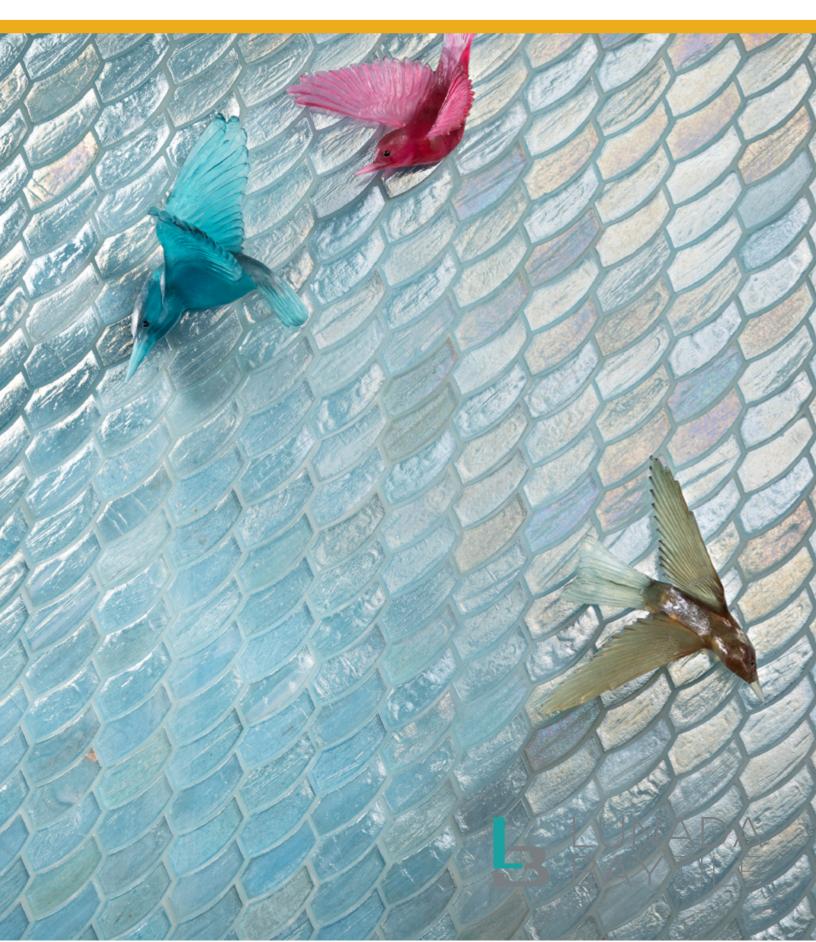

## LUCE PATTERNS

2" Hex (41mm x 47mm)

Feather (26mm x 70mm)

Clipper (36mm x 122mm)

Fin (31mm x 126mm, 31mm x 144mm)

Moonlit Pearl

Moonlit Silk

**Elevation Pearl** 

Mineral Springs Silk

Intrigue Pearl

Intrigue Silk

Sani Pearl

Sani Silk

Luce ['loos] noun origin: French

1. Light

Just as the sun glitters across moving water, light glimmers over softly textured glass. Luce, a collection of contemporary handmade glass mosaics, uses reflection and refraction of light to create shifts in color and illumination. As light bounces off the tile surface, these semi-opaque mosaics absorb and reflect nuances of color around them. The 12 subtle pastel hues coordinate with today's movement in color. Available in four distinctive patterns: Clipper, Feather, Fin and 2-inch Hexagon.