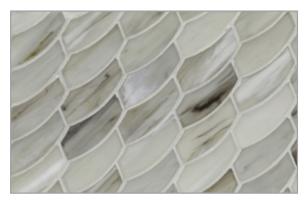

Mineral Springs Silk

Intrigue Pearl

Intrigue Silk

Sani Pearl

Sani Silk

Luce ['loos] noun origin: French

1. Light

Just as the sun glitters across moving water, light glimmers over softly textured glass. Luce, a collection of contemporary handmade glass mosaics, uses reflection and refraction of light to create shifts in color and illumination. As light bounces off the tile surface, these semi-opaque mosaics absorb and reflect nuances of color around them. The 12 subtle pastel hues coordinate with today's movement in color. Available in four distinctive patterns: Clipper, Feather, Fin and 2-inch Hexagon.