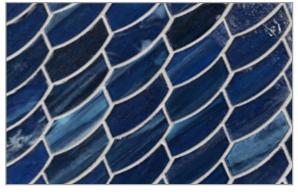

Mineral Springs Silk

Intrigue Pearl

Intrigue Silk

Sani Pearl

Sani Silk

Luce ['loos] noun origin: French

1. Light

Just as the sun glitters across moving water, light glimmers over softly textured glass. Luce, a collection of contemporary handmade glass mosaics, uses reflection and refraction of light to create shifts in color and illumination. As light bounces off the tile surface, these semi-opaque mosaics absorb and reflect nuances of color around them. The 12 subtle pastel hues coordinate with today's movement in color. Available in four distinctive patterns: Clipper, Feather, Fin and 2-inch Hexagon.