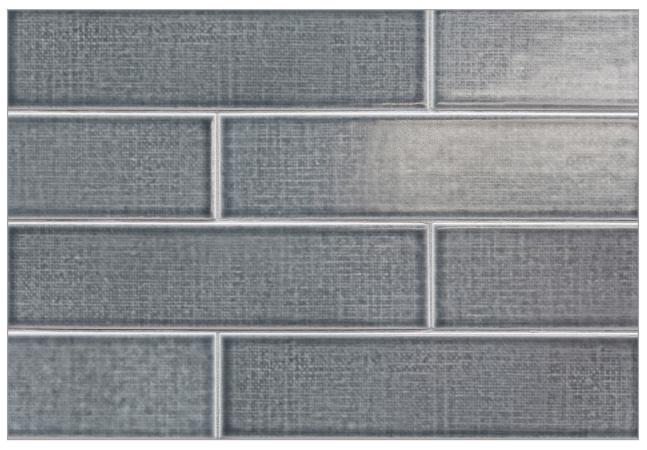

an Architectural Ceramics brand

2 ½ x 9 ½

Summer White

Melange Glaze contains multiple color variations between pieces. Visit LunadaBayTile.com for photos.

Denim

Metropolis

Dapper Grey

*Front Cover & Below:* 2½ x 9½ in Dapper Grey, Denim, and Summer White & Liner in Denim