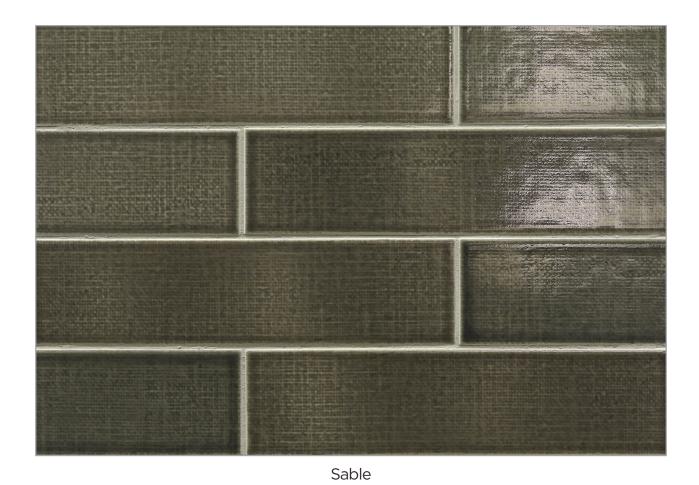

an Architectural Ceramics brand

2 ½ x 9 ½

Summer White

Melange Glaze contains multiple color variations between pieces. Visit LunadaBayTile.com for photos.

Denim

Metropolis

Dapper Grey