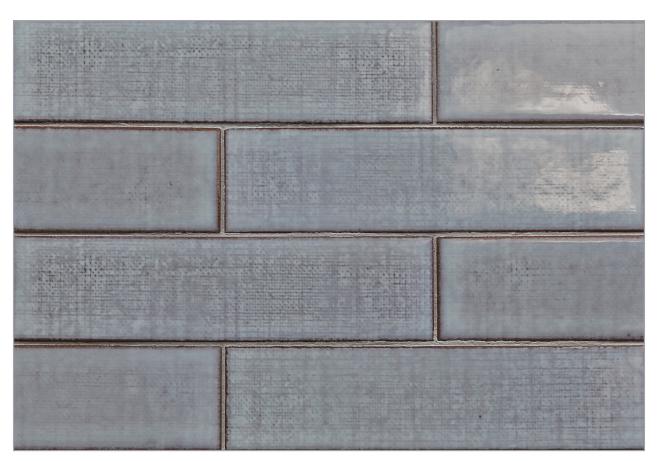

an Architectural Ceramics brand

2 ½ x 9 ½

Summer White

Melange Glaze contains multiple color variations between pieces. Visit LunadaBayTile.com for photos.

Denim

Metropolis

Dapper Grey

*Front Cover & Below:* 2½ x 9½ in Dapper Grey, Denim, and Summer White & Liner in Denim