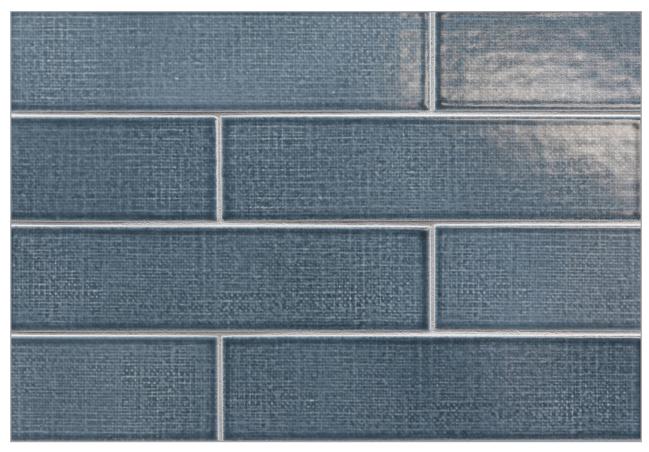

an Architectural Ceramics brand

2 ½ x 9 ½

Summer White

Melange Glaze contains multiple color variations between pieces. Visit LunadaBayTile.com for photos.

Denim

Metropolis

Dapper Grey

*Front Cover & Below:* 2½ x 9½ in Dapper Grey, Denim, and Summer White & Liner in Denim