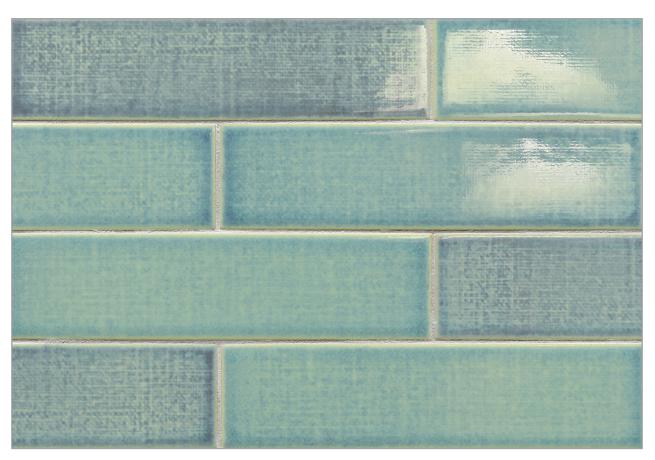

an Architectural Ceramics brand

2 ½ x 9 ½

Summer White

Melange Glaze contains multiple color variations between pieces. Visit LunadaBayTile.com for photos.

Denim

Metropolis

Dapper Grey

*Front Cover & Below:* 2½ x 9½ in Dapper Grey, Denim, and Summer White & Liner in Denim