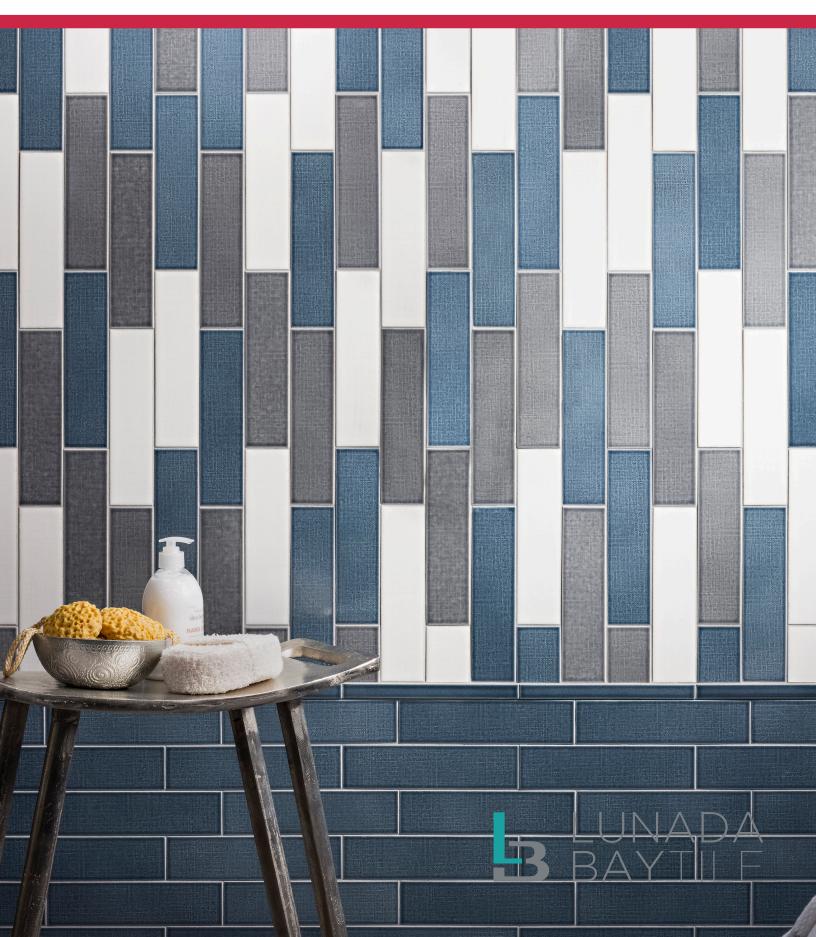

*Front Cover & Below:* 2½ x 9½ in Dapper Grey, Denim, and Summer White & Liner in Denim