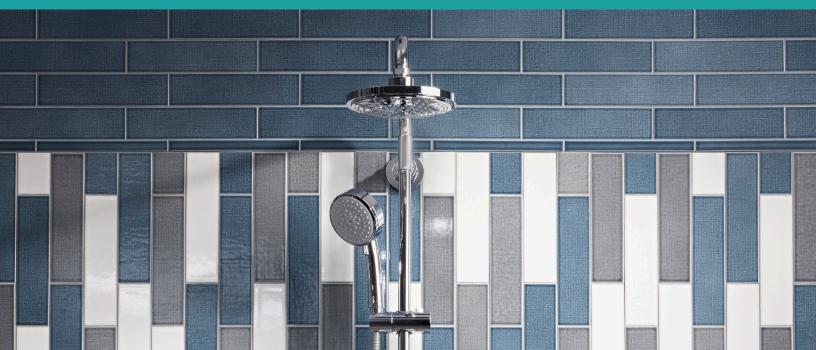

*Front Cover & Below:* 2½ x 9½ in Dapper Grey, Denim, and Summer White & Liner in Denim