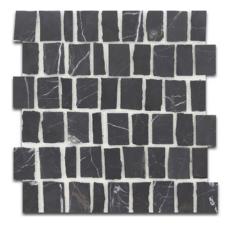

# **COLORS**

Bianco Venato Dolomite

Vanilla

Carrara

Calacatta Viola

Teos Green

Taurus Black

| AVAILABLE SIZES —      | HANDCUT MOSAIC |
|------------------------|----------------|
| Bianco Venato Dolomite | Н              |
| Calacatta Viola        | Н              |
| Carrara                | Н              |
| Taurus Black           | Н              |
| Teos Green             | Н              |
| Vanilla                | Н              |

#### DESCRIPTION

KALIP is an exquisite collection of hand-cut, honed natural stone mosaics that bring the timeless allure of marble into your space. Celebrate the beauty of imperfection with KALIP's unique irregularities in size, adding character and charm to any application. Each piece is available in a palette of six captivating colors, which radiates rustic charm, transforming your environment with a touch of elegance. Perfect for those seeking to infuse their projects with the natural beauty and luxury of marble mosaic.