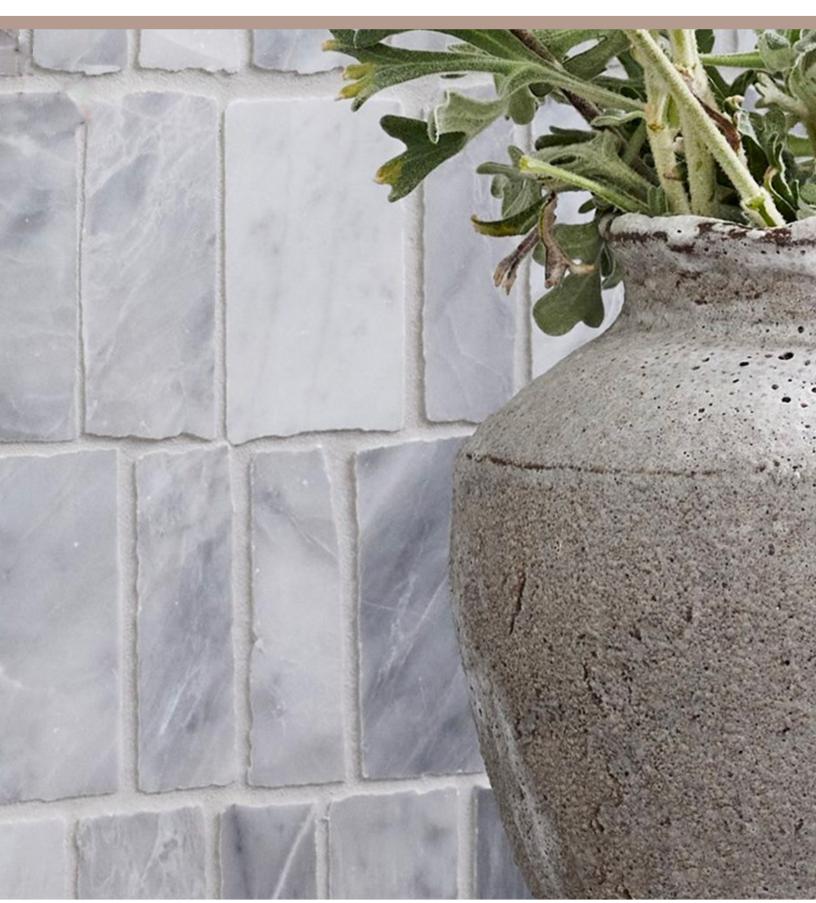

#### DESCRIPTION

KALIP is an exquisite collection of hand-cut, honed natural stone mosaics that bring the timeless allure of marble into your space. Celebrate the beauty of imperfection with KALIP's unique irregularities in size, adding character and charm to any application. Each piece is available in a palette of six captivating colors, which radiates rustic charm, transforming your environment with a touch of elegance. Perfect for those seeking to infuse their projects with the natural beauty and luxury of marble mosaic.

### TECHNICAL INFORMATION

TYPE: NATURAL STONE ORIGIN: TURKEY

EDGE: CUT TO SIZE; TUMBLED

THICKNESS: 9.5MM LOOK: MARBLE

SHADE VARIATION: V2 - SLIGHT VARIATION

SURFACE ABRASION: N/A

TRAFFIC RATING: COMMERCIAL, RESIDENTIAL