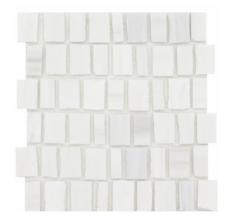

# **COLORS**

Bianco Venato Dolomite

Vanilla

Carrara

Calacatta Viola

Teos Green

Taurus Black

| AVAILABLE SIZES —      | HANDCUT MOSAIC |
|------------------------|----------------|
| Bianco Venato Dolomite | Н              |
| Calacatta Viola        | Н              |
| Carrara                | Н              |
| Taurus Black           | Н              |
| Teos Green             | Н              |
| Vanilla                | Н              |

#### DESCRIPTION

KALIP is an exquisite collection of hand-cut, honed natural stone mosaics that bring the timeless allure of marble into your space. Celebrate the beauty of imperfection with KALIP's unique irregularities in size, adding character and charm to any application. Each piece is available in a palette of six captivating colors, which radiates rustic charm, transforming your environment with a touch of elegance. Perfect for those seeking to infuse their projects with the natural beauty and luxury of marble mosaic.