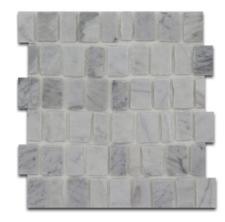

# **COLORS**

Bianco Venato Dolomite

Vanilla

Carrara

Calacatta Viola

Teos Green

Taurus Black

| AVAILABLE SIZES —      | HANDCUT MOSAIC |
|------------------------|----------------|
| Bianco Venato Dolomite | Н              |
| Calacatta Viola        | Н              |
| Carrara                | Н              |
| Taurus Black           | Н              |
| Teos Green             | Н              |
| Vanilla                | Н              |

#### DESCRIPTION

KALIP is an exquisite collection of hand-cut, honed natural stone mosaics that bring the timeless allure of marble into your space. Celebrate the beauty of imperfection with KALIP's unique irregularities in size, adding character and charm to any application. Each piece is available in a palette of six captivating colors, which radiates rustic charm, transforming your environment with a touch of elegance. Perfect for those seeking to infuse their projects with the natural beauty and luxury of marble mosaic.