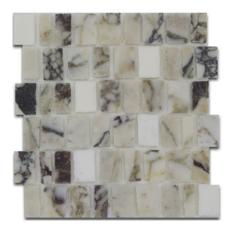

# **COLORS**

Bianco Venato Dolomite

Vanilla

Carrara

Calacatta Viola

Teos Green

Taurus Black

| AVAILABLE SIZES —      | HANDCUT MOSAIC |
|------------------------|----------------|
| Bianco Venato Dolomite | Н              |
| Calacatta Viola        | Н              |
| Carrara                | Н              |
| Taurus Black           | Н              |
| Teos Green             | Н              |
| Vanilla                | Н              |

#### DESCRIPTION

KALIP is an exquisite collection of hand-cut, honed natural stone mosaics that bring the timeless allure of marble into your space. Celebrate the beauty of imperfection with KALIP's unique irregularities in size, adding character and charm to any application. Each piece is available in a palette of six captivating colors, which radiates rustic charm, transforming your environment with a touch of elegance. Perfect for those seeking to infuse their projects with the natural beauty and luxury of marble mosaic.