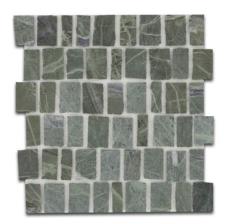

# **COLORS**

Bianco Venato Dolomite

Vanilla

Carrara

Calacatta Viola

Teos Green

Taurus Black

| AVAILABLE SIZES —      | HANDCUT MOSAIC |
|------------------------|----------------|
| Bianco Venato Dolomite | Н              |
| Calacatta Viola        | Н              |
| Carrara                | Н              |
| Taurus Black           | Н              |
| Teos Green             | Н              |
| Vanilla                | Н              |

#### DESCRIPTION

KALIP is an exquisite collection of hand-cut, honed natural stone mosaics that bring the timeless allure of marble into your space. Celebrate the beauty of imperfection with KALIP's unique irregularities in size, adding character and charm to any application. Each piece is available in a palette of six captivating colors, which radiates rustic charm, transforming your environment with a touch of elegance. Perfect for those seeking to infuse their projects with the natural beauty and luxury of marble mosaic.