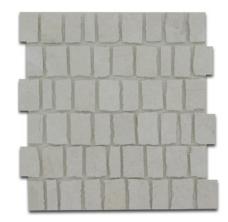

# **COLORS**

Bianco Venato Dolomite

Vanilla

Carrara

Calacatta Viola

Teos Green

Taurus Black

| AVAILABLE SIZES —      | HANDCUT MOSAIC |
|------------------------|----------------|
| Bianco Venato Dolomite | Н              |
| Calacatta Viola        | Н              |
| Carrara                | Н              |
| Taurus Black           | Н              |
| Teos Green             | Н              |
| Vanilla                | Н              |

#### DESCRIPTION

KALIP is an exquisite collection of hand-cut, honed natural stone mosaics that bring the timeless allure of marble into your space. Celebrate the beauty of imperfection with KALIP's unique irregularities in size, adding character and charm to any application. Each piece is available in a palette of six captivating colors, which radiates rustic charm, transforming your environment with a touch of elegance. Perfect for those seeking to infuse their projects with the natural beauty and luxury of marble mosaic.