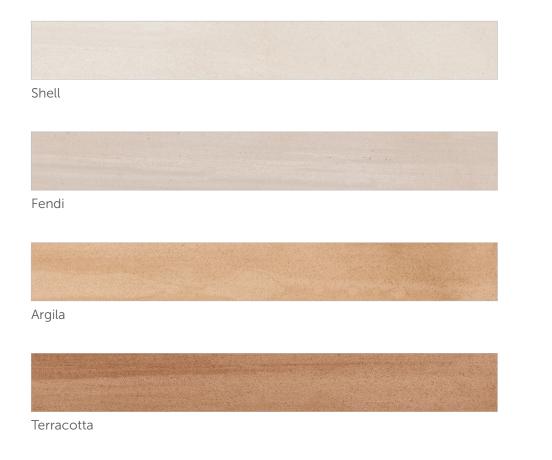

## 3x10

Shell

Argila

Fendi

Terracotta

# HEX

Shell

Fendi

Argila

Terracotta

| AVAILABLE SIZES — | FIELD |      |     | MOSAIC               |     |
|-------------------|-------|------|-----|----------------------|-----|
|                   | 2x16  | 3x10 | 7x8 | 3x10<br>Meshed Sheet | 4x4 |
| Argila            | S     | S    | S   | S                    | S   |
| Fendi             | S     | S    | S   | S                    | S   |
| Shell             | S     | S    | S   | S                    | S   |
| Terracotta        | S     | S    | S   | S                    | S   |