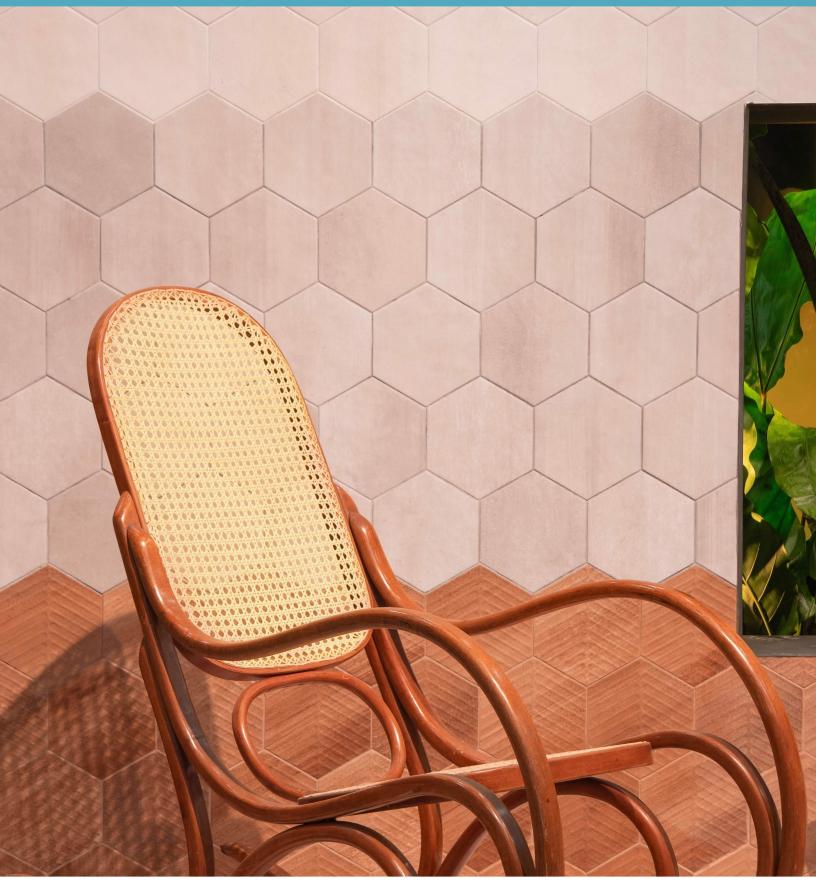

# HEX

Shell

Fendi

Argila

Terracotta

| AVAILABLE SIZES — | FIELD |      |     | MOSAIC               |     |
|-------------------|-------|------|-----|----------------------|-----|
|                   | 2x16  | 3x10 | 7x8 | 3x10<br>Meshed Sheet | 4x4 |
| Argila            | S     | S    | S   | S                    | S   |
| Fendi             | S     | S    | S   | S                    | S   |
| Shell             | S     | S    | S   | S                    | S   |
| Terracotta        | S     | S    | S   | S                    | S   |

#### DESCRIPTION

The essence of the earth, source of life and energy. Inspired by the richness of material that comes from clay and bricks, the KAKI collection transforms raw materials into art.