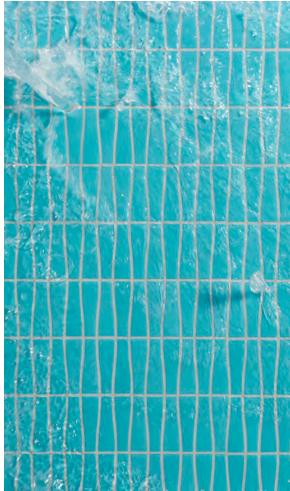

AT-A-GLANCE

- 14 COLORS
- 6 SHAPES
- MESH MOUNTED
- QUICKSHIP

APPLICATIONS

- RESIDENTIAL WALLS AND FLOORS\*
- COMMERCIAL WALLS
- FIREPLACE SURROUNDS AND COOKTOP AREAS (TEMPERATURE MUST NOT EXCEED 752°F)
- SHOWERS (INCLUDING STEAM)
- EXTERIORS (INCLUDING FREEZE THAW AREAS)
- POOLS AND FOUNTAINS