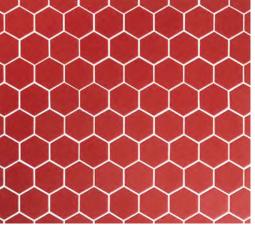

#### UPTOWN

BILLBOARD | UPTOWN 17/8 HEX (MESH MOUNTED)

JIVE | UPTOWN 37/8x11/8 (MESH MOUNTED)

PERSUASION | UPTOWN | 17/8x21/8 (MESH MOUNTED)

DISCO | UPTOWN |7/8 DIAMETER (MESH MOUNTED)

PARLAY | UPTOWN 2 1/4x5/8 (MESH MOUNTED)

SHIMMIE | UPTOWN 5/8x17/8 (MESH MOUNTED)

(FACING): CLOCKWISE: DISCO IN INFERNO, PERSUASION IN BRONX, JIVE IN UPTOWN

MINDSET

BILLBOARD | MINDSET 17/8 HEX (MESH MOUNTED)

JIVE | MINDSET 37/8xI1/8 (MESH MOUNTED)