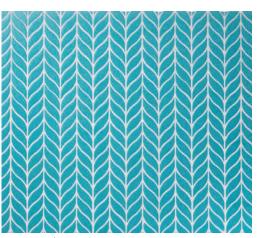

SHIMMIE | UPTOWN 5/8x17/8 (MESH MOUNTED)

(FACING): CLOCKWISE: DISCO IN INFERNO, PERSUASION IN BRONX, JIVE IN UPTOWN

MINDSET

BILLBOARD | MINDSET 17/8 HEX (MESH MOUNTED)

JIVE | MINDSET 37/8xI1/8 (MESH MOUNTED)

PERSUASION | MINDSET I7/8x21/8 (MESH MOUNTED)

DISCO | MINDSET

17/8 DIAMETER (MESH MOUNTED)

PARLAY | MINDSET 21/4x5/8 (MESH MOUNTED)

SHIMMIE | MINDSET
5/8x17/8 (MESH MOUNTED)

BILLBOARD | HIGHLAND

JIVE | HIGHLAND 37/8x11/8 (MESH MOUNTED)