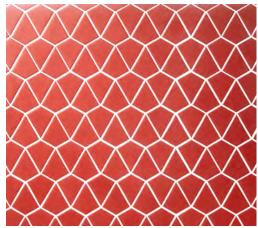

#### UPTOWN

BILLBOARD | UPTOWN 17/8 HEX (MESH MOUNTED)

JIVE | UPTOWN 37/8x11/8 (MESH MOUNTED)

PERSUASION | UPTOWN | 17/8x21/8 (MESH MOUNTED)

DISCO | UPTOWN |7/8 DIAMETER (MESH MOUNTED)

PARLAY | UPTOWN 2 1/4x5/8 (MESH MOUNTED)

SHIMMIE | UPTOWN 5/8x17/8 (MESH MOUNTED)

(FACING): CLOCKWISE: DISCO IN INFERNO, PERSUASION IN BRONX, JIVE IN UPTOWN

MINDSET

BILLBOARD | MINDSET 17/8 HEX (MESH MOUNTED)

JIVE | MINDSET 37/8xI1/8 (MESH MOUNTED)