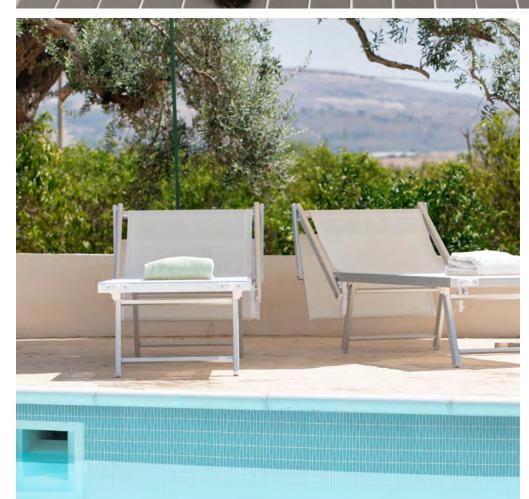

AT-A-GLANCE

- 14 COLORS
- 6 SHAPES
- MESH MOUNTED
- QUICKSHIP

APPLICATIONS

- RESIDENTIAL WALLS AND FLOORS\*
- COMMERCIAL WALLS
- FIREPLACE SURROUNDS AND COOKTOP AREAS (TEMPERATURE MUST NOT EXCEED 752°F)
- SHOWERS (INCLUDING STEAM)
- EXTERIORS (INCLUDING FREEZE THAW AREAS)
- POOLS AND FOUNTAINS