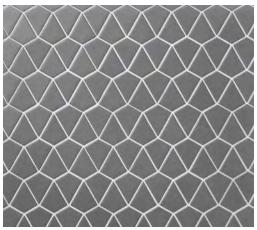

#### UPTOWN

BILLBOARD | UPTOWN 17/8 HEX (MESH MOUNTED)

JIVE | UPTOWN 37/8x11/8 (MESH MOUNTED)

PERSUASION | UPTOWN | 17/8x21/8 (MESH MOUNTED)

DISCO | UPTOWN |7/8 DIAMETER (MESH MOUNTED)

PARLAY | UPTOWN 2 1/4x5/8 (MESH MOUNTED)

SHIMMIE | UPTOWN 5/8x17/8 (MESH MOUNTED)

(FACING): CLOCKWISE: DISCO IN INFERNO, PERSUASION IN BRONX, JIVE IN UPTOWN

MINDSET

BILLBOARD | MINDSET 17/8 HEX (MESH MOUNTED)

JIVE | MINDSET 37/8xI1/8 (MESH MOUNTED)