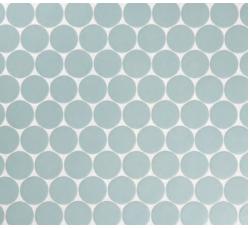

#### UPTOWN

BILLBOARD | UPTOWN 17/8 HEX (MESH MOUNTED)

JIVE | UPTOWN 37/8x11/8 (MESH MOUNTED)

PERSUASION | UPTOWN | 17/8x21/8 (MESH MOUNTED)

DISCO | UPTOWN |7/8 DIAMETER (MESH MOUNTED)

PARLAY | UPTOWN 2 1/4x5/8 (MESH MOUNTED)

SHIMMIE | UPTOWN 5/8x17/8 (MESH MOUNTED)

(FACING): CLOCKWISE: DISCO IN INFERNO, PERSUASION IN BRONX, JIVE IN UPTOWN

MINDSET

BILLBOARD | MINDSET 17/8 HEX (MESH MOUNTED)

JIVE | MINDSET 37/8xI1/8 (MESH MOUNTED)