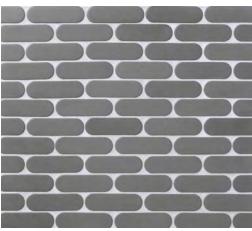

#### UPTOWN

BILLBOARD | UPTOWN 17/8 HEX (MESH MOUNTED)

JIVE | UPTOWN 37/8x11/8 (MESH MOUNTED)

PERSUASION | UPTOWN | 17/8x21/8 (MESH MOUNTED)

DISCO | UPTOWN |7/8 DIAMETER (MESH MOUNTED)

PARLAY | UPTOWN 2 1/4x5/8 (MESH MOUNTED)

SHIMMIE | UPTOWN 5/8x17/8 (MESH MOUNTED)

(FACING): CLOCKWISE: DISCO IN INFERNO, PERSUASION IN BRONX, JIVE IN UPTOWN

MINDSET

BILLBOARD | MINDSET 17/8 HEX (MESH MOUNTED)

JIVE | MINDSET 37/8xI1/8 (MESH MOUNTED)