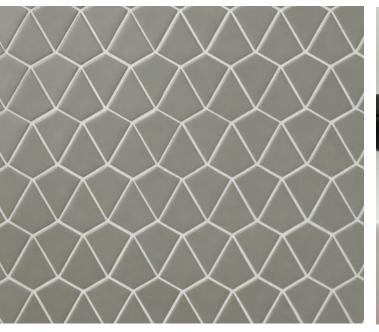

PERSUASION | MINDSET I7/8x21/8 (MESH MOUNTED)

DISCO | MINDSET

17/8 DIAMETER (MESH MOUNTED)

PARLAY | MINDSET 21/4x5/8 (MESH MOUNTED)

SHIMMIE | MINDSET
5/8x17/8 (MESH MOUNTED)

BILLBOARD | HIGHLAND

JIVE | HIGHLAND 37/8x11/8 (MESH MOUNTED)

PERSUASION | HIGHLAND 17/8x21/8 (MESH MOUNTED)

DISCO | HIGHLAND 17/8 DIAMETER (MESH MOUNTED)

PARLAY | HIGHLAND 2 1/4x5/8 (MESH MOUNTED)

SHIMMIE | HIGHLAND 5/8x17/8 (MESH MOUNTED)

JIVE | SOUL CITY 37/8x11/8 (MESH MOUNTED)