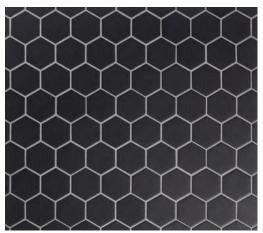

#### UPTOWN

BILLBOARD | UPTOWN 17/8 HEX (MESH MOUNTED)

JIVE | UPTOWN 37/8x11/8 (MESH MOUNTED)

PERSUASION | UPTOWN | 17/8x21/8 (MESH MOUNTED)

DISCO | UPTOWN |7/8 DIAMETER (MESH MOUNTED)

PARLAY | UPTOWN 2 1/4x5/8 (MESH MOUNTED)

SHIMMIE | UPTOWN 5/8x17/8 (MESH MOUNTED)

(FACING): CLOCKWISE: DISCO IN INFERNO, PERSUASION IN BRONX, JIVE IN UPTOWN

MINDSET

BILLBOARD | MINDSET 17/8 HEX (MESH MOUNTED)

JIVE | MINDSET 37/8xI1/8 (MESH MOUNTED)