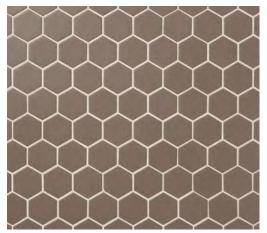

#### UPTOWN

BILLBOARD | UPTOWN 17/8 HEX (MESH MOUNTED)

JIVE | UPTOWN 37/8x11/8 (MESH MOUNTED)

PERSUASION | UPTOWN | 17/8x21/8 (MESH MOUNTED)

DISCO | UPTOWN |7/8 DIAMETER (MESH MOUNTED)

PARLAY | UPTOWN 2 1/4x5/8 (MESH MOUNTED)

SHIMMIE | UPTOWN 5/8x17/8 (MESH MOUNTED)

(FACING): CLOCKWISE: DISCO IN INFERNO, PERSUASION IN BRONX, JIVE IN UPTOWN

MINDSET

BILLBOARD | MINDSET 17/8 HEX (MESH MOUNTED)

JIVE | MINDSET 37/8xI1/8 (MESH MOUNTED)