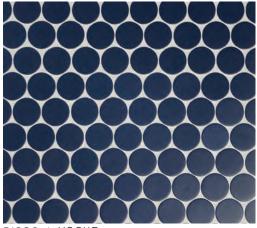

PERSUASION | MINDSET I7/8x21/8 (MESH MOUNTED)

DISCO | MINDSET

17/8 DIAMETER (MESH MOUNTED)

PARLAY | MINDSET 21/4x5/8 (MESH MOUNTED)

SHIMMIE | MINDSET
5/8x17/8 (MESH MOUNTED)

BILLBOARD | HIGHLAND

JIVE | HIGHLAND 37/8x11/8 (MESH MOUNTED)

PERSUASION | HIGHLAND 17/8x21/8 (MESH MOUNTED)

DISCO | HIGHLAND 17/8 DIAMETER (MESH MOUNTED)

PARLAY | HIGHLAND 2 1/4x5/8 (MESH MOUNTED)

SHIMMIE | HIGHLAND 5/8x17/8 (MESH MOUNTED)

JIVE | SOUL CITY 37/8x11/8 (MESH MOUNTED)