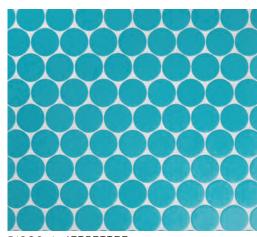

#### UPTOWN

BILLBOARD | UPTOWN 17/8 HEX (MESH MOUNTED)

JIVE | UPTOWN 37/8x11/8 (MESH MOUNTED)

PERSUASION | UPTOWN | 17/8x21/8 (MESH MOUNTED)

DISCO | UPTOWN |7/8 DIAMETER (MESH MOUNTED)

PARLAY | UPTOWN 2 1/4x5/8 (MESH MOUNTED)

SHIMMIE | UPTOWN 5/8x17/8 (MESH MOUNTED)

(FACING): CLOCKWISE: DISCO IN INFERNO, PERSUASION IN BRONX, JIVE IN UPTOWN

MINDSET

BILLBOARD | MINDSET 17/8 HEX (MESH MOUNTED)

JIVE | MINDSET 37/8xI1/8 (MESH MOUNTED)