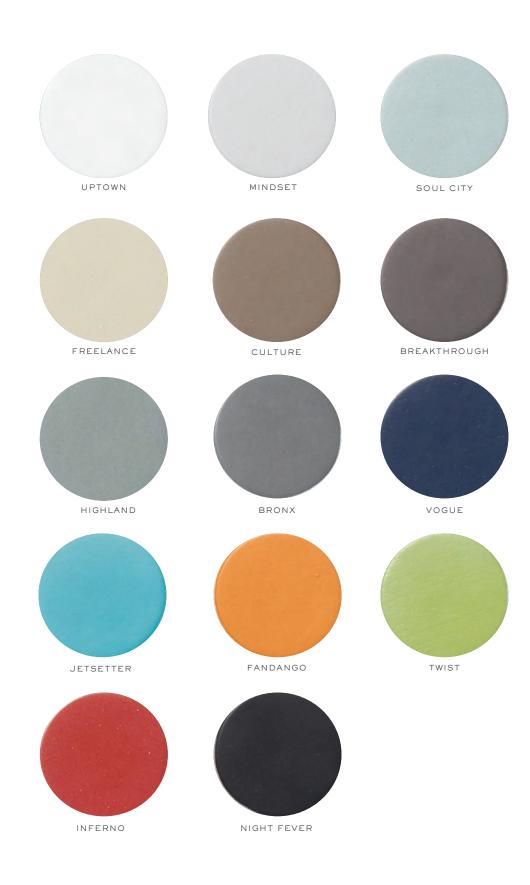

#### UPTOWN

BILLBOARD | UPTOWN 17/8 HEX (MESH MOUNTED)

JIVE | UPTOWN 37/8x11/8 (MESH MOUNTED)

PERSUASION | UPTOWN | 17/8x21/8 (MESH MOUNTED)

DISCO | UPTOWN |7/8 DIAMETER (MESH MOUNTED)

PARLAY | UPTOWN 2 1/4x5/8 (MESH MOUNTED)

SHIMMIE | UPTOWN 5/8x17/8 (MESH MOUNTED)

(FACING): CLOCKWISE: DISCO IN INFERNO, PERSUASION IN BRONX, JIVE IN UPTOWN

MINDSET

BILLBOARD | MINDSET 17/8 HEX (MESH MOUNTED)

JIVE | MINDSET 37/8xI1/8 (MESH MOUNTED)

PERSUASION | MINDSET I7/8x21/8 (MESH MOUNTED)

DISCO | MINDSET

17/8 DIAMETER (MESH MOUNTED)

PARLAY | MINDSET 21/4x5/8 (MESH MOUNTED)

SHIMMIE | MINDSET
5/8x17/8 (MESH MOUNTED)

BILLBOARD | HIGHLAND

JIVE | HIGHLAND 37/8x11/8 (MESH MOUNTED)

PERSUASION | HIGHLAND 17/8x21/8 (MESH MOUNTED)

DISCO | HIGHLAND 17/8 DIAMETER (MESH MOUNTED)

PARLAY | HIGHLAND 2 1/4x5/8 (MESH MOUNTED)

SHIMMIE | HIGHLAND 5/8x17/8 (MESH MOUNTED)

JIVE | SOUL CITY 37/8x11/8 (MESH MOUNTED)

PERSUASION | SOUL CITY | 17/8x21/8 (MESH MOUNTED)

DISCO | SOUL CITY 17/8 DIAMETER (MESH MOUNTED)

PARLAY | SOUL CITY 2 1/4x<sup>5</sup>/8 (MESH MOUNTED)

SHIMMIE | SOUL CITY 5/8x17/8 (MESH MOUNTED)

MOLF

FANDANGO INFERNO

TWIST

BILLBOARD | TWIST |7/8 HEX (MESH MOUNTED)

JIVE | TWIST 3<sup>7</sup>/8x|<sup>1</sup>/8 (MESH MOUNTED)

PERSUASION | TWIST | 17/8x21/8 (MESH MOUNTED)

DISCO | TWIST

17/8 DIAMETER (MESH MOUNTED)

PARLAY | TWIST 21/4x5/8 (MESH MOUNTED)

SHIMMIE | TWIST

5/8x|7/8 (MESH MOUNTED)

BILLBOARD | JETSETTER

JIVE | JETSETTER 3<sup>7</sup>/8xI<sup>1</sup>/8 (MESH MOUNTED)

PERSUASION | JETSETTER | 17/8x21/8 (MESH MOUNTED)

DISCO | JETSETTER
17/8 DIAMETER (MESH MOUNTED)

PARLAY | JETSETTER 21/4x5/8 (MESH MOUNTED)

SHIMMIE | JETSETTER
5/8x17/8 (MESH MOUNTED)

CULTURE BREAKTHROUGH

BILLBOARD | CULTURE | 17/8 HEX (MESH MOUNTED)

JIVE | CULTURE 3<sup>7</sup>/8x|<sup>1</sup>/8 (MESH MOUNTED)

### VOGUE

BILLBOARD | VOGUE

JIVE | VOGUE 37/8x11/8 (MESH MOUNTED)

PERSUASION | VOGUE

DISCO | VOGUE | 7/8 DIAMETER (MESH MOUNTED)

PARLAY | VOGUE |7/8x|<sup>1</sup>/8 (MESH MOUNTED)

SHIMMIE | VOGUE 5/8x17/8 (MESH MOUNTED)

FREELANCE

BILLBOARD | FREELANCE | 17/8 HEX (MESH MOUNTED)

JIVE | FREELANCE 37/8x11/8 (MESH MOUNTED)

PERSUASION | FREELANCE | 17/8x21/8 (MESH MOUNTED)

DISCO | FREELANCE 17/8 DIAMETER (MESH MOUNTED)

PARLAY | FREELANCE |7/8x|1/8 (MESH MOUNTED)

SHIMMIE | FREELANCE
5/8x17/8 (MESH MOUNTED)

BILLBOARD | BRONX 17/8 HEX (MESH MOUNTED)

JIVE | BRONX
37/8x11/8 (MESH MOUNTED)

PERSUASION | BRONX | 17/8x21/8 (MESH MOUNTED)

DISCO | BRONX 17/8 DIAMETER (MESH MOUNTED)

PARLAY | BRONX |7/8x|1/8 (MESH MOUNTED)

SHIMMIE | BRONX 5/8x17/8 (MESH MOUNTED)

NIGHT FEVER HUSTLE

BILLBOARD | NIGHT FEVER

JIVE | NIGHT FEVER 3<sup>7</sup>/8xI<sup>1</sup>/8 (MESH MOUNTED)

PERSUASION | NIGHT FEVER

AT-A-GLANCE

- 14 COLORS
- 6 SHAPES
- MESH MOUNTED
- QUICKSHIP

APPLICATIONS

- RESIDENTIAL WALLS AND FLOORS\*
- COMMERCIAL WALLS
- FIREPLACE SURROUNDS AND COOKTOP AREAS (TEMPERATURE MUST NOT EXCEED 752°F)
- SHOWERS (INCLUDING STEAM)
- EXTERIORS (INCLUDING FREEZE THAW AREAS)
- POOLS AND FOUNTAINS