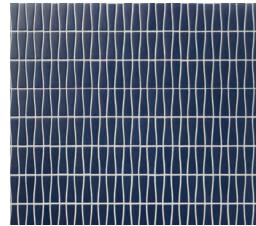

TWIST

BILLBOARD | TWIST |7/8 HEX (MESH MOUNTED)

JIVE | TWIST 3<sup>7</sup>/8x|<sup>1</sup>/8 (MESH MOUNTED)

PERSUASION | TWIST | 17/8x21/8 (MESH MOUNTED)

DISCO | TWIST

17/8 DIAMETER (MESH MOUNTED)

PARLAY | TWIST 21/4x5/8 (MESH MOUNTED)

SHIMMIE | TWIST

5/8x|7/8 (MESH MOUNTED)

BILLBOARD | JETSETTER

JIVE | JETSETTER 3<sup>7</sup>/8xI<sup>1</sup>/8 (MESH MOUNTED)

PERSUASION | JETSETTER | 17/8x21/8 (MESH MOUNTED)

DISCO | JETSETTER
17/8 DIAMETER (MESH MOUNTED)