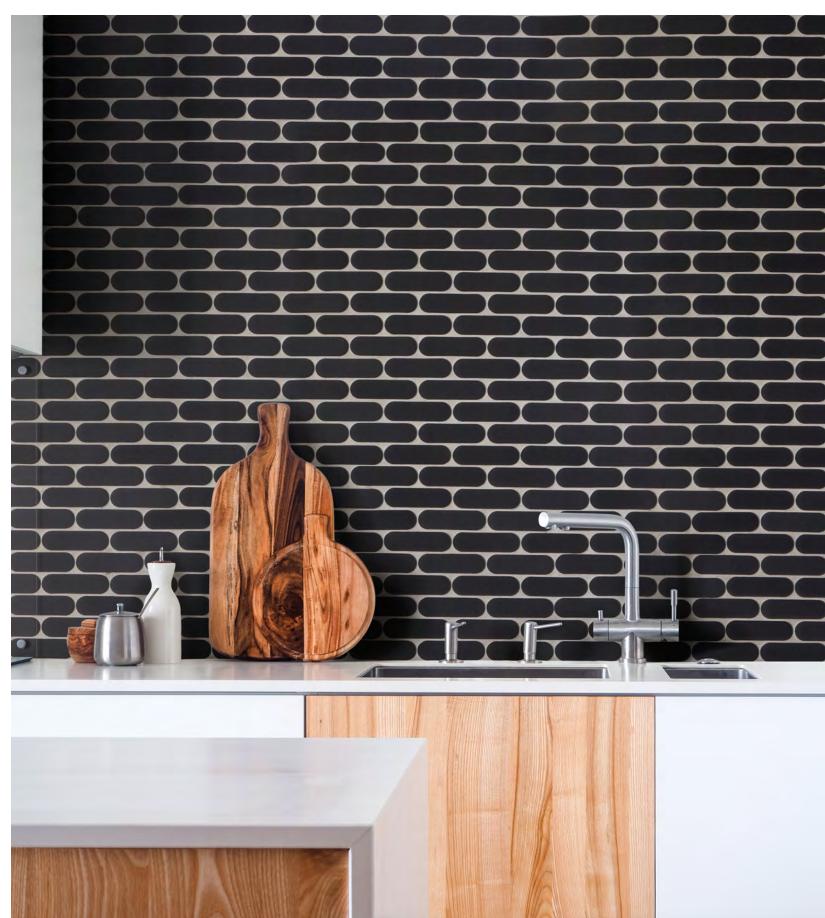

SHIMMIE | UPTOWN 5/8x17/8 (MESH MOUNTED)

(FACING): CLOCKWISE: DISCO IN INFERNO, PERSUASION IN BRONX, JIVE IN UPTOWN

MINDSET

BILLBOARD | MINDSET 17/8 HEX (MESH MOUNTED)

JIVE | MINDSET 37/8xI1/8 (MESH MOUNTED)