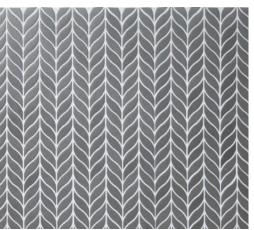

SHIMMIE | UPTOWN 5/8x17/8 (MESH MOUNTED)

(FACING): CLOCKWISE: DISCO IN INFERNO, PERSUASION IN BRONX, JIVE IN UPTOWN

MINDSET

BILLBOARD | MINDSET 17/8 HEX (MESH MOUNTED)

JIVE | MINDSET 37/8xI1/8 (MESH MOUNTED)

PERSUASION | MINDSET I7/8x21/8 (MESH MOUNTED)

DISCO | MINDSET

17/8 DIAMETER (MESH MOUNTED)

PARLAY | MINDSET 21/4x5/8 (MESH MOUNTED)

SHIMMIE | MINDSET
5/8x17/8 (MESH MOUNTED)

BILLBOARD | HIGHLAND

JIVE | HIGHLAND 37/8x11/8 (MESH MOUNTED)