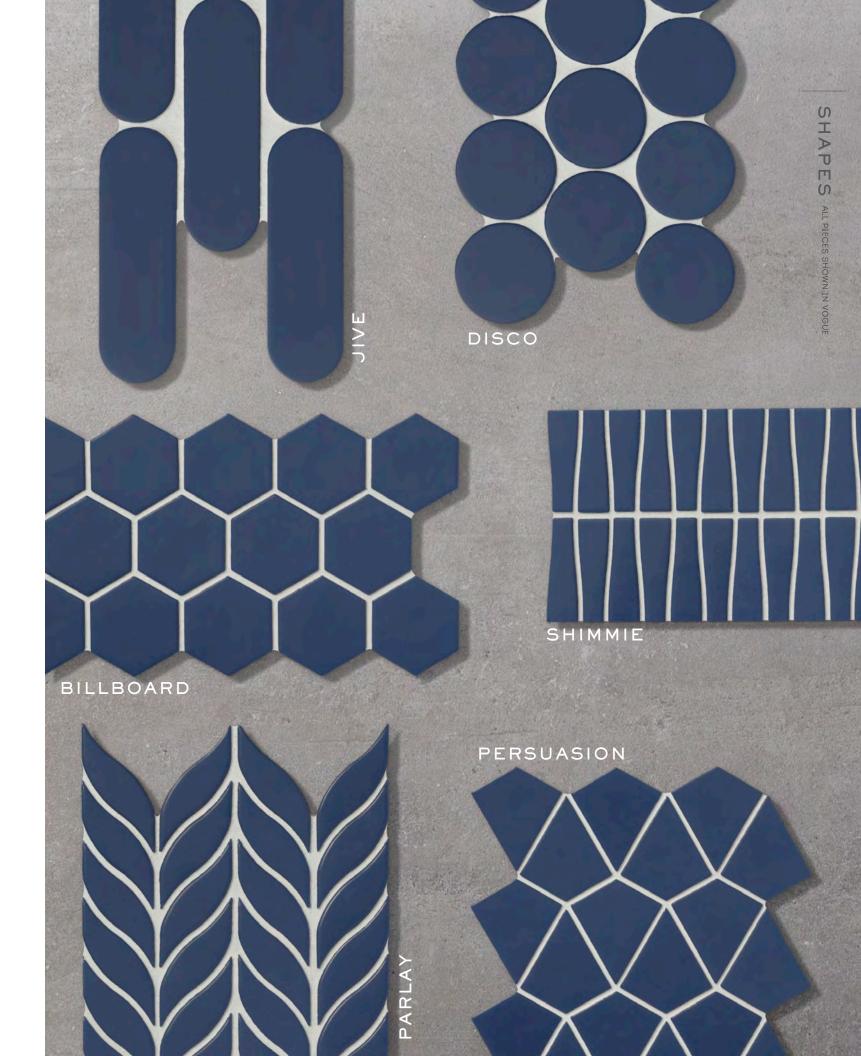

#### UPTOWN

BILLBOARD | UPTOWN 17/8 HEX (MESH MOUNTED)

JIVE | UPTOWN 37/8x11/8 (MESH MOUNTED)

PERSUASION | UPTOWN | 17/8x21/8 (MESH MOUNTED)

DISCO | UPTOWN |7/8 DIAMETER (MESH MOUNTED)

PARLAY | UPTOWN 2 1/4x5/8 (MESH MOUNTED)

SHIMMIE | UPTOWN 5/8x17/8 (MESH MOUNTED)

(FACING): CLOCKWISE: DISCO IN INFERNO, PERSUASION IN BRONX, JIVE IN UPTOWN

MINDSET

BILLBOARD | MINDSET 17/8 HEX (MESH MOUNTED)

JIVE | MINDSET 37/8xI1/8 (MESH MOUNTED)

PERSUASION | MINDSET I7/8x21/8 (MESH MOUNTED)

DISCO | MINDSET

17/8 DIAMETER (MESH MOUNTED)

PARLAY | MINDSET 21/4x5/8 (MESH MOUNTED)

SHIMMIE | MINDSET
5/8x17/8 (MESH MOUNTED)

BILLBOARD | HIGHLAND

JIVE | HIGHLAND 37/8x11/8 (MESH MOUNTED)

PERSUASION | HIGHLAND 17/8x21/8 (MESH MOUNTED)

DISCO | HIGHLAND 17/8 DIAMETER (MESH MOUNTED)

PARLAY | HIGHLAND 2 1/4x5/8 (MESH MOUNTED)

SHIMMIE | HIGHLAND 5/8x17/8 (MESH MOUNTED)

JIVE | SOUL CITY 37/8x11/8 (MESH MOUNTED)

PERSUASION | SOUL CITY | 17/8x21/8 (MESH MOUNTED)

DISCO | SOUL CITY 17/8 DIAMETER (MESH MOUNTED)

PARLAY | SOUL CITY 2 1/4x<sup>5</sup>/8 (MESH MOUNTED)

SHIMMIE | SOUL CITY 5/8x17/8 (MESH MOUNTED)

MOLF

FANDANGO INFERNO