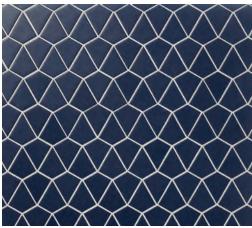

#### UPTOWN

BILLBOARD | UPTOWN 17/8 HEX (MESH MOUNTED)

JIVE | UPTOWN 37/8x11/8 (MESH MOUNTED)

PERSUASION | UPTOWN | 17/8x21/8 (MESH MOUNTED)

DISCO | UPTOWN |7/8 DIAMETER (MESH MOUNTED)

PARLAY | UPTOWN 2 1/4x5/8 (MESH MOUNTED)

SHIMMIE | UPTOWN 5/8x17/8 (MESH MOUNTED)

(FACING): CLOCKWISE: DISCO IN INFERNO, PERSUASION IN BRONX, JIVE IN UPTOWN

MINDSET

BILLBOARD | MINDSET 17/8 HEX (MESH MOUNTED)

JIVE | MINDSET 37/8xI1/8 (MESH MOUNTED)