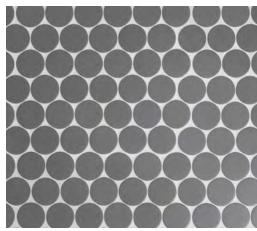

#### UPTOWN

BILLBOARD | UPTOWN 17/8 HEX (MESH MOUNTED)

JIVE | UPTOWN 37/8x11/8 (MESH MOUNTED)

PERSUASION | UPTOWN | 17/8x21/8 (MESH MOUNTED)

DISCO | UPTOWN |7/8 DIAMETER (MESH MOUNTED)

PARLAY | UPTOWN 2 1/4x5/8 (MESH MOUNTED)

SHIMMIE | UPTOWN 5/8x17/8 (MESH MOUNTED)

(FACING): CLOCKWISE: DISCO IN INFERNO, PERSUASION IN BRONX, JIVE IN UPTOWN

MINDSET

BILLBOARD | MINDSET 17/8 HEX (MESH MOUNTED)

JIVE | MINDSET 37/8xI1/8 (MESH MOUNTED)