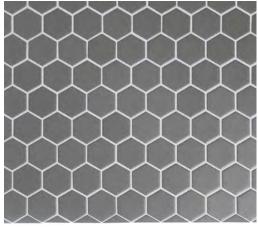

#### UPTOWN

BILLBOARD | UPTOWN 17/8 HEX (MESH MOUNTED)

JIVE | UPTOWN 37/8x11/8 (MESH MOUNTED)

PERSUASION | UPTOWN | 17/8x21/8 (MESH MOUNTED)

DISCO | UPTOWN |7/8 DIAMETER (MESH MOUNTED)

PARLAY | UPTOWN 2 1/4x5/8 (MESH MOUNTED)

SHIMMIE | UPTOWN 5/8x17/8 (MESH MOUNTED)

(FACING): CLOCKWISE: DISCO IN INFERNO, PERSUASION IN BRONX, JIVE IN UPTOWN

MINDSET

BILLBOARD | MINDSET 17/8 HEX (MESH MOUNTED)

JIVE | MINDSET 37/8xI1/8 (MESH MOUNTED)