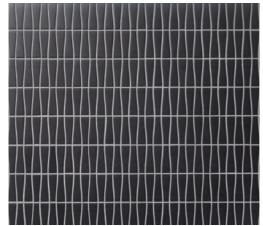

#### UPTOWN

BILLBOARD | UPTOWN 17/8 HEX (MESH MOUNTED)

JIVE | UPTOWN 37/8x11/8 (MESH MOUNTED)

PERSUASION | UPTOWN | 17/8x21/8 (MESH MOUNTED)

DISCO | UPTOWN |7/8 DIAMETER (MESH MOUNTED)

PARLAY | UPTOWN 2 1/4x5/8 (MESH MOUNTED)

SHIMMIE | UPTOWN 5/8x17/8 (MESH MOUNTED)

(FACING): CLOCKWISE: DISCO IN INFERNO, PERSUASION IN BRONX, JIVE IN UPTOWN

MINDSET

BILLBOARD | MINDSET 17/8 HEX (MESH MOUNTED)

JIVE | MINDSET 37/8xI1/8 (MESH MOUNTED)