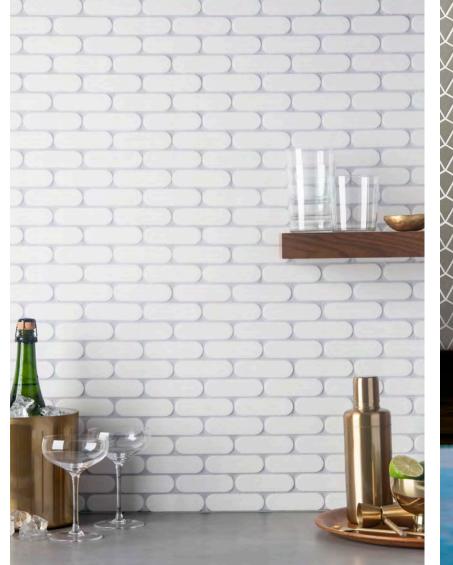

SHIMMIE | UPTOWN 5/8x17/8 (MESH MOUNTED)

(FACING): CLOCKWISE: DISCO IN INFERNO, PERSUASION IN BRONX, JIVE IN UPTOWN

MINDSET

BILLBOARD | MINDSET 17/8 HEX (MESH MOUNTED)

JIVE | MINDSET 37/8xI1/8 (MESH MOUNTED)