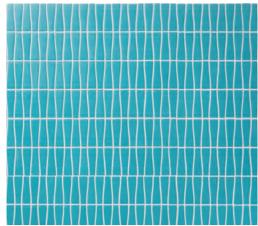

TWIST

BILLBOARD | TWIST |7/8 HEX (MESH MOUNTED)

JIVE | TWIST 3<sup>7</sup>/8x|<sup>1</sup>/8 (MESH MOUNTED)

PERSUASION | TWIST | 17/8x21/8 (MESH MOUNTED)

DISCO | TWIST

17/8 DIAMETER (MESH MOUNTED)

PARLAY | TWIST 21/4x5/8 (MESH MOUNTED)

SHIMMIE | TWIST

5/8x|7/8 (MESH MOUNTED)

BILLBOARD | JETSETTER

JIVE | JETSETTER 3<sup>7</sup>/8xI<sup>1</sup>/8 (MESH MOUNTED)

PERSUASION | JETSETTER | 17/8x21/8 (MESH MOUNTED)

DISCO | JETSETTER
17/8 DIAMETER (MESH MOUNTED)