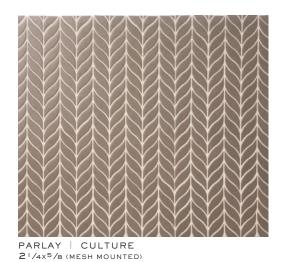

#### UPTOWN

BILLBOARD | UPTOWN 17/8 HEX (MESH MOUNTED)

JIVE | UPTOWN 37/8x11/8 (MESH MOUNTED)

PERSUASION | UPTOWN | 17/8x21/8 (MESH MOUNTED)

DISCO | UPTOWN |7/8 DIAMETER (MESH MOUNTED)

PARLAY | UPTOWN 2 1/4x5/8 (MESH MOUNTED)

SHIMMIE | UPTOWN 5/8x17/8 (MESH MOUNTED)

(FACING): CLOCKWISE: DISCO IN INFERNO, PERSUASION IN BRONX, JIVE IN UPTOWN

MINDSET

BILLBOARD | MINDSET 17/8 HEX (MESH MOUNTED)

JIVE | MINDSET 37/8xI1/8 (MESH MOUNTED)