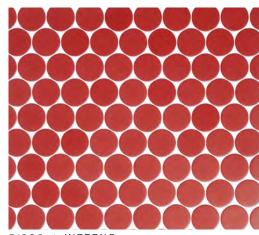

SHIMMIE | UPTOWN 5/8x17/8 (MESH MOUNTED)

(FACING): CLOCKWISE: DISCO IN INFERNO, PERSUASION IN BRONX, JIVE IN UPTOWN

MINDSET

BILLBOARD | MINDSET 17/8 HEX (MESH MOUNTED)

JIVE | MINDSET 37/8xI1/8 (MESH MOUNTED)