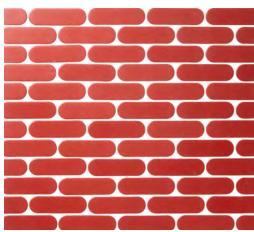

#### UPTOWN

BILLBOARD | UPTOWN 17/8 HEX (MESH MOUNTED)

JIVE | UPTOWN 37/8x11/8 (MESH MOUNTED)

PERSUASION | UPTOWN | 17/8x21/8 (MESH MOUNTED)

DISCO | UPTOWN |7/8 DIAMETER (MESH MOUNTED)

PARLAY | UPTOWN 2 1/4x5/8 (MESH MOUNTED)

SHIMMIE | UPTOWN 5/8x17/8 (MESH MOUNTED)

(FACING): CLOCKWISE: DISCO IN INFERNO, PERSUASION IN BRONX, JIVE IN UPTOWN

MINDSET

BILLBOARD | MINDSET 17/8 HEX (MESH MOUNTED)

JIVE | MINDSET 37/8xI1/8 (MESH MOUNTED)