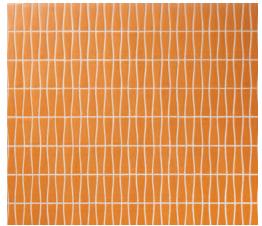

#### UPTOWN

BILLBOARD | UPTOWN 17/8 HEX (MESH MOUNTED)

JIVE | UPTOWN 37/8x11/8 (MESH MOUNTED)

PERSUASION | UPTOWN | 17/8x21/8 (MESH MOUNTED)

DISCO | UPTOWN |7/8 DIAMETER (MESH MOUNTED)

PARLAY | UPTOWN 2 1/4x5/8 (MESH MOUNTED)

SHIMMIE | UPTOWN 5/8x17/8 (MESH MOUNTED)

(FACING): CLOCKWISE: DISCO IN INFERNO, PERSUASION IN BRONX, JIVE IN UPTOWN

MINDSET

BILLBOARD | MINDSET 17/8 HEX (MESH MOUNTED)

JIVE | MINDSET 37/8xI1/8 (MESH MOUNTED)