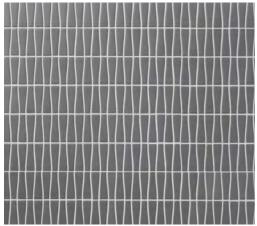

PERSUASION | MINDSET I7/8x21/8 (MESH MOUNTED)

DISCO | MINDSET

17/8 DIAMETER (MESH MOUNTED)

PARLAY | MINDSET 21/4x5/8 (MESH MOUNTED)

SHIMMIE | MINDSET
5/8x17/8 (MESH MOUNTED)

BILLBOARD | HIGHLAND

JIVE | HIGHLAND 37/8x11/8 (MESH MOUNTED)

PERSUASION | HIGHLAND 17/8x21/8 (MESH MOUNTED)

DISCO | HIGHLAND 17/8 DIAMETER (MESH MOUNTED)

PARLAY | HIGHLAND 2 1/4x5/8 (MESH MOUNTED)

SHIMMIE | HIGHLAND 5/8x17/8 (MESH MOUNTED)

JIVE | SOUL CITY 37/8x11/8 (MESH MOUNTED)