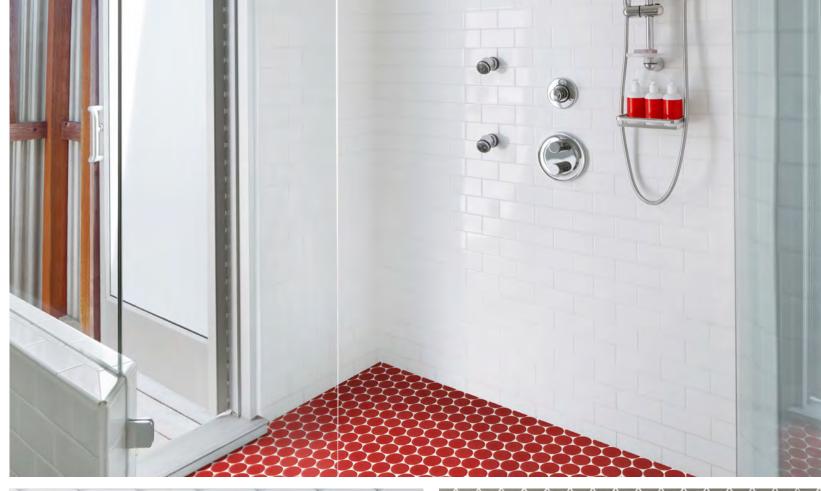

AT-A-GLANCE

- 14 COLORS
- 6 SHAPES
- MESH MOUNTED
- QUICKSHIP

APPLICATIONS

- RESIDENTIAL WALLS AND FLOORS\*
- COMMERCIAL WALLS
- FIREPLACE SURROUNDS AND COOKTOP AREAS (TEMPERATURE MUST NOT EXCEED 752°F)
- SHOWERS (INCLUDING STEAM)
- EXTERIORS (INCLUDING FREEZE THAW AREAS)
- POOLS AND FOUNTAINS