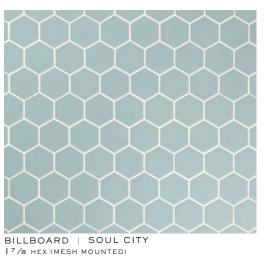

PERSUASION | SOUL CITY | 17/8x21/8 (MESH MOUNTED)

DISCO | SOUL CITY 17/8 DIAMETER (MESH MOUNTED)

PARLAY | SOUL CITY 2 1/4x<sup>5</sup>/8 (MESH MOUNTED)

SHIMMIE | SOUL CITY 5/8x17/8 (MESH MOUNTED)

MOLF

FANDANGO INFERNO