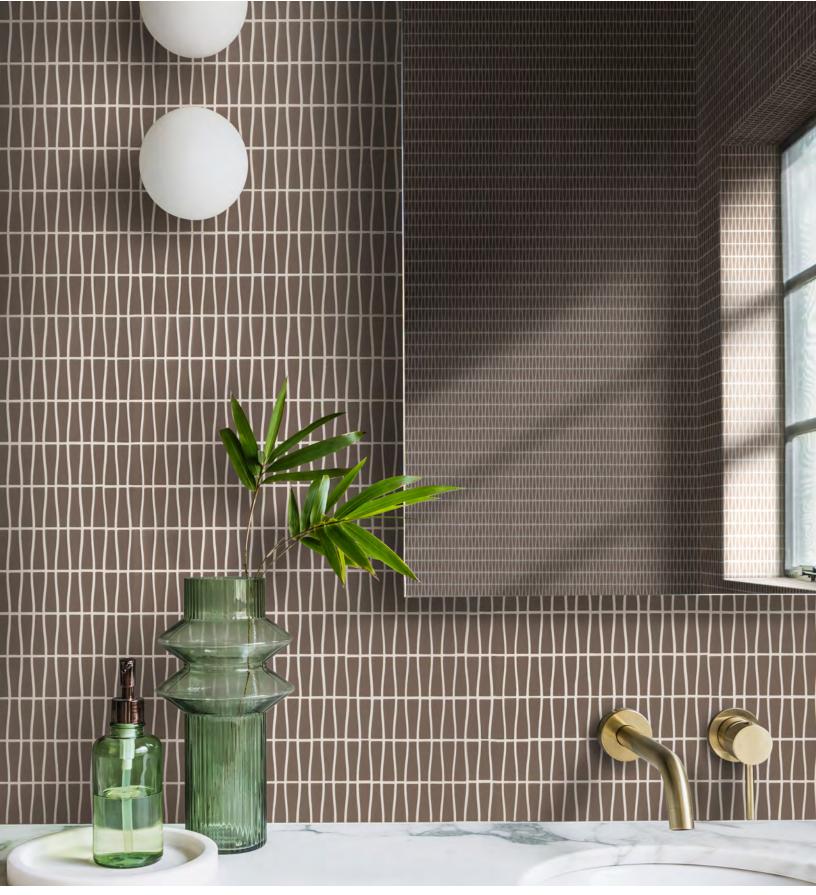

SHIMMIE | UPTOWN 5/8x17/8 (MESH MOUNTED)

(FACING): CLOCKWISE: DISCO IN INFERNO, PERSUASION IN BRONX, JIVE IN UPTOWN

MINDSET

BILLBOARD | MINDSET 17/8 HEX (MESH MOUNTED)

JIVE | MINDSET 37/8xI1/8 (MESH MOUNTED)

PARLAY | JETSETTER 21/4x5/8 (MESH MOUNTED)

SHIMMIE | JETSETTER
5/8x17/8 (MESH MOUNTED)

CULTURE BREAKTHROUGH

BILLBOARD | CULTURE | 17/8 HEX (MESH MOUNTED)

JIVE | CULTURE 3<sup>7</sup>/8x|<sup>1</sup>/8 (MESH MOUNTED)