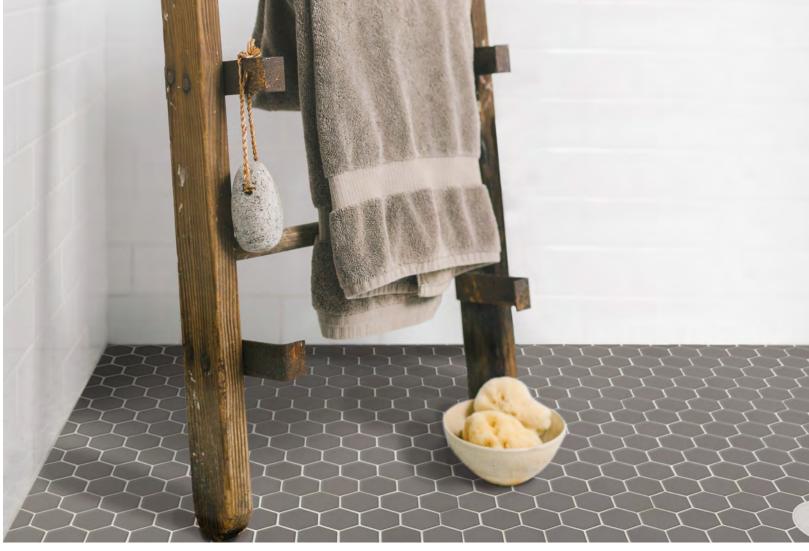

AT-A-GLANCE

- 14 COLORS
- 6 SHAPES
- MESH MOUNTED
- QUICKSHIP

APPLICATIONS

- RESIDENTIAL WALLS AND FLOORS\*
- COMMERCIAL WALLS
- FIREPLACE SURROUNDS AND COOKTOP AREAS (TEMPERATURE MUST NOT EXCEED 752°F)
- SHOWERS (INCLUDING STEAM)
- EXTERIORS (INCLUDING FREEZE THAW AREAS)
- POOLS AND FOUNTAINS

JUST SO YOU KNOW. . .

- Made of 98% recycled glass.
- 6mm thick.
- All sizes are mesh mounted.

For more detailed technical information, visit sonomatilemakers.com