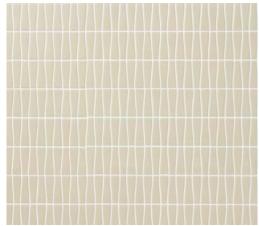

#### UPTOWN

BILLBOARD | UPTOWN 17/8 HEX (MESH MOUNTED)

JIVE | UPTOWN 37/8x11/8 (MESH MOUNTED)

PERSUASION | UPTOWN | 17/8x21/8 (MESH MOUNTED)

DISCO | UPTOWN |7/8 DIAMETER (MESH MOUNTED)

PARLAY | UPTOWN 2 1/4x5/8 (MESH MOUNTED)

SHIMMIE | UPTOWN 5/8x17/8 (MESH MOUNTED)

(FACING): CLOCKWISE: DISCO IN INFERNO, PERSUASION IN BRONX, JIVE IN UPTOWN

MINDSET

BILLBOARD | MINDSET 17/8 HEX (MESH MOUNTED)

JIVE | MINDSET 37/8xI1/8 (MESH MOUNTED)