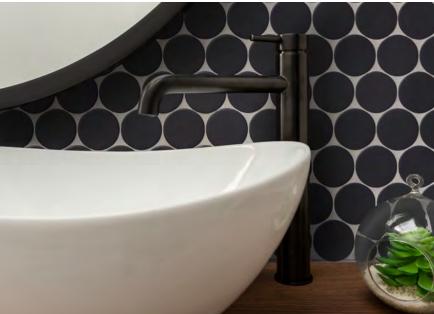

SHIMMIE | UPTOWN 5/8x17/8 (MESH MOUNTED)

(FACING): CLOCKWISE: DISCO IN INFERNO, PERSUASION IN BRONX, JIVE IN UPTOWN

MINDSET

BILLBOARD | MINDSET 17/8 HEX (MESH MOUNTED)

JIVE | MINDSET 37/8xI1/8 (MESH MOUNTED)