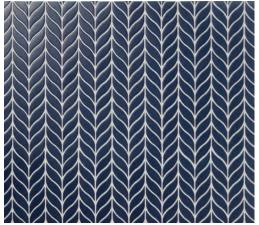

PERSUASION | SOUL CITY | 17/8x21/8 (MESH MOUNTED)

DISCO | SOUL CITY 17/8 DIAMETER (MESH MOUNTED)

PARLAY | SOUL CITY 2 1/4x<sup>5</sup>/8 (MESH MOUNTED)

SHIMMIE | SOUL CITY 5/8x17/8 (MESH MOUNTED)

MOLF

FANDANGO INFERNO

BILLBOARD | FANDANGO

JIVE | FANDANGO 37/8x11/8 (MESH MOUNTED)

PERSUASION | FANDANGO | 17/8x21/8 (MESH MOUNTED)

DISCO | FANDANGO 17/8 DIAMETER (MESH MOUNTED)

PARLAY | FANDANGO 21/4x5/8 (MESH MOUNTED)

SHIMMIE | FANDANGO 5/8x17/8 (MESH MOUNTED)