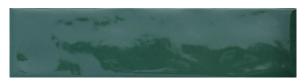

#### COLORS

White

Rose

Cyan

Seafoam

Sky

Grey

Taupe

Blush

Fern

Navy

Teal

Black

| AVAILABLE SIZES | FIELD    |
|-----------------|----------|
|                 | 2.5"x10" |
| Seafoam         | Glossy   |
| Black           | Glossy   |
| Navy            | Glossy   |
| Rose            | Glossy   |
| Teal            | Glossy   |
| Fern            | Glossy   |
| Sky             | Glossy   |
| Cyan            | Glossy   |
| Blush           | Glossy   |
| Taupe           | Glossy   |
| Grey            | Glossy   |
| White           | Glossy   |