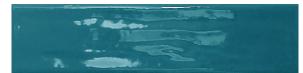

#### COLORS

White

Rose

Cyan

Seafoam

Sky

Grey

Taupe

Blush

Fern

Navy

Teal

Black

| AVAILABLE SIZES | FIELD    |
|-----------------|----------|
|                 | 2.5"x10" |
| Seafoam         | Glossy   |
| Black           | Glossy   |
| Navy            | Glossy   |
| Rose            | Glossy   |
| Teal            | Glossy   |
| Fern            | Glossy   |
| Sky             | Glossy   |
| Cyan            | Glossy   |
| Blush           | Glossy   |
| Taupe           | Glossy   |
| Grey            | Glossy   |
| White           | Glossy   |