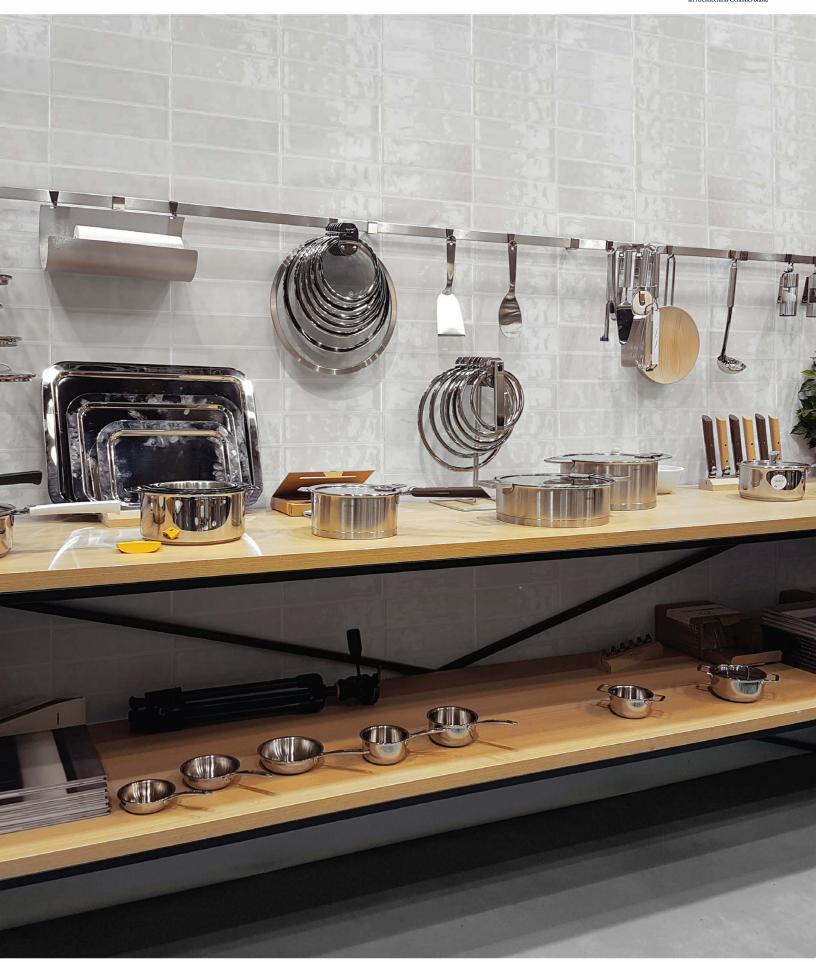

#### **DESCRIPTION**

EXPRESSION is a undulated porcelain tile collection available in 12 vibrant colors

#### **TECHNICAL INFORMATION**

TYPE: GLAZED PORCELAIN

ORIGIN: ITALY EDGE: PRESSED THICKNESS: 9.5MM LOOK: SUBWAY

SHADE VARIATION: V1 - UNIFORM APPEARRANCE

SURFACE ABRASION: N/A
TRAFFIC RATING: RESIDENTIAL

DCOF: N/A