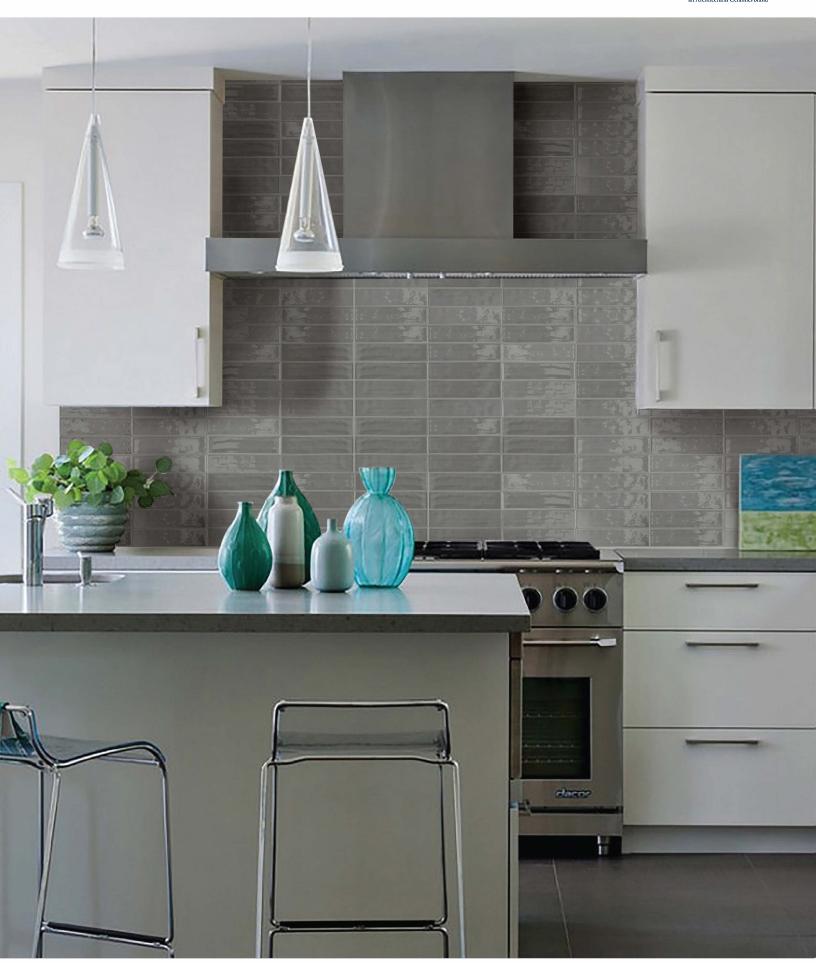

#### **DESCRIPTION**

EXPRESSION is a undulated porcelain tile collection available in 12 vibrant colors

#### **TECHNICAL INFORMATION**

TYPE: GLAZED PORCELAIN

ORIGIN: ITALY EDGE: PRESSED THICKNESS: 9.5MM LOOK: SUBWAY

SHADE VARIATION: V1 - UNIFORM APPEARRANCE

SURFACE ABRASION: N/A
TRAFFIC RATING: RESIDENTIAL

DCOF: N/A