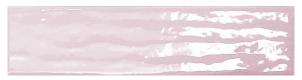

#### COLORS

White

Rose

Cyan

Seafoam

Sky

Grey

Taupe

Blush

Fern

Navy

Teal

Black

| AVAILABLE SIZES | FIELD    |
|-----------------|----------|
|                 | 2.5"x10" |
| Seafoam         | Glossy   |
| Black           | Glossy   |
| Navy            | Glossy   |
| Rose            | Glossy   |
| Teal            | Glossy   |
| Fern            | Glossy   |
| Sky             | Glossy   |
| Cyan            | Glossy   |
| Blush           | Glossy   |
| Taupe           | Glossy   |
| Grey            | Glossy   |
| White           | Glossy   |