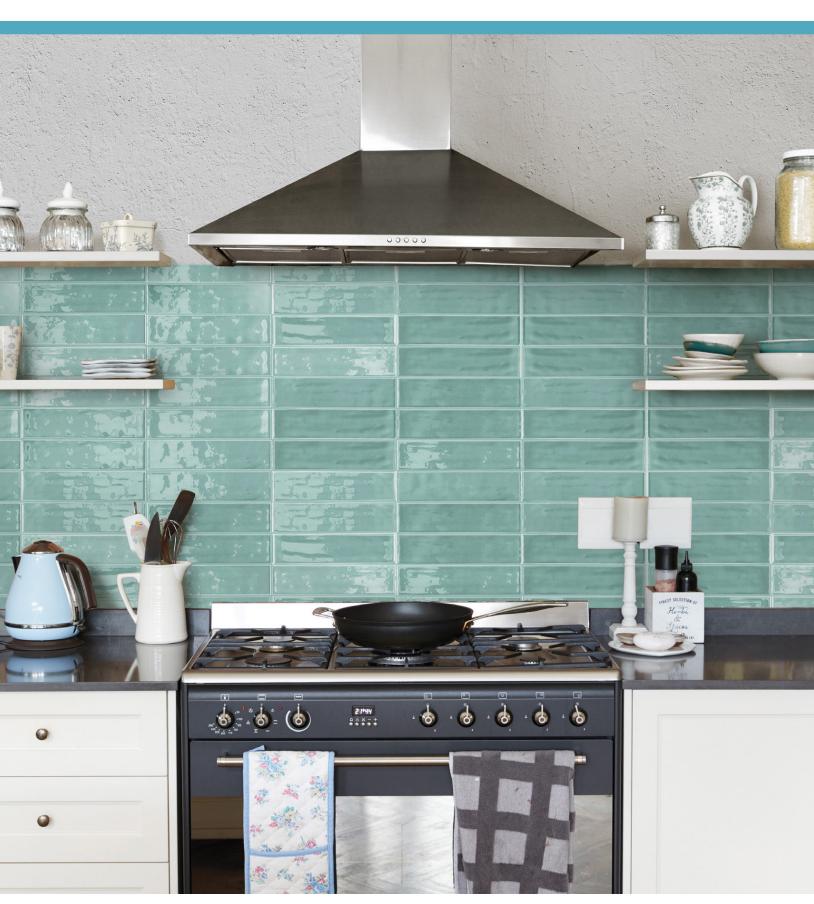

#### **DESCRIPTION**

EXPRESSION is a undulated porcelain tile collection available in 12 vibrant colors

#### **TECHNICAL INFORMATION**

TYPE: GLAZED PORCELAIN

ORIGIN: ITALY EDGE: PRESSED THICKNESS: 9.5MM LOOK: SUBWAY

SHADE VARIATION: V1 - UNIFORM APPEARRANCE

SURFACE ABRASION: N/A
TRAFFIC RATING: RESIDENTIAL

DCOF: N/A