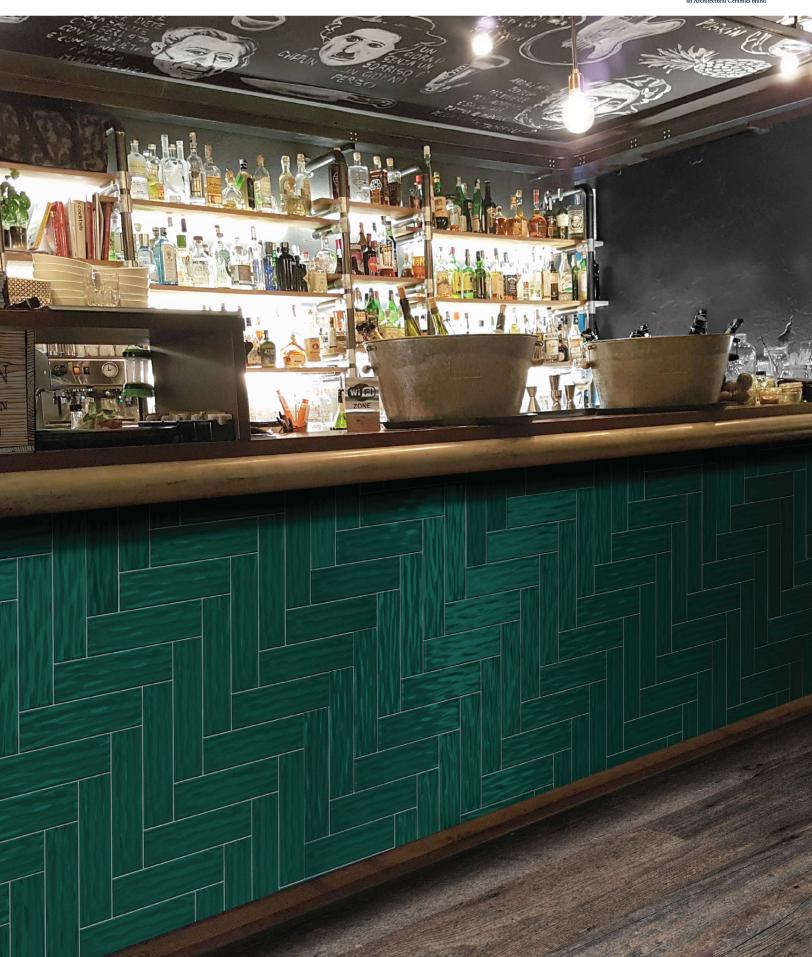

Blush

Fern

Navy

Teal

Black

| AVAILABLE SIZES | FIELD    |
|-----------------|----------|
|                 | 2.5"x10" |
| Seafoam         | Glossy   |
| Black           | Glossy   |
| Navy            | Glossy   |
| Rose            | Glossy   |
| Teal            | Glossy   |
| Fern            | Glossy   |
| Sky             | Glossy   |
| Cyan            | Glossy   |
| Blush           | Glossy   |
| Taupe           | Glossy   |
| Grey            | Glossy   |
| White           | Glossy   |

#### **DESCRIPTION**

EXPRESSION is a undulated porcelain tile collection available in 12 vibrant colors