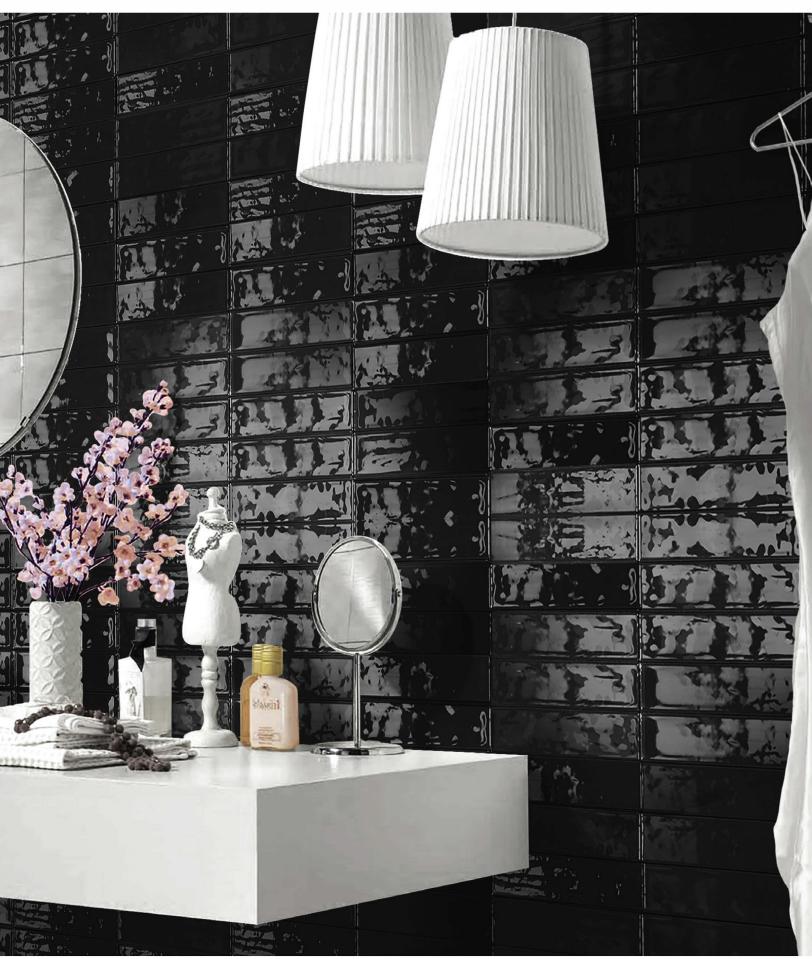

#### **DESCRIPTION**

EXPRESSION is a undulated porcelain tile collection available in 12 vibrant colors

#### COLORS

White

Rose

Cyan

Seafoam

Sky

Grey

Taupe

Blush

Fern

Navy

Teal

Black

| AVAILABLE SIZES | FIELD    |
|-----------------|----------|
|                 | 2.5"x10" |
| Seafoam         | Glossy   |
| Black           | Glossy   |
| Navy            | Glossy   |
| Rose            | Glossy   |
| Teal            | Glossy   |
| Fern            | Glossy   |
| Sky             | Glossy   |
| Cyan            | Glossy   |
| Blush           | Glossy   |
| Taupe           | Glossy   |
| Grey            | Glossy   |
| White           | Glossy   |