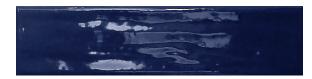

#### COLORS

White

Rose

Cyan

Seafoam

Sky

Grey

Taupe

Blush

Fern

Navy

Teal

Black

| AVAILABLE SIZES | FIELD    |
|-----------------|----------|
|                 | 2.5"x10" |
| Seafoam         | Glossy   |
| Black           | Glossy   |
| Navy            | Glossy   |
| Rose            | Glossy   |
| Teal            | Glossy   |
| Fern            | Glossy   |
| Sky             | Glossy   |
| Cyan            | Glossy   |
| Blush           | Glossy   |
| Taupe           | Glossy   |
| Grey            | Glossy   |
| White           | Glossy   |