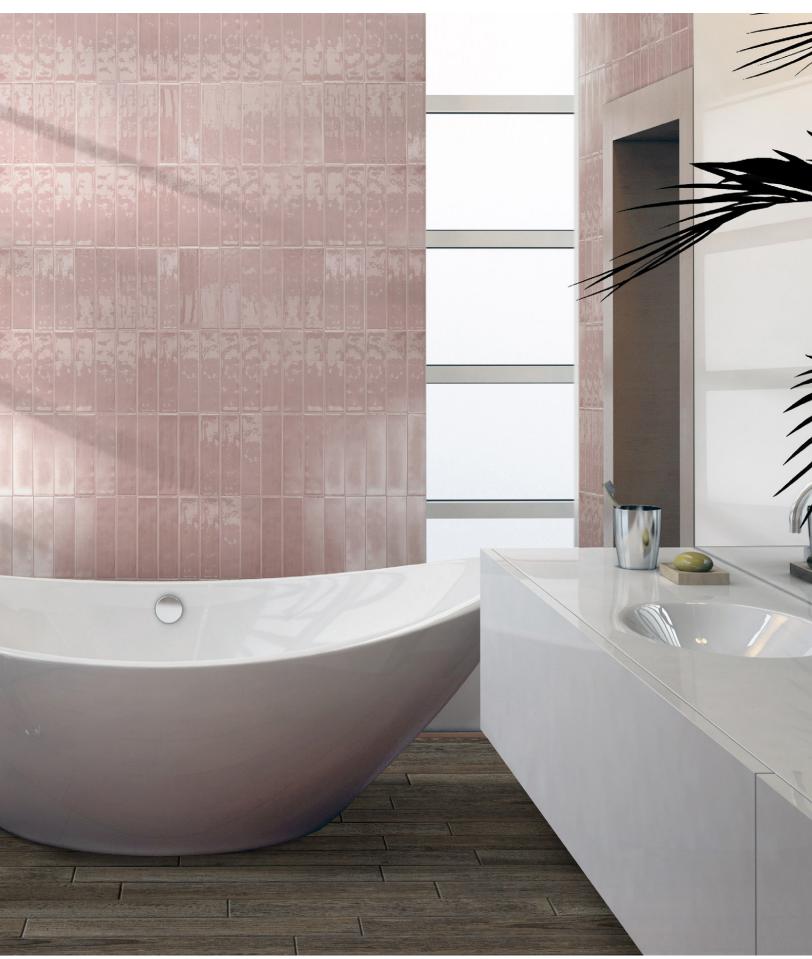

#### **DESCRIPTION**

EXPRESSION is a undulated porcelain tile collection available in 12 vibrant colors

#### COLORS

White

Rose

Cyan

Seafoam

Sky

Grey

Taupe

Blush

Fern

Navy

Teal

Black

| AVAILABLE SIZES | FIELD    |
|-----------------|----------|
|                 | 2.5"x10" |
| Seafoam         | Glossy   |
| Black           | Glossy   |
| Navy            | Glossy   |
| Rose            | Glossy   |
| Teal            | Glossy   |
| Fern            | Glossy   |
| Sky             | Glossy   |
| Cyan            | Glossy   |
| Blush           | Glossy   |
| Taupe           | Glossy   |
| Grey            | Glossy   |
| White           | Glossy   |