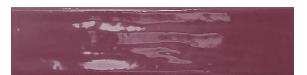

#### COLORS

White

Rose

Cyan

Seafoam

Sky

Grey

Taupe

Blush

Fern

Navy

Teal

Black

| AVAILABLE SIZES | FIELD    |
|-----------------|----------|
|                 | 2.5"x10" |
| Seafoam         | Glossy   |
| Black           | Glossy   |
| Navy            | Glossy   |
| Rose            | Glossy   |
| Teal            | Glossy   |
| Fern            | Glossy   |
| Sky             | Glossy   |
| Cyan            | Glossy   |
| Blush           | Glossy   |
| Taupe           | Glossy   |
| Grey            | Glossy   |
| White           | Glossy   |