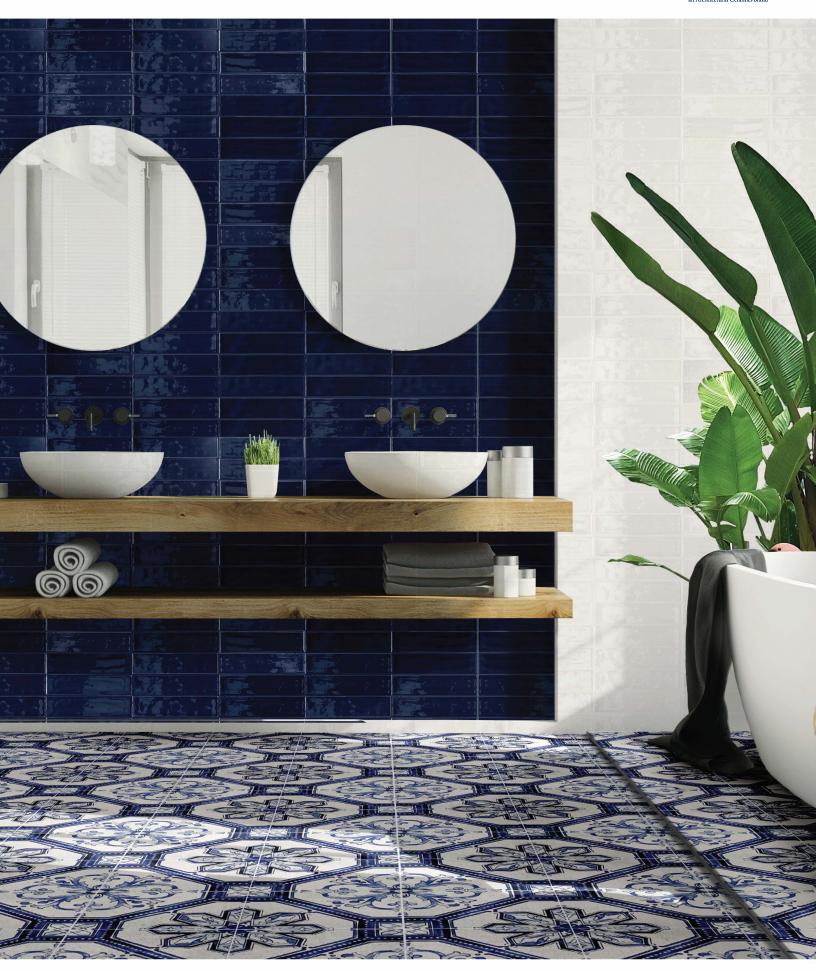

#### COLORS

White

Rose

Cyan

Seafoam

Sky

Grey

Taupe

Blush

Fern

Navy

Teal

Black

| AVAILABLE SIZES | FIELD    |
|-----------------|----------|
|                 | 2.5"x10" |
| Seafoam         | Glossy   |
| Black           | Glossy   |
| Navy            | Glossy   |
| Rose            | Glossy   |
| Teal            | Glossy   |
| Fern            | Glossy   |
| Sky             | Glossy   |
| Cyan            | Glossy   |
| Blush           | Glossy   |
| Taupe           | Glossy   |
| Grey            | Glossy   |
| White           | Glossy   |

#### **DESCRIPTION**

EXPRESSION is a undulated porcelain tile collection available in 12 vibrant colors