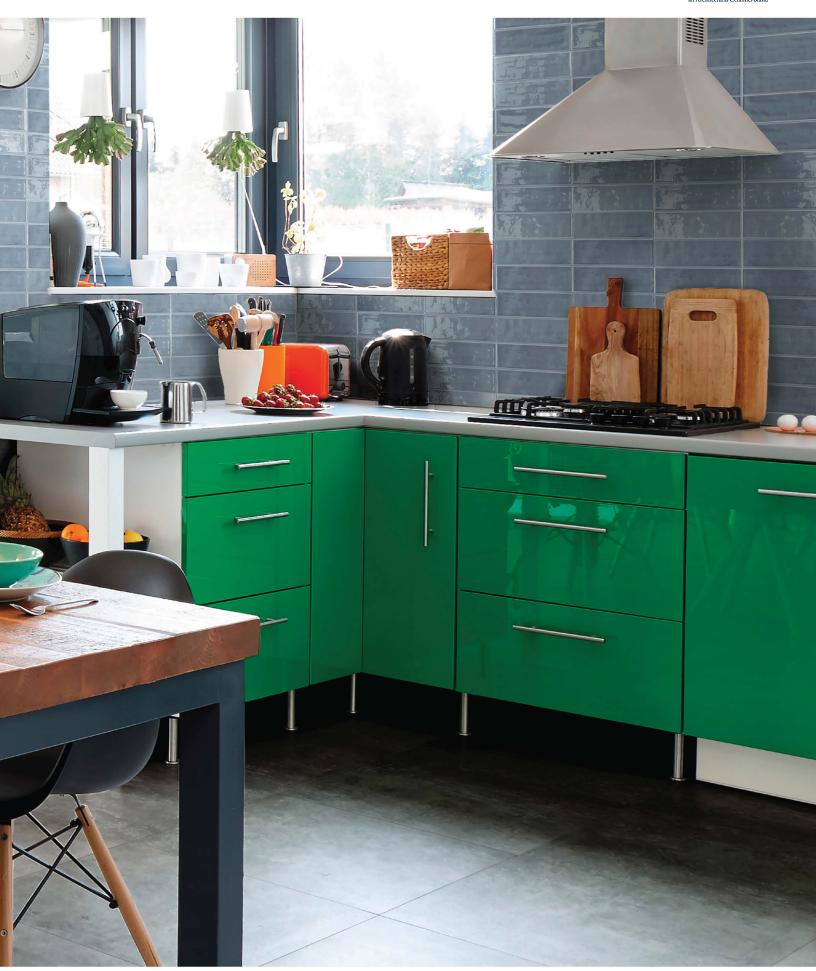

#### **DESCRIPTION**

EXPRESSION is a undulated porcelain tile collection available in 12 vibrant colors

#### COLORS

White

Rose

Cyan

Seafoam

Sky

Grey

Taupe

Blush

Fern

Navy

Teal

Black

| AVAILABLE SIZES | FIELD    |
|-----------------|----------|
|                 | 2.5"x10" |
| Seafoam         | Glossy   |
| Black           | Glossy   |
| Navy            | Glossy   |
| Rose            | Glossy   |
| Teal            | Glossy   |
| Fern            | Glossy   |
| Sky             | Glossy   |
| Cyan            | Glossy   |
| Blush           | Glossy   |
| Taupe           | Glossy   |
| Grey            | Glossy   |
| White           | Glossy   |