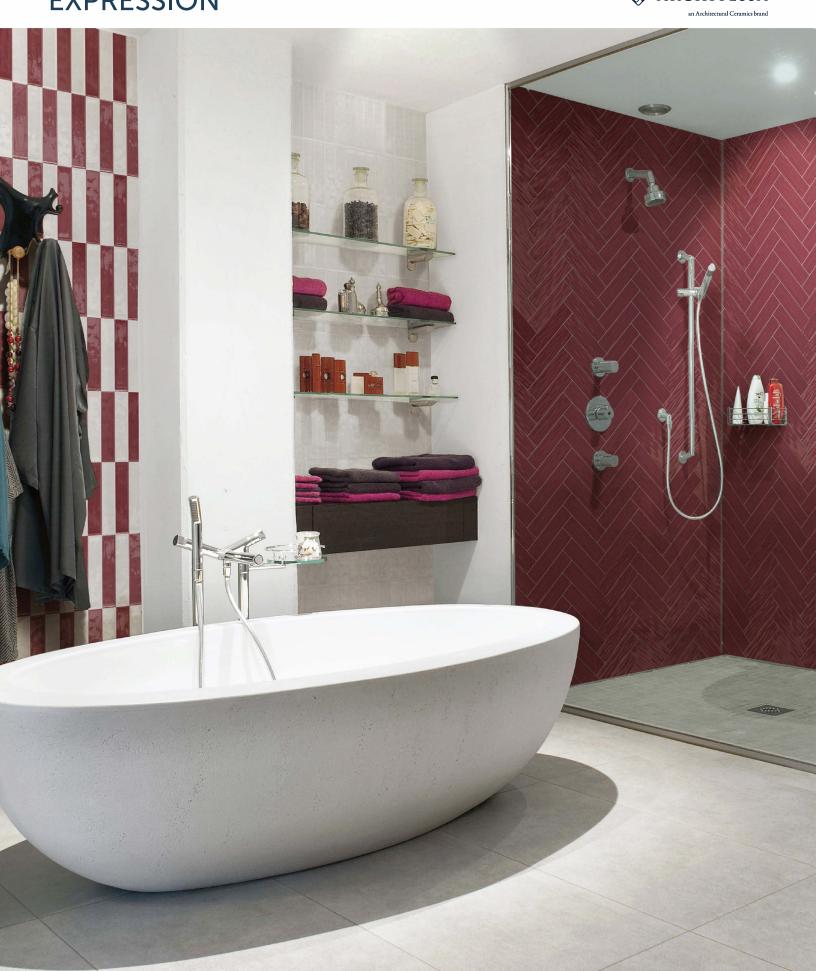

# EXPRESSION Porcelain

an Architectural Ceramics brand

#### **DESCRIPTION**

EXPRESSION is a undulated porcelain tile collection available in 12 vibrant colors

#### **TECHNICAL INFORMATION**

TYPE: GLAZED PORCELAIN

ORIGIN: ITALY EDGE: PRESSED THICKNESS: 9.5MM LOOK: SUBWAY

SHADE VARIATION: V1 - UNIFORM APPEARRANCE

SURFACE ABRASION: N/A
TRAFFIC RATING: RESIDENTIAL

DCOF: N/A