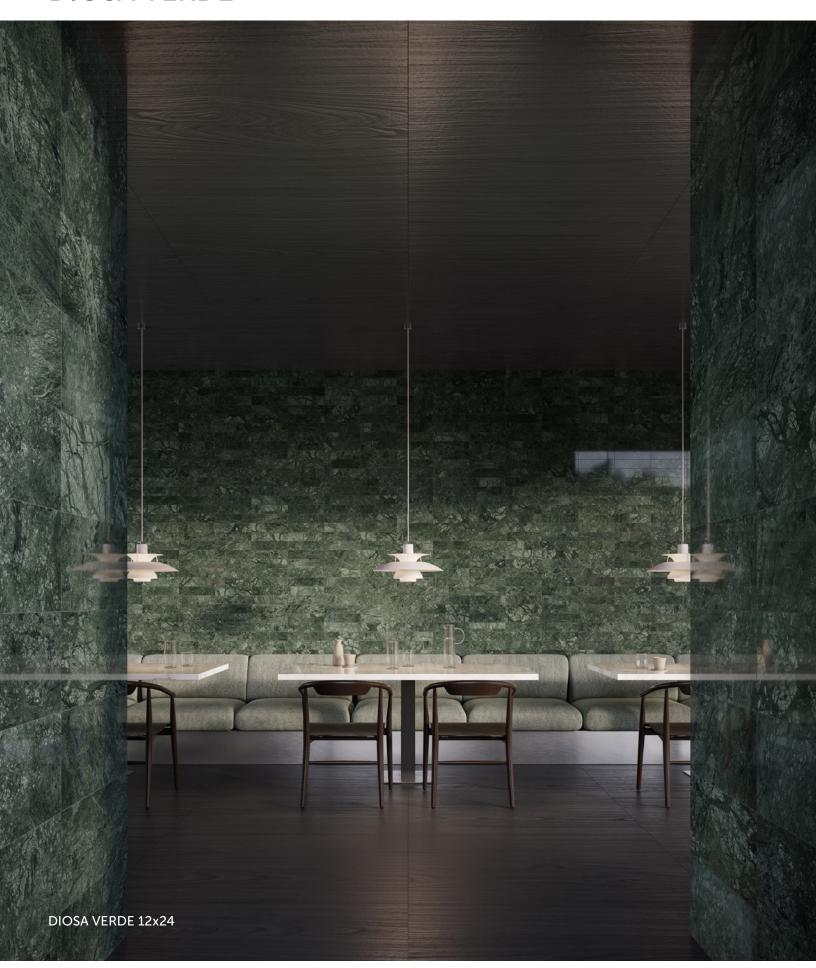

# DIOSA VERDE Stone





## **DIOSA VERDE**





## **VARIATION**



12x24 Variation Panel of 32



## **FIELD**





12x24 3x12

## **MOSAICS**



1.25x4 Herringbone Mosaic



2" Hexagon Mosaic



2x6 Picket Mosaic

### TRIM



0.5x12 Deco Bar

## **DIOSA VERDE**



#### **AVAILABLE SIZES**

|             | FIELD |      | MOSAIC    |               |                       | TRIM               |
|-------------|-------|------|-----------|---------------|-----------------------|--------------------|
|             | 12x24 | 3x12 | 2"<br>Hex | 2x6<br>Picket | 1.25x4<br>Herringbone | 0.5x12<br>Deco Bar |
| Diosa Verde | Р     | Р    | Р         | Р             | Р                     | Р                  |

P= Polished

Lead times & product availability subject to change. Please contact an Architessa rep for lead time