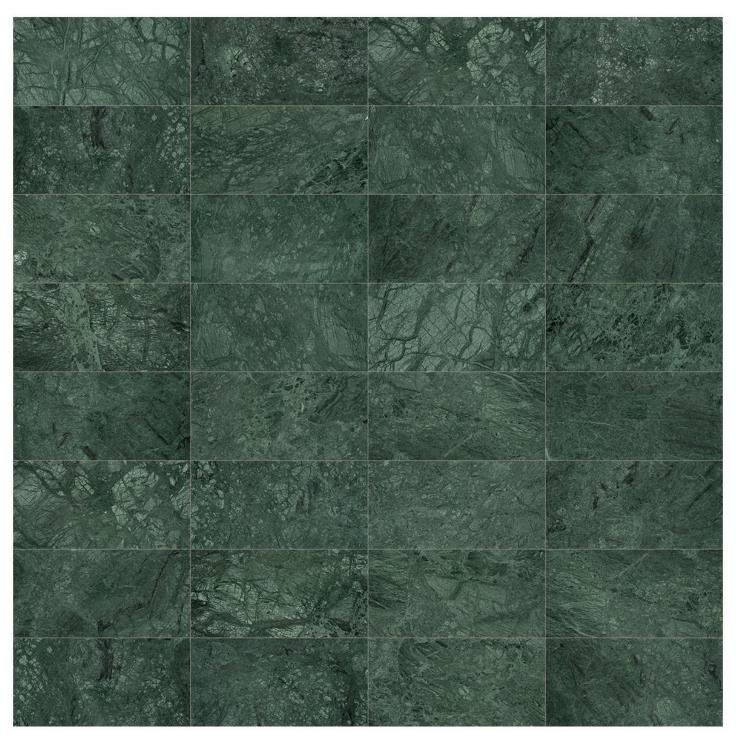

# DIOSA VERDE Stone





## **DIOSA VERDE**





## **VARIATION**



12x24 Variation Panel of 32



## **FIELD**





12x24 3x12

## **MOSAICS**



1.25x4 Herringbone Mosaic



2" Hexagon Mosaic



2x6 Picket Mosaic

### TRIM



0.5x12 Deco Bar

## **DIOSA VERDE**



#### **AVAILABLE SIZES**

|             | FIELD |      | MOSAIC    |               |                       | TRIM               |
|-------------|-------|------|-----------|---------------|-----------------------|--------------------|
|             | 12x24 | 3x12 | 2"<br>Hex | 2x6<br>Picket | 1.25x4<br>Herringbone | 0.5x12<br>Deco Bar |
| Diosa Verde | Р     | Р    | Р         | Р             | Р                     | Р                  |

P= Polished

Lead times & product availability subject to change. Please contact an Architessa rep for lead times, samples, and availability.

#### DESCRIPT