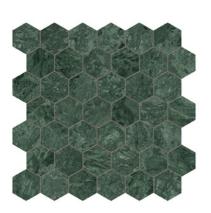

# DIOSA VERDE Stone





## **DIOSA VERDE**





## **VARIATION**



12x24 Variation Panel of 32



## **FIELD**





12x24 3x12

## **MOSAICS**



1.25x4 Herringbone Mosaic



2" Hexagon Mosaic



2x6 Picket Mosaic

### TRIM



0.5x12 Deco Bar

## **DIOSA VERDE**



#### **AVAILABLE SIZES**

|             | FIELD |      | MOSAIC    |               |                       | TRIM               |
|-------------|-------|------|-----------|---------------|-----------------------|--------------------|
|             | 12x24 | 3x12 | 2"<br>Hex | 2x6<br>Picket | 1.25x4<br>Herringbone | 0.5x12<br>Deco Bar |
| Diosa Verde | Р     | Р    | Р         | Р             | Р                     | Р                  |

P= Polished

Lead times & product availability subject to change. Please contact an Architessa rep for lead times, samples, and availability.

#### DESCRIPTION

DIOSA VERDE is a masterpiece of natural elegance, showcasing the unparalleled beauty of green marble. T