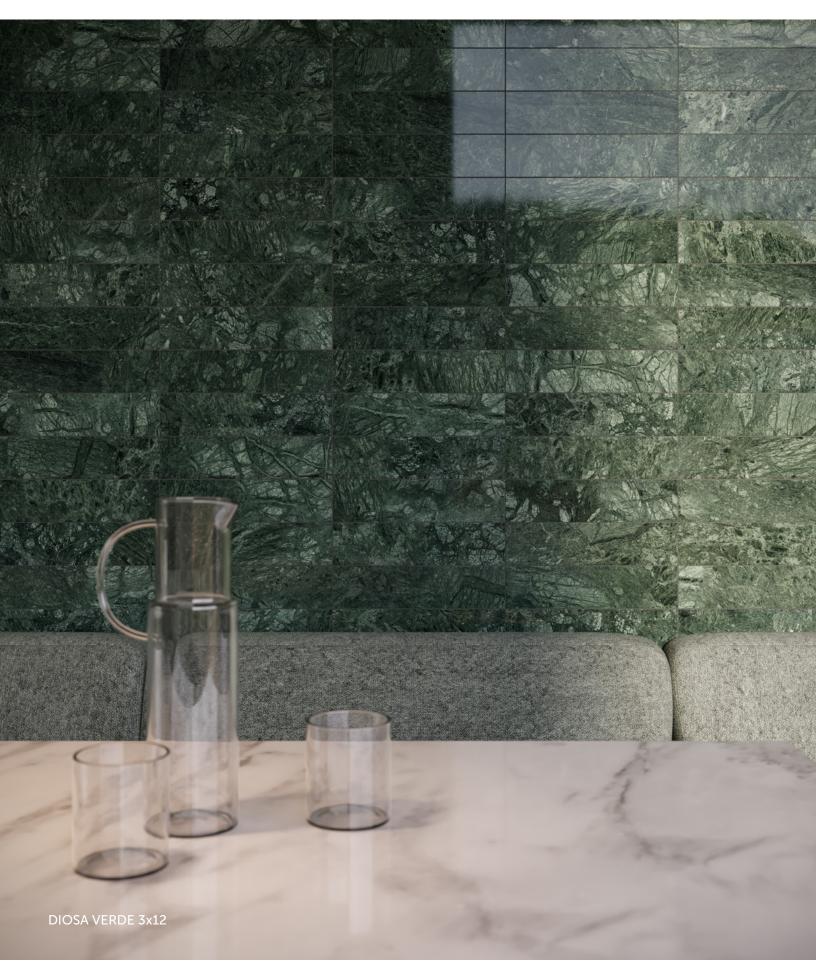

# DIOSA VERDE Stone





## **DIOSA VERDE**





## **VARIATION**



12x24 Variation Panel of 32



## **FIELD**





12x24 3x12

## **MOSAICS**



1.25x4 Herringbone Mosaic



2" Hexagon Mosaic



2x6 Picket Mosaic

### TRIM



0.5x12 Deco Bar

## **DIOSA VERDE**



#### **AVAILABLE SIZES**

|             | FIELD |      | MOSAIC    |               |                       | TRIM               |
|-------------|-------|------|-----------|---------------|-----------------------|--------------------|
|             | 12x24 | 3x12 | 2"<br>Hex | 2x6<br>Picket | 1.25x4<br>Herringbone | 0.5x12<br>Deco Bar |
| Diosa Verde | Р     | Р    | Р         | Р             | Р                     | Р                  |

P= Polished

Lead times & product availability subject to change. Please contact an Architessa rep for lead times, samples, and availa