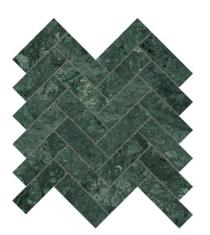

# DIOSA VERDE Stone





## **DIOSA VERDE**





## **VARIATION**



12x24 Variation Panel of 32



## **FIELD**





12x24 3x12

## **MOSAICS**



1.25x4 Herringbone Mosaic



2" Hexagon Mosaic



2x6 Picket Mosaic

### TRIM



0.5x12 Deco Bar

## **DIOSA VERDE**



#### **AVAILABLE SIZES**

|             | FIELD |      | MOSAIC    |               |                       | TRIM               |
|-------------|-------|------|-----------|---------------|-----------------------|--------------------|
|             | 12x24 | 3x12 | 2"<br>Hex | 2x6<br>Picket | 1.25x4<br>Herringbone | 0.5x12<br>Deco Bar |
| Diosa Verde | Р     | Р    | Р         | Р             | Р                     | Р                  |

P= Polished

Lead times & product availability subject to change. Please contact an Architessa rep for lead times, samples, and availability.

#### DESCRIPTION

DIOSA VERDE is a masterpiece of natural elegance, showcasing the unparalle