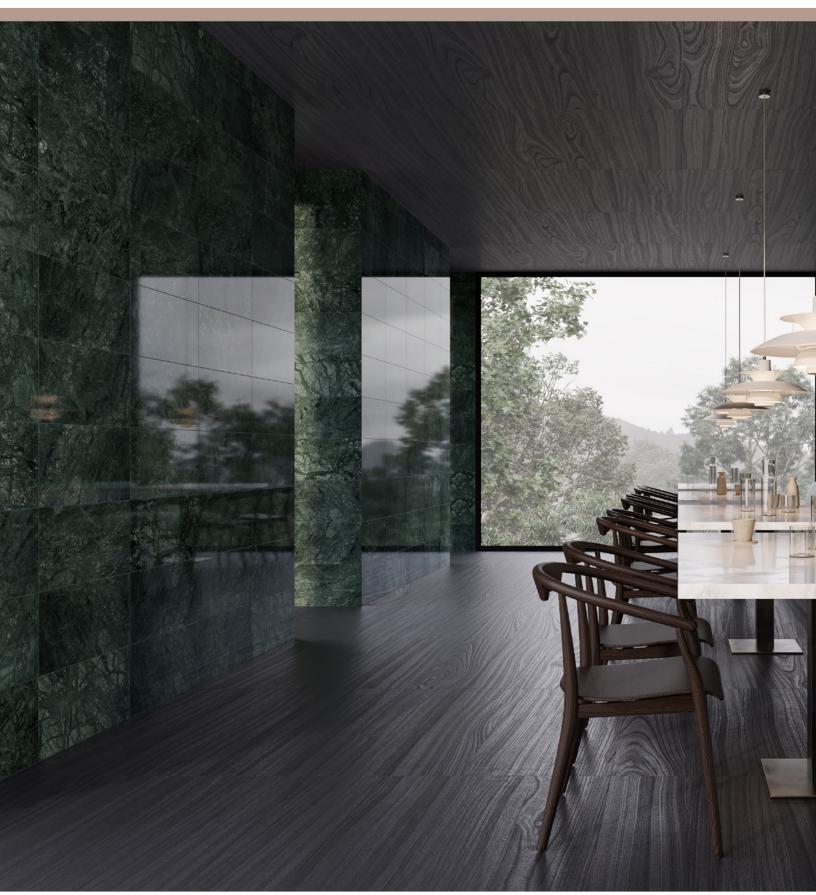

# DIOSA VERDE Stone

## **DIOSA VERDE**

#### DESCRIPTION

DIOSA VERDE is a masterpiece of natural elegance, showcasing the unparalleled beauty of green marble. This exquisite marble variety is celebrated for its vibrant hues and majestic aesthetic, offering a touch of divine luxury to any space. This rich green marble is a tribute to the splendor of Mother Earth, capturing her lush and transcendent natural beauty in every piece.