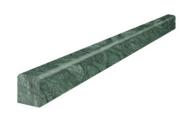

# DIOSA VERDE Stone





## **DIOSA VERDE**





## **VARIATION**



12x24 Variation Panel of 32



## **FIELD**





12x24 3x12

## **MOSAICS**



1.25x4 Herringbone Mosaic



2" Hexagon Mosaic



2x6 Picket Mosaic

### TRIM



0.5x12 Deco Bar

## **DIOSA VERDE**



#### **AVAILABLE SIZES**

|             | FIELD |      | MOSAIC    |               |                       | TRIM               |
|-------------|-------|------|-----------|---------------|-----------------------|--------------------|
|             | 12x24 | 3x12 | 2"<br>Hex | 2x6<br>Picket | 1.25x4<br>Herringbone | 0.5x12<br>Deco Bar |
| Diosa Verde | Р     | Р    | Р         | Р             | Р                     | Р                  |

P= Polished

Lead times & product availability subject to change. Please contact an Architessa rep for lead times, samples, and availability.

#### DESCRIPTION

DIOSA VERDE is a masterpiece of natural elegance, showcasing the unparalleled beauty of green marble. This exquisite marble variety is celebrated for its v