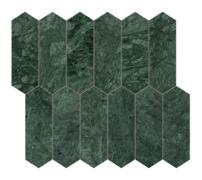

# DIOSA VERDE Stone





## **DIOSA VERDE**





## **VARIATION**



12x24 Variation Panel of 32



## **FIELD**





12x24 3x12

## **MOSAICS**



1.25x4 Herringbone Mosaic



2" Hexagon Mosaic



2x6 Picket Mosaic

### TRIM



0.5x12 Deco Bar

## **DIOSA VERDE**



#### **AVAILABLE SIZES**

|             | FIELD |      | MOSAIC    |               |                       | TRIM               |
|-------------|-------|------|-----------|---------------|-----------------------|--------------------|
|             | 12x24 | 3x12 | 2"<br>Hex | 2x6<br>Picket | 1.25x4<br>Herringbone | 0.5x12<br>Deco Bar |
| Diosa Verde | Р     | Р    | Р         | Р             | Р                     | Р                  |

P= Polished

Lead times & product availability subject to change. Please contact an Architessa rep for lead times, samples, and availability.

#### DESCRIPTION

DIOSA VERDE is a masterpiece of natural elegance, showcasing the unparalleled beauty of green marble. This exquisite marble