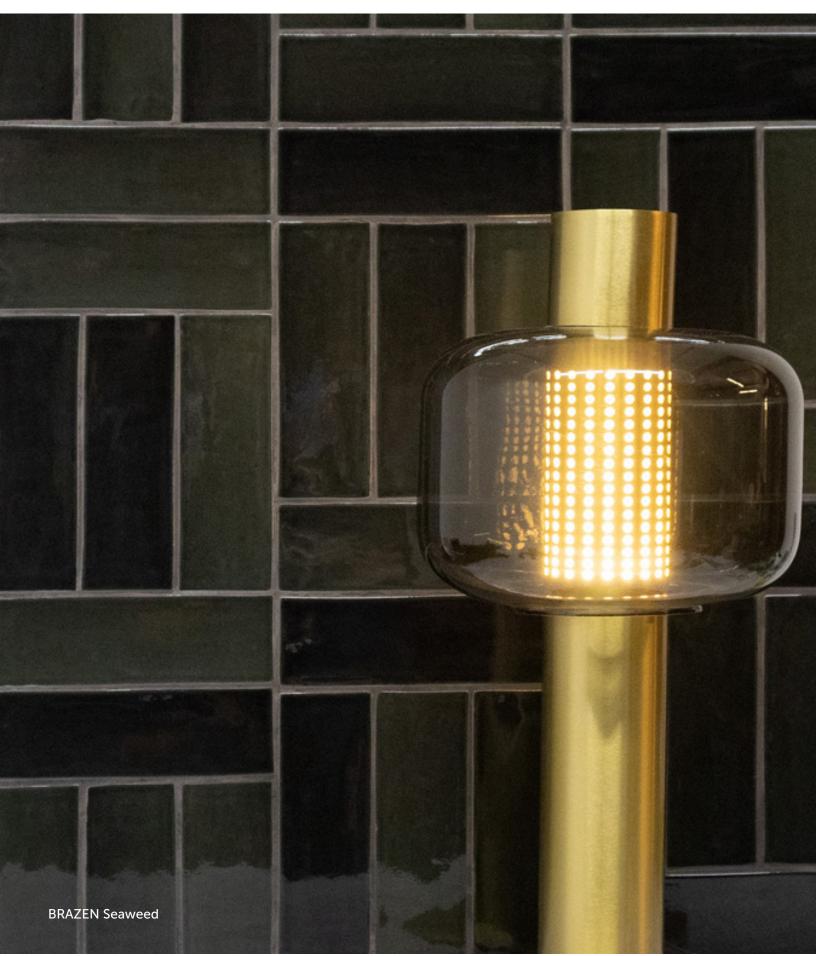

### COLORS

www.architessa.com

| AVAILABLE SIZES | WALL  | TRIM          |
|-----------------|-------|---------------|
|                 | 2.5x8 | 0.75x8 Pencil |
| Brassy          | G     | G             |
| Brown Sugar     | G     | G             |
| Buttercream     | G     | G             |
| Cyan            | G     | G             |
| Melon           | G     | G             |
| Pistachio       | G     | G             |
| Рорру           | G     | G             |
| Seaweed         | G     | G             |
| Smoky Onyx      | G     | G             |
| Торассо         | G     | G             |
| Twilight        | G     | G             |
| Viridian        | G     | G             |

#### DESCRIPTION

BRAZEN unleashes a vivid exploration of color, offering 12 striking hues that invite you to venture into a realm of creativity and bold expression. These glazed ceramic tiles captivate with their vibrant and chic palette, each color telling its own unique story. Designed to provoke thought and inspire design innovation, BRAZEN tiles are perfect for those looking to infuse their spaces with a daring and captivating aesthetic.