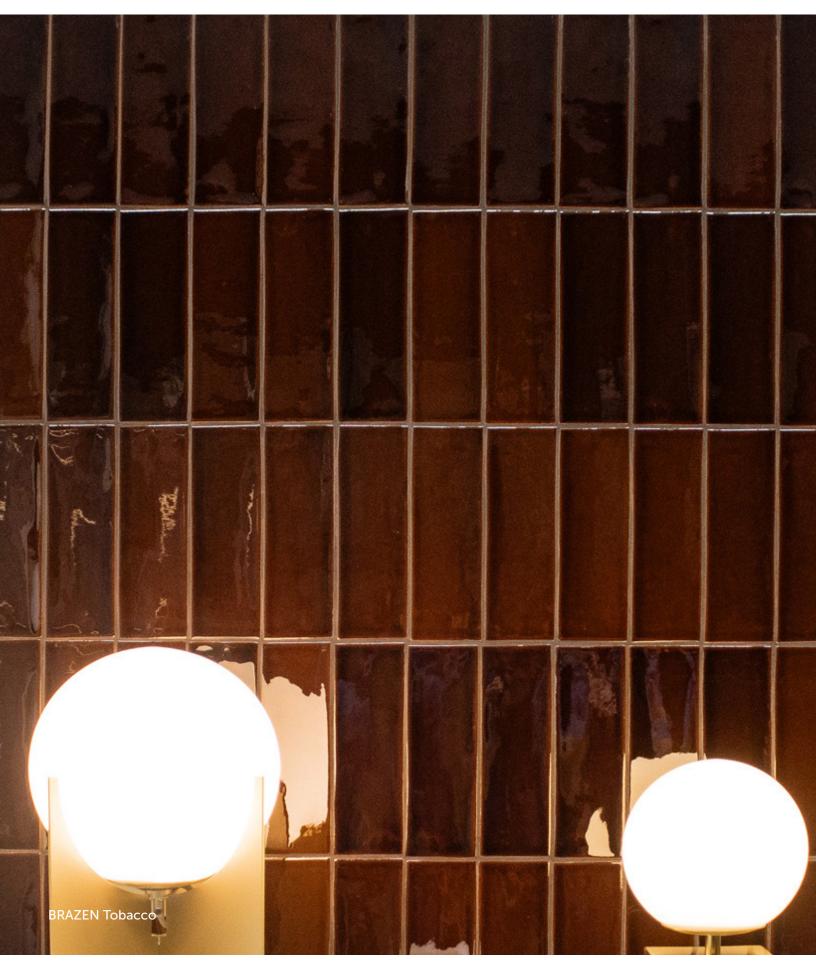

### COLORS

www.architessa.com

| AVAILABLE SIZES | WALL  | TRIM          |
|-----------------|-------|---------------|
|                 | 2.5x8 | 0.75x8 Pencil |
| Brassy          | G     | G             |
| Brown Sugar     | G     | G             |
| Buttercream     | G     | G             |
| Cyan            | G     | G             |
| Melon           | G     | G             |
| Pistachio       | G     | G             |
| Рорру           | G     | G             |
| Seaweed         | G     | G             |
| Smoky Onyx      | G     | G             |
| Торассо         | G     | G             |
| Twilight        | G     | G             |
| Viridian        | G     | G             |

#### DESCRIPTION

BRAZEN unleashes a vivid exploration of color, offering 12 striking hues that invite you to venture into a realm of creativity and bold expression. These glazed ceramic tiles captivate with their vibrant and chic palette, each color telling its own unique story. Designed to provoke thought and inspire design innovation, BRAZEN tiles are perfect for those looking to infuse their spaces with a daring and captivating aesthetic.