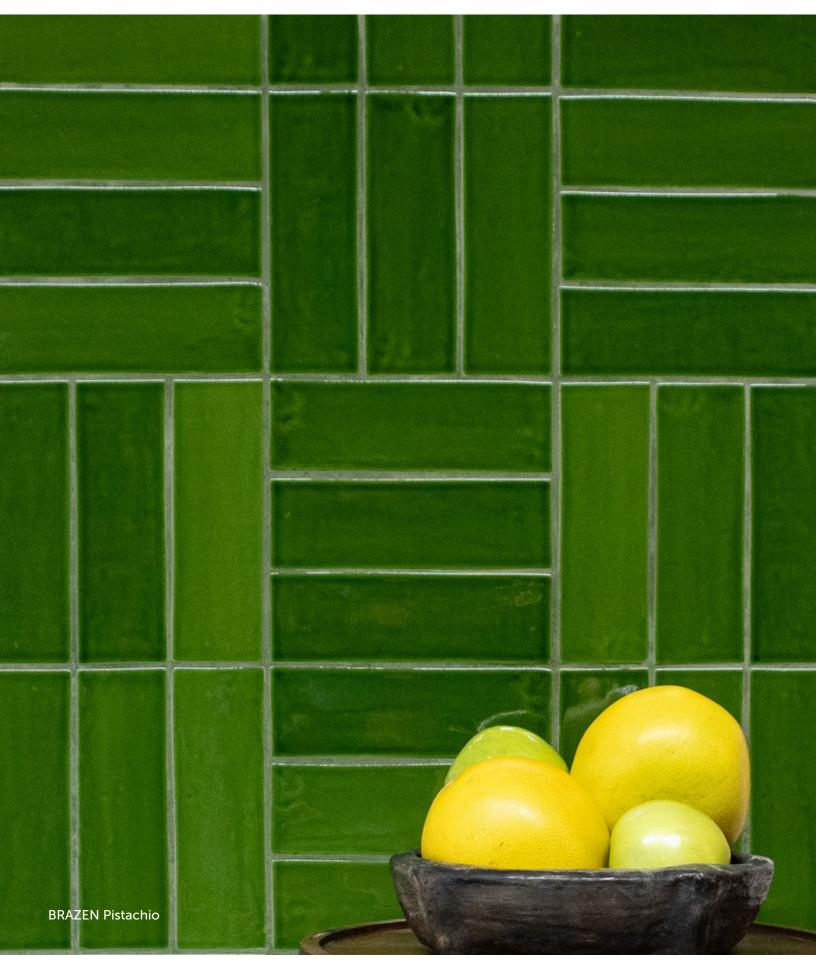

### COLORS

www.architessa.com

| AVAILABLE SIZES | WALL  | TRIM          |
|-----------------|-------|---------------|
|                 | 2.5x8 | 0.75x8 Pencil |
| Brassy          | G     | G             |
| Brown Sugar     | G     | G             |
| Buttercream     | G     | G             |
| Cyan            | G     | G             |
| Melon           | G     | G             |
| Pistachio       | G     | G             |
| Рорру           | G     | G             |
| Seaweed         | G     | G             |
| Smoky Onyx      | G     | G             |
| Торассо         | G     | G             |
| Twilight        | G     | G             |
| Viridian        | G     | G             |

#### DESCRIPTION

BRAZEN unleashes a vivid exploration of color, offering 12 striking hues that invite you to venture into a realm of creativity and bold expression. These glazed ceramic tiles captivate with their vibrant and chic palette, each color telling its own unique story. Designed to provoke thought and inspire design innovation, BRAZEN tiles are perfect for those looking to infuse their spaces with a daring and captivating aesthetic.