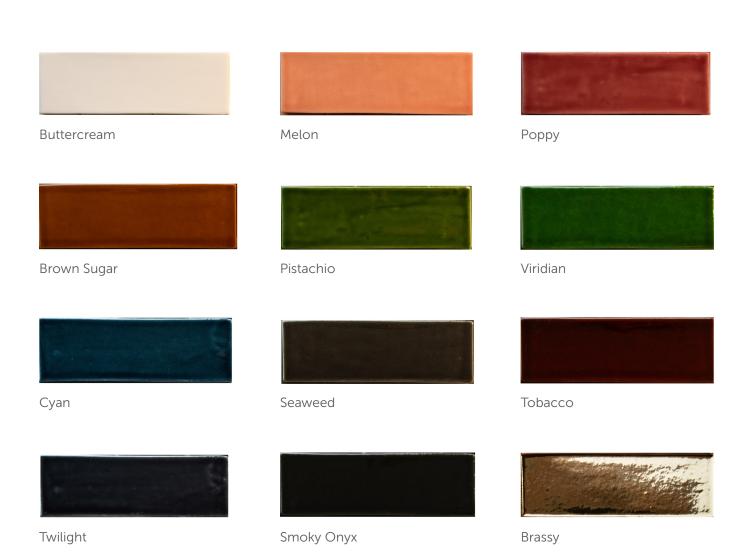

### COLORS

www.architessa.com

| AVAILABLE SIZES | WALL  | TRIM          |
|-----------------|-------|---------------|
|                 | 2.5x8 | 0.75x8 Pencil |
| Brassy          | G     | G             |
| Brown Sugar     | G     | G             |
| Buttercream     | G     | G             |
| Cyan            | G     | G             |
| Melon           | G     | G             |
| Pistachio       | G     | G             |
| Рорру           | G     | G             |
| Seaweed         | G     | G             |
| Smoky Onyx      | G     | G             |
| Торассо         | G     | G             |
| Twilight        | G     | G             |
| Viridian        | G     | G             |

#### DESCRIPTION

BRAZEN unleashes a vivid exploration of color, offering 12 striking hues that invite you to venture into a realm of creativity and bold expression. These glazed ceramic tiles captivate with their vibrant and chic palette, each color telling its own unique story. Designed to provoke thought and inspire design innovation, BRAZEN tiles are perfect for those looking to infuse their spaces with a daring and captivating aesthetic.