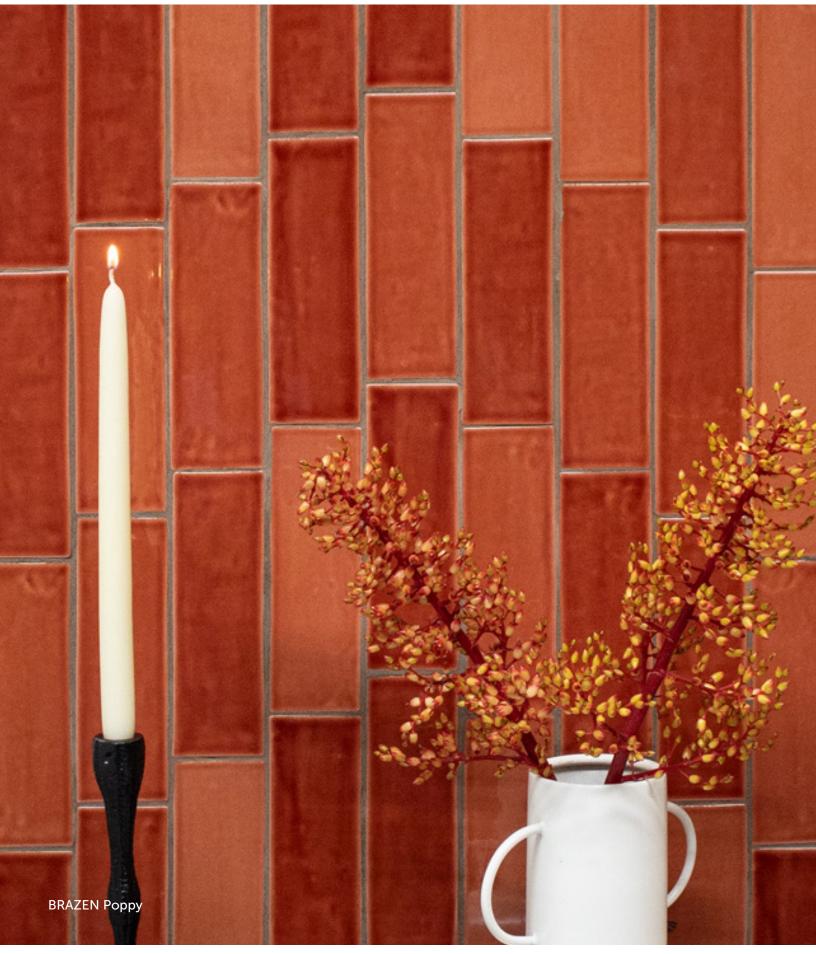

### COLORS

www.architessa.com

| AVAILABLE SIZES | WALL  | TRIM          |
|-----------------|-------|---------------|
|                 | 2.5x8 | 0.75x8 Pencil |
| Brassy          | G     | G             |
| Brown Sugar     | G     | G             |
| Buttercream     | G     | G             |
| Cyan            | G     | G             |
| Melon           | G     | G             |
| Pistachio       | G     | G             |
| Рорру           | G     | G             |
| Seaweed         | G     | G             |
| Smoky Onyx      | G     | G             |
| Торассо         | G     | G             |
| Twilight        | G     | G             |
| Viridian        | G     | G             |

#### DESCRIPTION

BRAZEN unleashes a vivid exploration of color, offering 12 striking hues that invite you to venture into a realm of creativity and bold expression. These glazed ceramic tiles captivate with their vibrant and chic palette, each color telling its own unique story. Designed to provoke thought and inspire design innovation, BRAZEN tiles are perfect for those looking to infuse their spaces with a daring and captivating aesthetic.