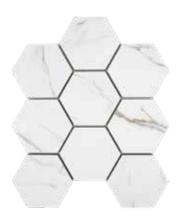

an Architectural Ceramics brand



# **AMALFI**



### **FIELD**





Silver

### **MOSAIC**



Gold - 4" Hex



Gold - 2x2



Silver - 4" Hex



Silver - 2x2

## **AMALFI**



| AVAILABLE SIZES | FIELD  |        |        | MOSAIC |        | TRIM    |
|-----------------|--------|--------|--------|--------|--------|---------|
|                 | 24x48  | 24x24  | 12x24  | 2x2    | 4" Hex | 3x12 BN |
| Gold            | P*, H* | P*, H* | P*, H* | H*     | Н      | P*, H*  |
| Silver          | P*, H* | P*, H* | P*, H* | H*     | Н      | P*, H*  |

P= Polished, H= Honed | \*Stocked Sizes

Lead times for specialty & non-stocked items varies depending on product ordered, quantity, and destination. Please contact Architessa to determine the lead time to order samples and material.

#### DESCRIPTION

The graceful AMALFI collection captures a classic Statuario marble look, making it perfe