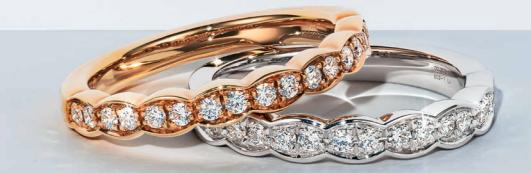

#### WEDDING BANDS

A wedding band embellished with diamonds – diamonds are known for their strength and beauty – represents your enduring love and commitment to one another. Choose from a range of styles in various precious metals from timeless and classic eternity bands to antique-inspired designs with textured edges. Each ring can be worn alone or paired with your engagement ring for extra brilliance.