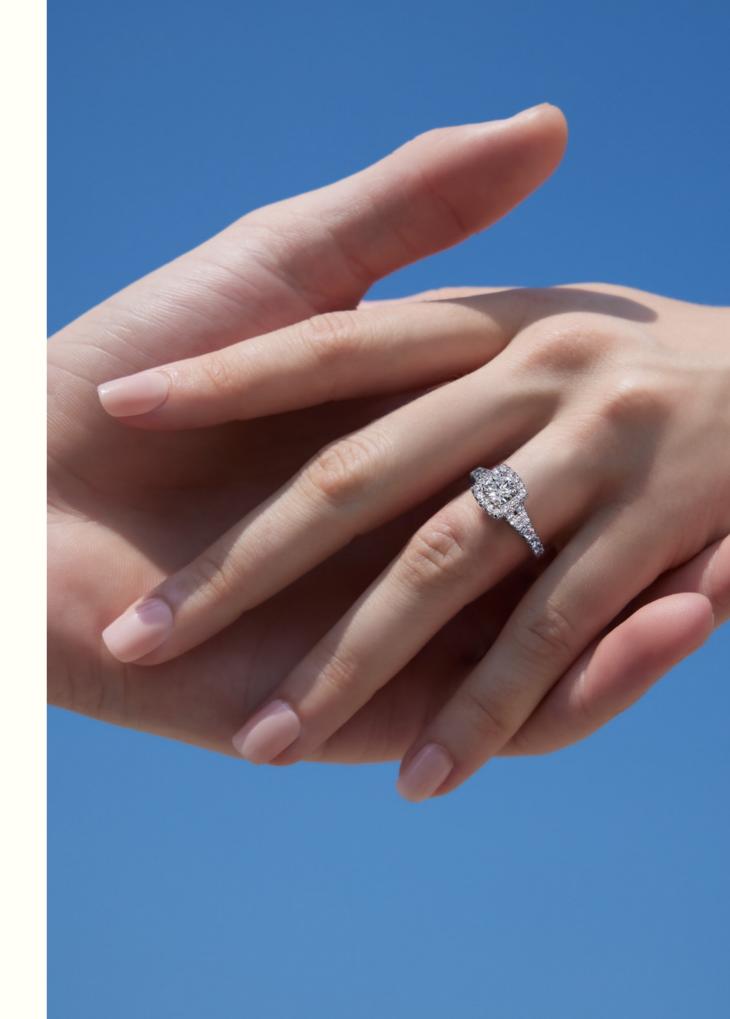

#### ENGAGEMENT RINGS

A diamond solitaire, with its round shape, has no beginning or end, making it the perfect symbol of your Infinite Love. Hearts On Fire's brilliant diamonds are elevated with extra sparkle in the form of illusion-set marquise-shaped diamond halos or glittering ring jackets that make a bold style statement. Each jacket can be matched with a classic diamond solitaire ring giving women flexibility to experiment with different looks.