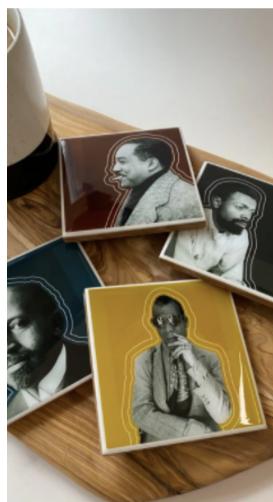

# ABOUT THE PROGRAM

Our B2B program is designed for small and large businesses who want to uniquely enhance their brand, extend their sales footprint, and grow their customer base. Each handmade coaster is made of ceramic tile and sealed with a heat resistant nontoxic resin. Coasters are backed with cork for safe placement on any surface and measure 4 in. x 4 in.

# CUSTOM CUSTOM DESIGNED AND HANDCRAFTED TO SHARE OUR STORIES.