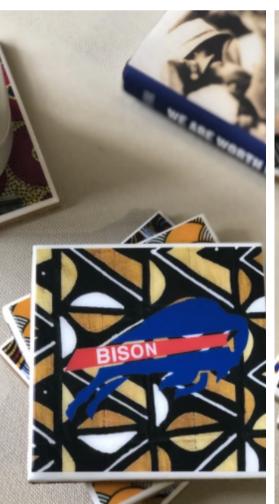

# ABOUT THE PROGRAM

Our B2B program is designed for small and large businesses who want to uniquely enhance their brand, extend their sales footprint, and grow their customer base. Each handmade coaster is made of ceramic tile and sealed with a heat resistant nontoxic resin. Coasters are backed with cork for safe placement on any surface and measure 4 in. x 4 in.

# CUSTOM CUSTOM DESIGNED AND HANDCRAFTED TO SHARE OUR STORIES.