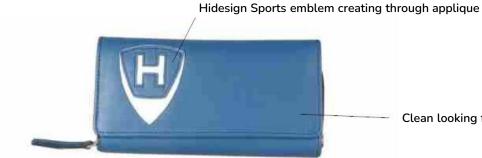

#### **AUCKLAND W5**

Clean looking front with big bold branding

Front View

| In | side | ٧i | ۰۱۸ |
|----|------|----|-----|
|    |      |    |     |

| FOR   | TYPE           | MATERIAL           |
|-------|----------------|--------------------|
| Women | Trifold Wallet | Calf,<br>Mel Ranch |

#### **AUCKLAND W6**

Clean looking front with big bold branding

Front View