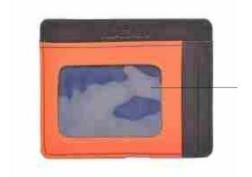

Clear pocket on a color contrasting leather combination with blue lining in the background

Front View

Card slots with stripe detail using contrasting leather

| FOR | TYPE       | MATERIAL           |
|-----|------------|--------------------|
| Men | Cardholder | Calf,<br>Mel Ranch |