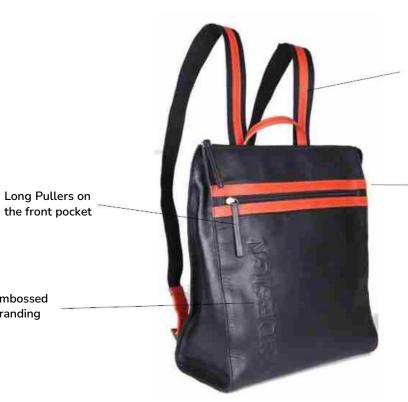

**Embossed** branding

Stripes created with contrast leather strip stitched on black webbing

Contrasting stripes with lobster calf leather

| FOR    | PURPOSE | TYPE     | MATERIAL           |
|--------|---------|----------|--------------------|
| Unisex | Casual  | Backpack | Calf,<br>Mel ranch |