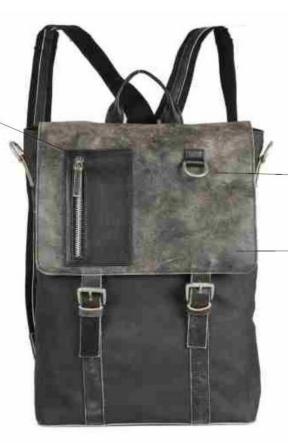

### **ATHENS 01**

A zip pocket on a leather patch for added utility

To hang speakers, cap, water bottle etc.

Stonewash leather

| FOR | PURPOSE | TYPE     | MATERIAL              |
|-----|---------|----------|-----------------------|
| Men | Casual  | Backpack | Stonewash,<br>Regular |