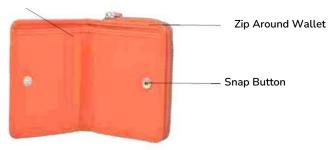

#### **AUCKLAND W6**

Clean looking front with big bold branding

Front View

#### Card Pockets

| Inside Vie |
|------------|
|            |

| FOR   | TYPE                           | MATERIAL           |
|-------|--------------------------------|--------------------|
| Women | Bifold zip<br>around<br>Wallet | Calf,<br>Mel Ranch |