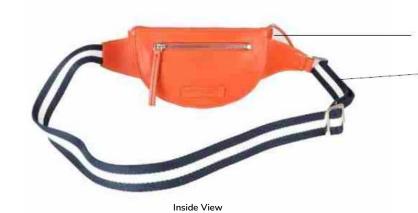

## **AUCKLAND 04**

Hidesign sports emblem created through applique

Front View

Clean semi circle silhouette

Stripes created through leather strip stitched on webbing

| FOR    | PURPOSE | TYPE     | MATERIAL           |
|--------|---------|----------|--------------------|
| Unisex | Casual  | Belt bag | Calf,<br>Mel ranch |