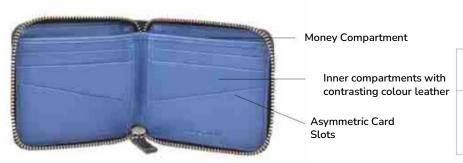

Inside View

Card slots created using contrast leather for a colour pop

| FOR | TYPE          | MATERIAL           |
|-----|---------------|--------------------|
| Men | Bifold wallet | Calf,<br>Mel Ranch |