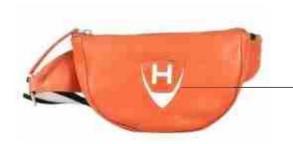

## **AUCKLAND 04**

Hidesign sports emblem created through applique

Front View

Clean semi circle silhouette

Stripes created through leather strip stitched on webbing

| FOR    | PURPOSE | TYPE     | MATERIAL           |
|--------|---------|----------|--------------------|
| Unisex | Casual  | Belt bag | Calf,<br>Mel ranch |