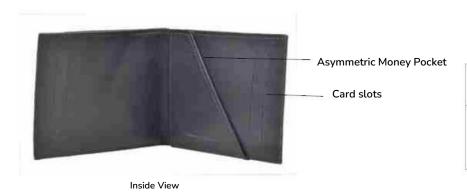

ur detail on Grab handles

Zip Compartments

Boldness from contrasting leather strap on webbing

| FOR | PURPOSE | TYPE          | MATERIAL           |
|-----|---------|---------------|--------------------|
| Men | Casual  | Messenger bag | Calf,<br>Mel ranch |

#### **LEMANS 02**



Boldness from using contrasting colour leather

Embossed Big Bold Branding

Adjustable crossbody strap created through contrast leather strip stitched on black webbing

| FOR | PURPOSE | TYPE          | MATERIAL           |
|-----|---------|---------------|--------------------|
| Men | Casual  | Messenger bag | Calf,<br>Mel ranch |





Embossed horn logo

Front View



| FOR | TYPE       | MATERIAL           |
|-----|------------|--------------------|
| Men | Cardholder | Calf,<br>Mel Ranch |

Inside View





| FOR | TYPE          | MATERIAL           |
|-----|---------------|--------------------|
| Men | Bifold wallet | Calf,<br>Mel Ranch |



Clear pocket on a color contrasting leather combination with blue lining in the background

Front View



Card slots with stripe detail using contrasting leather

| FOR | TYPE       | MATERIAL           |
|-----|------------|--------------------|
| Men | Cardholder | Calf,<br>Mel Ranch |

Back View

#### **AUCKLAND W1**



All Around Zip

Hidesign sports emblem

Front View



| FOR | TYPE                 | MATERIAL           |
|-----|----------------------|--------------------|
| Men | Zip around<br>wallet | Calf,<br>Mel Ranch |

Inside View





Card slots created using contrast leather for a colour pop

| FOR | TYPE          | MATERIAL           |
|-