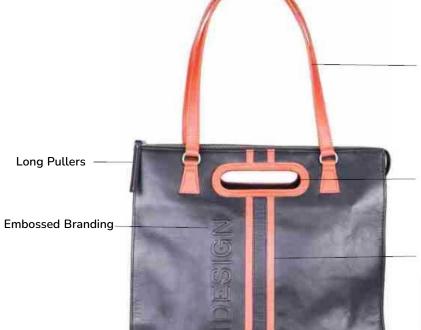

Long Pullers

Bright contrasting shoulder straps

Handle

Leather stripe on orange calf leather as a pop of color

| FOR   | PURPOSE | TYPE     | MATERIAL           |
|-------|---------|----------|--------------------|
| Women | Casual  | Tote bag | Calf,<br>Mel ranch |