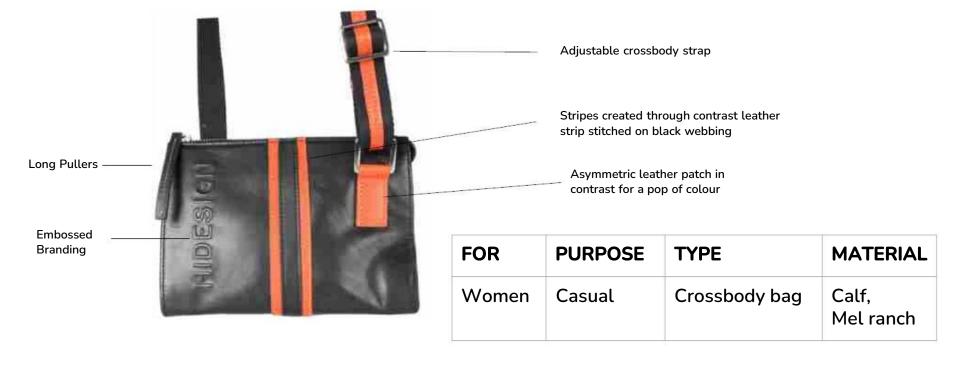

Long Pullers

Bright contrasting shoulder straps

Handle

Leather stripe on orange calf leather as a pop of color

| FOR   | PURPOSE | TYPE     | MATERIAL           |
|-------|---------|----------|--------------------|
| Women | Casual  | Tote bag | Calf,<br>Mel ranch |

Bright contrasting grab handles

Pullers

Stripe detail creating using contrasting stripes stitched on top of each other.

Detachable shoulder strap with dog hooks

Embossed Branding

Adjustable crossbody strap

| FOR   | PURPOSE | TYPE          | MATERIAL           |
|-------|---------|---------------|--------------------|
| Women | Casual  | Messenger bag | Calf,<br>Mel ranch |