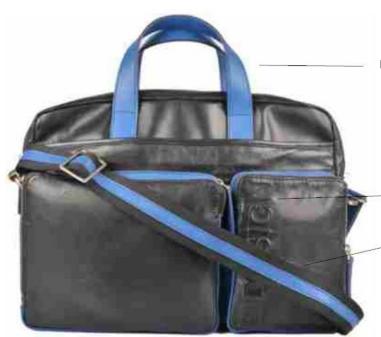

#### LE MANS 01

Contrasting colour detail on Grab handles

Zip Compartments

Boldness from contrasting leather strap on webbing

| FOR | PURPOSE | TYPE          | MATERIAL           |
|-----|---------|---------------|--------------------|
| Men | Casual  | Messenger bag | Calf,<br>Mel ranch |

#### **LEMANS 02**

Boldness from using contrasting colour leather

Embossed Big Bold Branding

Adjustable crossbody strap created through contrast leather strip stitched on black webbing

| FOR | PURPOSE | TYPE          | MATERIAL           |
|-----|---------|---------------|--------------------|
| Men | Casual  | Messenger bag | Calf,<br>Mel ranch |