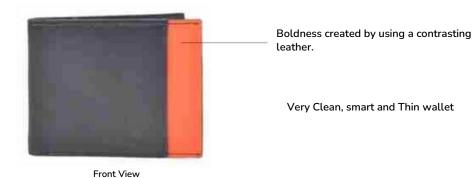

#### **HARLEM W1**

Stripe detail created using contrasting leathers

Front View

| FOR   | TYPE          | MATERIAL           |
|-------|---------------|--------------------|
| Women | Bifold Wallet | Calf,<br>Mel Ranch |