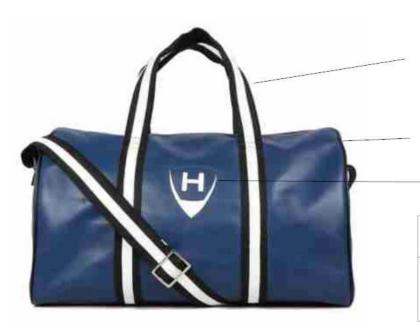

### **AUCKLAND 02**

Stripes created through contrast leather strip stitched on black webbing

Adjustable Detachable straps

Hidesign sports emblem created through applique

| FOR    | PURPOSE | TYPE       | MATERIAL           |
|--------|---------|------------|--------------------|
| Unisex | Casual  | Duffel bag | Calf,<br>Mel ranch |