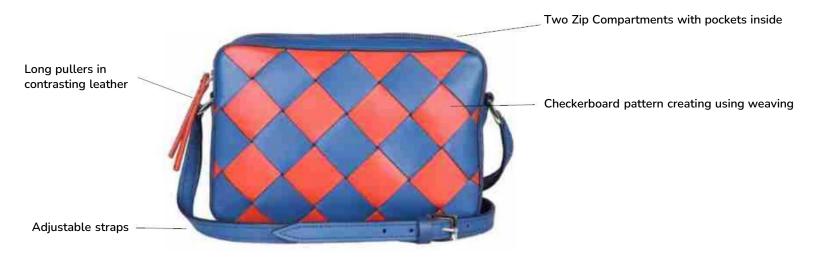

#### **WIMBLEDON 04**

Circular Mini detachable zip-around utility pouch

Adjustable Straps

Mini detachable zip-around utility bag

Two Zip Compartments with internal pockets

Checkerboard Surface creating using the weaving technique.

| FOR   | PURPOSE | TYPE      | MATERIAL           |
|-------|---------|-----------|--------------------|
| Women | Casual  | Sling bag | Calf,<br>Mel ranch |