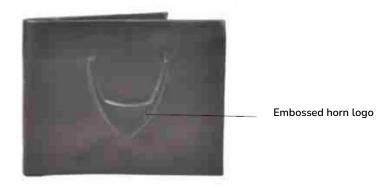

Embossed horn logo

Front View

| FOR | TYPE       | MATERIAL           |
|-----|------------|--------------------|
| Men | Cardholder | Calf,<br>Mel Ranch |

Inside View

| FOR | TYPE          | MATERIAL           |
|-----|---------------|--------------------|
| Men | Bifold wallet | Calf,<br>Mel Ranch |