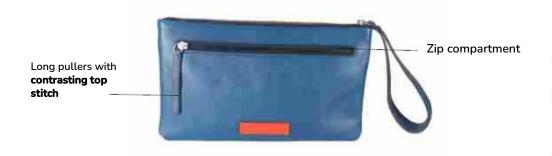

-|
| Women | Bifold Wallet | Calf,<br>Mel Ranch |

Inside View

#### **WIMBLEDON W2**



Checkerboard Surface creating using weaving technique

Front View



Frame with double stitch for a clean look

| FOR   | TYPE                        | MATERIAL           |
|-------|-----------------------------|--------------------|
| Women | Bifold zip<br>around wallet | Calf,<br>Mel Ranch |

3/4th View

#### Long pullers with **contrasting top stitch**

#### **WIMBLEDON W3**



Checkerboard Surface creating using weaving technique

Front View



| FOR   | TYPE   | MATERIAL           |
|-------|--------|--------------------|
| Women | Clutch | Calf,<br>Mel Ranch |

**Back View** 



#### **WIMBLEDON W4**

Front zip for added utility

Checkerboard Surface creating using weaving technique

Front View



| FOR   | TYPE   | MATERIAL           |
|-------|--------|--------------------|
| Women | Clutch | Calf,<br>Mel Ranch |

**Back View** 

# **MEN'S BAGS**

### **ATHENS 01**

A zip pocket on a leather patch for added utility



To hang speakers, cap, water bottle etc.

Stonewash leather

| FOR | PURPOSE | TYPE     | MATERIAL              |
|-----|---------|----------|-----------------------|
| Men | Casual  | Backpack | Stonewash,<br>Regular |



## **ATHENS 02**

| FOR | PURPOSE | TYPE      | MATERIAL              |
|-----|---------|-----------|-----------------------|
| Men | Casual  | Briefcase | Stonewash,<br>Regular |



#### LE MANS 01

Contrasting colour detail on Grab handles

Zip Compartments

Boldness from contrasting leather strap on webbing

| FOR | PURPOSE | TYPE          | M