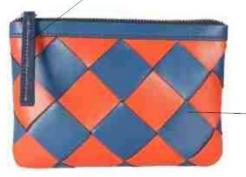

#### **WIMBLEDON W2**

Checkerboard Surface creating using weaving technique

Front View

Frame with double stitch for a clean look

| FOR   | TYPE                        | MATERIAL           |
|-------|-----------------------------|--------------------|
| Women | Bifold zip<br>around wallet | Calf,<br>Mel Ranch |

3/4th View

#### Long pullers with **contrasting top stitch**