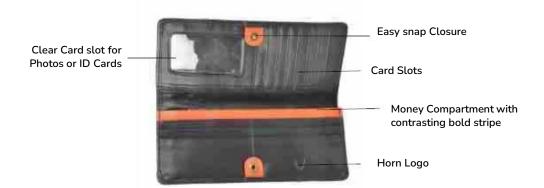

Embossed horn logo

Front View

| FOR | TYPE       | MATERIAL           |
|-----|------------|--------------------|
| Men | Cardholder | Calf,<br>Mel Ranch |

Inside View

| FOR | TYPE          | MATERIAL           |
|-----|---------------|--------------------|
| Men | Bifold wallet | Calf,<br>Mel Ranch |

Clear pocket on a color contrasting leather combination with blue lining in the background

Front View

Card slots with stripe detail using contrasting leather

| FOR | TYPE       | MATERIAL           |
|-----|------------|--------------------|
| Men | Cardholder | Calf,<br>Mel Ranch |

Back View