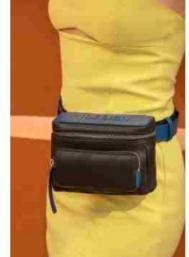

## **AUCKLAND 04**

Hidesign sports emblem created through applique

Front View

Clean semi circle silhouette

Stripes created through leather strip stitched on webbing

| FOR    | PURPOSE | TYPE     | MATERIAL           |
|--------|---------|----------|--------------------|
| Unisex | Casual  | Belt bag | Calf,<br>Mel ranch |