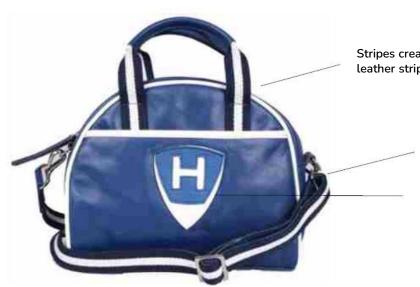

### **AUCKLAND 02**

Stripes created through contrast leather strip stitched on black webbing

Adjustable Detachable straps

Hidesign sports emblem created through applique

| FOR    | PURPOSE | TYPE       | MATERIAL           |
|--------|---------|------------|--------------------|
| Unisex | Casual  | Duffel bag | Calf,<br>Mel ranch |