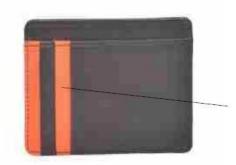

#### **HARLEM W1**

Stripe detail created using contrasting leathers

Front View

| FOR   | TYPE          | MATERIAL           |
|-------|---------------|--------------------|
| Women | Bifold Wallet | Calf,<br>Mel Ranch |