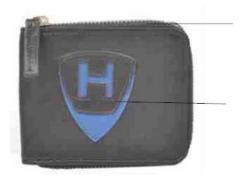

#### **AUCKLAND W1**

All Around Zip

Hidesign sports emblem

Front View

| FOR | TYPE                 | MATERIAL           |
|-----|----------------------|--------------------|
| Men | Zip around<br>wallet | Calf,<br>Mel Ranch |