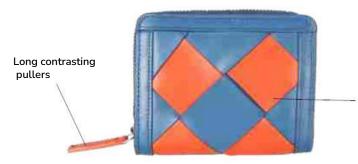

#### **WIMBLEDON W3**

Checkerboard Surface creating using weaving technique

Front View

| FOR   | TYPE   | MATERIAL           |
|-------|--------|--------------------|
| Women | Clutch | Calf,<br>Mel Ranch |

**Back View** 