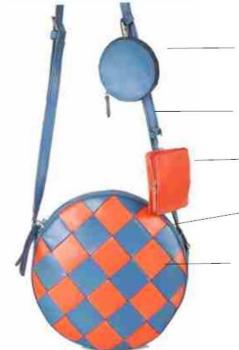

#### **WIMBLEDON 04**

Circular Mini detachable zip-around utility pouch

Adjustable Straps

Mini detachable zip-around utility bag

Two Zip Compartments with internal pockets

Checkerboard Surface creating using the weaving technique.