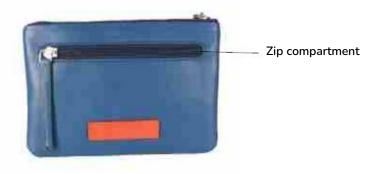

#### **WIMBLEDON W2**

Checkerboard Surface creating using weaving technique

Front View

Frame with double stitch for a clean look

| FOR   | TYPE                        | MATERIAL           |
|-------|-----------------------------|--------------------|
| Women | Bifold zip<br>around wallet | Calf,<br>Mel Ranch |

3/4th View

#### Long pullers with **contrasting top stitch**