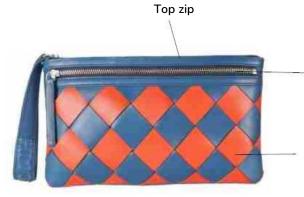

#### **WIMBLEDON W3**

Checkerboard Surface creating using weaving technique

Front View

| FOR   | TYPE   | MATERIAL           |
|-------|--------|--------------------|
| Women | Clutch | Calf,<br>Mel Ranch |

#### **WIMBLEDON W4**

Front zip for added utility

Checkerboard Surface creating using weaving technique

Front View

| FOR   | TYPE   | MATERIAL           |
|-------|--------|--------------------|
| Women | Clutch | Calf,<br>Mel Ranch |