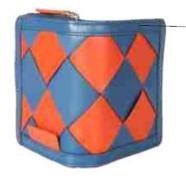

#### **WIMBLEDON W4**

Front zip for added utility

Checkerboard Surface creating using weaving technique

Front View

| FOR   | TYPE   | MATERIAL           |
|-------|--------|--------------------|
| Women | Clutch | Calf,<br>Mel Ranch |

**Back View** 