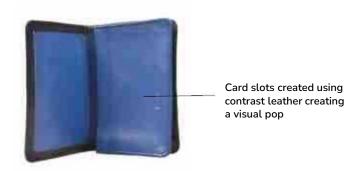

Inside View

Card slots created using contrast leather for a colour pop

| FOR | TYPE          | MATERIAL           |
|-----|---------------|--------------------|
| Men | Bifold wallet | Calf,<br>Mel Ranch |