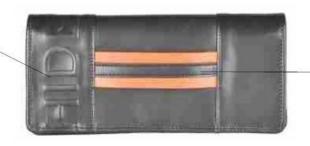

**Stripes** have been incorporated to give a sporty look.

A **higher SPI (stitch-per inch)** is used in the construction of these products, offering greater strength and durability for repeated use.

For the branding, leather has been **reverse embossed** from the back, then **filled it with silicon** for it to stay.

HDN Sports Emblem

Leather on Webbing

Leather on Leather Stripe

HDN embossed branding

Weaving

Contrast Top stitch