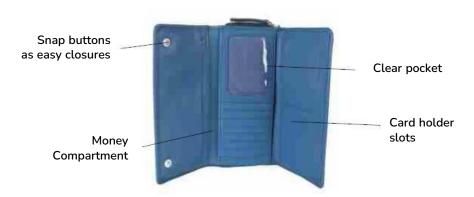

#### Card Pockets

| Inside Vie |
|------------|
|            |

| FOR   | TYPE                           | MATERIAL           |
|-------|--------------------------------|--------------------|
| Women | Bifold zip<br>around<br>Wallet | Calf,<br>Mel Ranch |