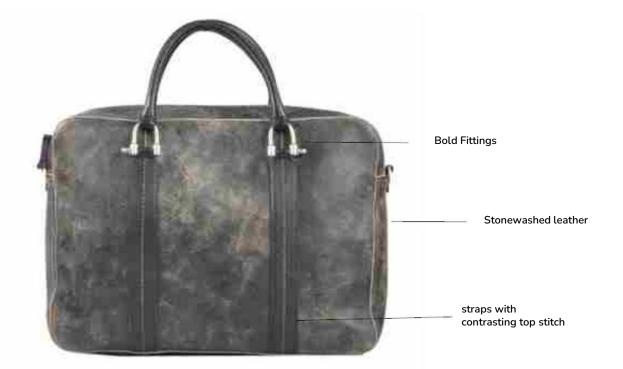

## **ATHENS 02**

| FOR | PURPOSE | TYPE      | MATERIAL              |
|-----|---------|-----------|-----------------------|
| Men | Casual  | Briefcase | Stonewash,<br>Regular |