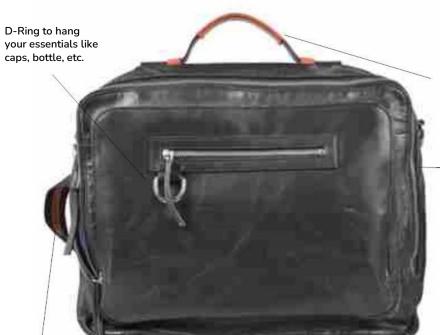

### **ATHENS 01**

A zip pocket on a leather patch for added utility

To hang speakers, cap, water bottle etc.

Stonewash leather

| FOR | PURPOSE | TYPE     | MATERIAL              |
|-----|---------|----------|-----------------------|
| Men | Casual  | Backpack | Stonewash,<br>Regular |

## **ATHENS 02**

| FOR | PURPOSE | TYPE      | MATERIAL              |
|-----|---------|-----------|-----------------------|
| Men | Casual  | Briefcase | Stonewash,<br>Regular |