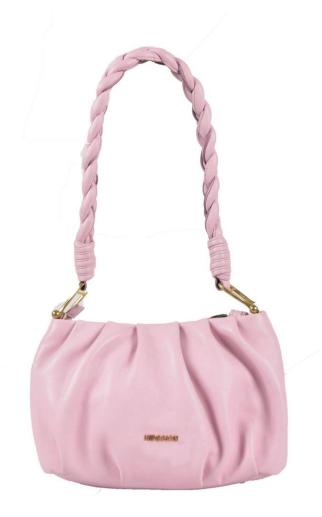

#### BOMBA 01

Casual bag everyday bag that will surely make a statement. It has large braided puffy handle with a detachable shoulder strap.

Many compartments for ease of use.

| FOR   | PURPOSE | TYPE                             | MATERIAL |
|-------|---------|----------------------------------|----------|
| Women | Casual  | Shoulder bag,<br>Grab-handle bag | Lamb     |