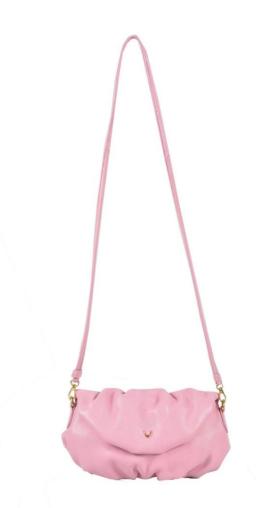

Cute small sling bag for essentials like phone and purse. A slouchy shape that will match with most of your outfits.

| FOR   | PURPOSE | TYPE      | MATERIAL |
|-------|---------|-----------|----------|
| Women | Casual  | Sling Bag | Lamb     |