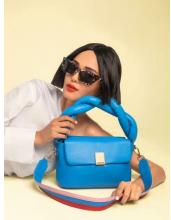

### BOMBA 02

Chic party bag with 3 spacious compartments and detachable strap.

| FOR   | PURPOSE | TYPE      | MATERIAL |
|-------|---------|-----------|----------|
| Women | Party   | Sling bag | Lamb     |