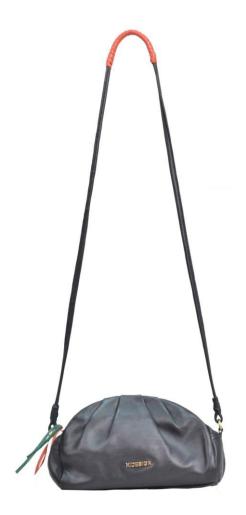

### BOMBA 02

Chic party bag with 3 spacious compartments and detachable strap.

| FOR   | PURPOSE | TYPE      | MATERIAL |
|-------|---------|-----------|----------|
| Women | Party   | Sling bag | Lamb     |