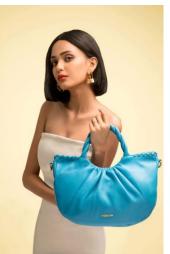

Beautiful sling bag available in bright colours. Hand woven leather and brass sling with padded strap on the shoulders.

| FOR   | PURPOSE | TYPE      | MATERIAL |
|-------|---------|-----------|----------|
| Women | Party   | Sling Bag | Lamb     |

Beautiful sling bag with brass fitting, available in bright colours. Hand woven leather and brass sling with padded strap on the shoulders.

| FOR   | PURPOSE | TYPE      | MATERIAL |
|-------|---------|-----------|----------|
| Women | Party   | Sling Bag | Lamb     |