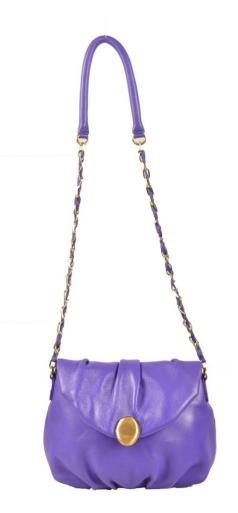

Beautiful sling bag available in bright colours. Hand woven leather and brass sling with padded strap on the shoulders.

| FOR   | PURPOSE | TYPE      | MATERIAL |
|-------|---------|-----------|----------|
| Women | Party   | Sling Bag | Lamb     |

Beautiful sling bag with brass fitting, available in bright colours. Hand woven leather and brass sling with padded strap on the shoulders.

| FOR   | PURPOSE | TYPE      | MATERIAL |
|-------|---------|-----------|----------|
| Women | Party   | Sling Bag | Lamb     |