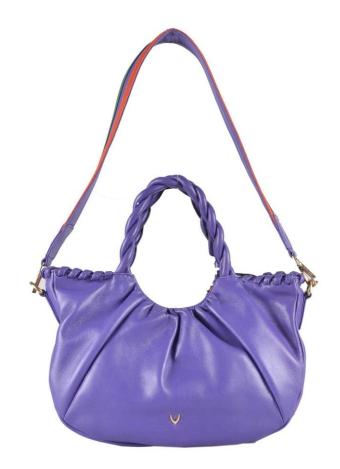

#### BOMBA 01

Casual bag everyday bag that will surely make a statement. It has large braided puffy handle with a detachable shoulder strap.

Many compartments for ease of use.

| FOR   | PURPOSE | TYPE                             | MATERIAL |
|-------|---------|----------------------------------|----------|
| Women | Casual  | Shoulder bag,<br>Grab-handle bag | Lamb     |