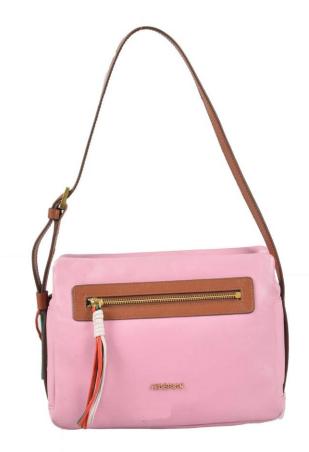

A top zipper utility bag with multiple pockets and an adjustable strap.

| FOR   | PURPOSE | TYPE       | MATERIAL                    |
|-------|---------|------------|-----------------------------|
| Women | Casual  | Cross Body | Lamb,<br>Melbourne<br>Ranch |