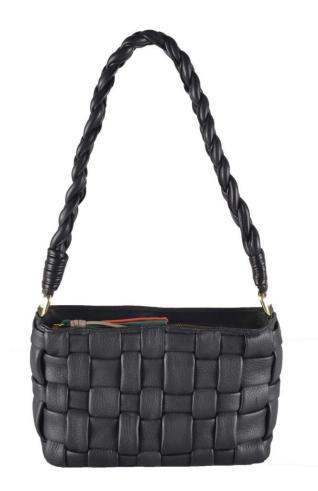

### OONA 01

Excellent party bag in soft spanish lamb and hand braided shoulder strap.

| FOR   | PURPOSE | TYPE            | MATERIAL                    |
|-------|---------|-----------------|-----------------------------|
| Women | Casual  | Shoulder<br>Bag | Lamb,<br>Melbourne<br>Ranch |

### OONA 02

Large shoulder bag with intricate leather woven body and hand braided shoulder strap

| FOR   | PURPOSE | TYPE            | MATERIAL     |
|-------|---------|-----------------|--------------|
| Women | Casual  | Shoulder<br>Bag | Printed Lamb |