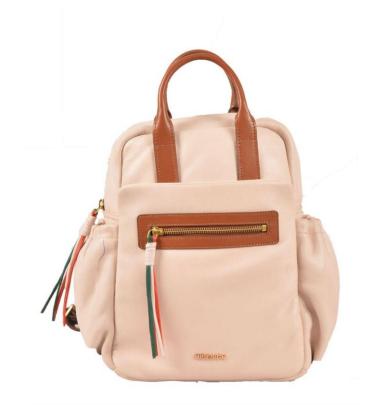

Soft lamb backpack that's cute for everyday or travel.

| FOR   | PURPOSE | TYPE     | MATERIAL                    |
|-------|---------|----------|-----------------------------|
| Women | Casual  | Backpack | Lamb,<br>Melbourne<br>Ranch |