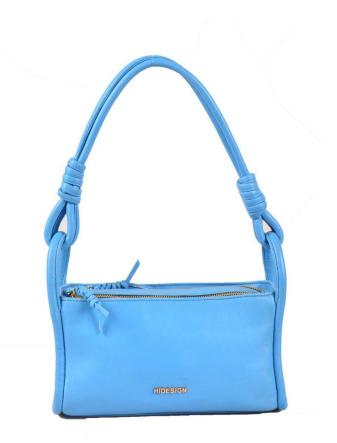

A top zipper utility bag with multiple pockets and an adjustable strap.

| FOR   | PURPOSE | TYPE       | MATERIAL                    |
|-------|---------|------------|-----------------------------|
| Women | Casual  | Cross Body | Lamb,<br>Melbourne<br>Ranch |