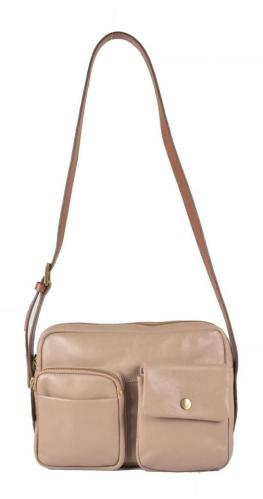

Smart utility bag with three compartments and an adjustable strap.

| FOR   | PURPOSE | TYPE         | MATERIAL                    |
|-------|---------|--------------|-----------------------------|
| Women | Casual  | Shoulder bag | Lamb,<br>Melbourne<br>Ranch |