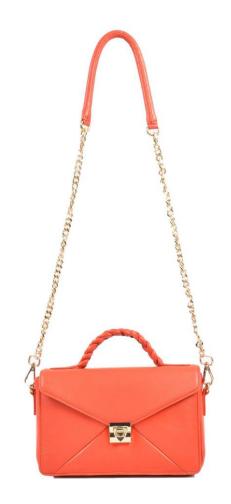

### BOMBA 02

Chic party bag with 3 spacious compartments and detachable strap.

| FOR   | PURPOSE | TYPE      | MATERIAL |
|-------|---------|-----------|----------|
| Women | Party   | Sling bag | Lamb     |