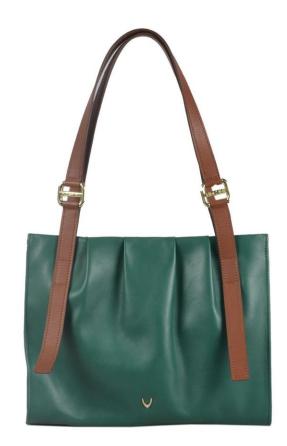

## BOMBA 03

Large shoulder bag with braided grab handle and woven detail on top edge, comes with a detachable strap.

Perfect for a day out.

| FOR   | PURPOSE | TYPE         | MATERIAL |
|-------|---------|--------------|----------|
| Women | Casual  | Shoulder bag | Lamb     |