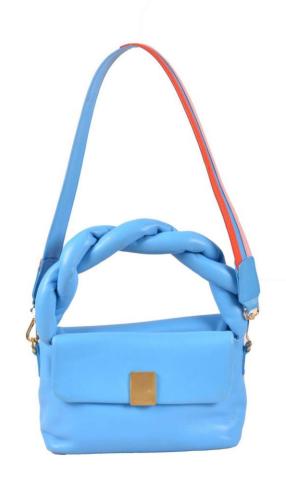

#### BOMBA 01

Casual bag everyday bag that will surely make a statement. It has large braided puffy handle with a detachable shoulder strap.

Many compartments for ease of use.

| FOR   | PURPOSE | TYPE                             | MATERIAL |
|-------|---------|----------------------------------|----------|
| Women | Casual  | Shoulder bag,<br>Grab-handle bag | Lamb     |