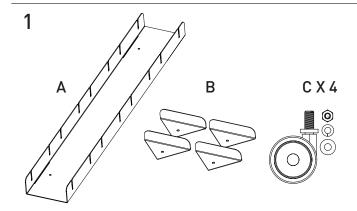

Nomad Sled includes one base (A), four wheel covers (B) and 4 casters with their respective washer, lock washer and nut.

2

Insert caster covers as shown lining up the holes on the plate cover and the base.