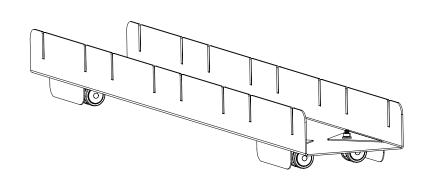

3

Secure plate covers by inserting the caster through the holes and securing them with the washer, lock washer and nut (in that order)

4

Be sure to tighten the nuts so that they are secure and check that the casters can rotate freely. The Nomad Sled is now ready to support a Nomad Felt Wall. Use the small notches on the Nomad System Felt to secure the wall to the base.