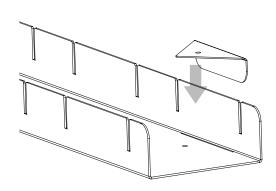

Nomad Sled includes one base (A), four wheel covers (B) and 4 casters with their respective washer, lock washer and nut.

2

Insert caster covers as shown lining up the holes on the plate cover and the base.