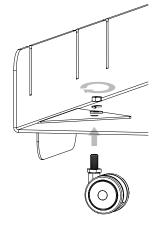

3

Secure plate covers by inserting the caster through the holes and securing them with the washer, lock washer and nut (in that order)

4

Be sure to tighten the nuts so that they are secure and check that the casters can rotate freely. The Nomad Sled is now ready to support a Nomad Felt Wall. Use the small notches on the Nomad System Felt to secure the wall to the base.