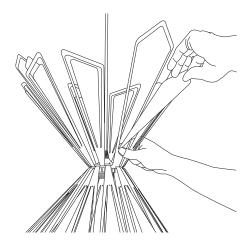

7

To bend inner petals, push or pull on the selected petal while holding the corresponding outer petal in place.

8

Repeat process going around the shade to keep it balanced.

9

**Finished!** To avoid breaking the lamp petals do not re-bend or re-adjust them more than five times.