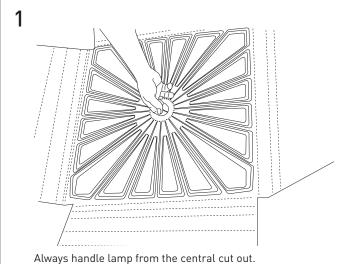

## Parts List:

1 x Swag Set

Plug in and secure cord to ceiling or hardwire swag set. Insert lamp shade into lamp holder through central cut out. Screw plastic ring into lamp holder to fasten the shade.

Shade will look like illustration above before the petal shades are bent.