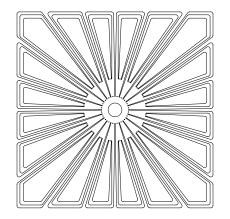

## Parts List:

1 x Swag Set

Plug in and secure cord to ceiling or hardwire swag set. Insert lamp shade into lamp holder through central cut out. Screw plastic ring into lamp holder to fasten the shade.

Shade will look like illustration above before the petal shades are bent.