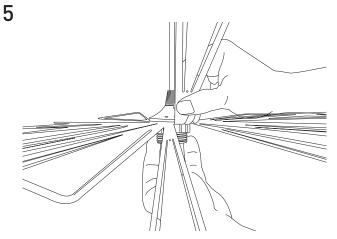

Bend outer petals first by gently pushing them down with your thumb in the desired direction.

We recommend keeping compositions symmetrical to keep the lamp straight and balanced.

6

Keep bending outer petals until they are in the desired position.