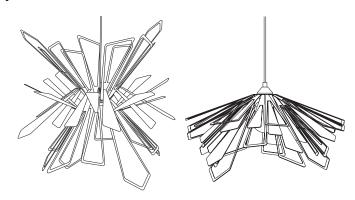

## Parts List:

1 x Swag Set

Plug in and secure cord to ceiling or hardwire swag set. Insert lamp shade into lamp holder through central cut out. Screw plastic ring into lamp holder to fasten the shade.

Shade will look like illustration above before the petal shades are bent.