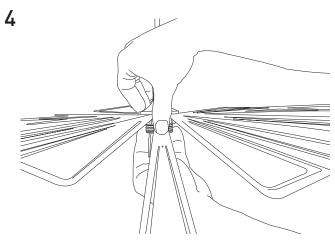

## Parts List:

1 x Swag Set

Plug in and secure cord to ceiling or hardwire swag set. Insert lamp shade into lamp holder through central cut out. Screw plastic ring into lamp holder to fasten the shade.

Shade will look like illustration above before the petal shades are bent.