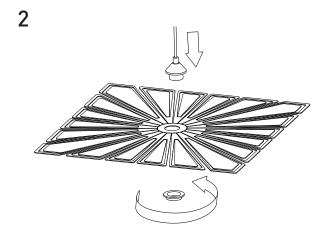

## Parts List:

1 x Swag Set

Plug in and secure cord to ceiling or hardwire swag set. Insert lamp shade into lamp holder through central cut out. Screw plastic ring into lamp holder to fasten the shade.

Shade will look like illustration above before the petal shades are bent.