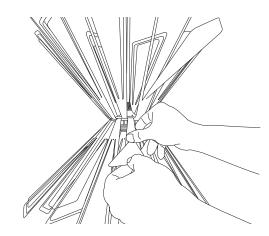

Bend outer petals first by gently pushing them down with your thumb in the desired direction.

We recommend keeping compositions symmetrical to keep the lamp straight and balanced.

6

Keep bending outer petals until they are in the desired position.