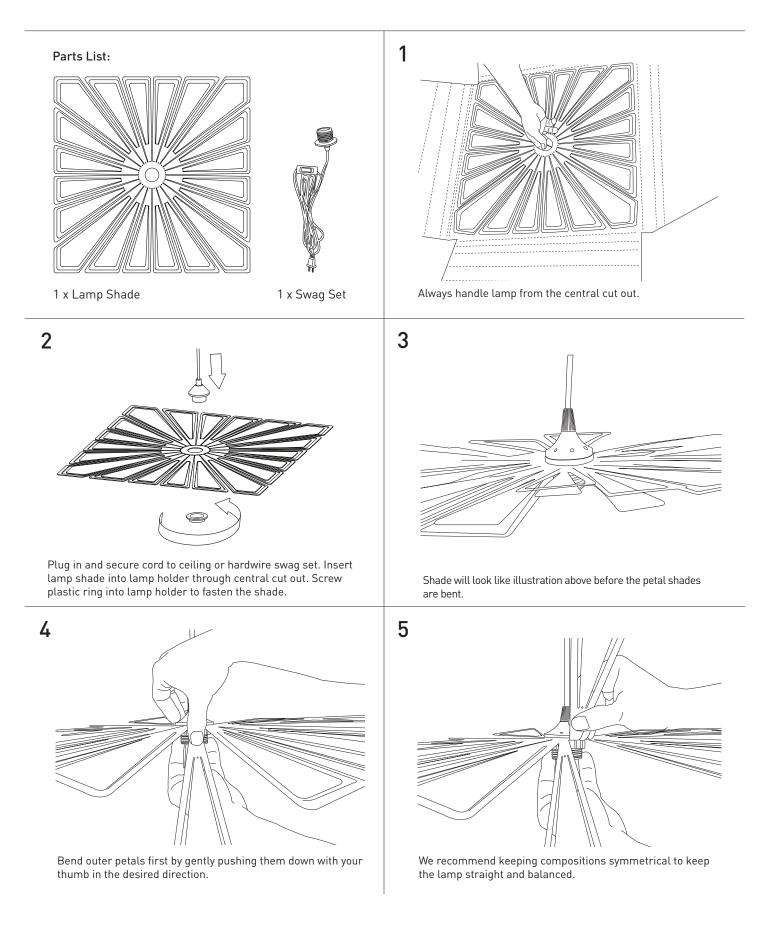

6

Keep bending outer petals until they are in the desired position.

Repeat process going around the shade to keep it balanced.

To bend inner petals, push or pull on the selected petal while holding the corresponding outer petal in place.