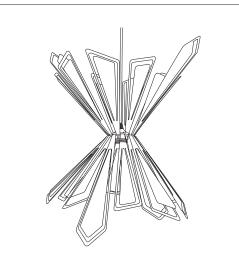

**Finished!** To avoid breaking the lamp petals do not re-bend or re-adjust them more than five times.

Still have questions? Drop us a line or give us a call:

Email: info@mioculture.com US Toll Free: 1-888-563-3916 International: +1(215) 925-9359