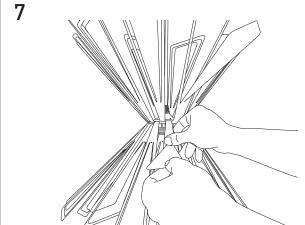

6

Keep bending outer petals until they are in the desired position.

Repeat process going around the shade to keep it balanced.

To bend inner petals, push or pull on the selected petal while holding the corresponding outer petal in place.