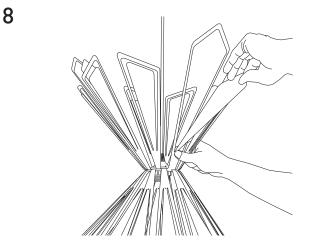

6

Keep bending outer petals until they are in the desired position.

Repeat process going around the shade to keep it balanced.

To bend inner petals, push or pull on the selected petal while holding the corresponding outer petal in place.