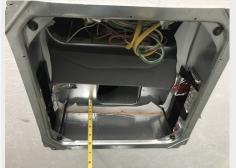

## INSTRUCTIONS FOR DETERMINING PRODUCT COMPATABILITY ON FURRION

Remove air conditioning ceiling assembly. Remove all components unit you have full access to the plenum area.

Measure the plenum depth. With Mounting Bracket attached . 5 1/8 Plus or minus 1/8 Without mounting bracket attached– 5 7/8 Plus or minus 1/8