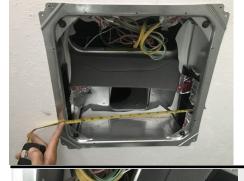

## INSTRUCTIONS FOR DETERMINING PRODUCT COMPATABILITY ON FURRION

Remove air conditioning ceiling assembly. Remove all components unit you have full access to the plenum area.

Measure the plenum depth. With Mounting Bracket attached . 5 1/8 Plus or minus 1/8 Without mounting bracket attached– 5 7/8 Plus or minus 1/8

Verify the plenum width. Standard 14" (13-3/4" minimum requirement).