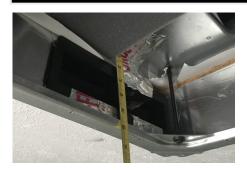

## Check ducting dimensions.

Ducting size—should measure 1-1/2" x 7-1/2" for optimal performance.

Vertical location of the ductwork (From bottom of AC to top of ducting) With Mounting Bracket attached 2 5/8 Plus or minus 1/8 Without Mounting Bracket attached 2 7/8 Plus or minus 1/8