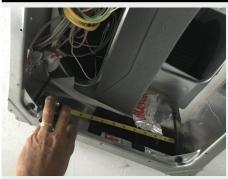

## INSTRUCTIONS FOR DETERMINING PRODUCT COMPATABILITY

Remove air conditioning ceiling assembly. Remove all components unit you have full access to the plenum area.

**Measure the plenum depth.** It must measure between 5-1/4" and 5-1/2".

**Verify the plenum width.** Standard 14" (13-3/4" minimum requirement).

**Check ducting dimensions.** Measure the opening size of the ducting—should measure 1-1/2" x 7-1/2" for optimal performance.

Verify vertical location of the ductwork. The upper opening of the ducting must be  $2\ 3/8" - 2\ 1/2"$  from the bottom of the air conditioner.