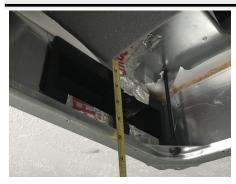

## INSTRUCTIONS FOR DETERMINING PRODUCT COMPATABILITY

Remove air conditioning ceiling assembly. Remove all components unit you have full access to the plenum area.

**Measure the plenum depth.** It must measure between 5-1/4" and 5-1/2".