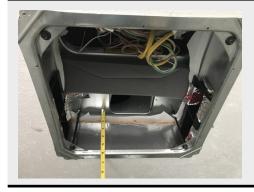

## INSTRUCTIONS FOR DETERMINING PRODUCT COMPATABILITY

Remove air conditioning ceiling assembly. Remove all components unit you have full access to the plenum area.

**Measure the plenum depth.** It must measure between 5-1/4" and 5-1/2".

**Verify the plenum width.** Standard 14" (13-3/4" minimum requirement).

**Check ducting dimensions.** Measure the opening size of the ducting—should measure 1-1/2" x 7-1/2" for optimal performance.

Verify vertical location of the ductwork. The upper opening of the ducting must be  $2\ 3/8" - 2\ 1/2"$  from the bottom of the air conditioner.