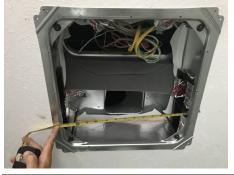

## INSTRUCTIONS FOR DETERMINING PRODUCT COMPATABILITY

Remove air conditioning ceiling assembly. Remove all components unit you have full access to the plenum area.

**Measure the plenum depth.** It must measure between 5-1/4" and 5-1/2".

**Verify the plenum width.** Standard 14" (13-3/4" minimum requirement).

**Check ducting dimensions.** Measure the opening size of the ducting—should measure 1-1/2" x 7-1/2" for optimal performance.

Verify vertical location of the ductwork. The upper opening of the ducting must be  $2\ 3/8" - 2\ 1/2"$  from the bottom of the air conditioner.