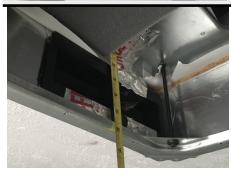

## INSTRUCTIONS FOR DETERMINING PRODUCT COMPATABILITY ON DOMETIC

Remove all components unit you have full access to the plenum area.

Measure the plenum depth. With Mounting Bracket attached . 5 3/8 Plus or minus 1/8 Without mounting bracket attached – 5 5/8 Plus or minus 1/8

## Check ducting dimensions.

Ducting size—should measure 1-1/2" x 7-1/2" for optimal performance.

Vertical location of the ductwork (From bottom of AC to top of ducting) With Mounting Bracket attached 2 3/8 Plus or minus 1/8 Without Mounting Bracket attached 2 5/8 Plus or minus 1/8