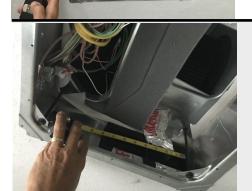

## INSTRUCTIONS FOR DETERMINING PRODUCT COMPATABILITY ON DOMETIC

Remove all components unit you have full access to the plenum area.

Measure the plenum depth. With Mounting Bracket attached . 5 3/8 Plus or minus 1/8 Without mounting bracket attached – 5 5/8 Plus or minus 1/8

## Check ducting dimensions.

Ducting size—should measure 1-1/2" x 7-1/2" for optimal performance.

Vertical location of the ductwork (From bottom of AC to top of ducting) With Mounting Bracket attached 2 3/8 Plus or minus 1/8 Without Mounting Bracket attached 2 5/8 Plus or minus 1/8