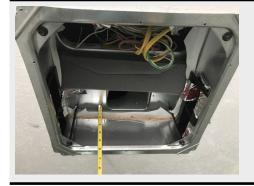

## INSTRUCTIONS FOR DETERMINING PRODUCT COMPATABILITY ON DOMETIC

Remove all components unit you have full access to the plenum area.

Measure the plenum depth. With Mounting Bracket attached . 5 3/8 Plus or minus 1/8 Without mounting bracket attached – 5 5/8 Plus or minus 1/8

## Verify the plenum width.

Standard 14" (13-3/4" minimum requirement).

## Check ducting dimensions.

Ducting size—should measure 1-1/2" x 7-1/2" for optimal performance.

Vertical location of the ductwork (From bottom of AC to top of ducting) With Mounting Bracket attached 2 3/8 Plus or minus 1/8 Without Mounting Bracket attached 2 5/8 Plus or minus 1/8