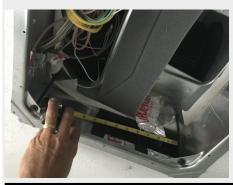

#### Check ducting dimensions.

Ducting size—should measure 1-1/2" x 7-1/2" for optimal performance.

Vertical location of the ductwork

(From bottom of AC to top of ducting)

With Mounting Bracket attached 1 5/8 Plus or minus 1/8

Without Mounting Bracket attached 1 7/8 Plus or minus 1/8