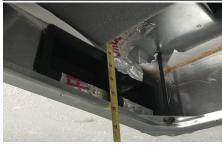

#### Measure the plenum depth

With Mounting Bracket attached . 4 1/8 Plus or minus 1/8
Without mounting bracket attached – 4 5/8 Plus or minus 1/8

#### Check ducting dimensions.

Ducting size—should measure 1-1/2" x 7-1/2" for optimal performance.

Vertical location of the ductwork

(From bottom of AC to top of ducting)

With Mounting Bracket attached 1 5/8 Plus or minus 1/8

Without Mounting Bracket attached 1 7/8 Plus or minus 1/8