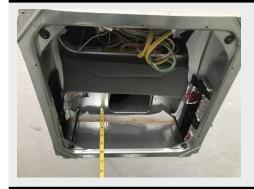

#### Remove air conditioning ceiling assembly.

Remove all components unit you have full access to the plenum area.

#### Measure the plenum depth

With Mounting Bracket attached . 4 1/8 Plus or minus 1/8
Without mounting bracket attached – 4 5/8 Plus or minus 1/8