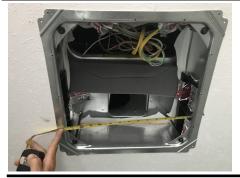

#### Measure the plenum depth

With Mounting Bracket attached . 4 1/8 Plus or minus 1/8
Without mounting bracket attached – 4 5/8 Plus or minus 1/8

### Verify the plenum width.

Standard 14" (13-3/4" minimum requirement).