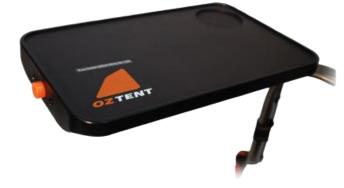

## Side Table

## **Description:**

The Oztent Side Table is a much needed addition to the humble camp chair. This adjustable table gives you a surface to put your dinner on, read a book or simply somewhere to rest your drink. The swivel mechanism gives you the ability to angle the table however you would like. You can also easily adjust the height.

## Specifications:

| Material        |                                                             |
|-----------------|-------------------------------------------------------------|
| Table           | Fibreglass resin                                            |
| Attachment Pole | Aluminium                                                   |
| Specifications  |                                                             |
| Packed Size     | 60cm (L) x 48cm (W) x 4cm (H)<br>24" (L) x 19" (W) x 2" (H) |
| Weight          | 1kg<br>2lb                                                  |
| Warranty        |                                                             |
| Warranty Period | 1 year (Manufacturers)                                      |