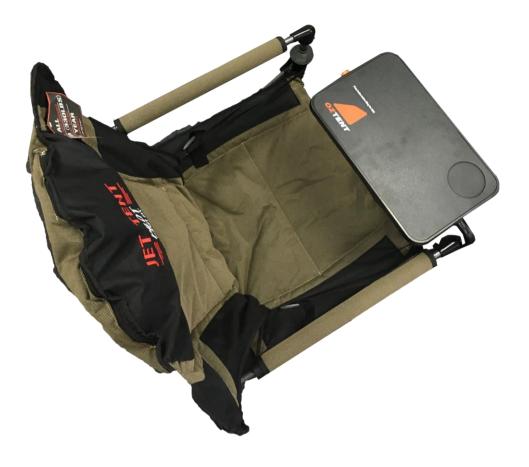

## **Description:**

The Oztent Side Table is a much needed addition to the humble camp chair. This adjustable table gives you a surface to put your dinner on, read a book or simply somewhere to rest your drink. The swivel mechanism gives you the ability to angle the table however you would like. You can also easily adjust the height.

The Oztent Side table will attach to ANY camp chair with a 19mm straight leg.