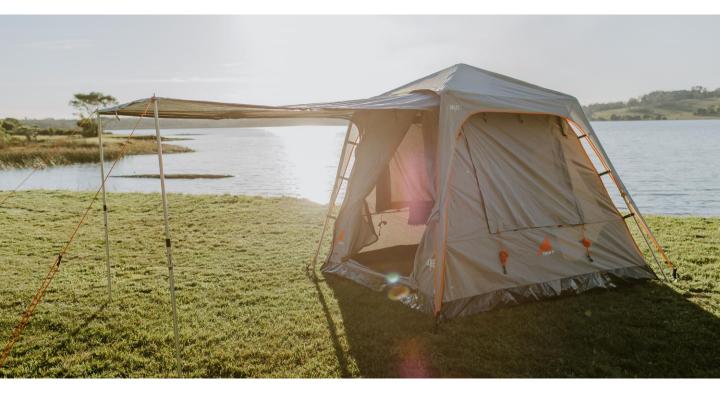

## **Description:**

The Oztent Oxley 5 offers room for 4-5 campers comfortable and at nearly 220cm tall, this shelter offers impressive 'stand-up' luxury. The Oxley 5 comes with experience-inspired innovations based on the time-tested Oztent RV range. The robust exterior frame features super high-quality mechanisms like our patented auto lock/release hinges for effortless setup.

collapse.

Extra Large Attached Awning

Extra covered living space is essential when you're camping. The attached awning not only allows for

more space but more versatility. Walls can easily be attached to the awning to fully enclose the

space and give extra privacy.