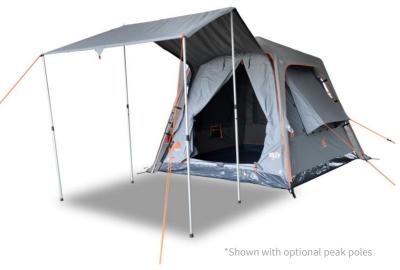

collapse.

Extra Large Attached Awning

Extra covered living space is essential when you're camping. The attached awning not only allows for

more space but more versatility. Walls can easily be attached to the awning to fully enclose the

space and give extra privacy.