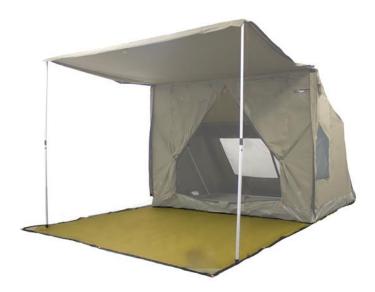

## Mesh Floor Saver

#### **Description:**

The Oztent mesh floor saver extends all the way underneath the base of the tent and out to the front of the awning. While enhancing your living area it also serves to further protect the floor of your Oztent from sharp and abrasive objects and keeps it from getting dirty. This is a handy option to help prolong the life of your tent and is fantastic when used in conjunction with Peaked Sides and Front Panel.