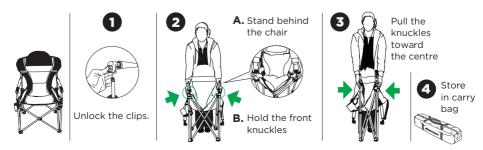

his booklet carefully as it contains important information regarding the proper use and setup of this chair.

- Setup & Pack Down This chair employs a quad-fold design for convenient transportation and a compact pack size, failure to follow these instructions may lead to irreparable damage to the chair.
- Weight Rating Do not exceed this chair's weight rating of 200kg. Failure to comply with the specified load capacity may lead to product failure, potentially leading to accidents or injury.
- Warning Do not set up or pack up with one hand on the front and one on the back corner of the frame as this can cause excessive stress on major parts. Do not use chair unless arms are locked in place. Please see the illustration on the right on how to unfold the chair:





## Set-Up



## Pack Down