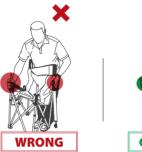

## **Important Notes**

Please read this booklet carefully as it contains important information regarding the proper use and setup of this chair.

- Setup & Pack Down This chair employs a quad-fold design for convenient transportation and a compact pack size, failure to follow these instructions may lead to irreparable damage to the chair.
- Weight Rating Do not exceed this chair's weight rating of 200kg. Failure to comply with the specified load capacity may lead to product failure, potentially leading to accidents or injury.
- Warning Do not set up or pack up with one hand on the front and one on the back corner of the frame as this can cause excessive stress on major parts. Do not use chair unless arms are locked in place. Please see the illustration on the right on how to unfold the chair: