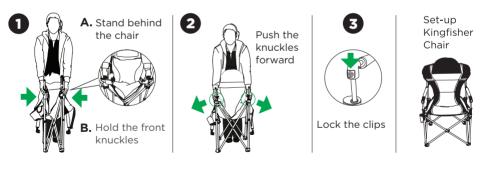

*

Please read this booklet carefully as it contains important information regarding the proper use and setup of this chair.

- Setup & Pack Down This chair employs a quad-fold design for convenient transportation and a compact pack size, failure to follow these instructions may lead to irreparable damage to the chair.
- Weight Rating Do not exceed this chair's weight rating of 200kg. Failure to comply with the specified load capacity may lead to product failure, potentially leading to accidents or injury.
- Warning Do not set up or pack up with one hand on the front and one on the back corner of the frame as this can cause excessive stress on major parts. Do not use chair unless arms are locked in place. Please see the illustration on the right on how to unfold the chair:





## Set-Up



## Pack Down