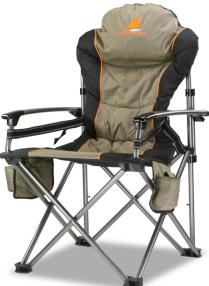

## King Kokoda Chair

## **Key Features:**

- O Added lumbar support
- O 150kg (331lb) weight rating
- O Solid aluminium arm rests
- O Fully padded for maximum comfort
- O Insulated drink holder

## **Description:**

The Oztent furniture range redefines camping comfort, with products designed from years of outdoor experience. Whether sitting around the campfire, or stretching out to sleep, this unique range provides an awesome experience.