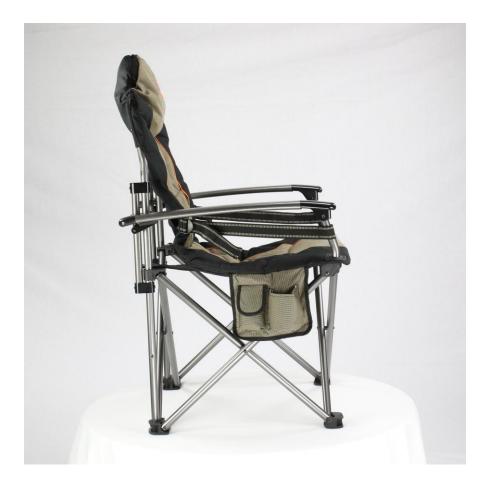

## King Kokoda Chair

## **Key Features:**

- O Added lumbar support
- O 150kg (331lb) weight rating
- O Solid aluminium arm rests
- O Fully padded for maximum comfort
- O Insulated drink holder

## Specifications:

| Material        |                                                                |
|-----------------|----------------------------------------------------------------|
| Frame           | Heavy-duty steel                                               |
| Cover           | 600D fully padded two-tone polyester                           |
| Specifications  |                                                                |
| Packed Size     | 100cm (L) x 30cm (W) x 25cm (H)<br>39" (L) x 12" (W) x 10" (H) |
| Weight          | 6kg<br>14lb                                                    |
| Care            | Hand wash only with lukewarm water                             |
| Warranty        |                                                                |
| Warranty Period | 5 years (Manufacturers)                                        |