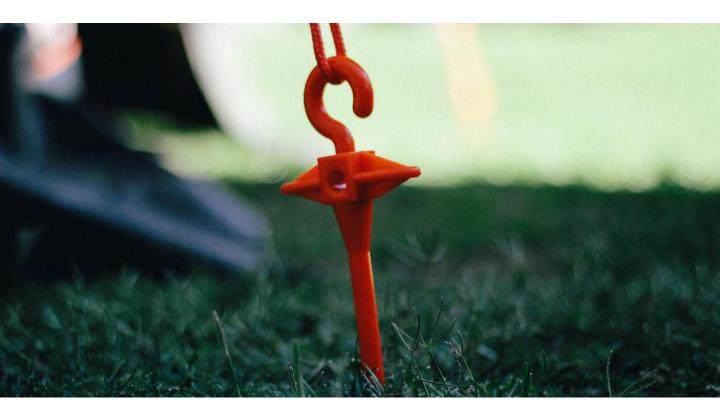

## **Description:**

Bluescrew is more than just a tent peg. With a unique functional design, the Bluescrew ground anchors allow you to achieve tie-down solutions previously unthinkable.

## **Key Features:**

- O Screw-down ground anchor
- O High-quality construction
- O Two sizes available