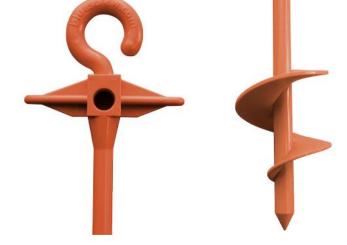

## **Key Features:**

- O Screw-down ground anchor
- O High-quality construction
- O Two sizes available

## **Description:**

Bluescrew is more than just a tent peg. With a unique functional design, the Bluescrew ground anchors allow you to achieve tie-down solutions previously unthinkable.

## Specifications:

| Material        |                                          |
|-----------------|------------------------------------------|
| Bluescrew       | Durable, lightweight, engineered plastic |
| Specifications  |                                          |
| Size            | Large                                    |
|                 | 58cm (L) x 7cm (W) x 7cm (H)             |
|                 | 23" (L) x 3" (W) x 3" (H)                |
|                 | Small                                    |
|                 | 31cm (L) x 7cm (W) x 7cm (H)             |
|                 | 12" (L) x 3" (W) 3" (H)                  |
| Weight          | 200g                                     |
|                 | 7oz                                      |
| Warranty        |                                          |
| Warranty Period | 1 year (Manufacturers)                   |