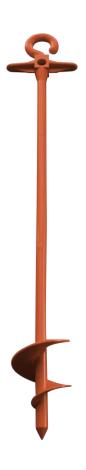

## Specifications:

| Material        |                                          |
|-----------------|------------------------------------------|
| Bluescrew       | Durable, lightweight, engineered plastic |
| Specifications  |                                          |
| Size            | Large                                    |
|                 | 58cm (L) x 7cm (W) x 7cm (H)             |
|                 | 23" (L) x 3" (W) x 3" (H)                |
|                 | Small                                    |
|                 | 31cm (L) x 7cm (W) x 7cm (H)             |
|                 | 12" (L) x 3" (W) 3" (H)                  |
| Weight          | 200g                                     |
|                 | 7oz                                      |
| Warranty        |                                          |
| Warranty Period | 1 year (Manufacturers)                   |