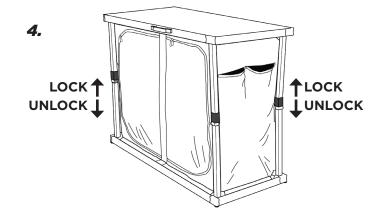

## To Open:

- Lay on a flat surface and undo clips on the side of the folded cupboard
- Expand cupboard by lifting top and pulling out the hinged side supports
- Lock each side support by pushing down the orange safety locks until they click
- Once assembled, place the shelves into position.

## To Close:

- Ensure all items have been removed from the cupboard
- Remove shelves and place them in the bottom of the cupboard
- Orange safety locks should be lifted up to release the hinged side supports
- Gently push in the four hinged side supports and allow the top of the cupboard to be pushed down.

## Note:

- Make sure that all shelves are removed and placed in the bottom of the Camper
- Cupboard before folding down
- Make sure that all other items are removed from the Camper Cupboard before folding down
- Make sure safety locks have been locked into position before use
- Do not force frame as this could damage the hinges
- Make sure safety locks have been released before folding down
- Take care not to get fabric caught in hinges when folding