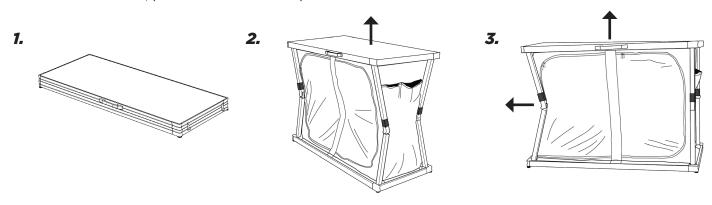

## To Open:

- Lay on a flat surface and undo clips on the side of the folded cupboard
- Expand cupboard by lifting top and pulling out the hinged side supports
- Lock each side support by pushing down the orange safety locks until they click
- Once assembled, place the shelves into position.

## To Close:

- Ensure all items have been removed from the cupboard
- Remove shelves and place them in the bottom of the cupboard
- Orange safety locks should be lifted up to release the hinged side supports
- Gently push in the four hinged side supports and allow the top of the cupboard to be pushed down.