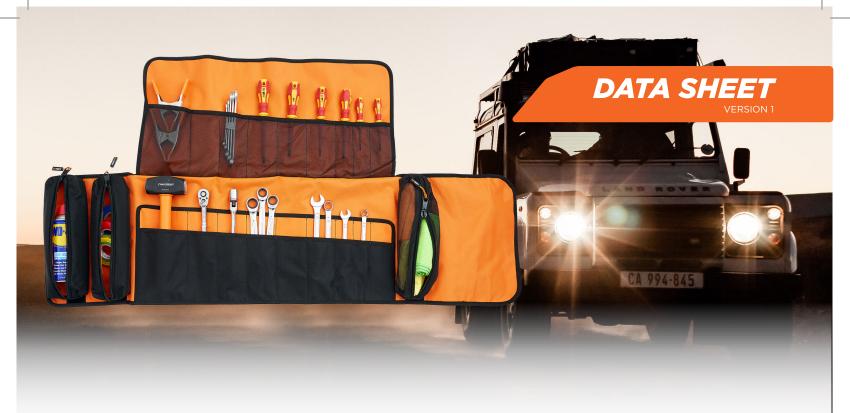

## TOOL ROLL LARGE

# Smart and convenient - keeping your most important tools neat, clean, secure and close at hand.

The OZTENT Tool Roll is super tough, high-quality solution to protect and organise your tools, on or off road.

Incredibly functional with removable pouches, it is easy to use and quick access in any situation. Available in two sizes - small & large.

### **FEATURES AND BENEFITS**

- 20 Tool Slots Multiple storage options for all sizes and shapes.
- 2 Removable Polyester Tool Pouches Have what you need at hand without having to take the complete roll.
- 1 Removable Mesh Tool Pouch Easy view and access.
- External ID Sleeve Easily identify your tool roll and its contents.
- Quick Release Buckles Keeps everything rolled up so you are less likely to lose tools.
- Easy Carry Grab Handle For convenient transport.