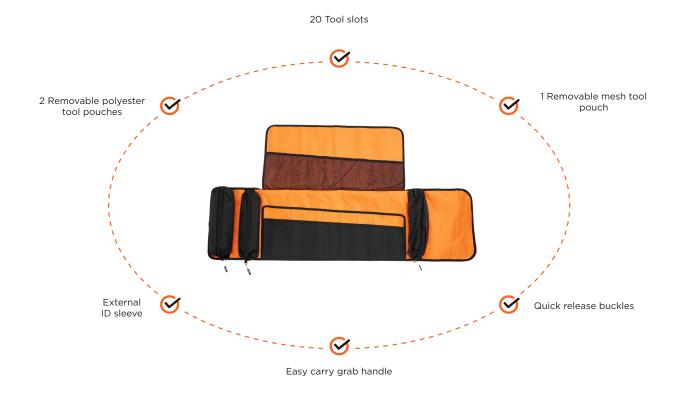

### **FEATURES AND BENEFITS**

- 20 Tool Slots Multiple storage options for all sizes and shapes.
- 2 Removable Polyester Tool Pouches Have what you need at hand without having to take the complete roll.
- 1 Removable Mesh Tool Pouch Easy view and access.
- External ID Sleeve Easily identify your tool roll and its contents.
- Quick Release Buckles Keeps everything rolled up so you are less likely to lose tools.
- Easy Carry Grab Handle For convenient transport.

### **KEY FEATURES**