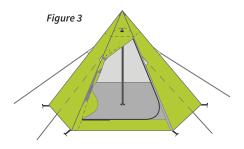

Step Three: Go inside the tent with the assembled Support Pole, insert the top end of the pole in the tent apex and slide the pole into a vertical position. Pull out the corners and firmly peg the tent to the ground [Figure 3]. In windy conditions, ensure all guy ropes are securely pegged to the ground as illustrated.