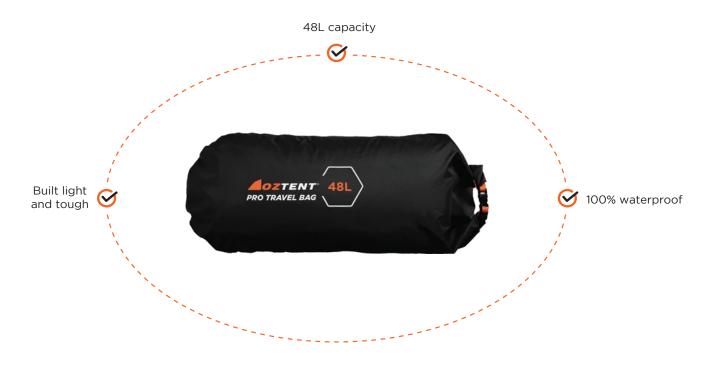

#### FEATURES AND BENEFITS

- Ø Built Light and Tough Double-stitched sealed seams for stronger more durable protection.
- Ø 100% Waterproof Keep your gear dry.
- ✓ 48L Capacity Perfect carry bag for 48L of camping kit or the OZTENT Ultra-Light Single Swag and additional bedding.