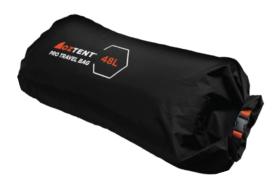

# **OZTENT 48L PRO TRAVEL BAG**

48L

## The travel bag designed for 2-wheel adventures.

The OZTENT 48L Pro Travel Bag, with its simple roll and clip technology, is easy to use, extremely reliable and waterproof. The perfect protection for those who travel light, it is also ideal ideal for your OZTENT ULS-1 Ultra-Light Single Swag along with a lightweight mattress and sleeping bag.