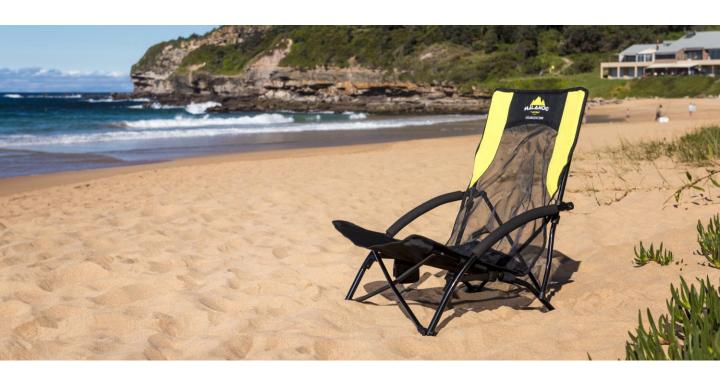

#### **Description:**

The Malamoo Coolangatta beach chair is designed with a relaxed seating position that is fast, easy and simple to set up. Designed for ultimate in comfort it also allows for the sea breeze to come through the high back mesh panel of the chair which allows you to sit back in your chair after a swim and dry off. It comes with a mesh cup holder and EVA padded armrests. The Coolangatta Beach Chair also comes with a quality 600D polyester carry bag with a shoulder carry strap to help enhance its lightweight compact design which makes it simple to pack and transport.