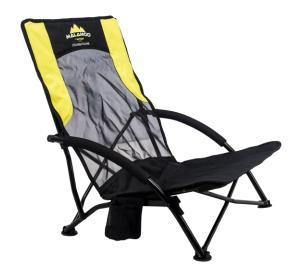

#### **Key Features:**

- Mesh back panel allows airflow through chair
- Fast and easy setup
- Carry bag with shoulder strap included
- EVA padded armrests

#### **Description:**

The Malamoo Coolangatta beach chair is designed with a relaxed seating position that is fast, easy and simple to set up. Designed for ultimate in comfort it also allows for the sea breeze to come through the high back mesh panel of the chair which allows you to sit back in your chair after a swim and dry off. It comes with a mesh cup holder and EVA padded armrests. The Coolangatta Beach Chair also comes with a quality 600D polyester carry bag with a shoulder carry strap to help enhance its lightweight compact design which makes it simple to pack and transport.