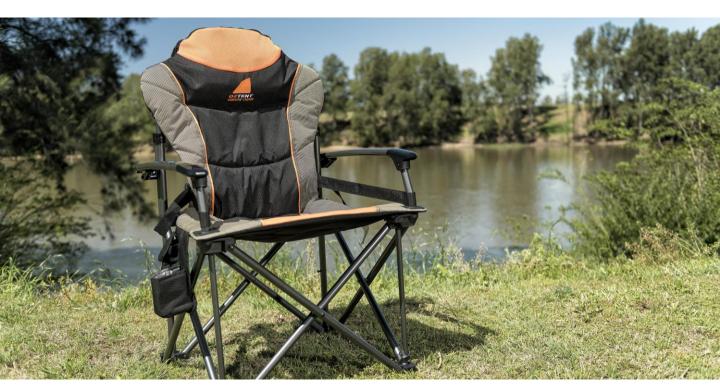

## **Key Features:**

- Solid aluminium armrests
- O Adjustable lumbar support
- Headrest stores carry bag
- O Strong and sturdy 150kg weight rating
- O 5 year warranty

The Oztent Gibson Chair is a comfortable recreational chair designed to go anywhere and endure the wild outdoors with ease. With headrest and adjustable lumbar support, solid arm rests, a phone pocket and neat insulated drink holder to keep your drink cool, the outback has never been so comfortable. Rapid, robust and reliable, you'll always be the most comfortable camper on site.

## **Specifications:**

| Material                               |                                 |
|----------------------------------------|---------------------------------|
| Frame                                  | Heavy-duty steel                |
| Cover                                  | 600D Ripstop polyester          |
| Armrests                               | Aluminium                       |
| Specifications                         |                                 |
| Setup Size                             | 63cm (L) x 67cm (W) x 106cm (H) |
| Packed Size                            | 95cm (L) x 28cm (W) x 20cm (H)  |
| Seat Height from Ground                | 47cm                            |
| Seat Width                             | 59cm                            |
| Seat Depth                             | 47cm                            |
| Backrest Height from Seat              | 65cm                            |
| Weight                                 | 6.3kg                           |
| Warranty                               |                                 |
| Warranty Period                        | 5 years (Manufacturer's)        |
| Key Features                           |                                 |
| Solid aluminium armrests               |                                 |
| Adjustable lumbar support              |                                 |
| Headrest stores carry bag              |                                 |
| Insulated drink holder and gear pocket |                                 |
| Weight rating: 150kg                   |                                 |
|                                        |                                 |