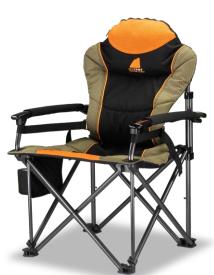

## **Key Features:**

- Solid aluminium armrests
- O Adjustable lumbar support
- Headrest stores carry bag
- O Strong and sturdy 150kg weight rating
- O 5 year warranty

The Oztent Gibson Chair is a comfortable recreational chair designed to go anywhere and endure the wild outdoors with ease. With headrest and adjustable lumbar support, solid arm rests, a phone pocket and neat insulated drink holder to keep your drink cool, the outback has never been so comfortable. Rapid, robust and reliable, you'll always be the most comfortable camper on site.

## **Specifications:**

| Material                               |                                 |
|----------------------------------------|---------------------------------|
| Frame                                  | Heavy-duty steel                |
| Cover                                  | 600D Ripstop polyester          |
| Armrests                               | Aluminium                       |
| Specifications                         |                                 |
| Setup Size                             | 63cm (L) x 67cm (W) x 106cm (H) |
| Packed Size                            | 95cm (L) x 28cm (W) x 20cm (H)  |
| Seat Height from Ground                | 47cm                            |
| Seat Width                             | 59cm                            |
| Seat Depth                             | 47cm                            |
| Backrest Height from Seat              | 65cm                            |
| Weight                                 | 6.3kg                           |
| Warranty                               |                                 |
| Warranty Period                        | 5 years (Manufacturer's)        |
| Key Features                           |                                 |
| Solid aluminium armrests               |                                 |
| Adjustable lumbar support              |                                 |
| Headrest stores carry bag              |                                 |
| Insulated drink holder and gear pocket |                                 |
| Weight rating: 150kg                   |                                 |
|                                        |                                 |