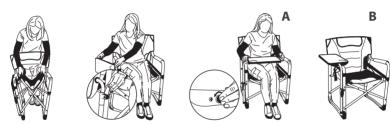

**Instructions:** To set-up the Gecko Chair place both hands on the seat and push down and outwards. To set-up the side table, first, unlock the safety lock swing out and pull up the vertical pole then lock into place. After, press and hold the button on the table to tilt the top. Use the table only in position **A** and **B** when not seated. Always unlock the safety lock before swinging the table.