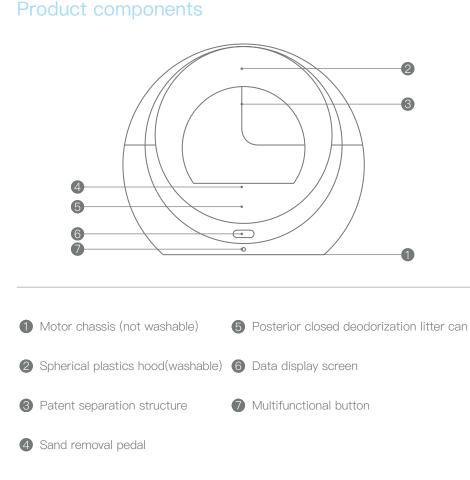

#### **Product specifications**

| Product model    | ACC-18-01     | Noise              | ≤50dB(A) |
|------------------|---------------|--------------------|----------|
| Appearance size  | 624×587×537mm | Product weight     | 7.5Kg    |
| Rated voltage    | 100-220V      | Rated power        | 5W       |
| Product material | PP plastic    | Maximum range      | 20Kg     |
| Minimum accuracy | 0.01Kg        | Maximum cat litter | 4Kg      |