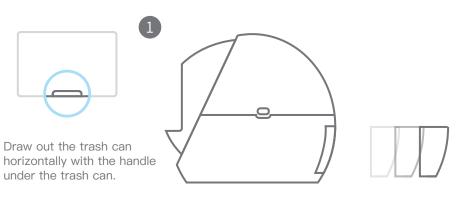

### Operation guide

1 Trash bags

Pull up to open the rear trash bin to install garbage bags

Normal size of trash bags are applicable, make it more convenient to replace.

 $\begin{array}{c} & \end{array} \\ & \end{array} \\ & \end{array} \\ & \end{array}$ 

Pull out the trash can and take out the trash bag in one step, easy to dump.