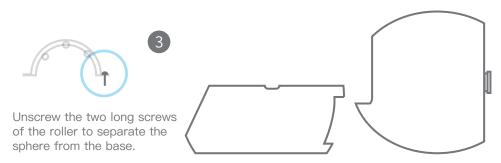

### Cleaning and maintenance

Do not wash

Before the cleaned parts are reinstalled back to the base, please dry the water to prevent it entering the base.

12V1A Safety Voltage, keep pets away to avoid electricity shock.