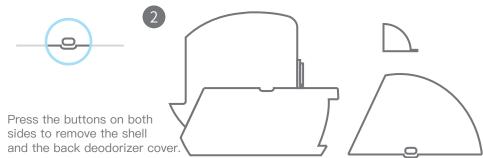

### Cleaning and maintenance

Do not wash

Before the cleaned parts are reinstalled back to the base, please dry the water to prevent it entering the base.

12V1A Safety Voltage, keep pets away to avoid electricity shock.