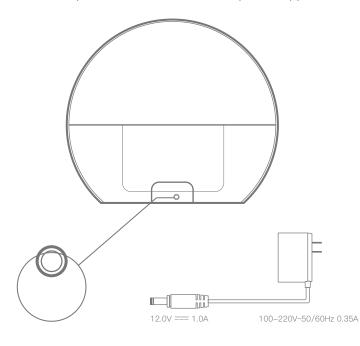

## **2** Connecting to power supply

Power outlets is located under trash can, use adapter to connect to household power supplies.

3 Cat litter

Press the multifunctional button, the screen will show SLEEP, add litter when the machine is in sleep mode.

### Cleaning and maintenance

Do not wash

Before the cleaned parts are reinstalled back to the base, please dry the water to prevent it entering the base.

12V1A Safety Voltage, keep pets away to avoid electricity shock.