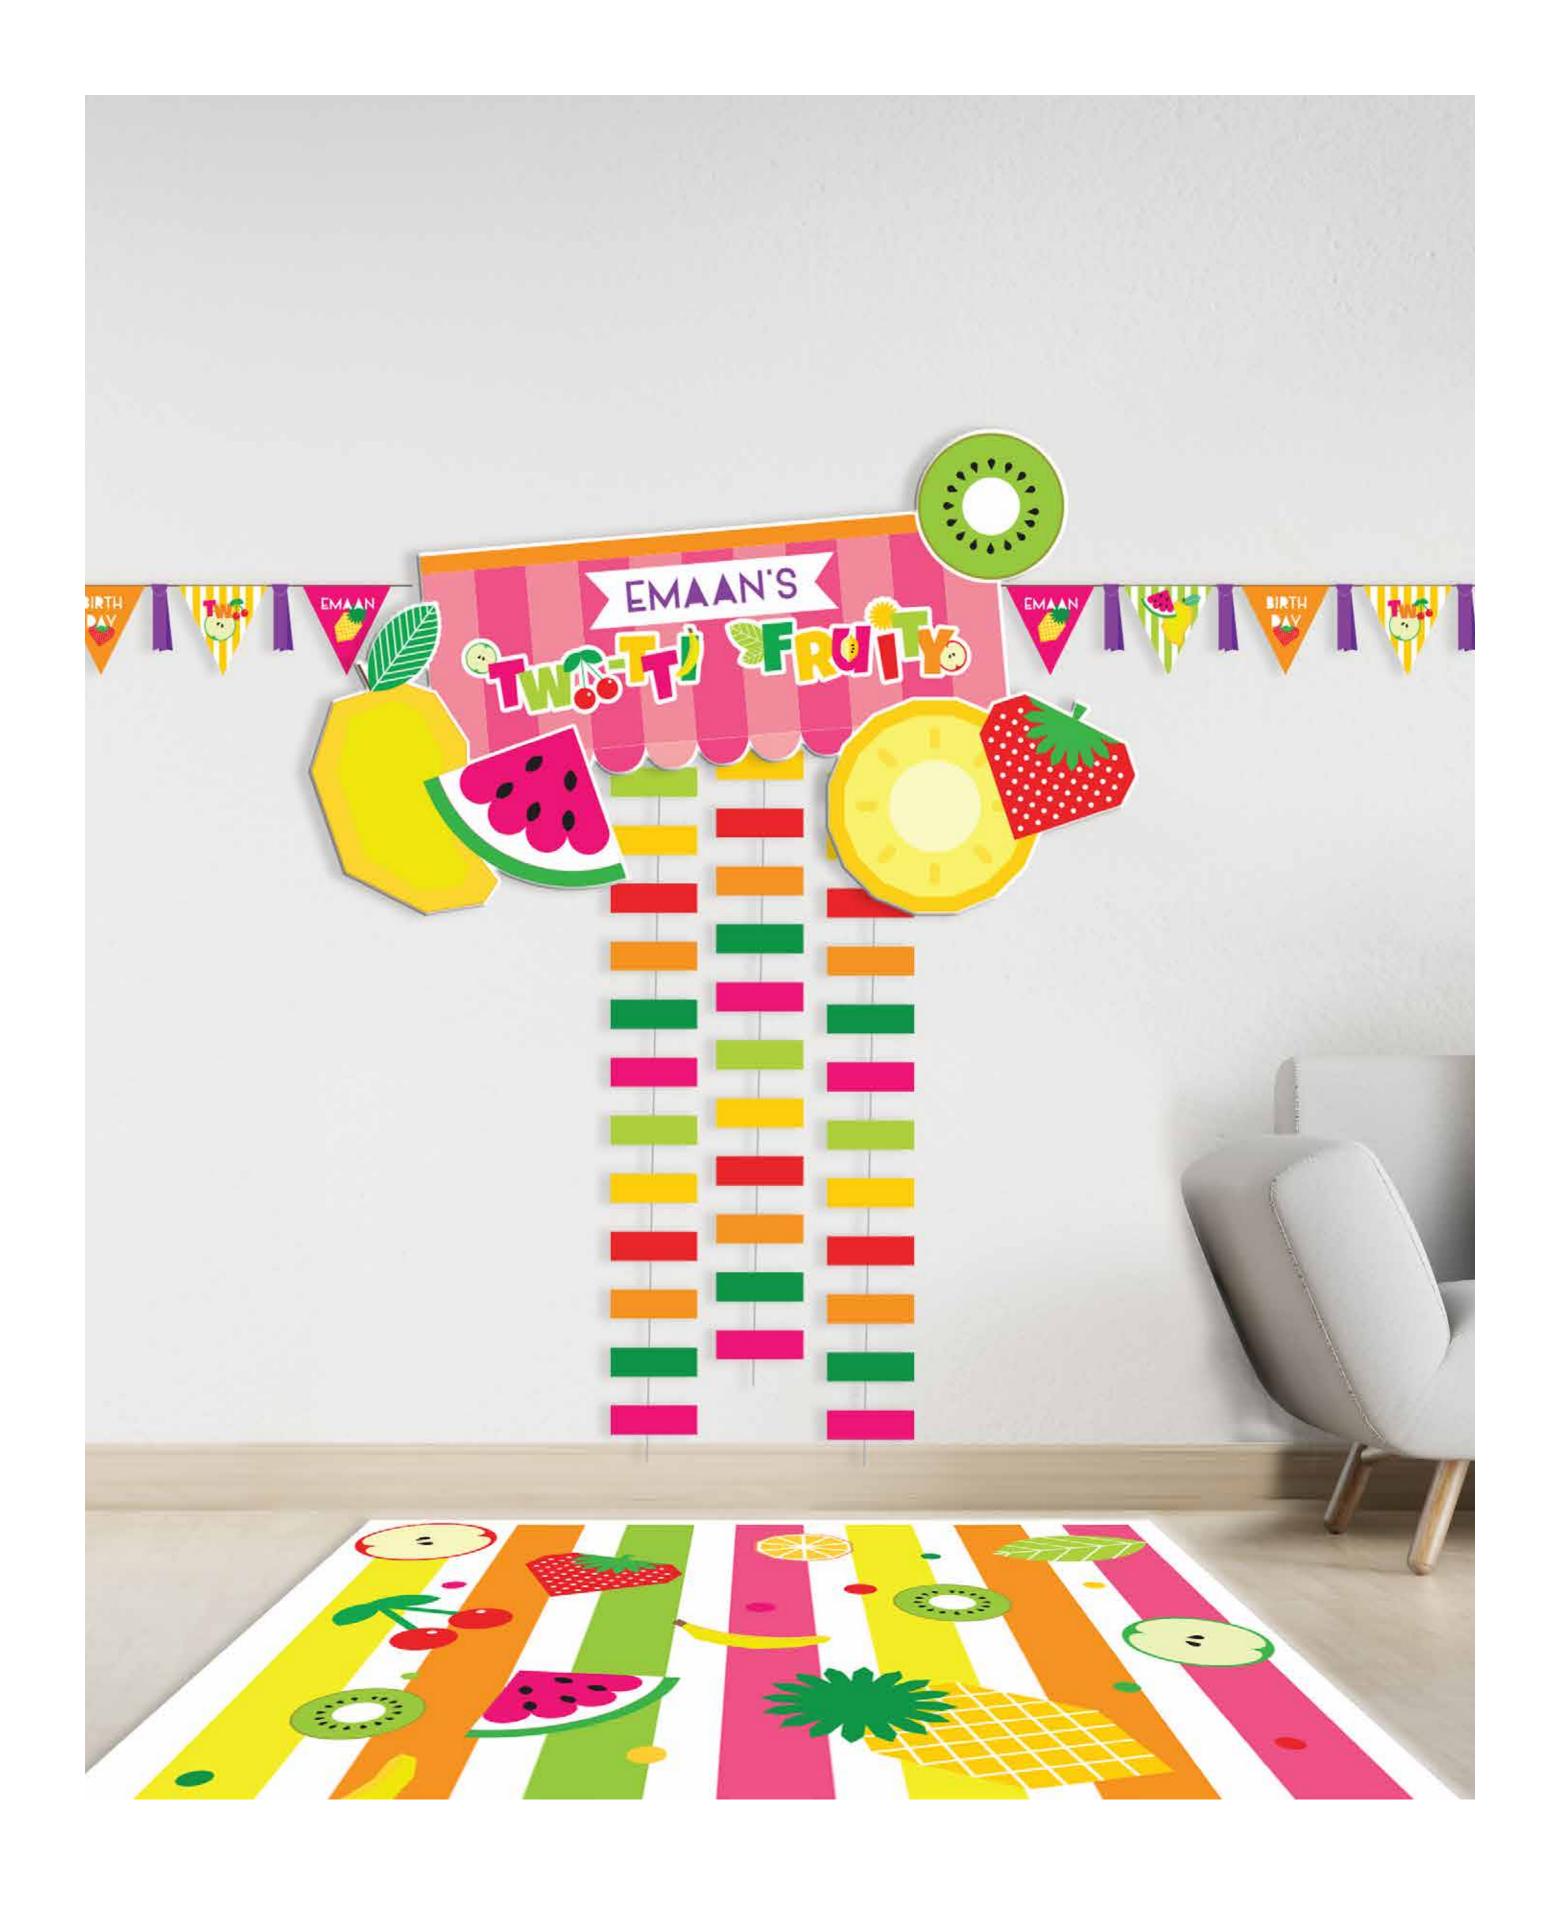

## BACKDROP

#### 4 Sunboard Cut Outs

#### 3 Sunboard Cut Outs

#### I ft 3 in X II in