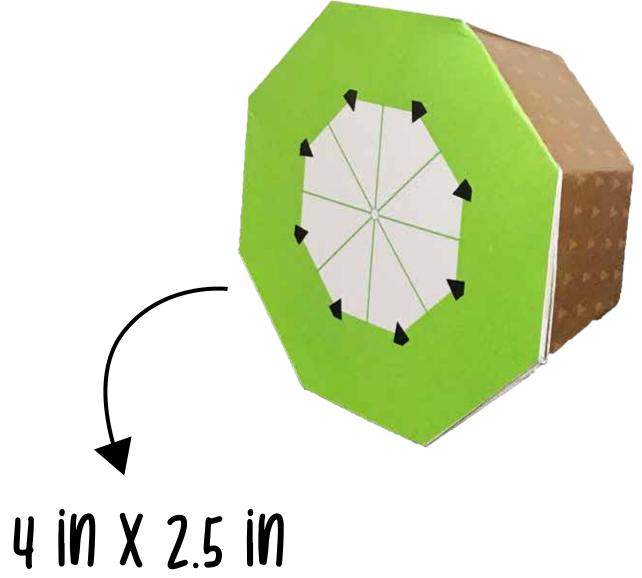

kdrop
- Signage
- Triangulated Bunting
- Strip Bunting
- Circular Bunting
- Play Mat
- Table Runner
- Centrepieces
- Food Tags
- Cake Topper
- Party Hats
- Stickers

## Thank You Tags

#### Balloons

#### Number Foil Balloon

## E-INVITE





## WELCOME BOARD





## WELCOME BOARD

3 Sunboard Cut Outs





## 10 in x 7.5 in



## BACKDROP







#### 4 Sunboard Cut Outs

















#### 3 Sunboard Cut Outs







#### I ft 3 in X II in

## TRIANGULATED BUNTING









#### 7 ft X 8 in

## **STRIP BUNTING**





#### 7 ft X 4 in

## **CIRCULAR BUNTING**















## TABLE RUNNER





#### 7 ft X | ft





#### 12 Pieces (4 each)







## 3.5 in x 3 in



## **CAKE TOPPER**

1 Layered Acrylic Piece



# **5**.75 in X g in



## CENTREPIECES





## CENTREPIECES

#### 8 Pieces







atj

## CENTREPIECES







#### g in x 2 in





#### 12 Pieces ( 4 each )





atj



#### 12 Pieces ( 4 each )







## THANK YOU TAGS

#### 12 Pieces



#### 3 in x 3.5 in





#### 36 Pieces (6 each)





## NUMBER FOIL BALLOON







## Stationery Included

## Masking Tape

#### **Red Tape**

### **Nylon Thread**

#### **Blue Tac**





#### DISCLAIMER

- As a policy, All That Jazz will process your order only post the receipt of a 100% advance. The payment is non-refundable, as all the product/s we manufacture are personalised and made to order.
- The lead time of 10 days for the dispatch of the order starts with effect from the date of receipt of the payment or the information required to begin production, whichever is later. Shipping time is not included in the lead time and