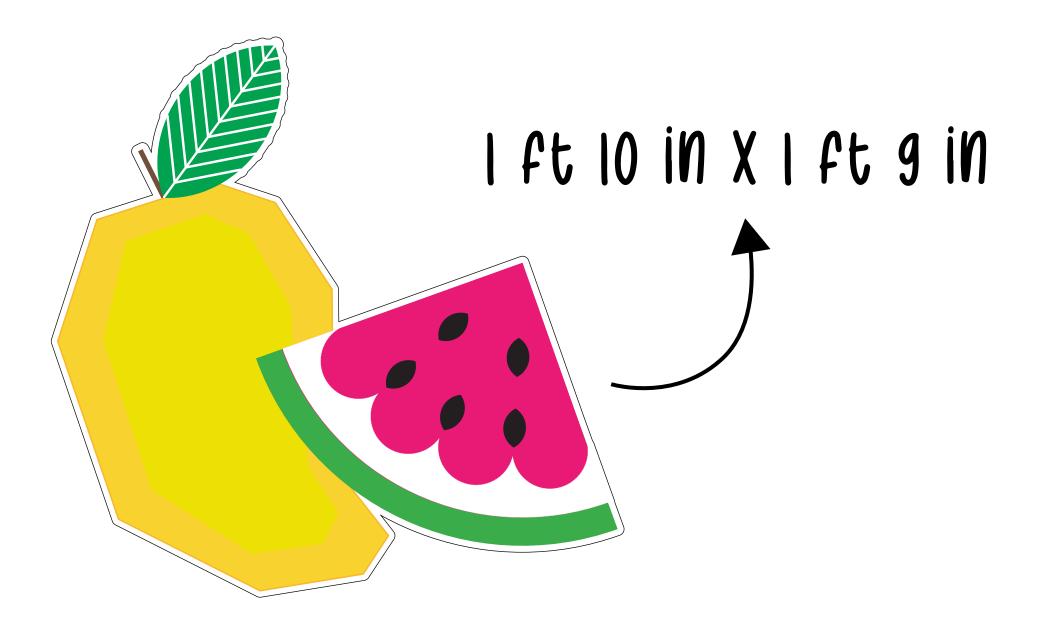

• | • | • |
|   | • | • | • |   |   |   |   |   |   |   |   |   |   |   |
|   |   |   | • |   |   |   |   |   |   |   |   |   |   |   |
|   |   |   |   |   |   |   |   |   |   |   |   |   |   |   |
| • | • | • | • | • | • | • | • | • | • | • | • | • | • | • |
| • | • | • | • | • | • | • | • | • | • | • | • | • | • | • |





## all that **PARTIES**

- special celebrations in a box -



- E Invite
- Welcome Board
- Backdrop
- Signage
- Triangulated Bunting
- Strip Bunting
- Circular Bunting
- Play Mat
- Table Runner
- Centrepieces
- Food Tags
- Cake Topper
- Party Hats
- Stickers

## Thank You Tags

#### Balloons

#### Number Foil Balloon

## E-INVITE





## WELCOME BOARD





## WELCOME BOARD

3 Sunboard Cut Outs





## 10 in x 7.5 in



## BACKDROP







#### 4 Sunboard Cut Outs

















#### 3 Sunboard Cut Outs







#### I ft 3 in X II in

## TRIANGULATED BUNTING









#### 7 ft X 8 in

## **STRIP BUNTING**





#### 7 ft X 4 in

## **CIRCULAR BUNTING**















## TABLE RUNNER





#### 7 ft X | ft





#### 12 Pieces (4 each)







## 3.5 in x 3 in



## **CAKE TOPPER**

1 Layered Acrylic Piece



# **5**.75 in X g in



## CENTREPIECES





## CENTREPIECES

#### 8 Pieces







atj

## CENTREPIECES







#### g in x 2 in





#### 12 Pieces ( 4 each )





atj



#### 12 Pieces ( 4 each )







## THANK YOU TAGS

#### 12 Pieces



#### 3 in x 3.5 in





#### 36 Pieces (6 each)





## NUMBER FOIL BALLOON







## Stationery Included

## Masking Tape

#### **Red Tape**

### **Nylon Thread**

#### **Blue Tac**





#### DISCLAIMER

- As a poli