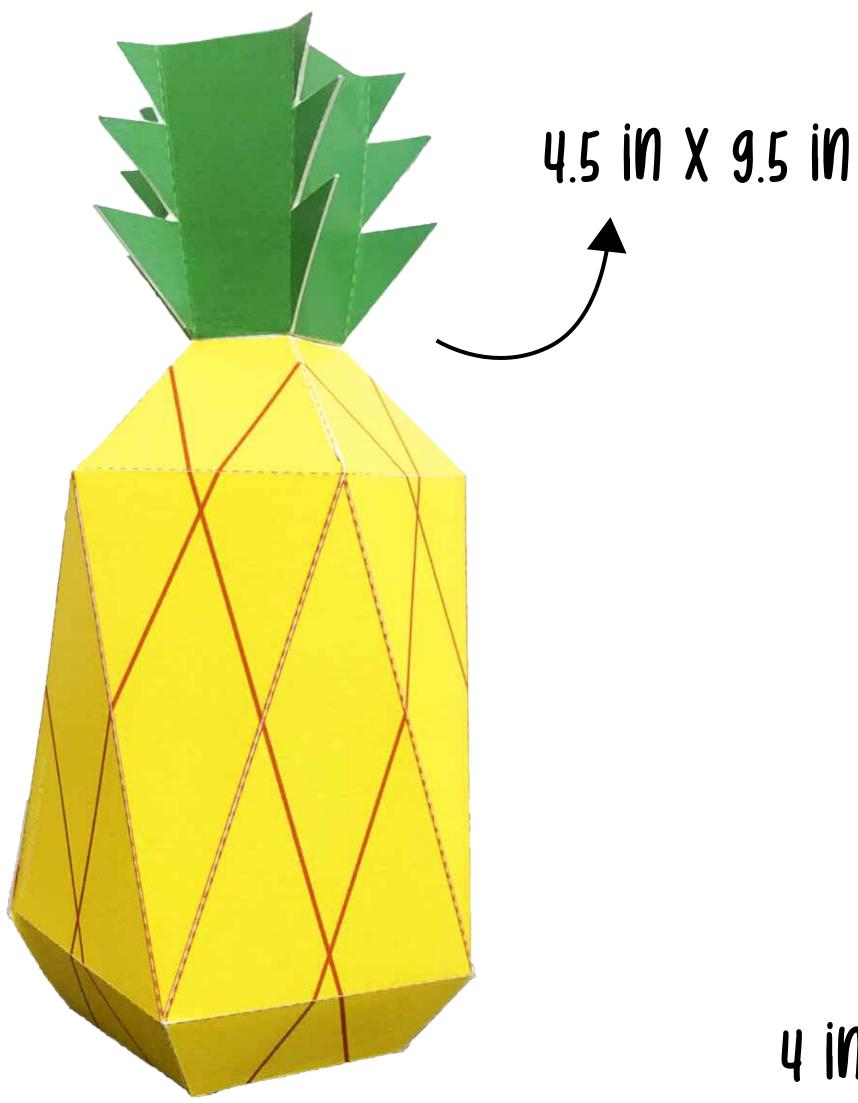

ackdrop
- Signage
- Triangulated Bunting
- Strip Bunting
- Circular Bunting
- Play Mat
- Table Runner
- Centrepieces
- Food Tags
- Cake Topper
- Party Hats
- Stickers

## Thank You Tags

#### Balloons

#### Number Foil Balloon

## E-INVITE





## WELCOME BOARD





## WELCOME BOARD

3 Sunboard Cut Outs





## 10 in x 7.5 in



## BACKDROP







#### 4 Sunboard Cut Outs

















#### 3 Sunboard Cut Outs







#### I ft 3 in X II in

## TRIANGULATED BUNTING









#### 7 ft X 8 in

## **STRIP BUNTING**





#### 7 ft X 4 in

## **CIRCULAR BUNTING**















## TABLE RUNNER





#### 7 ft X | ft





#### 12 Pieces (4 each)







## 3.5 in x 3 in



## **CAKE TOPPER**

1 Layered Acrylic Piece



# **5**.75 in X g in



## CENTREPIECES





## CENTREPIECES

#### 8 Pieces







atj

## CENTREPIECES







#### g in x 2 in





#### 12 Pieces ( 4 each )





atj



#### 12 Pieces ( 4 each )







## THANK YOU TAGS

#### 12 Pieces



#### 3 in x 3.5 in





#### 36 Pieces (6 each)





## NUMBER FOIL BALLOON







## Stationery Included

## Masking Tape

#### **Red Tape**

### **Nylon Thread**

#### **Blue Tac**





#### DISCLAIMER

- As a policy, All That Jazz will process your order only post the receipt of a 100% advance. The payment is non-refundable, as all the product/s we manufacture are personalised and made to order.
- The lead time of 10 days for the dispatch of the order starts with effect from the date of receipt of the payment or the information required to begin production, whichever is later. Shipping time is not included in the lead time an