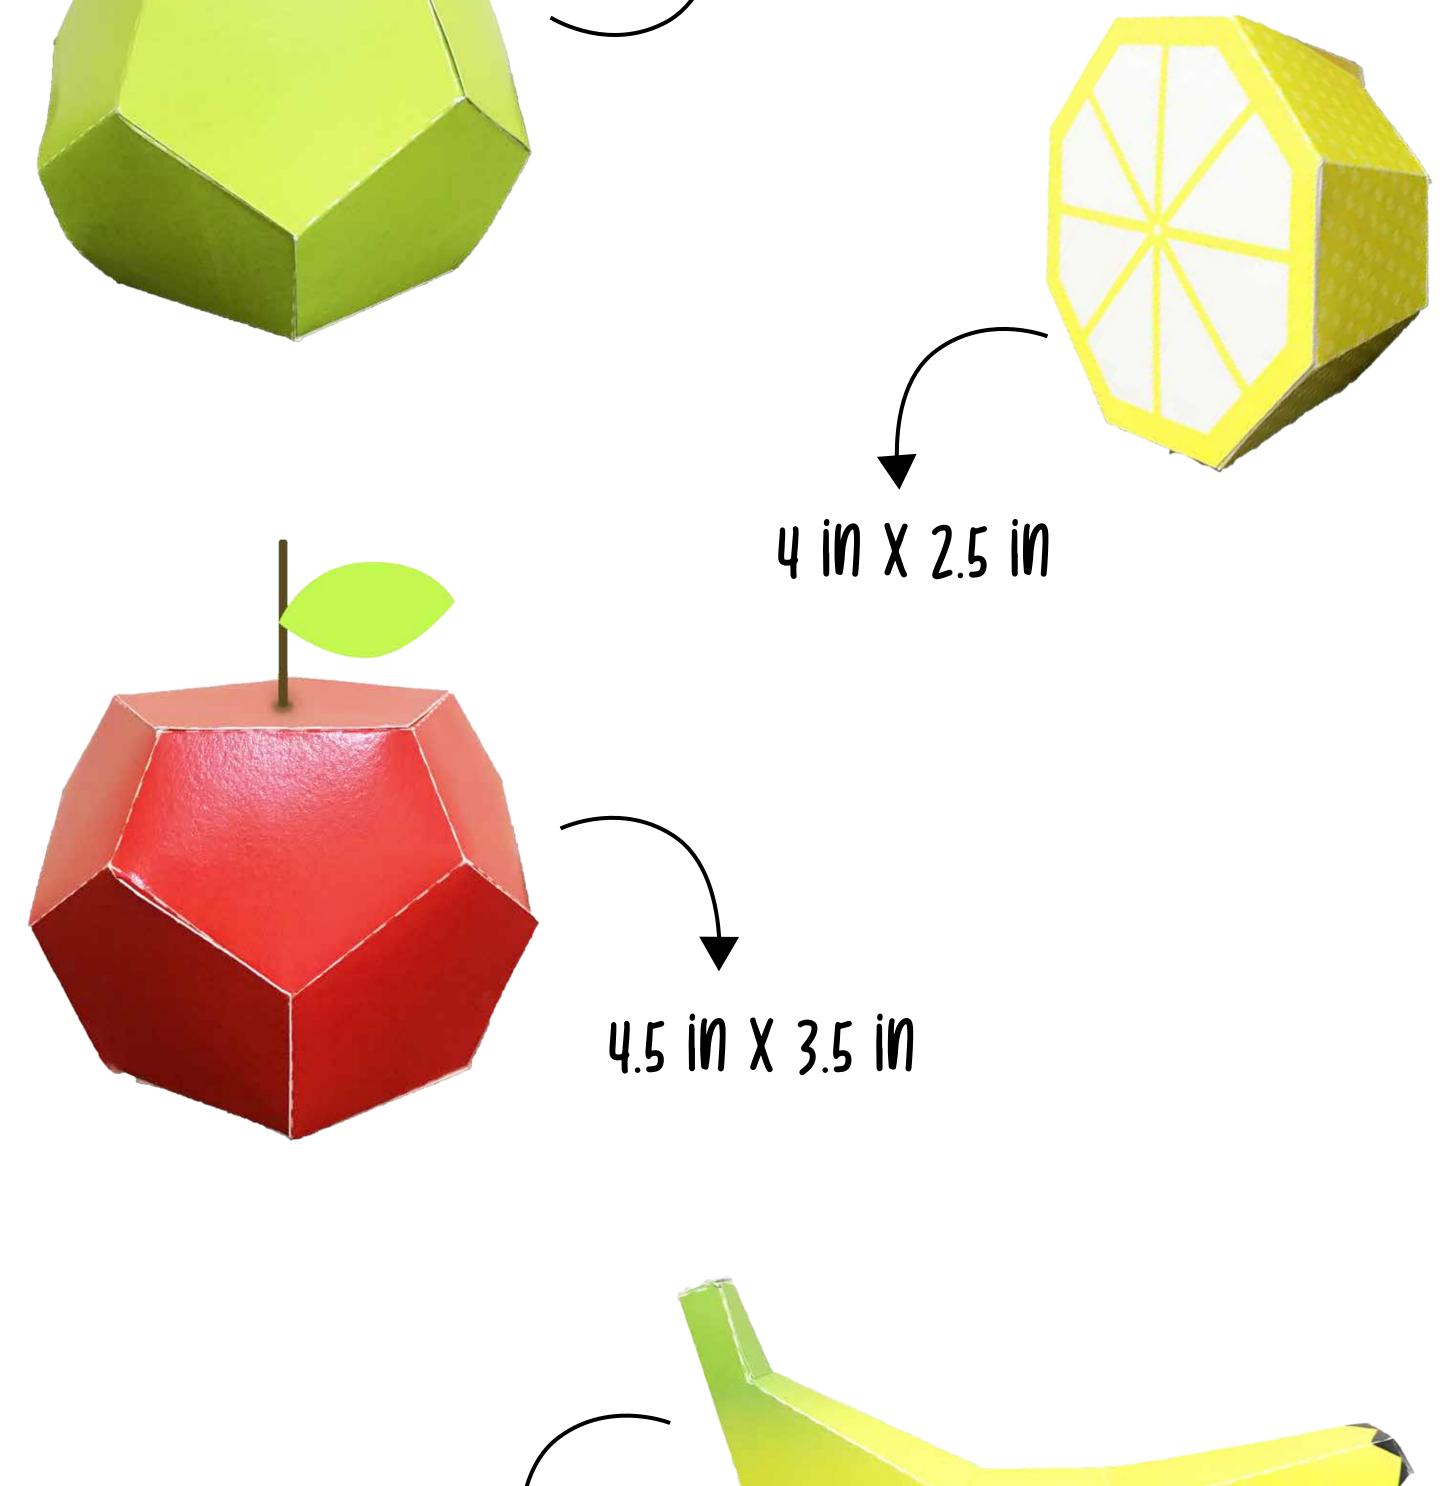

## CENTREPIECES

#### g in x 2 in

#### 12 Pieces ( 4 each )

atj

#### 12 Pieces ( 4 each )