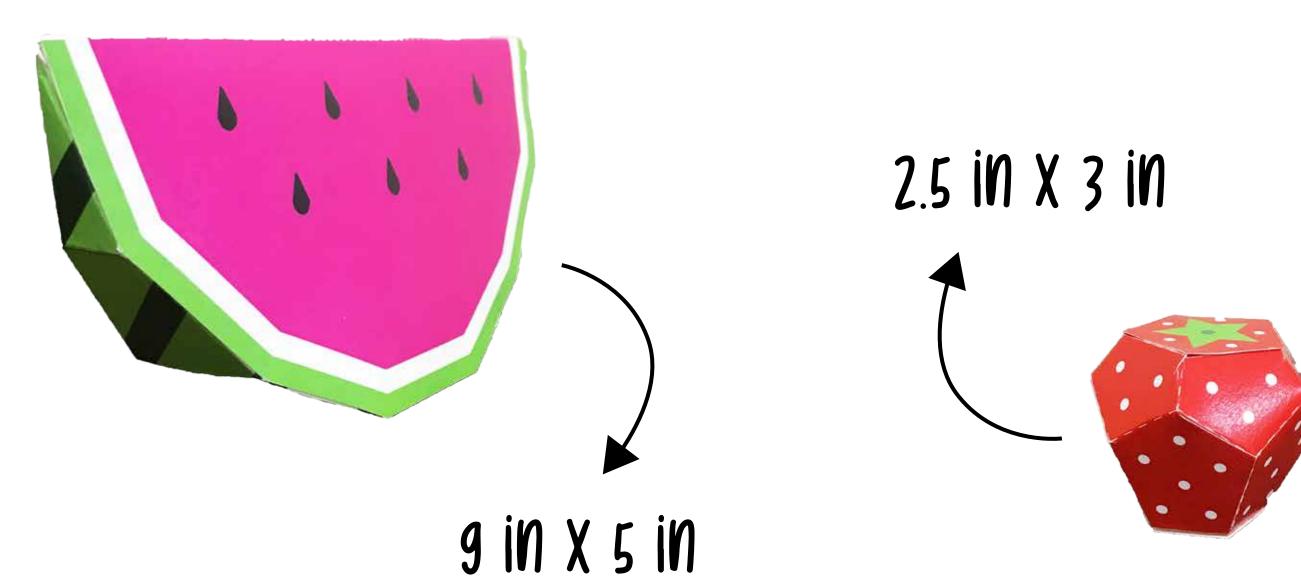

## CENTREPIECES

#### g in x 2 in

#### 12 Pieces ( 4 each )

atj

#### 12 Pieces ( 4 each )