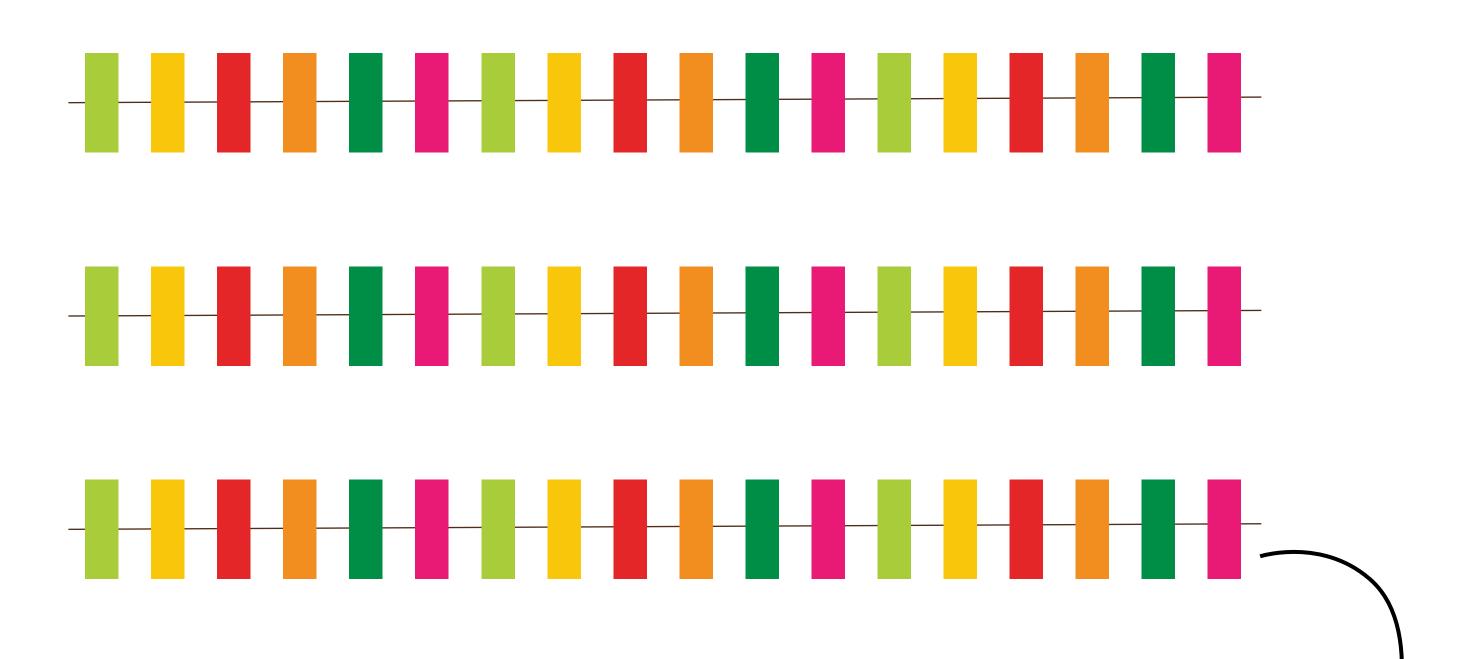

|   |   |   |   |   |   |   |   |   |   |   |   |   |
| • | • | • | • | • | • | • | • | • | • | • | • | • | • | • |
| • | • | • | • | • | • | • | • | • | • | • | • | • | • | • |





## all that **PARTIES**

- special celebrations in a box -



- E Invite
- Welcome Board
- Backdrop
- Signage
- Triangulated Bunting
- Strip Bunting
- Circular Bunting
- Play Mat
- Table Runner
- Centrepieces
- Food Tags
- Cake Topper
- Party Hats
- Stickers

## Thank You Tags

#### Balloons

#### Number Foil Balloon

## E-INVITE





## WELCOME BOARD





## WELCOME BOARD

3 Sunboard Cut Outs





## 10 in x 7.5 in



## BACKDROP







#### 4 Sunboard Cut Outs

















#### 3 Sunboard Cut Outs







#### I ft 3 in X II in

## TRIANGULATED BUNTING









#### 7 ft X 8 in

## **STRIP BUNTING**





#### 7 ft X 4 in

## **CIRCULAR BUNTING**















## TABLE RUNNER





#### 7 ft X | ft





#### 12 Pieces (4 each)







## 3.5 in x 3 in



## **CAKE TOPPER**

1 Layered Acrylic Piece



# **5**.75 in X g in



## CENTREPIECES





## CENTREPIECES

#### 8 Pieces







atj

## CENTREPIECES







#### g in x 2 in





#### 12 Pieces ( 4 each )





atj



#### 12 Pieces ( 4 each )







## THANK YOU TAGS

#### 12 Pieces



#### 3 in x 3.5 in





#### 36 Pieces (6 each)





## NUMBER FOIL BALLOON







## Stationery Included

## Masking Tape

#### **Red Tape**

### **Nylon Thread**

#### **Blue Tac**





#### DISCLAIMER

- As a policy, All That Jazz will process your order only post the receipt of a 100% advance. The payment is non-refundable, as all the product/s we manuf