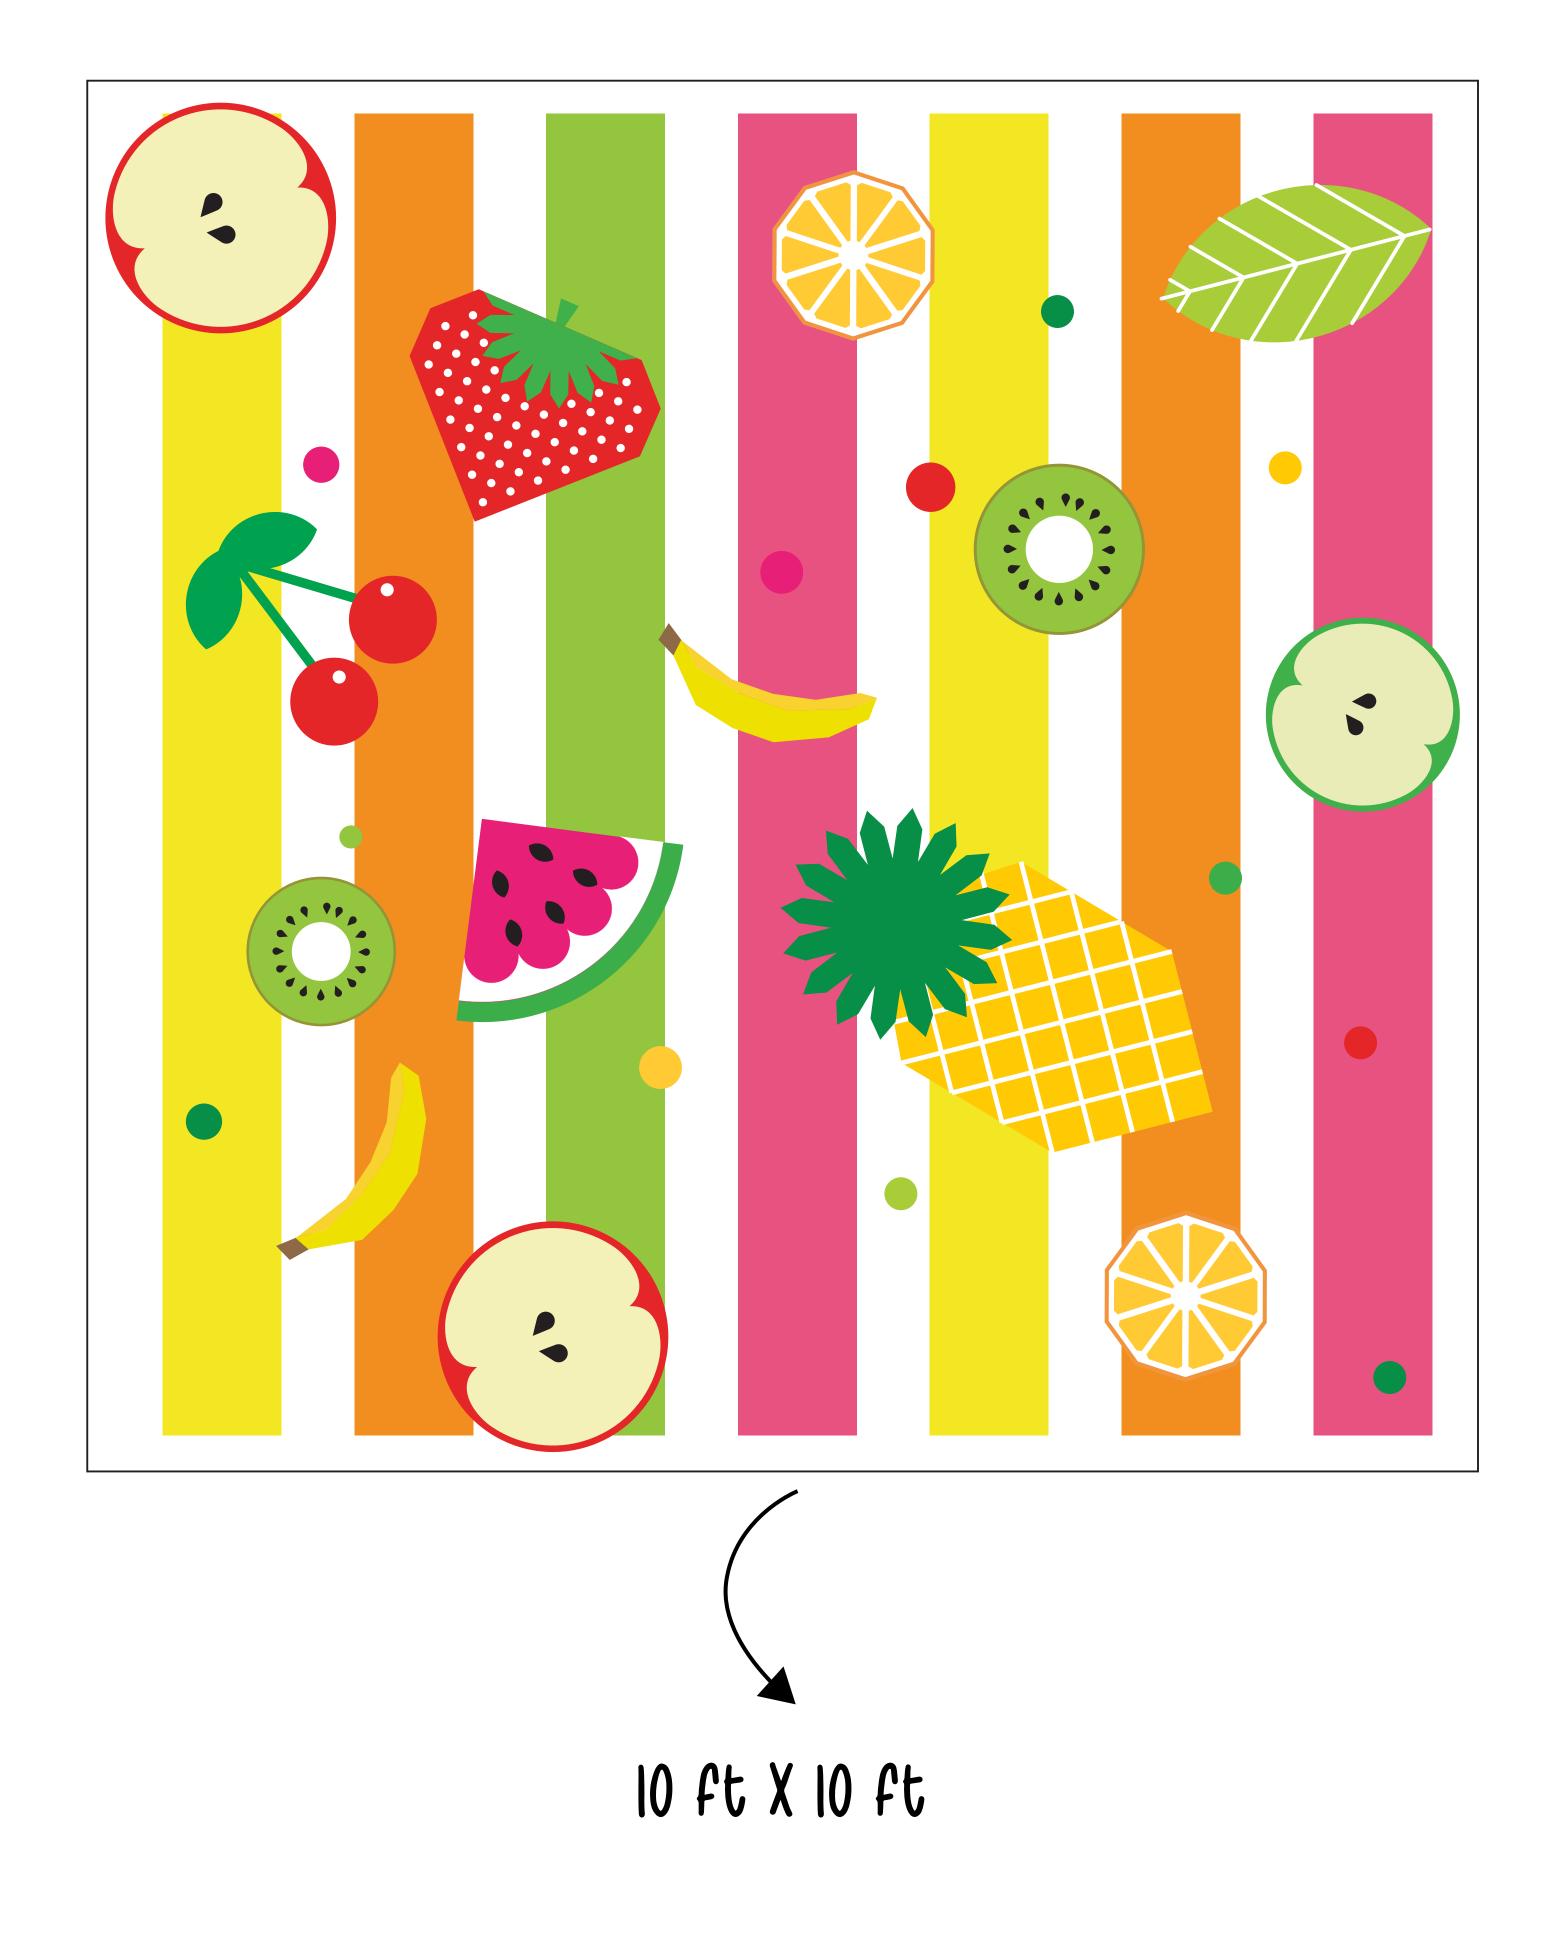

## BACKDROP

#### 4 Sunboard Cut Outs

#### 3 Sunboard Cut Outs

#### I ft 3 in X II in