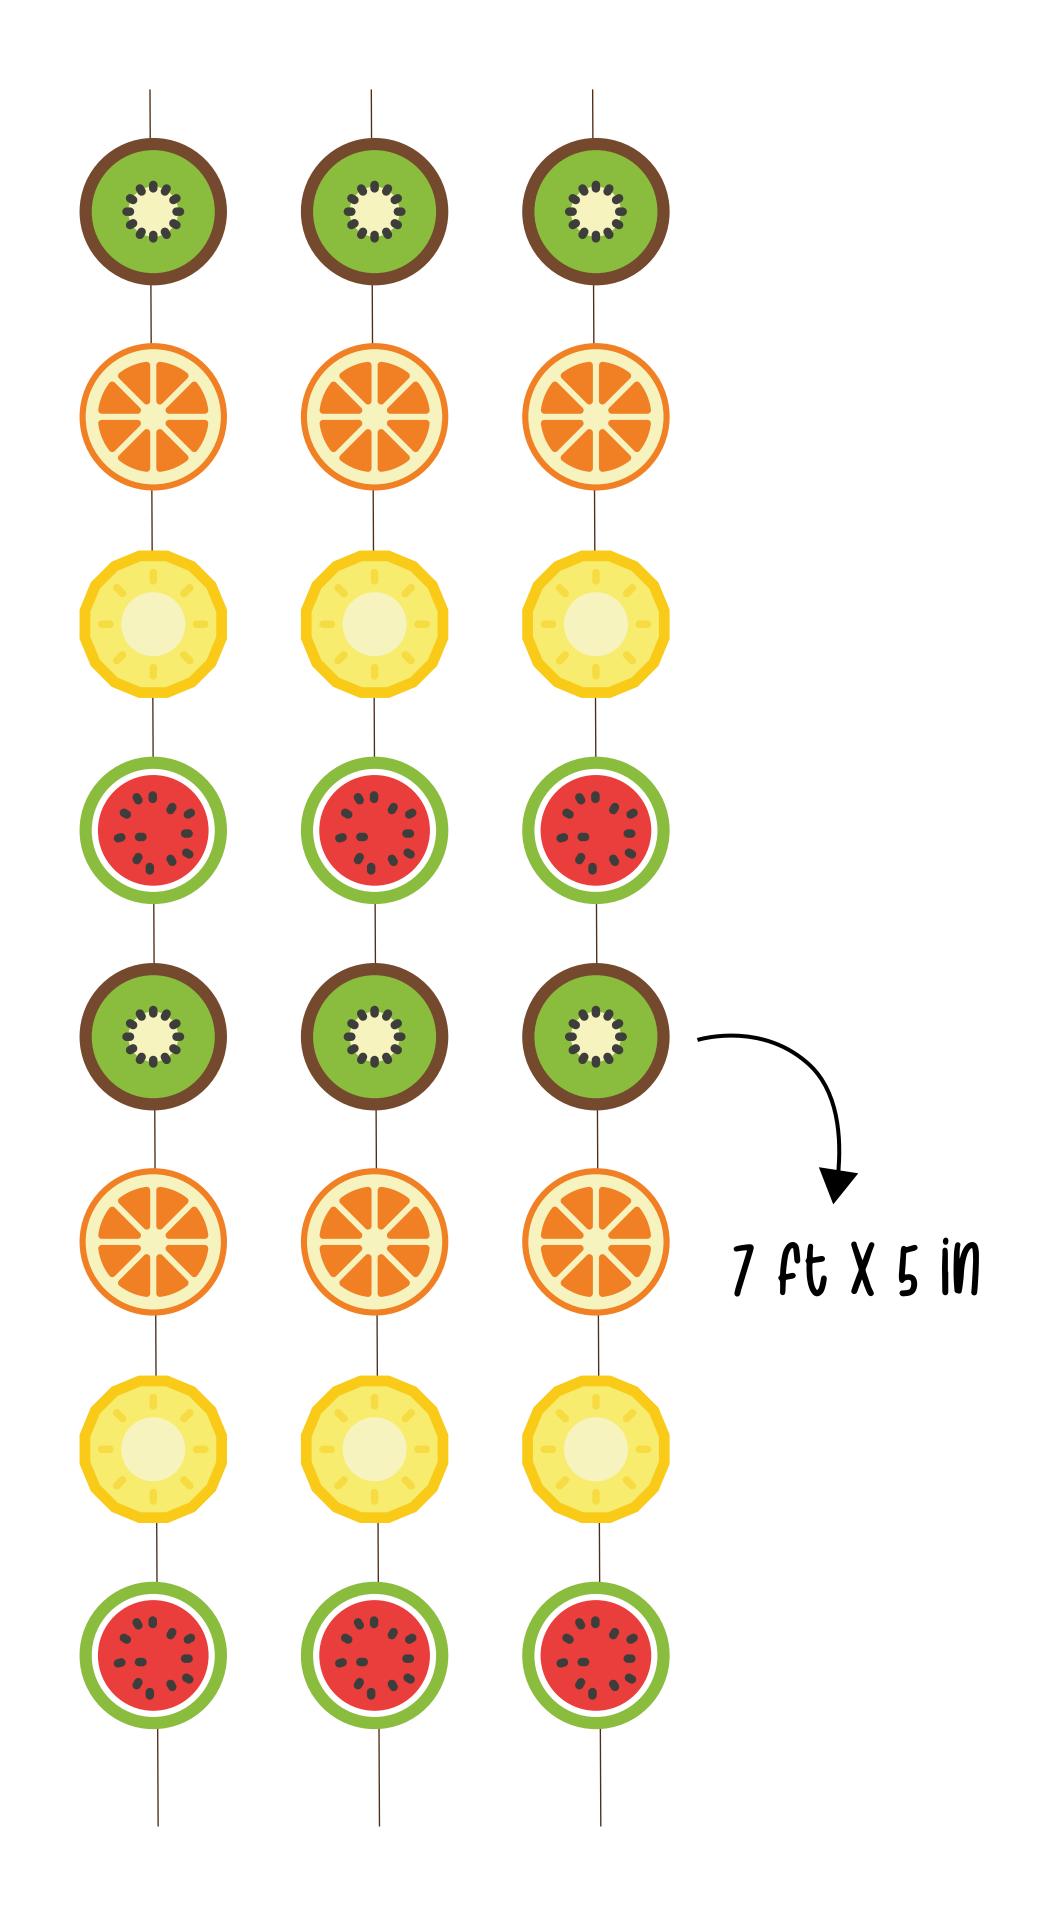

|   |
| • | • | • | • | • | • | • | • | • | • | • | • | • | • | • |
| • | • | • | • | • | • | • | • | • | • | • | • | • | • | • |





## all that **PARTIES**

- special celebrations in a box -



- E Invite
- Welcome Board
- Backdrop
- Signage
- Triangulated Bunting
- Strip Bunting
- Circular Bunting
- Play Mat
- Table Runner
- Centrepieces
- Food Tags
- Cake Topper
- Party Hats
- Stickers

## Thank You Tags

#### Balloons

#### Number Foil Balloon

## E-INVITE





## WELCOME BOARD





## WELCOME BOARD

3 Sunboard Cut Outs





## 10 in x 7.5 in



## BACKDROP







#### 4 Sunboard Cut Outs

















#### 3 Sunboard Cut Outs







#### I ft 3 in X II in

## TRIANGULATED BUNTING









#### 7 ft X 8 in

## **STRIP BUNTING**





#### 7 ft X 4 in

## **CIRCULAR BUNTING**















## TABLE RUNNER





#### 7 ft X | ft





#### 12 Pieces (4 each)







## 3.5 in x 3 in



## **CAKE TOPPER**

1 Layered Acrylic Piece



# **5**.75 in X g in



## CENTREPIECES





## CENTREPIECES

#### 8 Pieces







atj

## CENTREPIECES







#### g in x 2 in





#### 12 Pieces ( 4 each )





atj



#### 12 Pieces ( 4 each )







## THANK YOU TAGS

#### 12 Pieces



#### 3 in x 3.5 in





#### 36 Pieces (6 each)





## NUMBER FOIL BALLOON







## Stationery Included

## Masking Tape

#### **Red Tape**

### **Nylon Thread**

#### **Blue Tac**





#### DISCLAIMER

- As a policy, All That Jazz will process your order only post the receipt of a 100% advance. The payment is non-refundable, as all the product/s we manufacture are personalised and made to order.
- Th