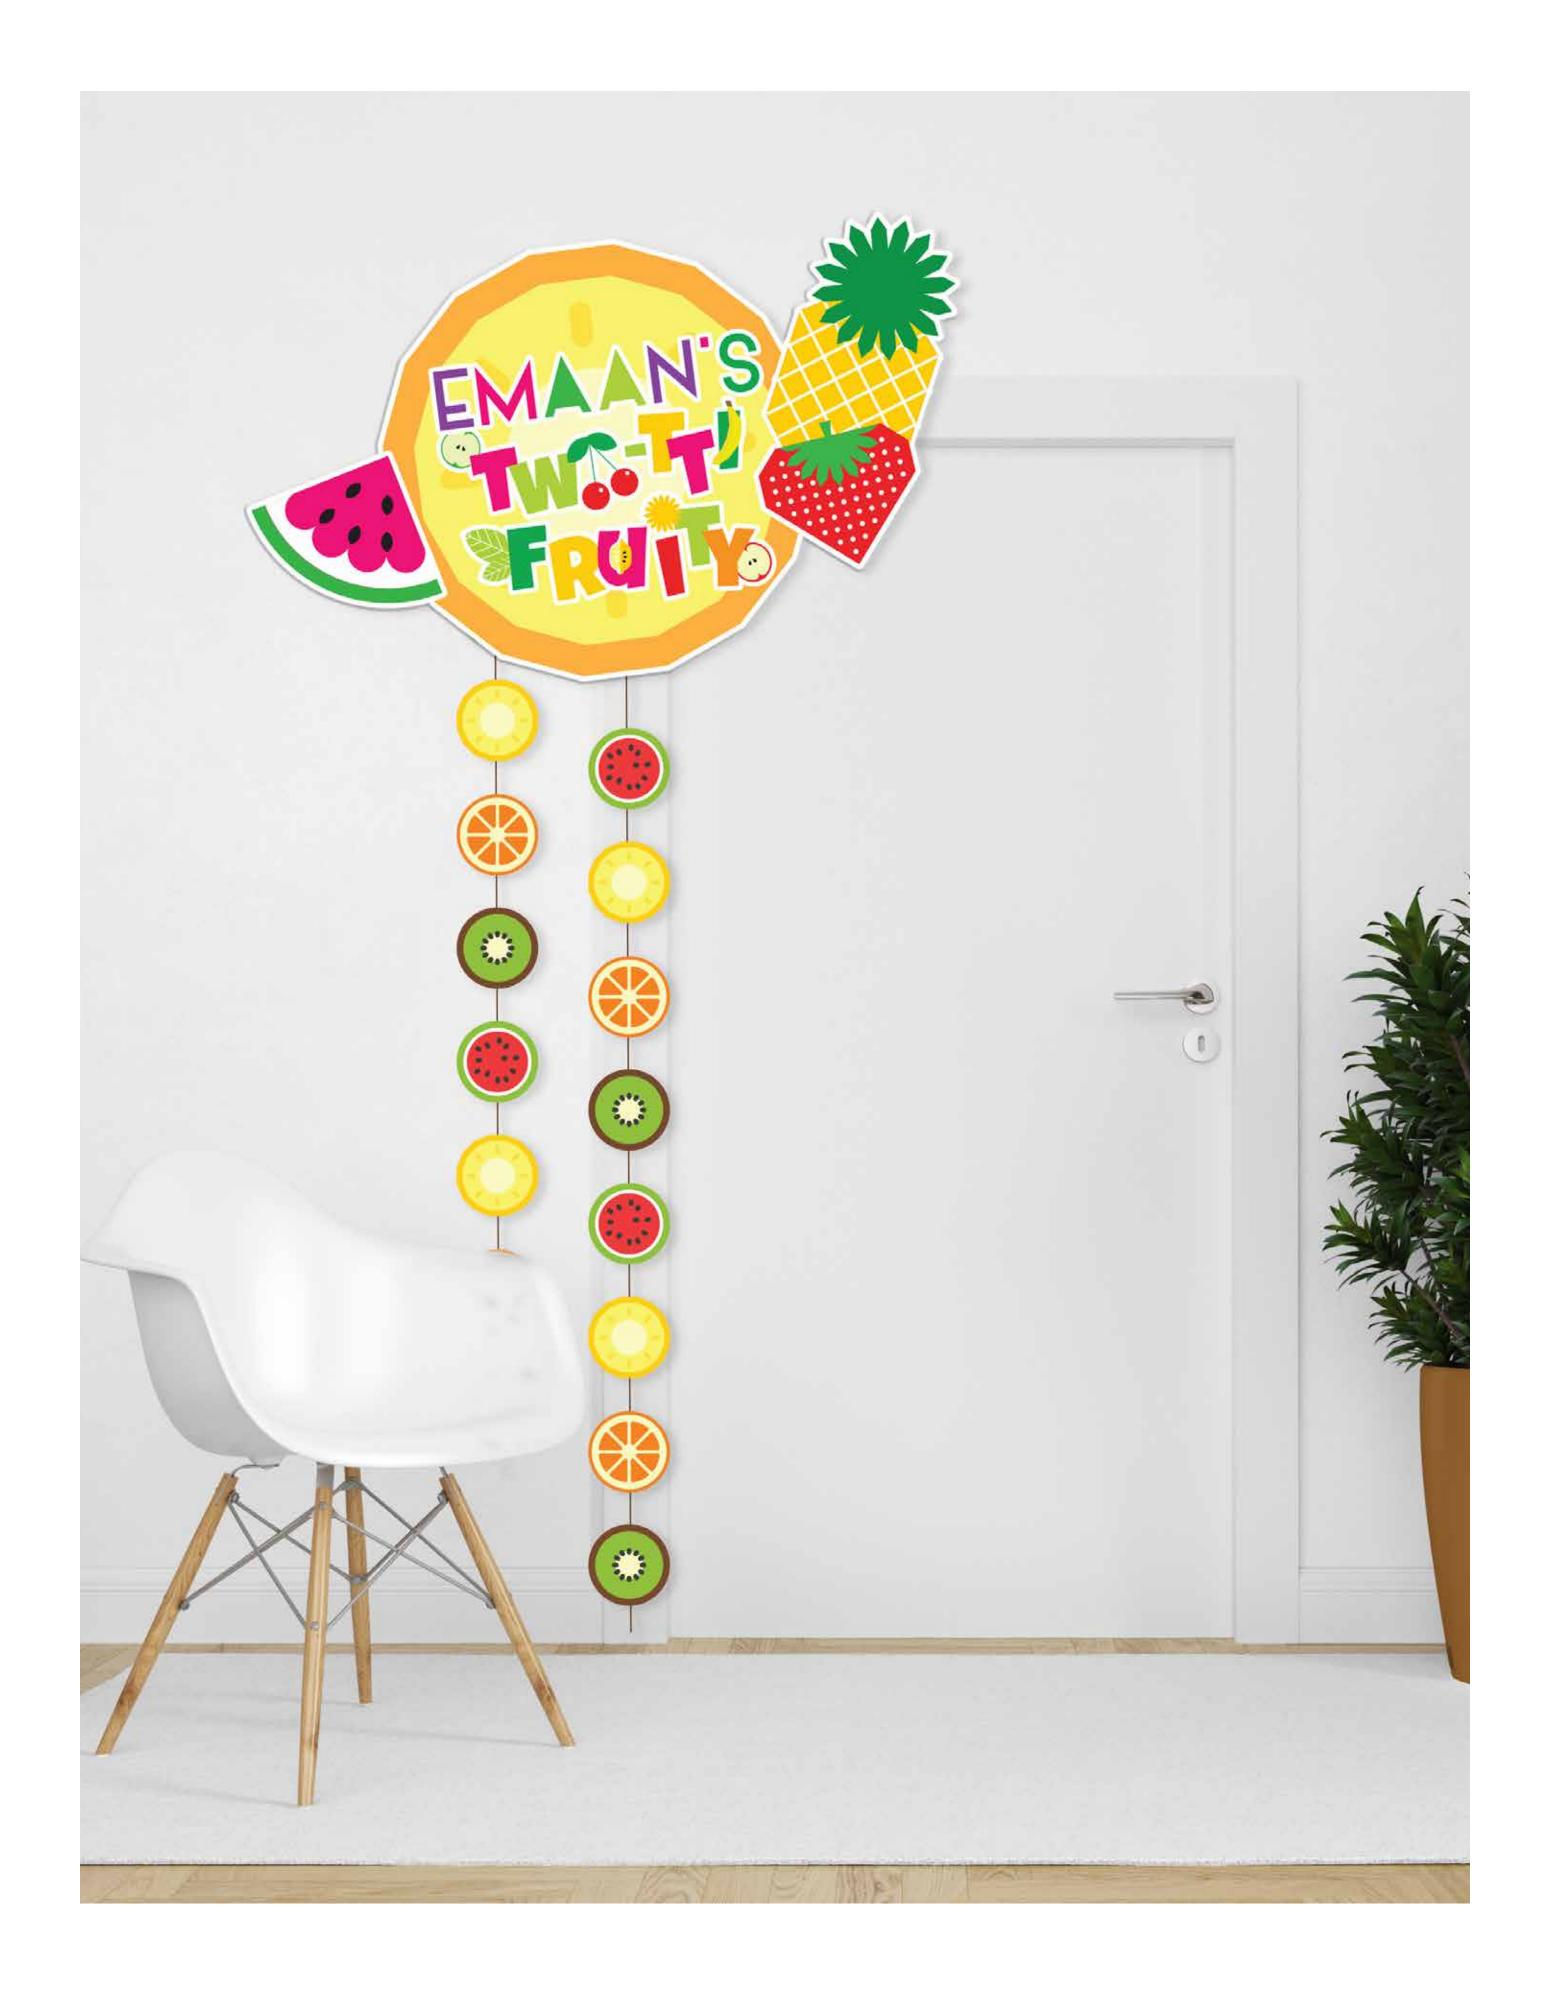

## BACKDROP

#### 4 Sunboard Cut Outs

#### 3 Sunboard Cut Outs

#### I ft 3 in X II in