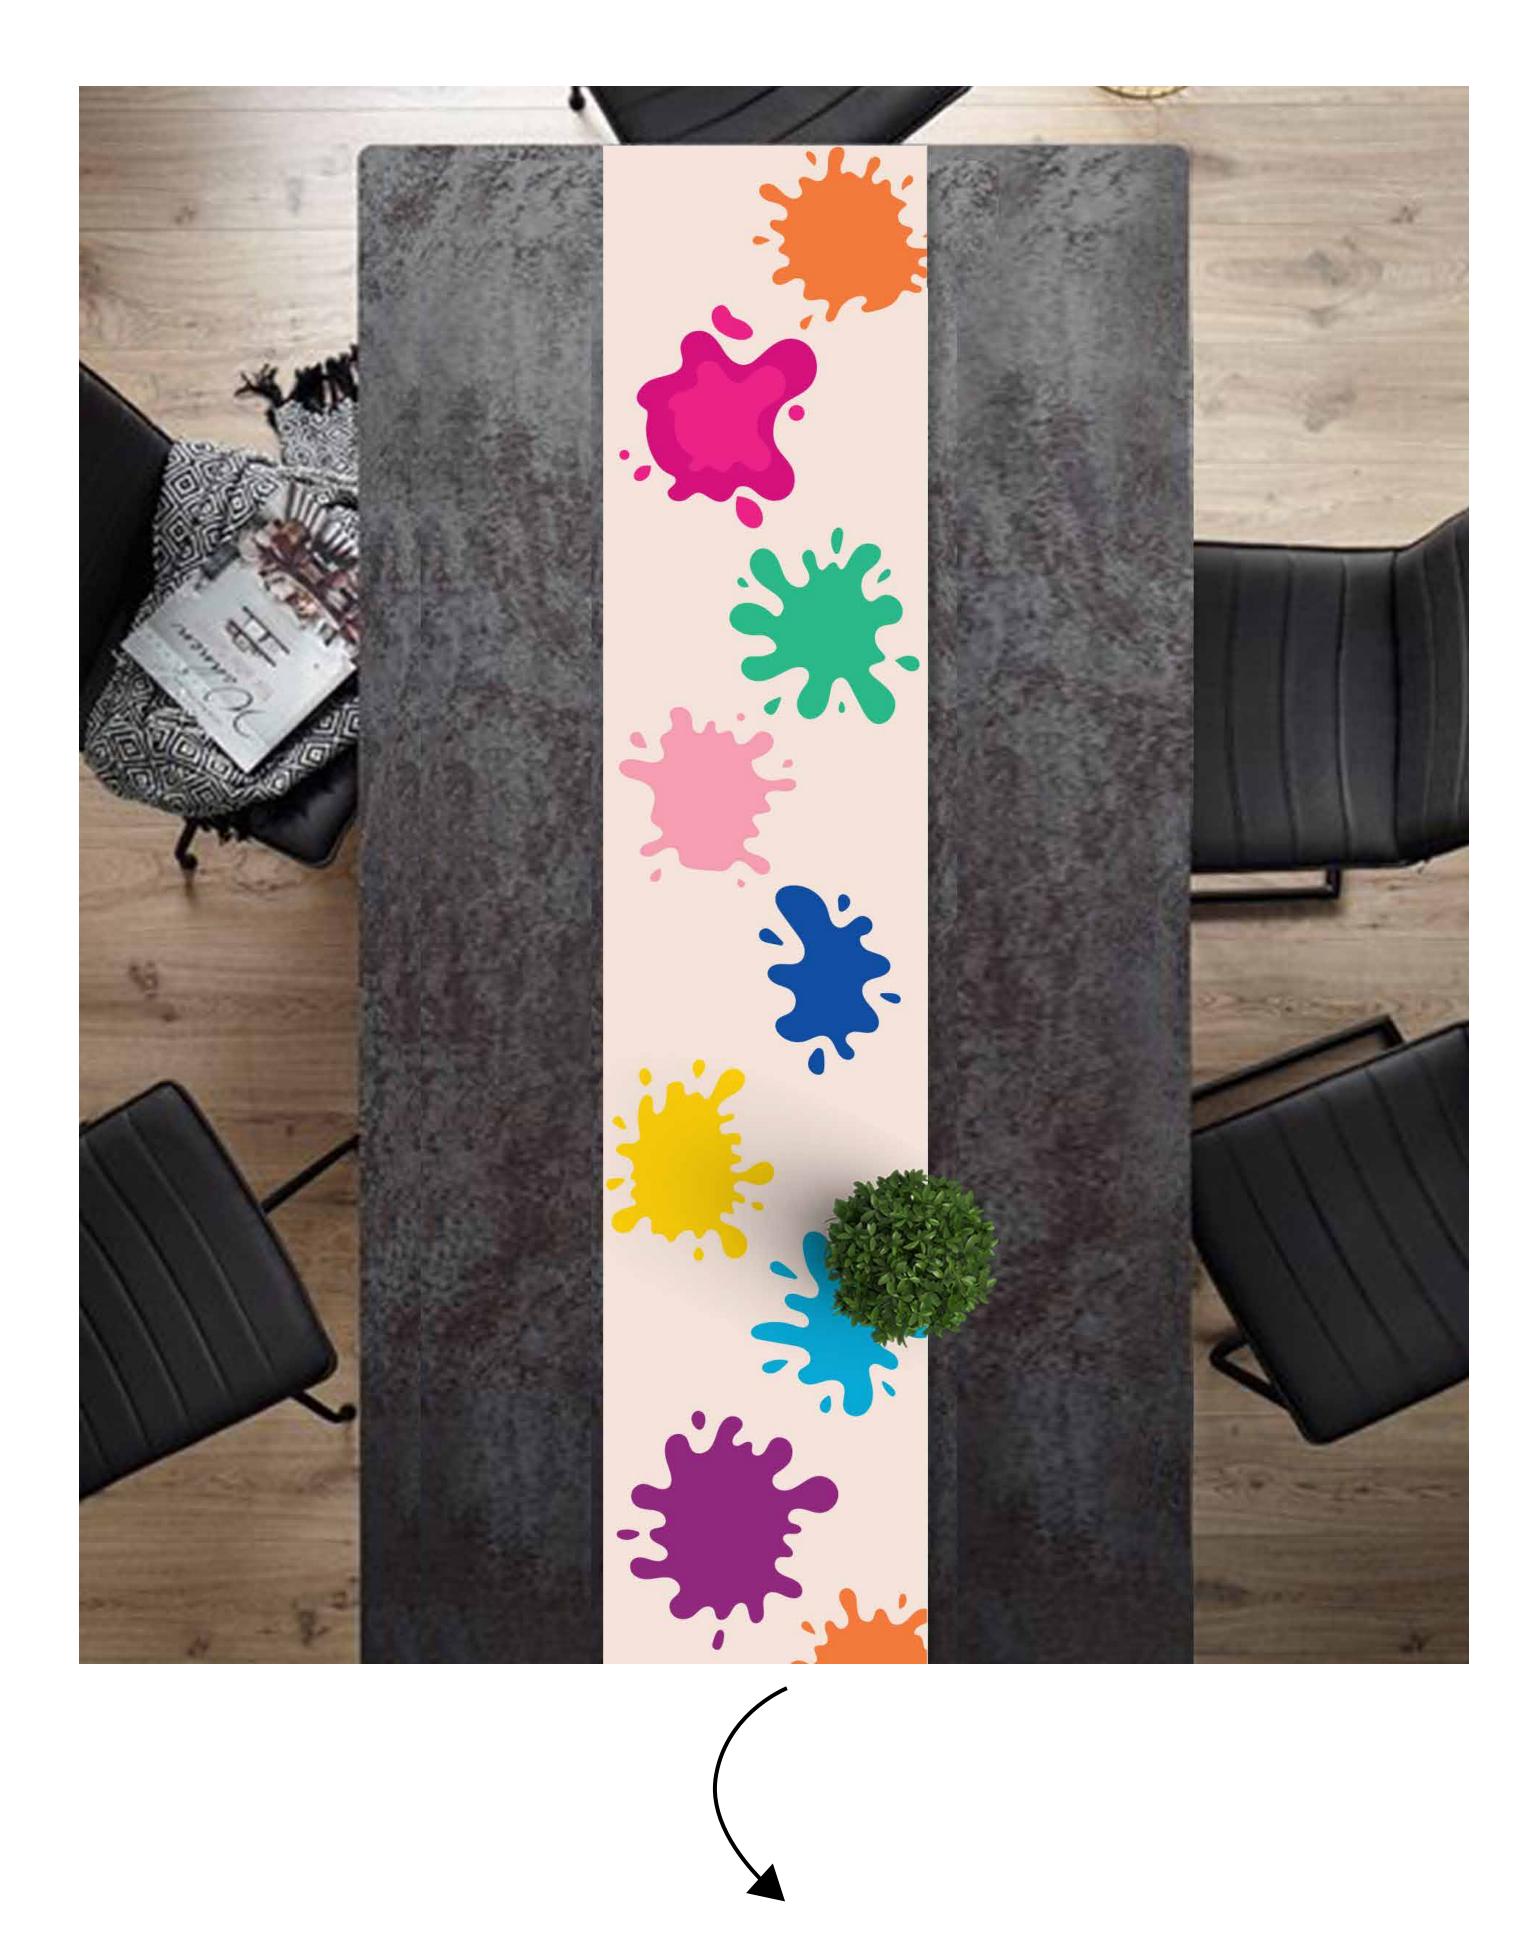

• | • | • | • |
| • | • | • | • | • | • | • | • | • | • | • | • | • | • | • |
|   | • | • | • | • | • | • | • | • | • | • | • | • | • | • |
|   |   |   |   |   |   |   |   |   |   |   |   |   | • |   |
| • | • |   | • | • | • | • |   | • | • | • | • | • | • | • |





# all that **PARTIES**

- special celebrations in a box -

# WHAT'S IN YOUR LITLE BOX?

- E Invite
- Welcome Board
- Backdrop
- Signage
- Triangulated Bunting
- Strip Bunting
- Table Runner
- Food Tags
- Stickers
- Thank You Tags
- Balloons

# **E-INVITE**





# WELCOME BOARD







# WELCOME BOARD

1 Sunboard Cut Out



# BACKDROP







#### 2 Sunboard Cut Outs













#### 1 Sunboard Cut Out



# TRIANGULATED BUNTING





#### 7 ft X 8 in

# **STRIP BUNTING**







#### 7 ft X 4 in



# TABLE RUNNER

#### 1 Piece









#### 6 Pieces (2 each)







# 3.5 in X 3 in





#### 6 Pieces (2 each)



#### 2.5 in x 2.5 in



# THANK YOU TAGS







3 in x 3.5 in





#### 24 Pieces ( 4 each )





# Stationery Included

## Masking Tape

#### **Red Tape**

### **Nylon Thread**

#### **Blue Tac**





#### DISCLAIMER

- As a policy, All That Jazz will process your order only post the receipt of a 100% advance. The payment is non-refundable, as all the product/s we manufacture are personalised and made to order.
- The lead time of 10 days for the dispatch of the order starts with effect from the date of receipt of the payment or the information required to begin production, whichever is later. Shipping time is not included in the lead time and will depend on the delivery address.
- Shipping will be charged