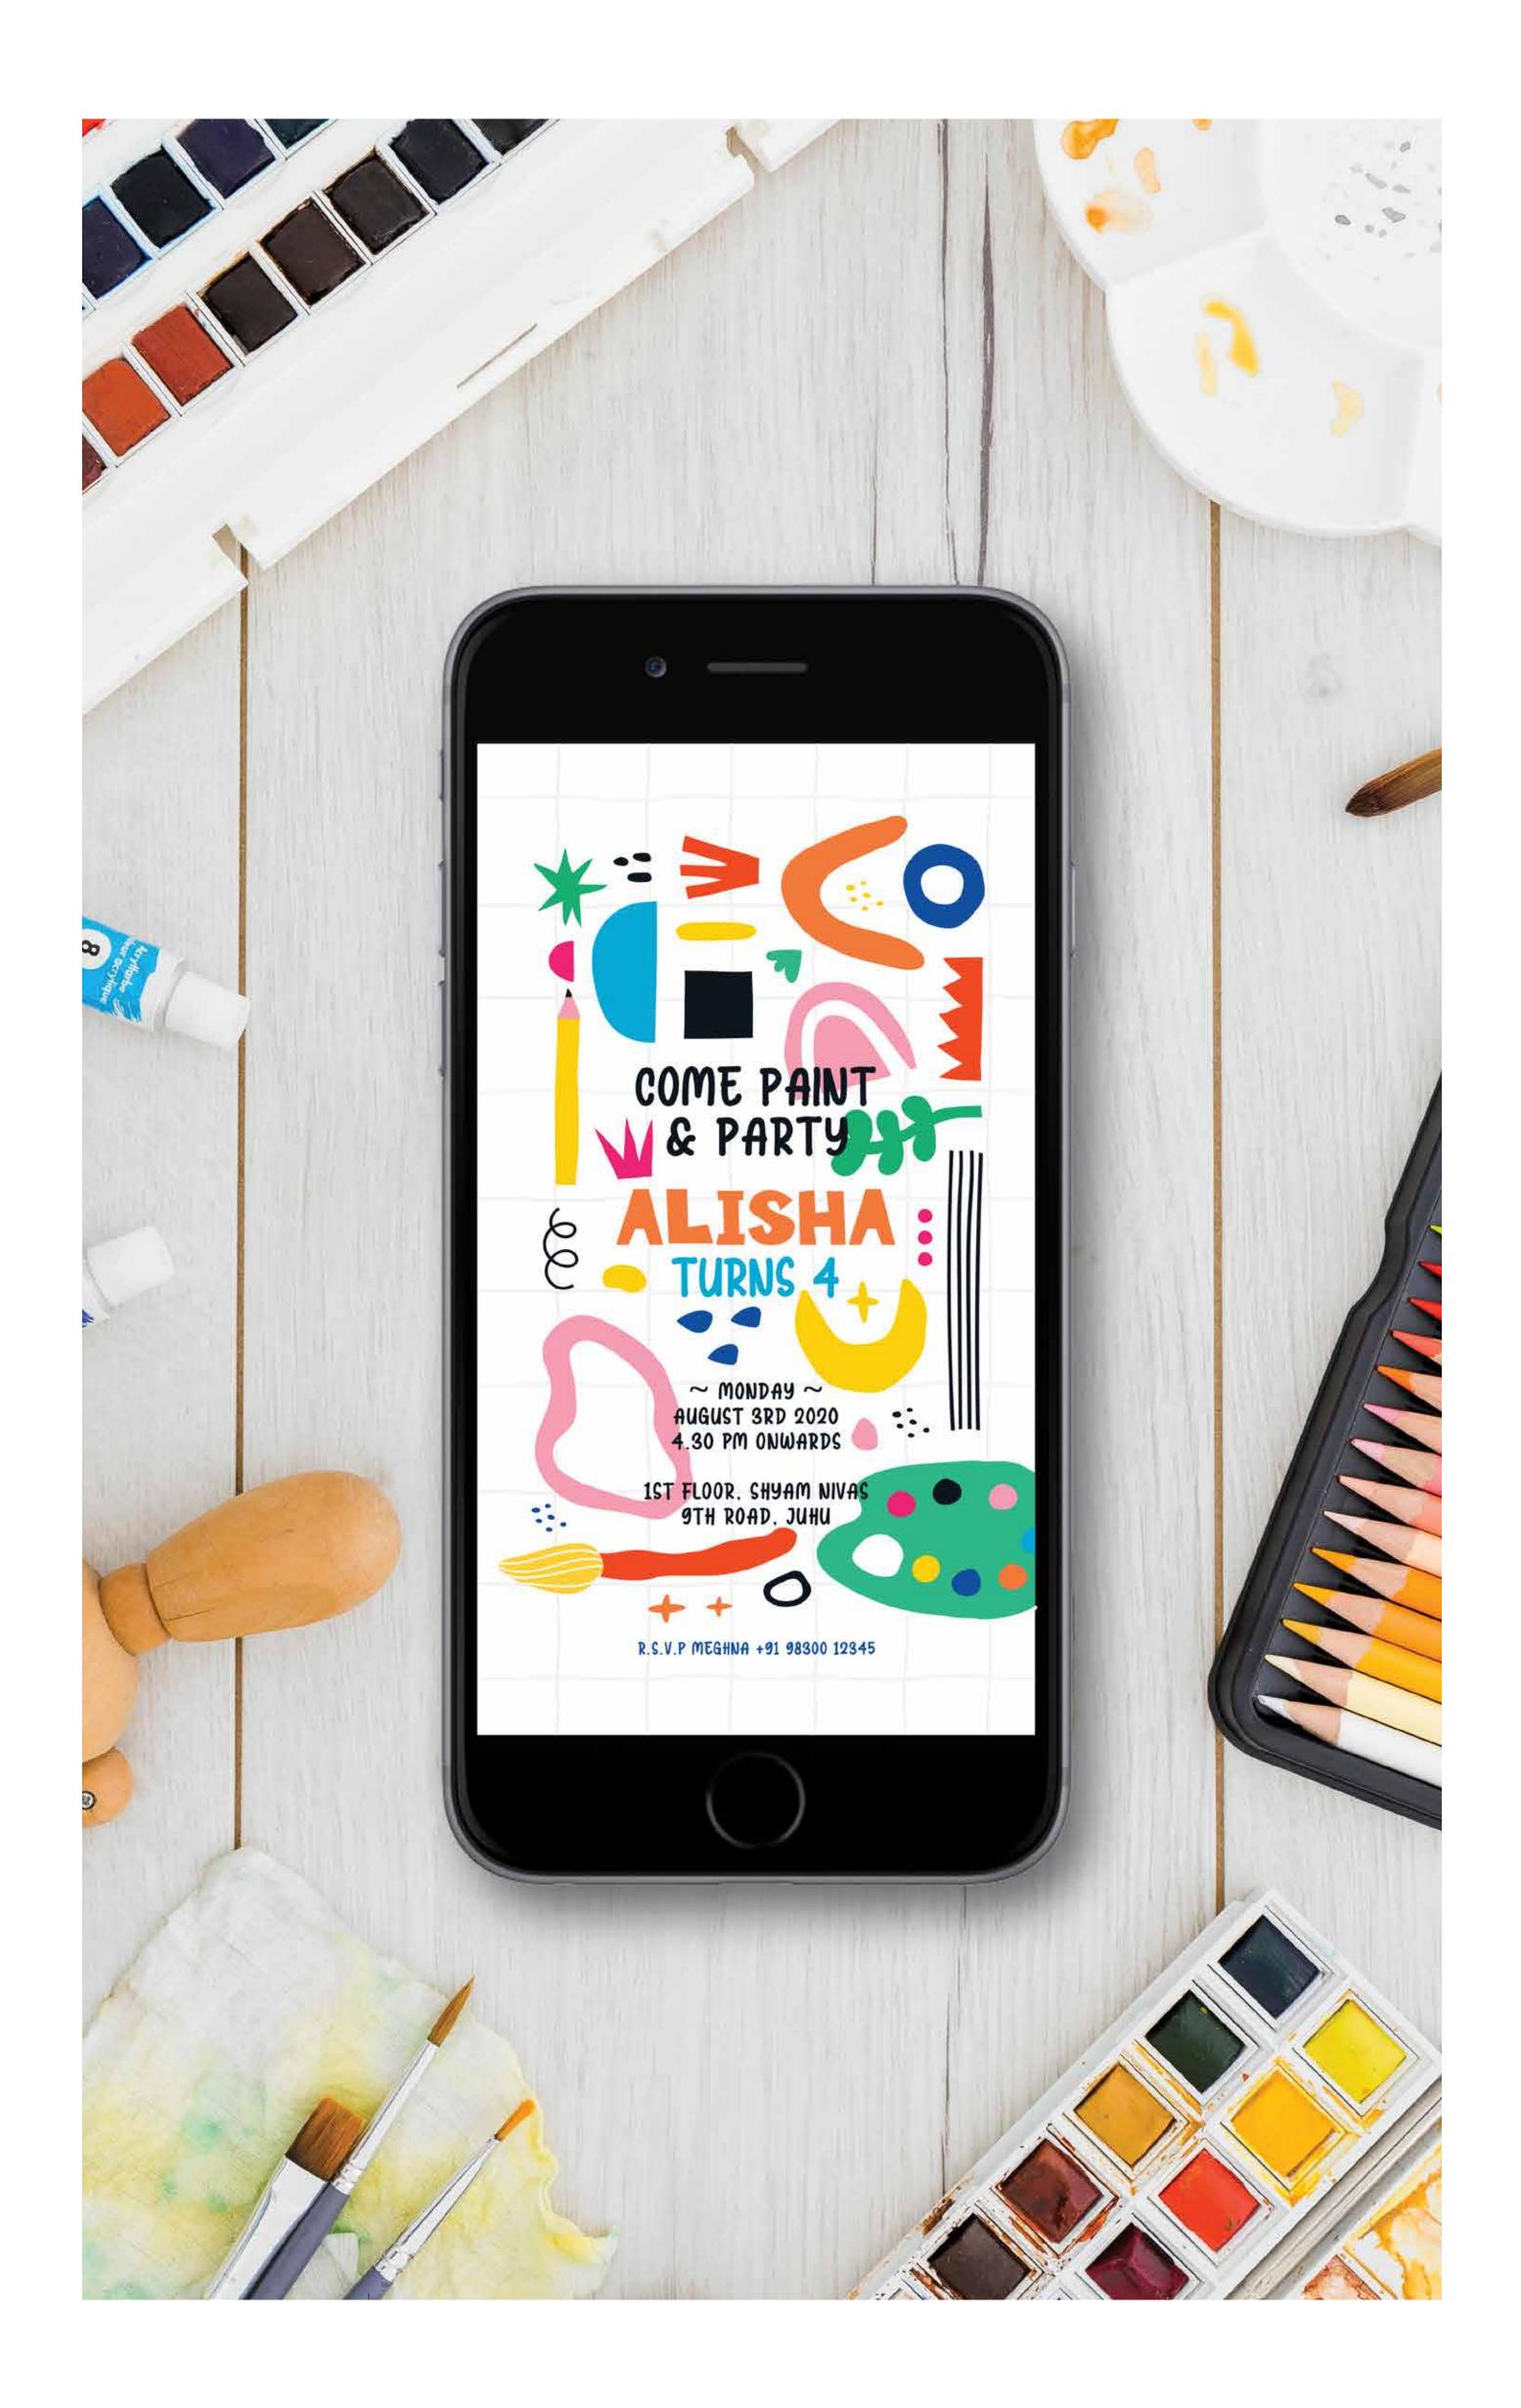

• |
| • | • | • | • | • | • | • | • | • | • | • | • | • | • | • |
| • | ٠ | • | • | • | • | • | • | • | • | • | • | • | • | • |
| • | • | • | • | • | • | • | • | • | • | • | • | • | • | • |
| • | • | • | • | • | • | • | • | • | • | • | • | • | • | • |
|   | • | • | • | • | • | • | • | • | • | • | • | • | • | • |
|   |   |   |   |   |   |   |   |   |   |   |   |   | • |   |
| • | • |   | • | • | • | • |   | • | • | • | • | • | • | • |





# all that **PARTIES**

- special celebrations in a box -

# WHAT'S IN YOUR BIG BOX?

- E Invite
- Welcome Board
- Backdrop
- Signage
- Triangulated Bunting
- Strip Bunting
- Circular Bunting
- Play Mat
- Table Runner
- Centrepieces
- Food Tags
- Cake Topper
- Party Hats
- Stickers

# Thank You Tags

### Balloons

### Number Foil Balloon

# **E-INVITE**





# WELCOME BOARD







# WELCOME BOARD

### 3 Sunboard Cut Outs



# BACKDROP







### 4 Sunboard Cut Outs













### 3 Sunboard Cut Outs



# TRIANGULATED BUNTING







# **STRIP BUNTING**







7

### 7 ft X 4 in

# **CIRCULAR BUNTING**















10 ft X 10 ft



# TABLE RUNNER

### 1 Piece









### 12 Pieces (4 each)







# 3.5 in X 3 in





1 Layered Acrylic Piece





# 5.5 in X 9 in



# CENTREPIECES





atj

# CENTREPIECES

### 4 Acrylic Pieces







4 Pieces + A Set of Paintbrushes















### 12 Pieces ( 4 each )



### 2.5 in x 2.5 in



# THANK YOU TAGS







3 in x 3.5 in





### 36 Pieces (6 each)





# NUMBER FOIL BALLOON







# Stationery Included

# Masking Tape

### **Red Tape**

## **Nylon Thread**

### **Blue Tac**





### DISCLAI