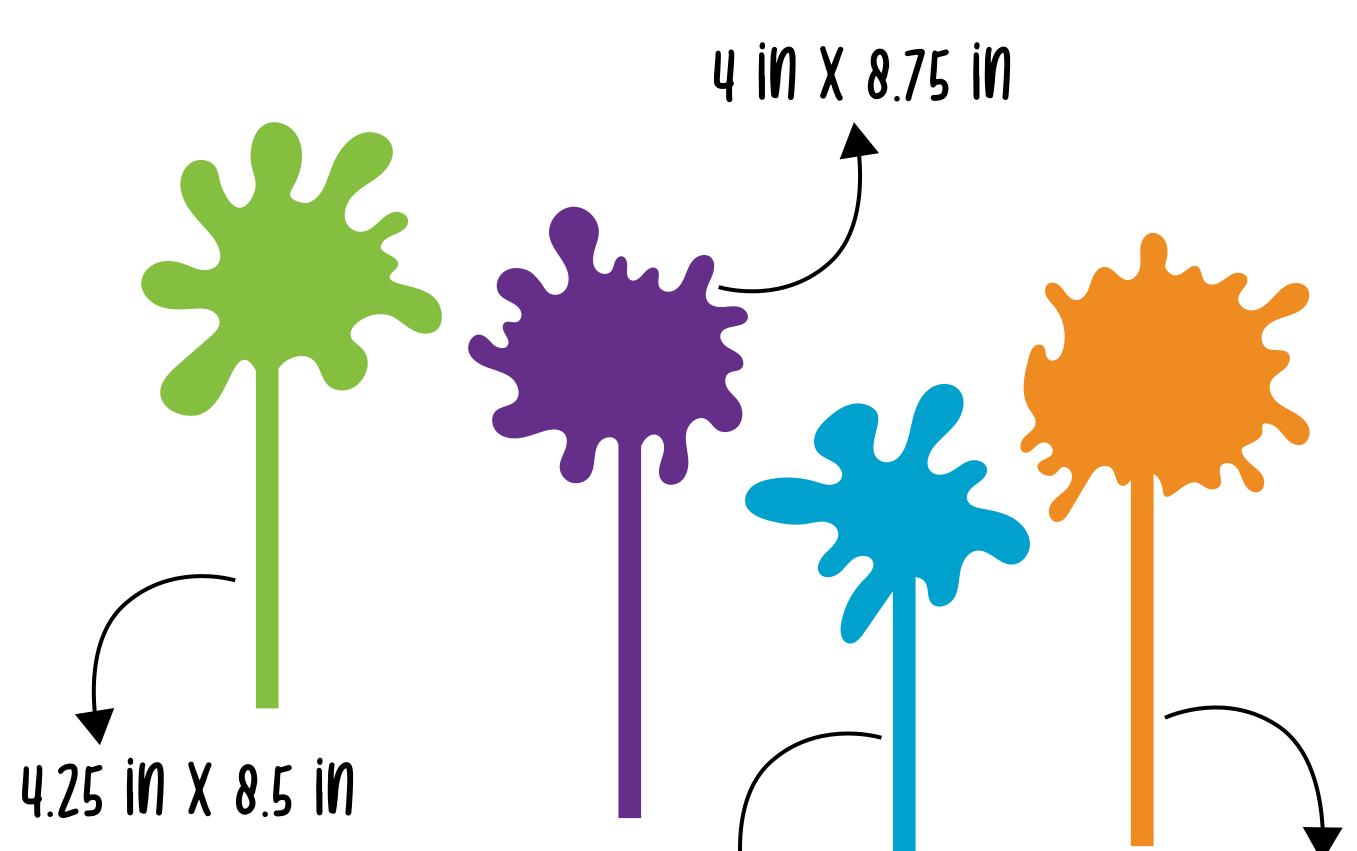

tions in a box -

# WHAT'S IN YOUR BIG BOX?

- E Invite
- Welcome Board
- Backdrop
- Signage
- Triangulated Bunting
- Strip Bunting
- Circular Bunting
- Play Mat
- Table Runner
- Centrepieces
- Food Tags
- Cake Topper
- Party Hats
- Stickers

# Thank You Tags

### Balloons

### Number Foil Balloon

# **E-INVITE**





# WELCOME BOARD







# WELCOME BOARD

### 3 Sunboard Cut Outs



# BACKDROP







### 4 Sunboard Cut Outs













### 3 Sunboard Cut Outs



# TRIANGULATED BUNTING







# **STRIP BUNTING**







7

### 7 ft X 4 in

# **CIRCULAR BUNTING**















10 ft X 10 ft



# TABLE RUNNER

### 1 Piece









### 12 Pieces (4 each)







# 3.5 in X 3 in





1 Layered Acrylic Piece





# 5.5 in X 9 in



# CENTREPIECES





atj

# CENTREPIECES

### 4 Acrylic Pieces







4 Pieces + A Set of Paintbrushes















### 12 Pieces ( 4 each )



### 2.5 in x 2.5 in



# THANK YOU TAGS







3 in x 3.5 in





### 36 Pieces (6 each)





# NUMBER FOIL BALLOON







# Stationery Included

# Masking Tape

### **Red Tape**

## **Nylon Thread**

### **Blue Tac**





### DISCLAIMER

- As a policy, All That Jazz will process your order only post the receipt of a 100% advance. The payment is non-refundable, as all the product/s we manufacture are personalised and made to order.
- The lead time of 10 days for the dispatch of the order starts with effect from the date of receipt of the payment or the information required to begin production, whichever is later. Shipping time is not included in the lead time and will depend on the delivery address.
- Shippin