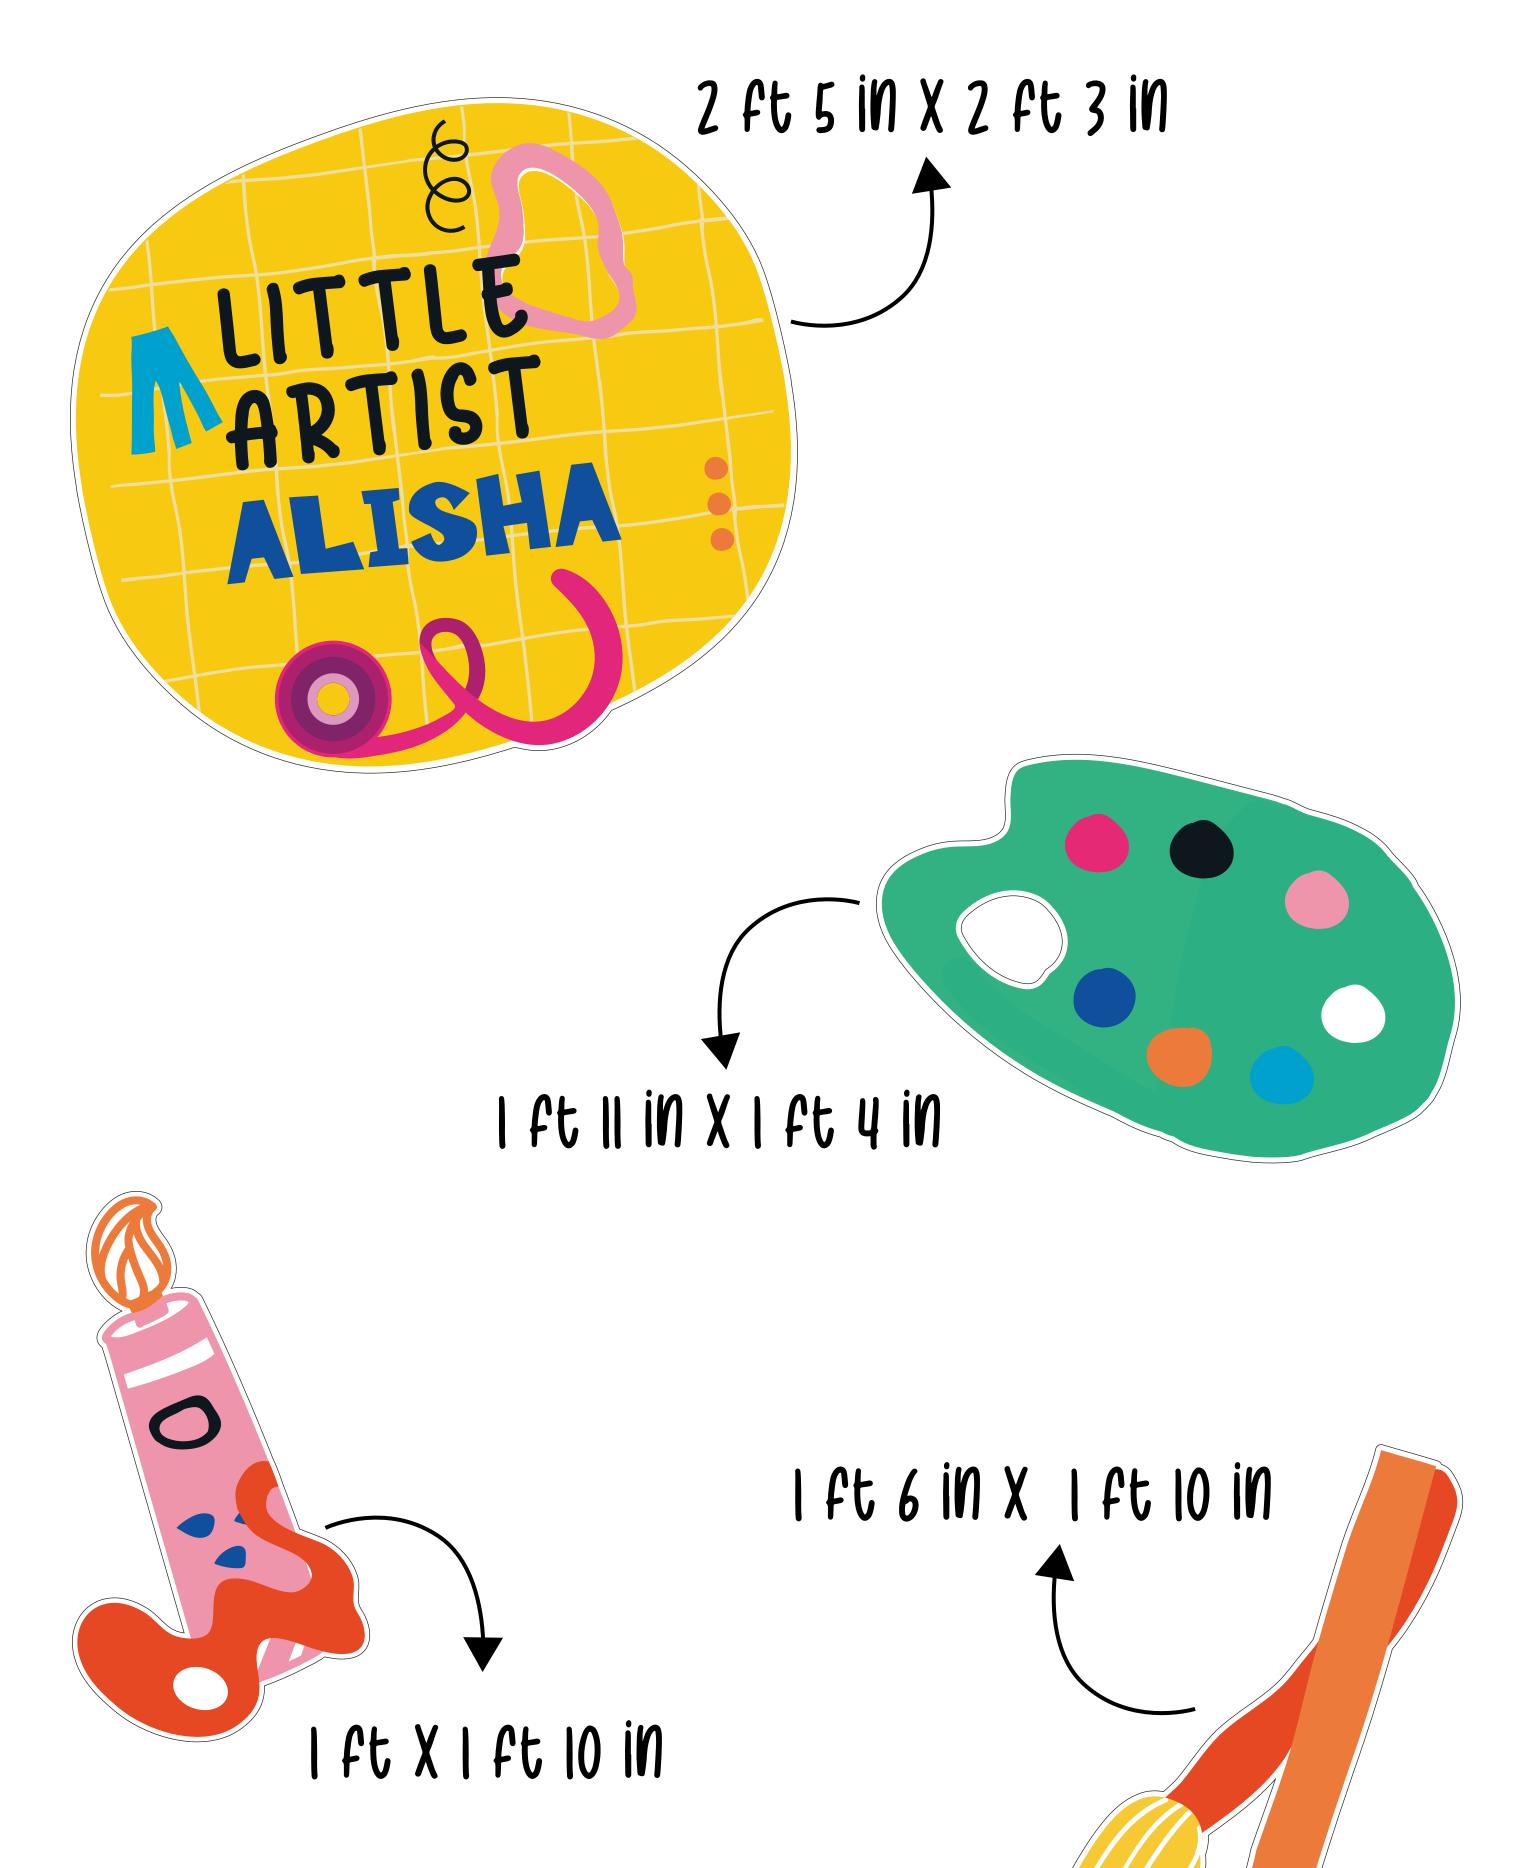

| • | • | • |
| • | • | • | • | • | • | • | • | • | • | • | • | • | • | • |
| • | • | • | • | • | • | • | • | • | • | • | • | • | • | • |
|   | • | • | • | • | • | • | • | • | • | • | • | • | • | • |
|   |   |   |   |   |   |   |   |   |   |   |   |   | • |   |
| • | • |   | • | • | • | • |   | • | • | • | • | • | • | • |





# all that **PARTIES**

- special celebrations in a box -

# WHAT'S IN YOUR BIG BOX?

- E Invite
- Welcome Board
- Backdrop
- Signage
- Triangulated Bunting
- Strip Bunting
- Circular Bunting
- Play Mat
- Table Runner
- Centrepieces
- Food Tags
- Cake Topper
- Party Hats
- Stickers

# Thank You Tags

### Balloons

### Number Foil Balloon

# **E-INVITE**





# WELCOME BOARD







# WELCOME BOARD

### 3 Sunboard Cut Outs



# BACKDROP







### 4 Sunboard Cut Outs













### 3 Sunboard Cut Outs



# TRIANGULATED BUNTING







# **STRIP BUNTING**







7

### 7 ft X 4 in

# **CIRCULAR BUNTING**















10 ft X 10 ft



# TABLE RUNNER

### 1 Piece









### 12 Pieces (4 each)







# 3.5 in X 3 in





1 Layered Acrylic Piece





# 5.5 in X 9 in



# CENTREPIECES





atj

# CENTREPIECES

### 4 Acrylic Pieces







4 Pieces + A Set of Paintbrushes















### 12 Pieces ( 4 each )



### 2.5 in x 2.5 in



# THANK YOU TAGS







3 in x 3.5 in





### 36 Pieces (6 each)





# NUMBER FOIL BALLOON







# Stationery Included

# Masking Tape

### **Red Tape**

## **Nylon Thread**

### **Blue Tac**





### DISCLAIMER

- As a policy, All That Jazz will process your order only post the receipt of a 100% advance. The payment is