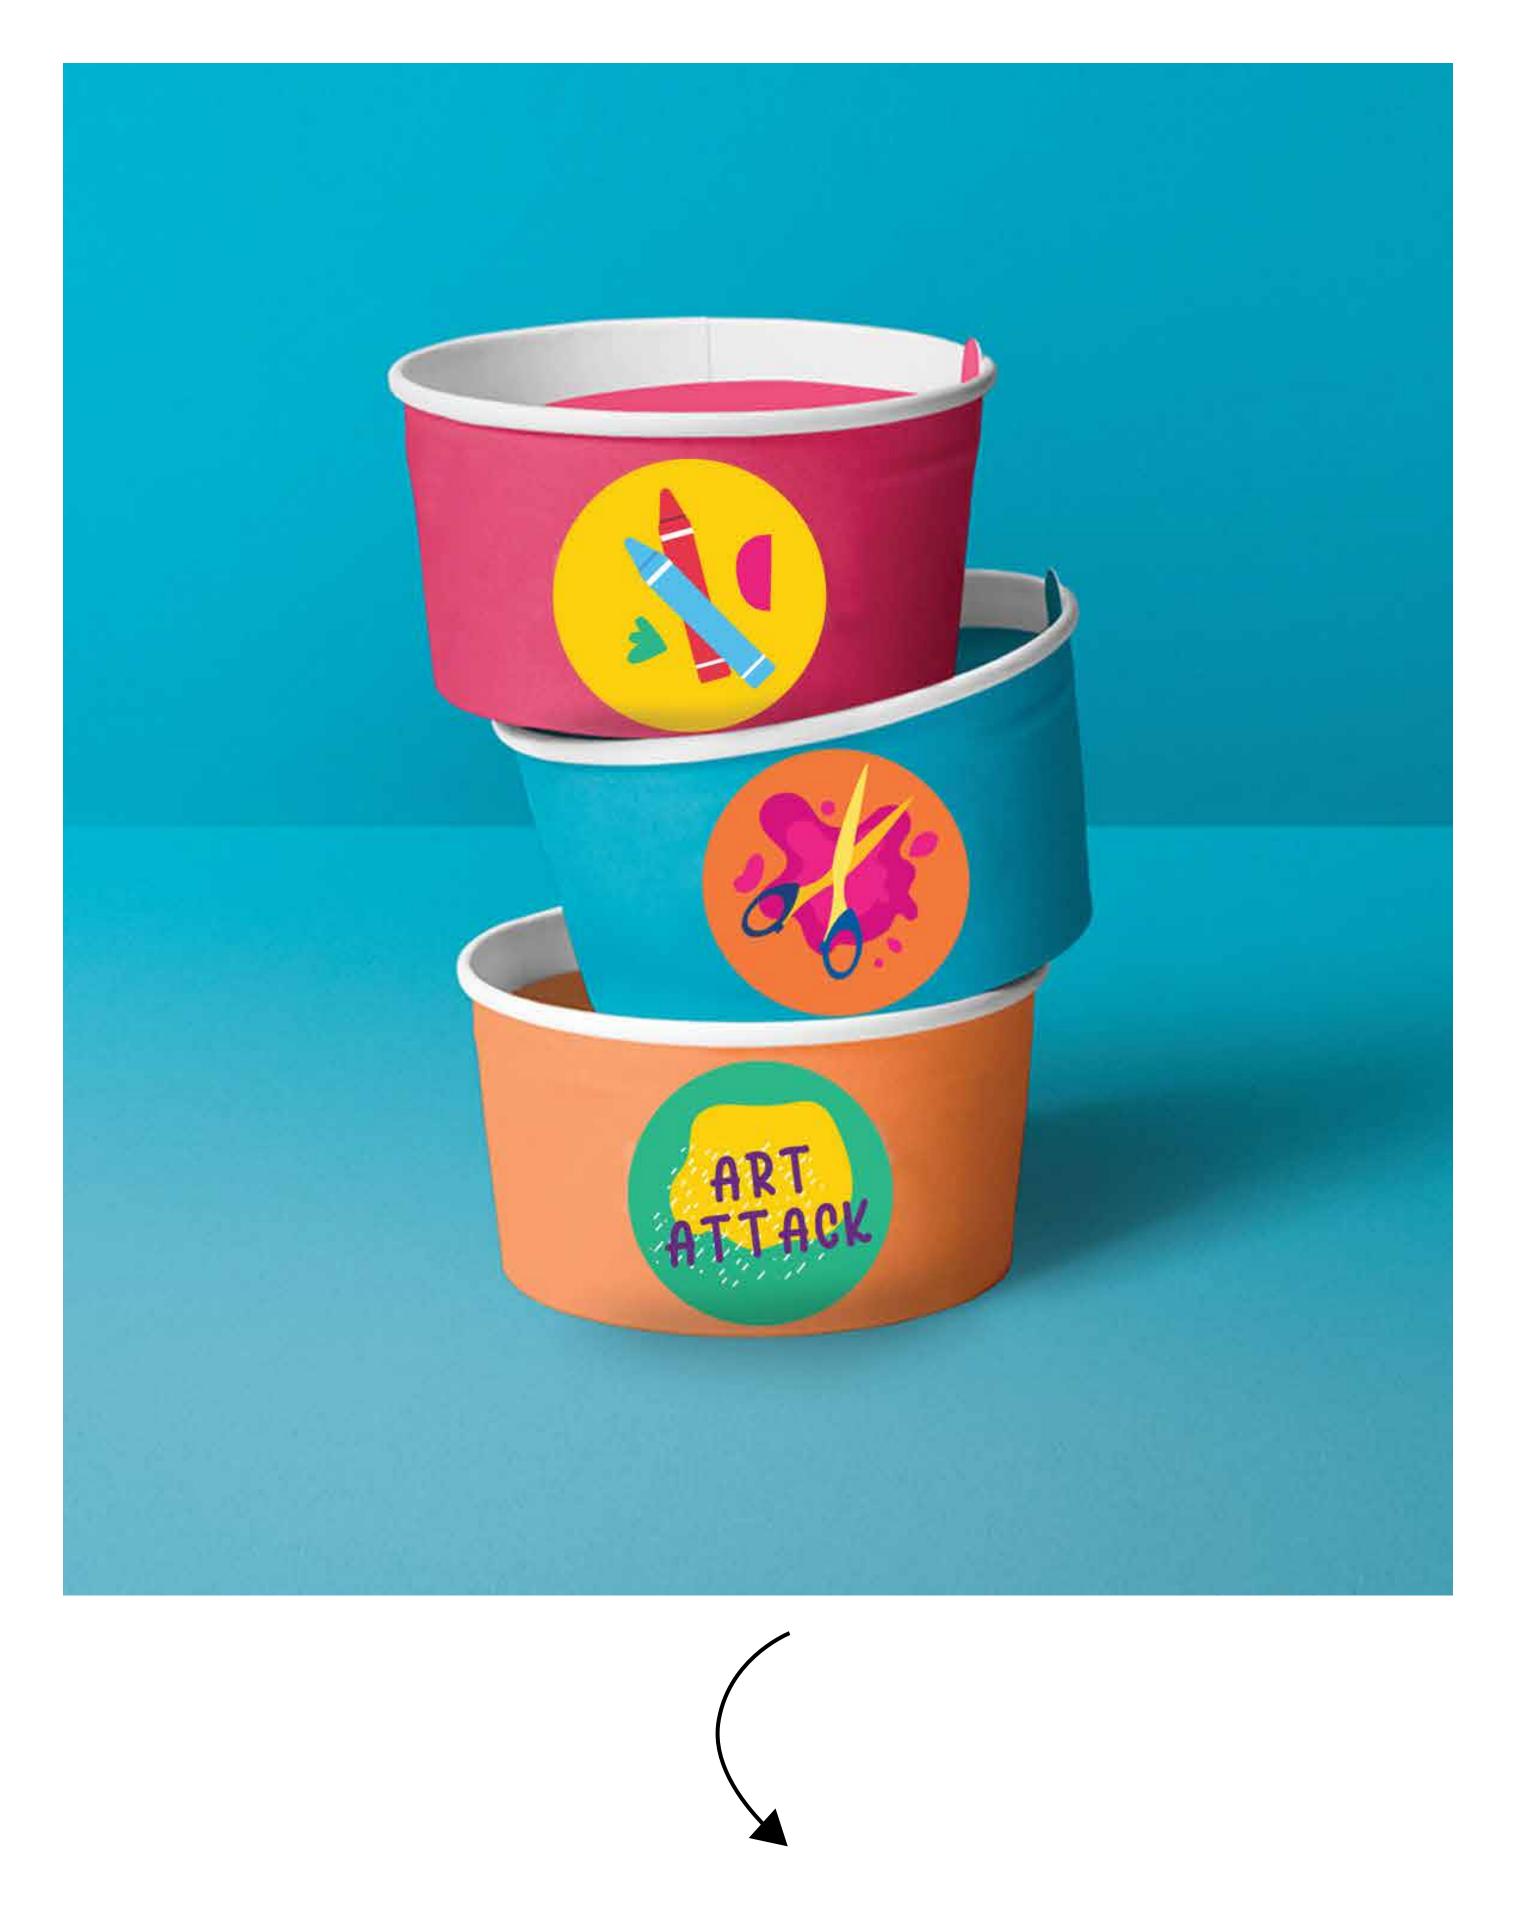

# CENTREPIECES

atj

# CENTREPIECES

### 4 Acrylic Pieces

4 Pieces + A Set of Paintbrushes

### 12 Pieces ( 4 each )

### 2.5 in x 2.5 in