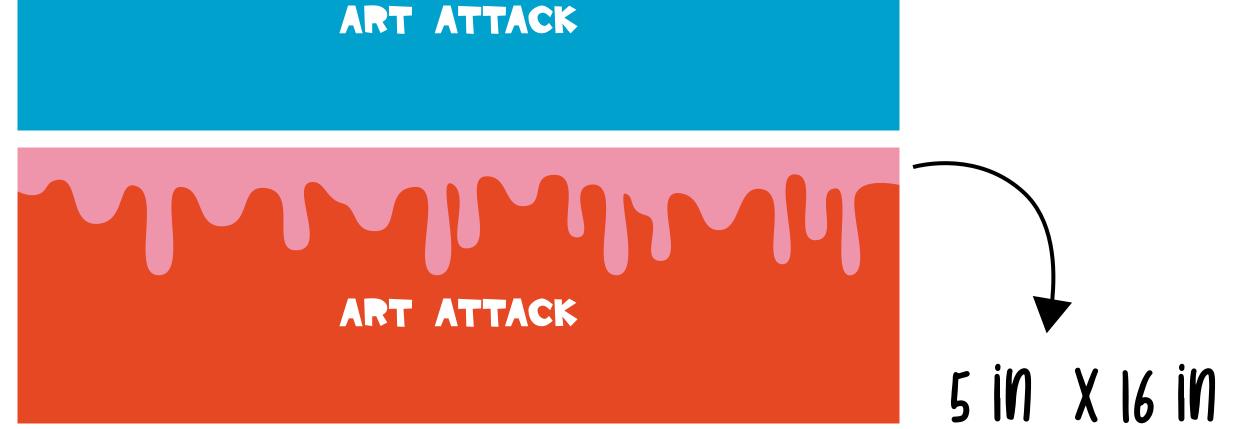

?

- E Invite
- Welcome Board
- Backdrop
- Signage
- Triangulated Bunting
- Strip Bunting
- Circular Bunting
- Play Mat
- Table Runner
- Centrepieces
- Food Tags
- Cake Topper
- Party Hats
- Stickers

# Thank You Tags

### Balloons

### Number Foil Balloon

# **E-INVITE**





# WELCOME BOARD







# WELCOME BOARD

### 3 Sunboard Cut Outs



# BACKDROP







### 4 Sunboard Cut Outs













### 3 Sunboard Cut Outs



# TRIANGULATED BUNTING







# **STRIP BUNTING**







7

### 7 ft X 4 in

# **CIRCULAR BUNTING**















10 ft X 10 ft



# TABLE RUNNER

### 1 Piece









### 12 Pieces (4 each)







# 3.5 in X 3 in





1 Layered Acrylic Piece





# 5.5 in X 9 in



# CENTREPIECES





atj

# CENTREPIECES

### 4 Acrylic Pieces







4 Pieces + A Set of Paintbrushes















### 12 Pieces ( 4 each )



### 2.5 in x 2.5 in



# THANK YOU TAGS







3 in x 3.5 in





### 36 Pieces (6 each)





# NUMBER FOIL BALLOON







# Stationery Included

# Masking Tape

### **Red Tape**

## **Nylon Thread**

### **Blue Tac**





### DISCLAIMER

- As a policy, All That Jazz will process your order only post the receipt of a 100% advance. The payment is non-refundable, as all the product/s we manufacture are personalised and made to order.
- The lead time of 10 days for the dispatch of the order starts with effect from the date of receipt of the payment or the information required to begin production, whichever is later. Shipping time is not included in the lead time and will depend on the delivery address.
- Shipping will be charged additionally at actuals