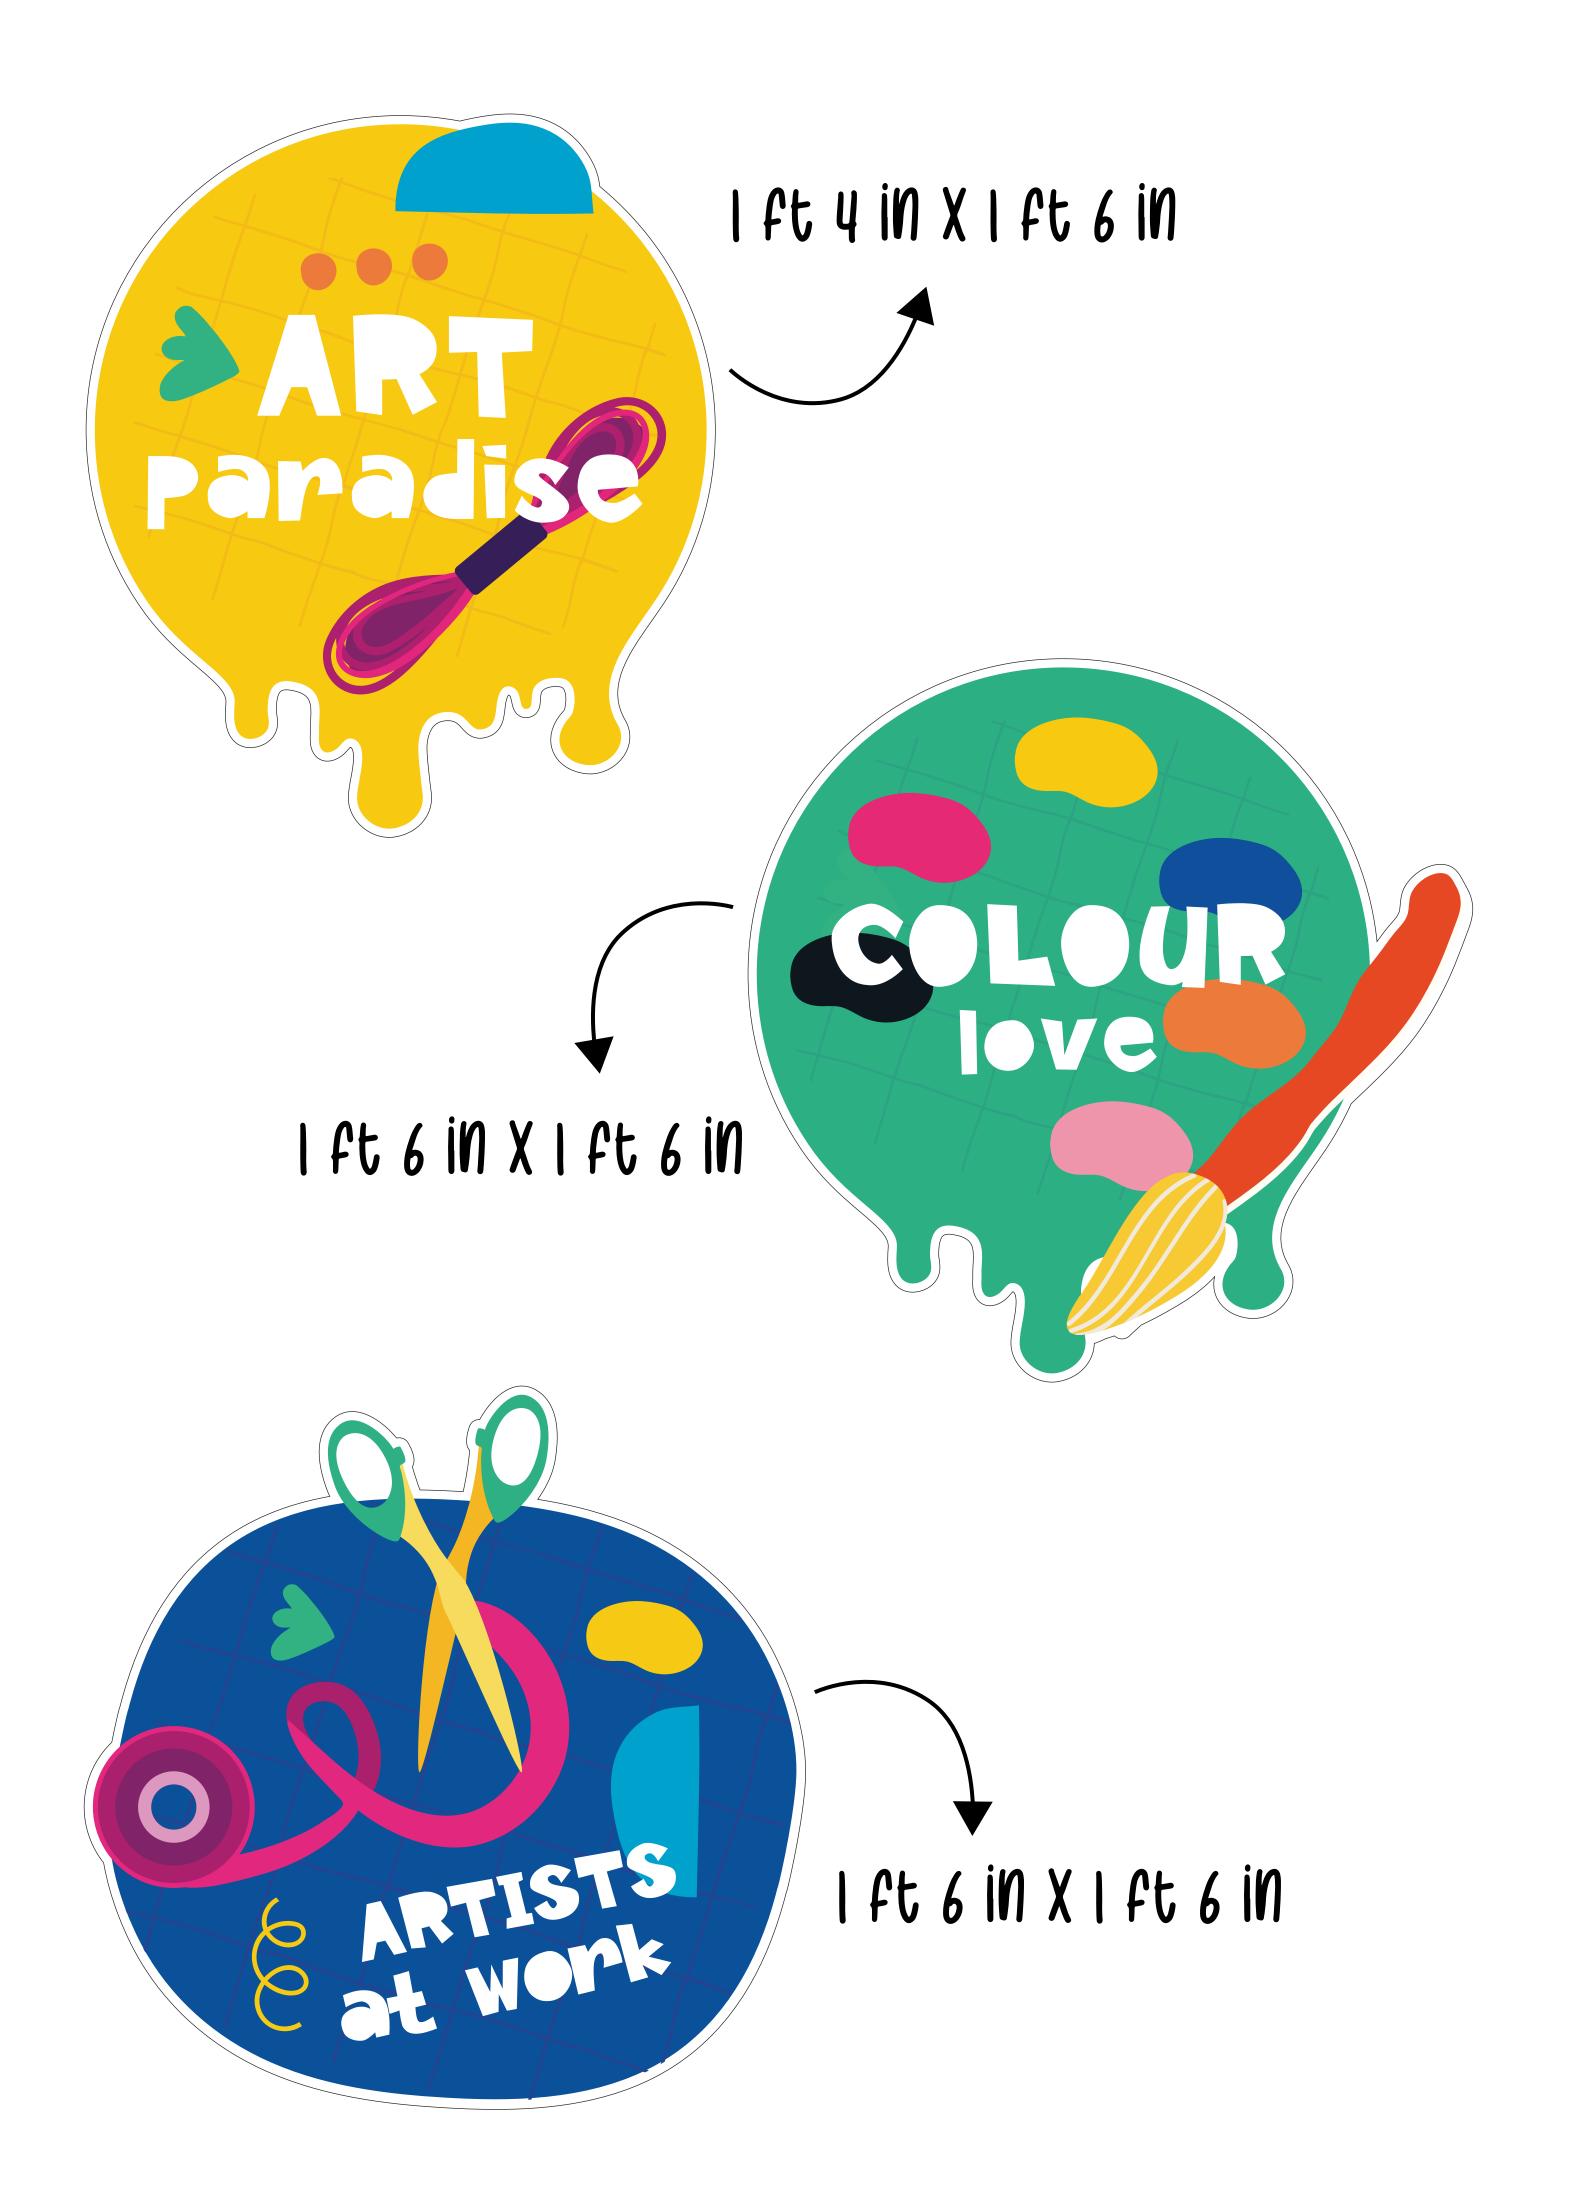

| • | • | • | • | • | • | • | • | • |
| • | • | • | • | • | • | • | • | • | • | • | • | • | • | • |
|   | • | • | • | • | • | • | • | • | • | • | • | • | • | • |
|   |   |   |   |   |   |   |   |   |   |   |   |   | • |   |
| • | • |   | • | • | • | • |   | • | • | • | • | • | • | • |





# all that **PARTIES**

- special celebrations in a box -

# WHAT'S IN YOUR BIG BOX?

- E Invite
- Welcome Board
- Backdrop
- Signage
- Triangulated Bunting
- Strip Bunting
- Circular Bunting
- Play Mat
- Table Runner
- Centrepieces
- Food Tags
- Cake Topper
- Party Hats
- Stickers

# Thank You Tags

### Balloons

### Number Foil Balloon

# **E-INVITE**





# WELCOME BOARD







# WELCOME BOARD

### 3 Sunboard Cut Outs



# BACKDROP







### 4 Sunboard Cut Outs













### 3 Sunboard Cut Outs



# TRIANGULATED BUNTING







# **STRIP BUNTING**







7

### 7 ft X 4 in

# **CIRCULAR BUNTING**















10 ft X 10 ft



# TABLE RUNNER

### 1 Piece









### 12 Pieces (4 each)







# 3.5 in X 3 in





1 Layered Acrylic Piece





# 5.5 in X 9 in



# CENTREPIECES





atj

# CENTREPIECES

### 4 Acrylic Pieces







4 Pieces + A Set of Paintbrushes















### 12 Pieces ( 4 each )



### 2.5 in x 2.5 in



# THANK YOU TAGS







3 in x 3.5 in





### 36 Pieces (6 each)





# NUMBER FOIL BALLOON







# Stationery Included

# Masking Tape

### **Red Tape**

## **Nylon Thread**

### **Blue Tac**





### DISCLAIMER

- As a policy, All That Jazz will process your order only post the receipt of a 100% advance. The payment is non-refundable, as all the product/s