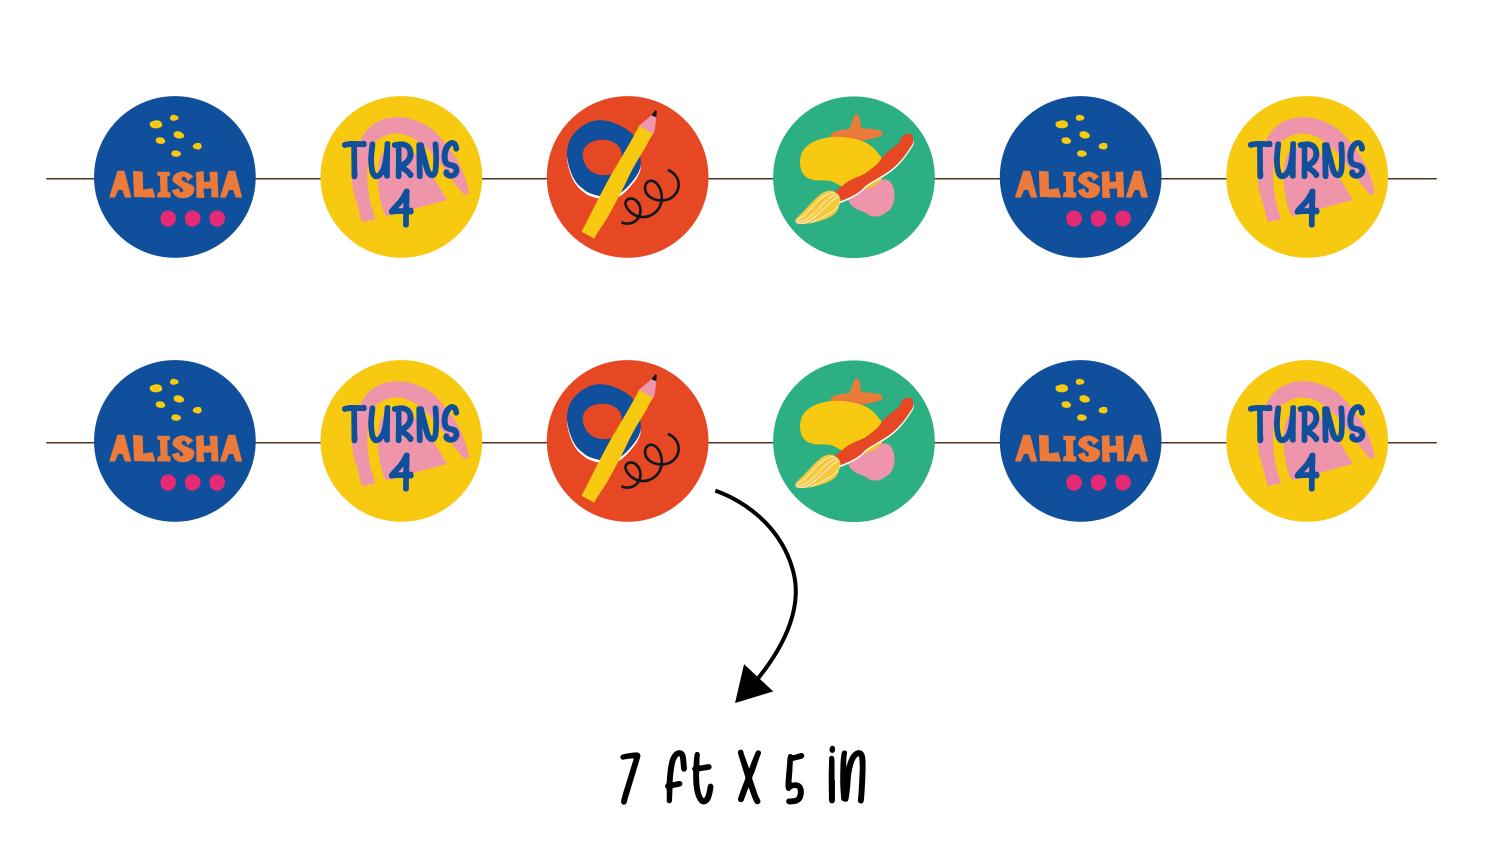

• | • | • | • | • | • | • | • | • | • | • | • | • | • |
|   |   |   |   |   |   |   |   |   |   |   |   |   | • |   |
| • | • |   | • | • | • | • |   | • | • | • | • | • | • | • |





# all that **PARTIES**

- special celebrations in a box -

# WHAT'S IN YOUR BIG BOX?

- E Invite
- Welcome Board
- Backdrop
- Signage
- Triangulated Bunting
- Strip Bunting
- Circular Bunting
- Play Mat
- Table Runner
- Centrepieces
- Food Tags
- Cake Topper
- Party Hats
- Stickers

# Thank You Tags

### Balloons

### Number Foil Balloon

# **E-INVITE**





# WELCOME BOARD







# WELCOME BOARD

### 3 Sunboard Cut Outs



# BACKDROP







### 4 Sunboard Cut Outs













### 3 Sunboard Cut Outs



# TRIANGULATED BUNTING







# **STRIP BUNTING**







7

### 7 ft X 4 in

# **CIRCULAR BUNTING**















10 ft X 10 ft



# TABLE RUNNER

### 1 Piece









### 12 Pieces (4 each)







# 3.5 in X 3 in





1 Layered Acrylic Piece





# 5.5 in X 9 in



# CENTREPIECES





atj

# CENTREPIECES

### 4 Acrylic Pieces







4 Pieces + A Set of Paintbrushes















### 12 Pieces ( 4 each )



### 2.5 in x 2.5 in



# THANK YOU TAGS







3 in x 3.5 in





### 36 Pieces (6 each)





# NUMBER FOIL BALLOON







# Stationery Included

# Masking Tape

### **Red Tape**

## **Nylon Thread**

### **Blue Tac**





### DISCLAIMER

- As a policy, All That Jazz will process your order only post the receipt of a 100% advance. The payment is non-refundable, as all the product/s we manufacture are personalised and made to order.
- The lead time of 10 days for the dispatch of the order