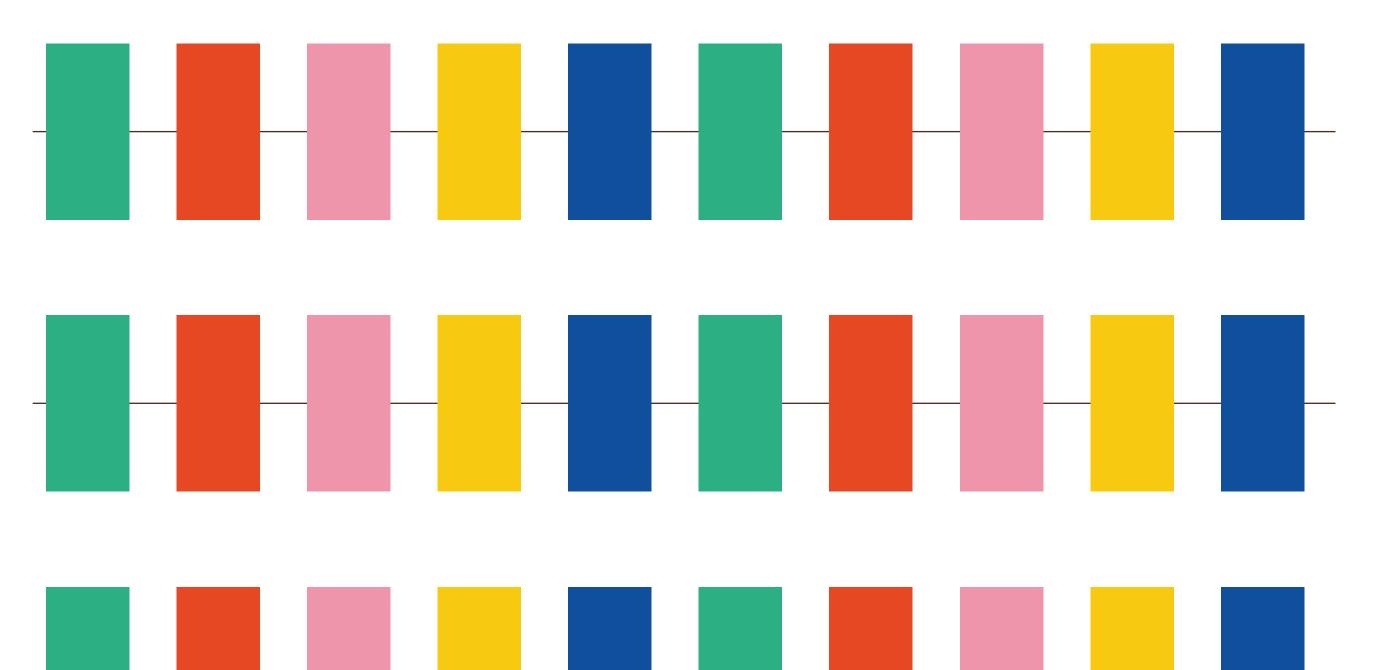

| • | • | • | • | • | • | • | • | • | • | • |
|   | • | • | • | • | • | • | • | • | • | • | • | • | • | • |
|   |   |   |   |   |   |   |   |   |   |   |   |   | • |   |
| • | • |   | • | • | • | • |   | • | • | • | • | • | • | • |





# all that **PARTIES**

- special celebrations in a box -

# WHAT'S IN YOUR BIG BOX?

- E Invite
- Welcome Board
- Backdrop
- Signage
- Triangulated Bunting
- Strip Bunting
- Circular Bunting
- Play Mat
- Table Runner
- Centrepieces
- Food Tags
- Cake Topper
- Party Hats
- Stickers

# Thank You Tags

### Balloons

### Number Foil Balloon

# **E-INVITE**





# WELCOME BOARD







# WELCOME BOARD

### 3 Sunboard Cut Outs



# BACKDROP







### 4 Sunboard Cut Outs













### 3 Sunboard Cut Outs



# TRIANGULATED BUNTING







# **STRIP BUNTING**







7

### 7 ft X 4 in

# **CIRCULAR BUNTING**















10 ft X 10 ft



# TABLE RUNNER

### 1 Piece









### 12 Pieces (4 each)







# 3.5 in X 3 in





1 Layered Acrylic Piece





# 5.5 in X 9 in



# CENTREPIECES





atj

# CENTREPIECES

### 4 Acrylic Pieces







4 Pieces + A Set of Paintbrushes















### 12 Pieces ( 4 each )



### 2.5 in x 2.5 in



# THANK YOU TAGS







3 in x 3.5 in





### 36 Pieces (6 each)





# NUMBER FOIL BALLOON







# Stationery Included

# Masking Tape

### **Red Tape**

## **Nylon Thread**

### **Blue Tac**





### DISCLAIMER

- As a policy, All That Jazz will process your order only post the receipt of a 100% advance. The payment is non-refundable, as all the product/s we manufacture are personalised and made to order.
- Th