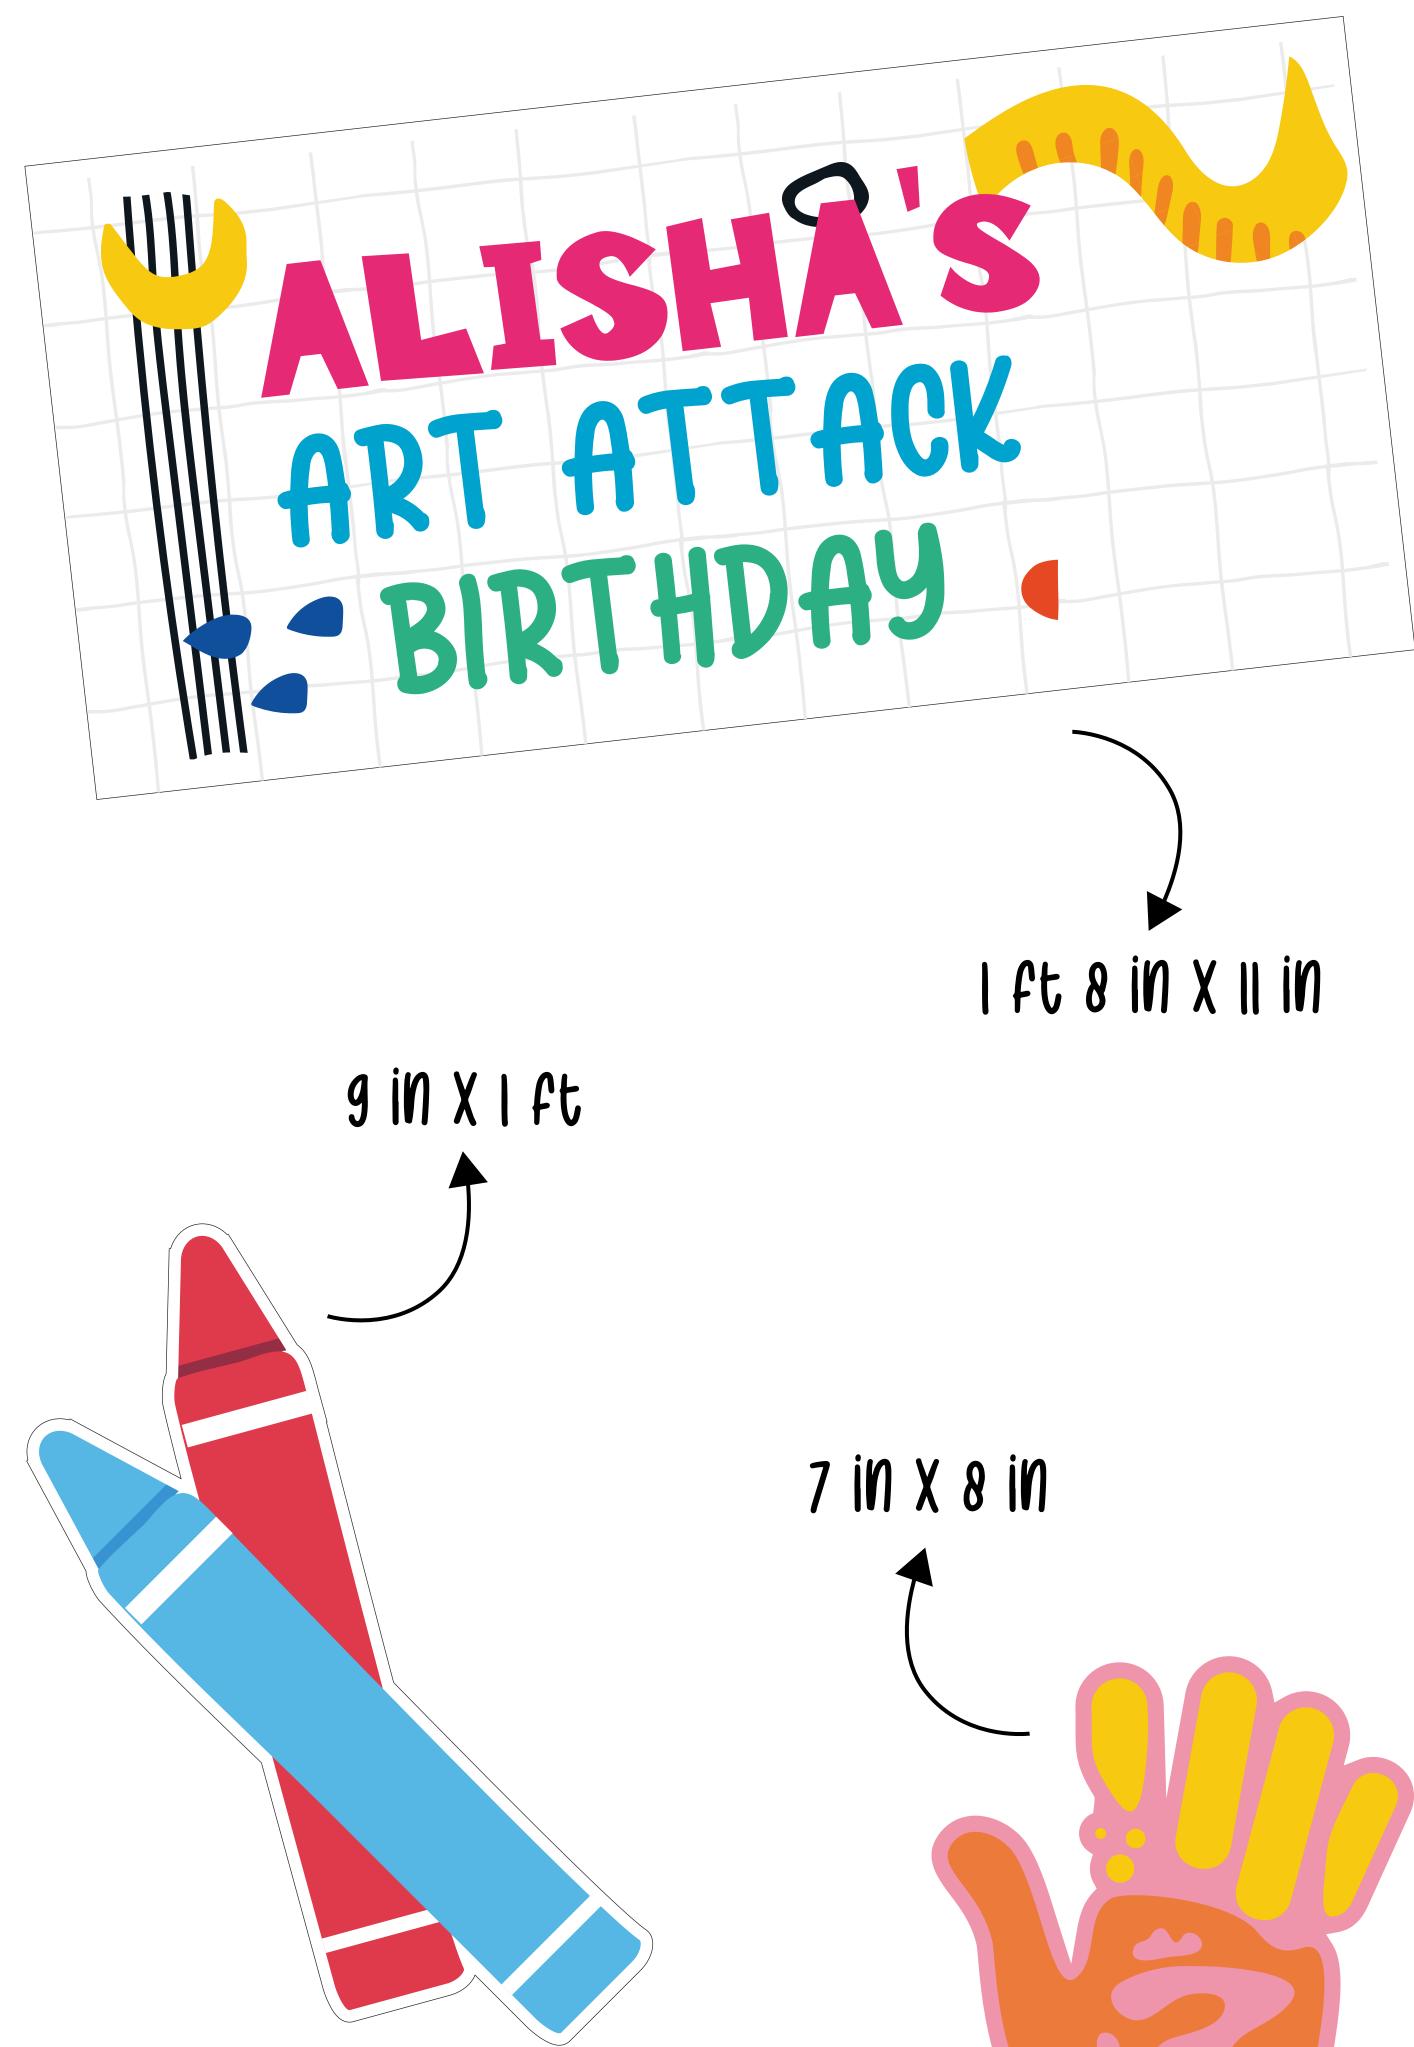

| ٠ | • | • | • | • | • | • | • | • | • | • | • | • | • |
| • | • | • | • | • | • | • | • | • | • | • | • | • | • | • |
| • | • | • | • | • | • | • | • | • | • | • | • | • | • | • |
|   | • | • | • | • | • | • | • | • | • | • | • | • | • | • |
|   |   |   |   |   |   |   |   |   |   |   |   |   | • |   |
| • | • |   | • | • | • | • |   | • | • | • | • | • | • | • |





# all that **PARTIES**

- special celebrations in a box -

# WHAT'S IN YOUR BIG BOX?

- E Invite
- Welcome Board
- Backdrop
- Signage
- Triangulated Bunting
- Strip Bunting
- Circular Bunting
- Play Mat
- Table Runner
- Centrepieces
- Food Tags
- Cake Topper
- Party Hats
- Stickers

# Thank You Tags

### Balloons

### Number Foil Balloon

# **E-INVITE**





# WELCOME BOARD







# WELCOME BOARD

### 3 Sunboard Cut Outs



# BACKDROP







### 4 Sunboard Cut Outs













### 3 Sunboard Cut Outs



# TRIANGULATED BUNTING







# **STRIP BUNTING**







7

### 7 ft X 4 in

# **CIRCULAR BUNTING**















10 ft X 10 ft



# TABLE RUNNER

### 1 Piece









### 12 Pieces (4 each)







# 3.5 in X 3 in





1 Layered Acrylic Piece





# 5.5 in X 9 in



# CENTREPIECES





atj

# CENTREPIECES

### 4 Acrylic Pieces







4 Pieces + A Set of Paintbrushes















### 12 Pieces ( 4 each )



### 2.5 in x 2.5 in



# THANK YOU TAGS







3 in x 3.5 in





### 36 Pieces (6 each)





# NUMBER FOIL BALLOON







# Stationery Included

# Masking Tape

### **Red Tape**

## **Nylon Thread**

### **Blue Tac**





### DISCLAIMER

- As a policy, All That Jazz will process your order only post t