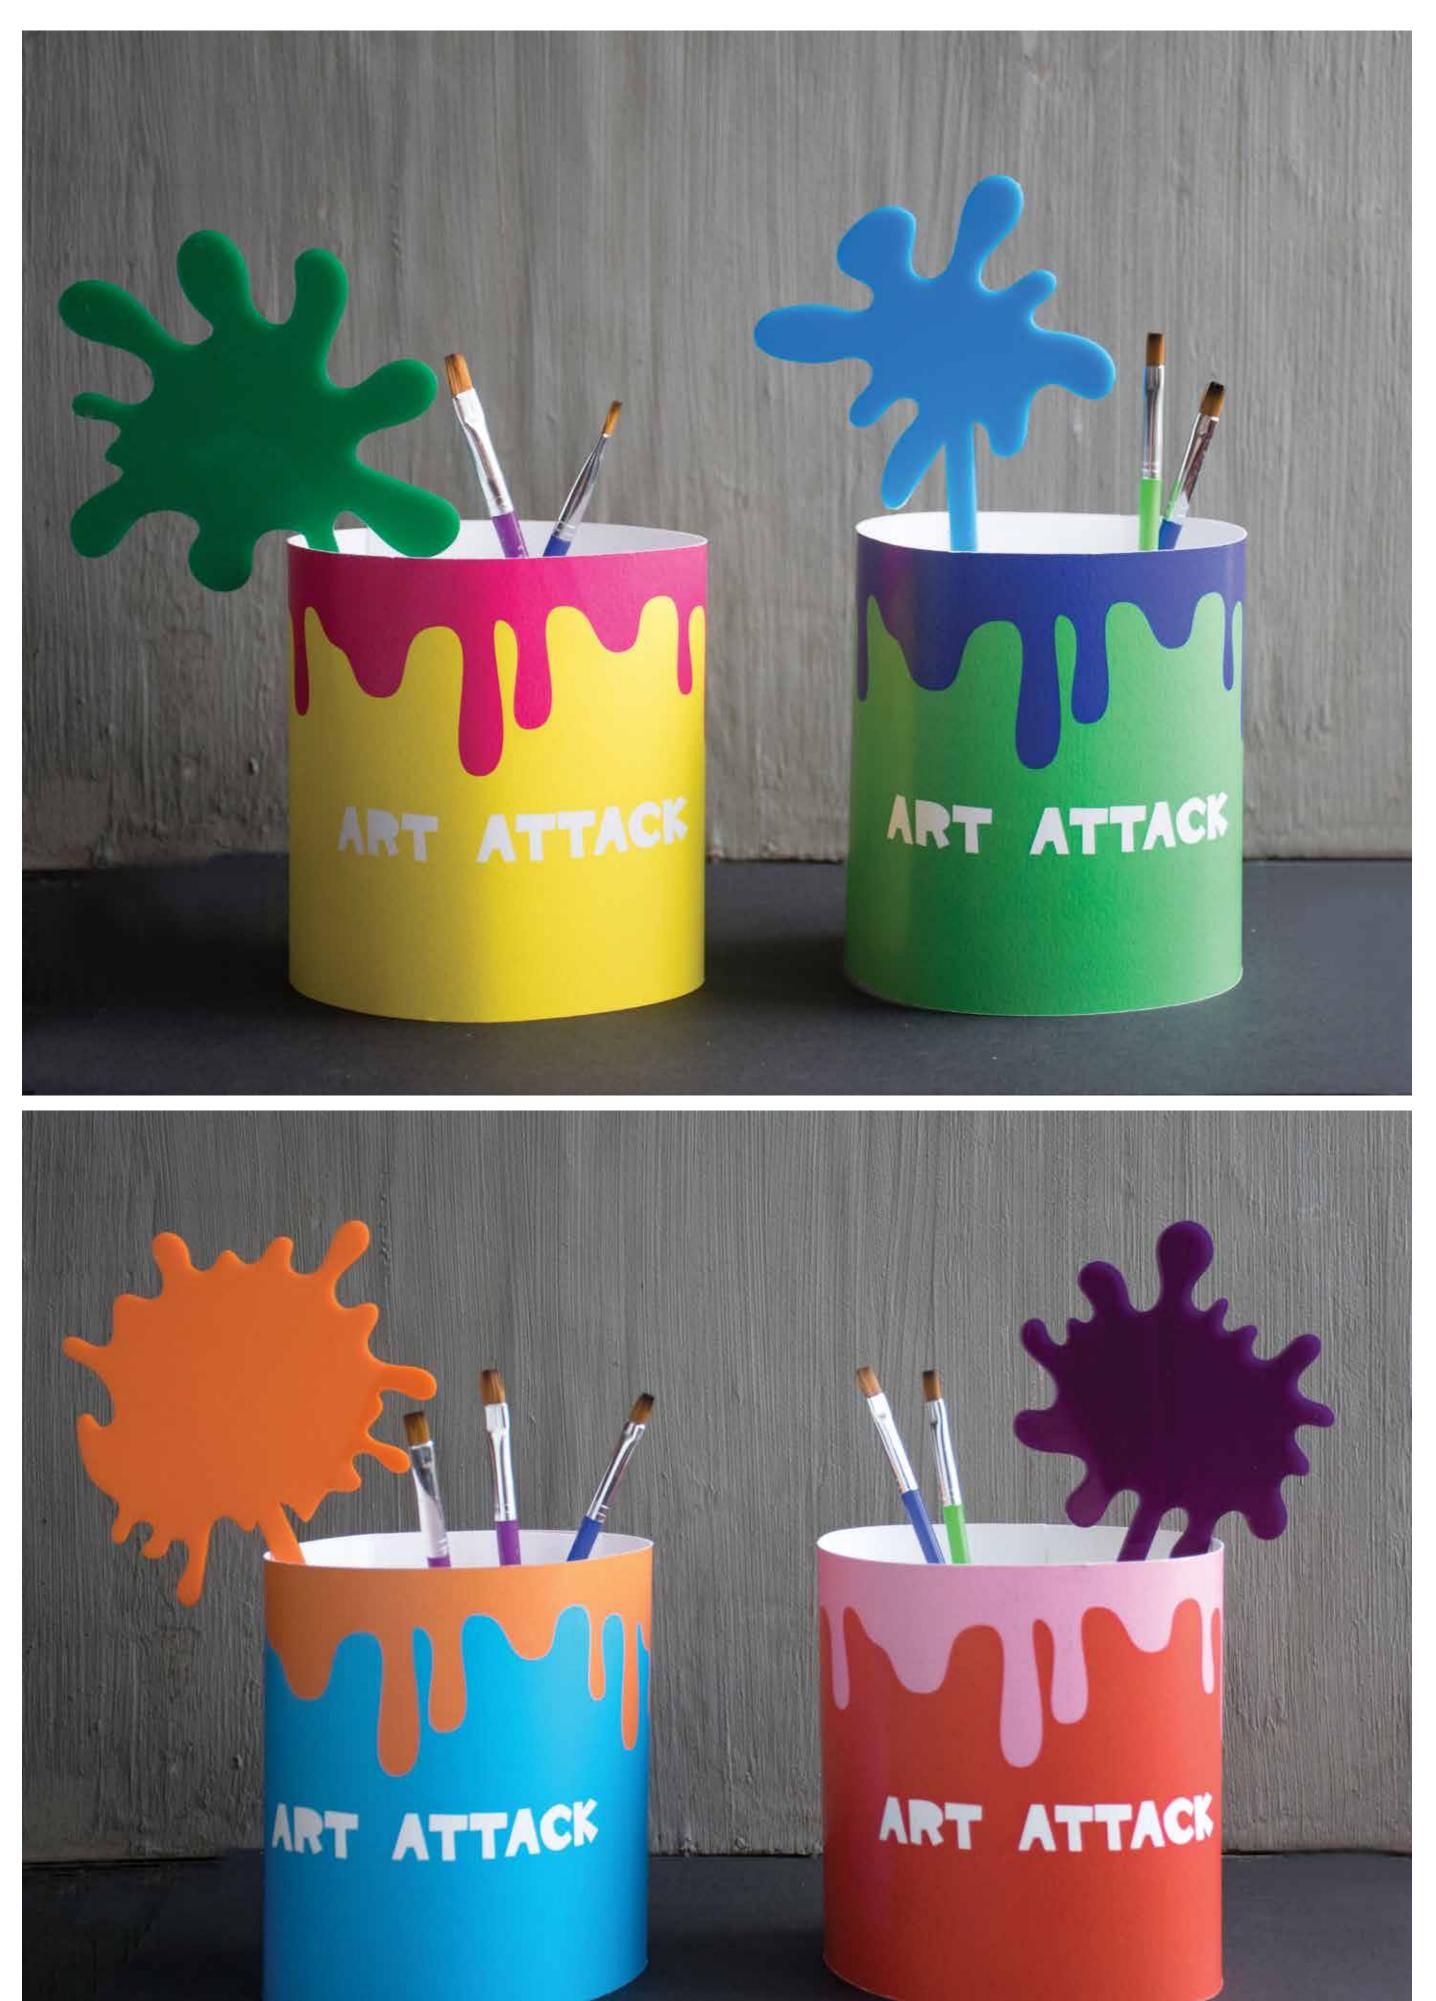

# CENTREPIECES

atj

# CENTREPIECES

### 4 Acrylic Pieces

4 Pieces + A Set of Paintbrushes