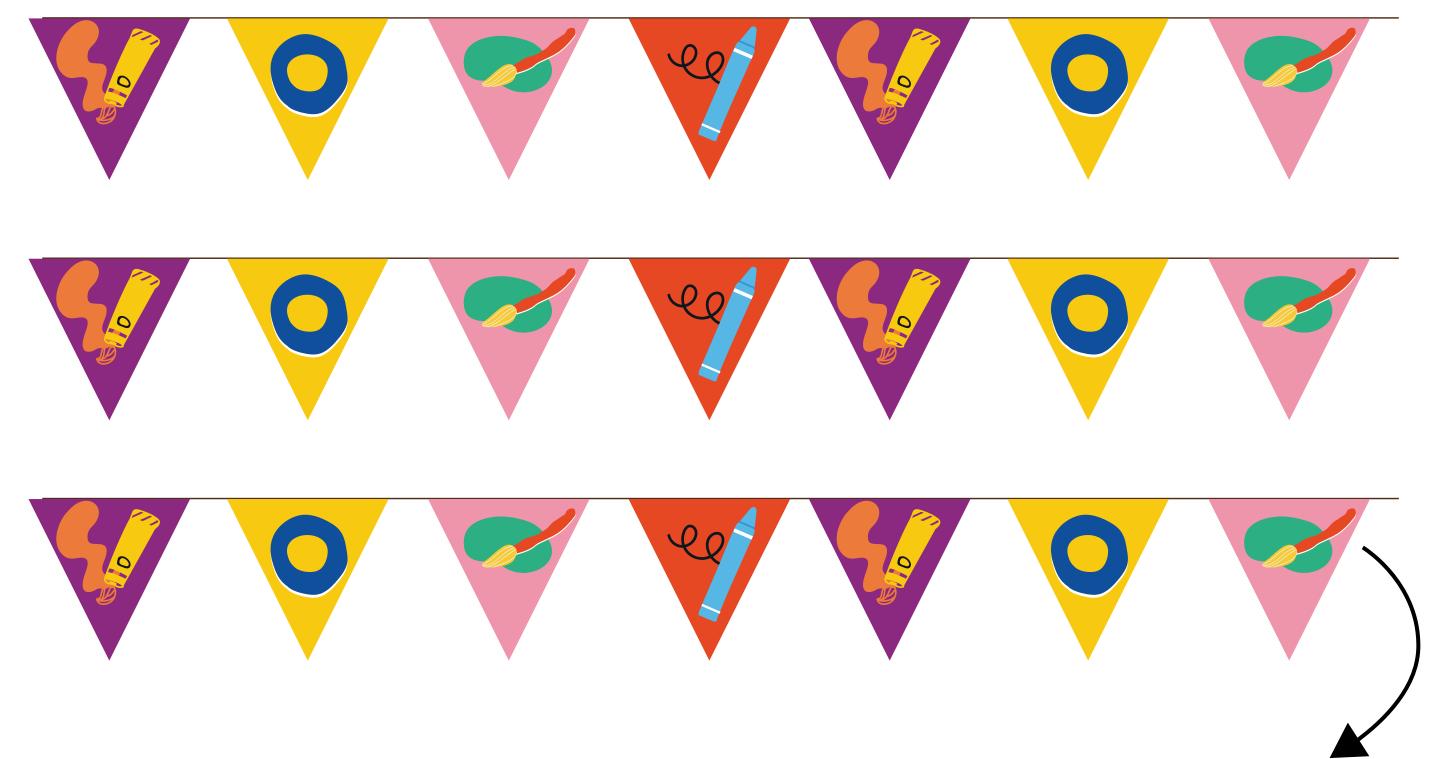

| • | • |
| • | • | • | • | • | • | • | • | • | • | • | • | • | • | • |
|   | • | • | • | • | • | • | • | • | • | • | • | • | • | • |
|   |   |   |   |   |   |   |   |   |   |   |   |   | • |   |
| • | • |   | • | • | • | • |   | • | • | • | • | • | • | • |





# all that **PARTIES**

- special celebrations in a box -

# WHAT'S IN YOUR BIG BOX?

- E Invite
- Welcome Board
- Backdrop
- Signage
- Triangulated Bunting
- Strip Bunting
- Circular Bunting
- Play Mat
- Table Runner
- Centrepieces
- Food Tags
- Cake Topper
- Party Hats
- Stickers

# Thank You Tags

### Balloons

### Number Foil Balloon

# **E-INVITE**





# WELCOME BOARD







# WELCOME BOARD

### 3 Sunboard Cut Outs



# BACKDROP







### 4 Sunboard Cut Outs













### 3 Sunboard Cut Outs



# TRIANGULATED BUNTING







# **STRIP BUNTING**







7

### 7 ft X 4 in

# **CIRCULAR BUNTING**















10 ft X 10 ft



# TABLE RUNNER

### 1 Piece









### 12 Pieces (4 each)







# 3.5 in X 3 in





1 Layered Acrylic Piece





# 5.5 in X 9 in



# CENTREPIECES





atj

# CENTREPIECES

### 4 Acrylic Pieces







4 Pieces + A Set of Paintbrushes















### 12 Pieces ( 4 each )



### 2.5 in x 2.5 in



# THANK YOU TAGS







3 in x 3.5 in





### 36 Pieces (6 each)





# NUMBER FOIL BALLOON







# Stationery Included

# Masking Tape

### **Red Tape**

## **Nylon Thread**

### **Blue Tac**





### DISCLAIMER

- As a policy, All That Jazz will process your order only post the receipt of a 100% advance. The payment is non-refundable, as all the product/s we manufacture are personali