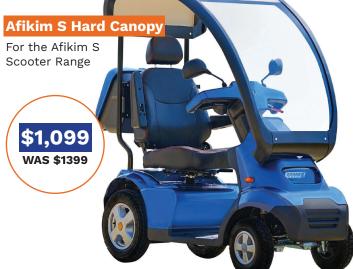

### **Scooters**

Mobility scooters are a fantastic aid for people with reduced mobility. They are designed to help people move around with ease, whether that be indoors or outdoors.

Independence, Freedom, Living...