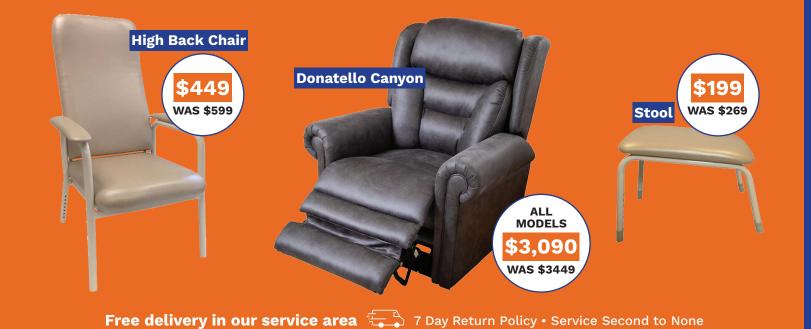

ch WAS \$29 \$29 **WAS \$39** Heavy Duty Reacher \$40 Auto Mobility Combo \$85 Pack - Handy Bar and Cushion WAS \$119 \$39 WAS \$49 Handy Bar

### **Cushions** Back, Knee, Lumbar \$29 \$35 WAS \$59 **WAS \$39** \$35

## **Walking Aids**



### 10% off ALL Walkers!

Walking aids are great for disabled, injured or elderly people with reduced mobility, who need assistance walking. Walking aids improve balance and increase stability, providing a way for the user to safely and independently walk without the need of assistance from a carer. We stock a range of walking aids, such as walking frames, seated walkers, rollators, folding walkers, knee walkers, canes and crutches.

#### Ellipse Carbon Fibre Walker

Available in small, medium and large. Weight capacity 120kgs.





# SUMMER-SPECIALS





## **Bedroom Equipment**



## SUMMER-SPECIALS

**Snowy Hillclimber** 

\$6,499

Exclusive to Open Mobility

### **Scooters**

Mobility scooters are a fantastic aid for people with reduced mobility. They are designed to help people move around with ease, whether that be indoors or outdoors.





















Independence, Freedom, Living...

To view our entire product range visit one of our showrooms, view online openmobility.com.au or give our friendly team a call 1300 881 355



Come into our friendly showroom to view the regions best range of products, we have easy parking too!

### **Belconnen (ACT)**

32 Cohen St (02) 6251 4470

### **Dubbo**

102 Erskine St (02) 6882 0856

### Griffith

1 Railway St (02) 6964 8870

### Goulburn

Shop 8, 102 Hume St (02) 4816 1566

### Tuggeranon