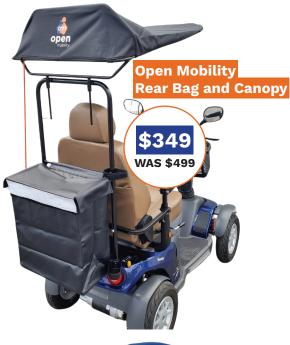

### **Scooters**

Mobility scooters are a fantastic aid for people with reduced mobility. They are designed to help people move around with ease, whether that be indoors or outdoors.

Independence, Freedom, Living...