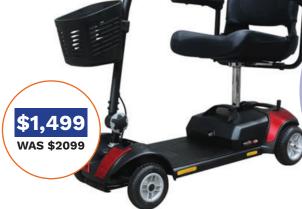

### **Scooters**

Mobility scooters are a fantastic aid for people with reduced mobility. They are designed to help people move around with ease, whether that be indoors or outdoors.

Independence, Freedom, Living...