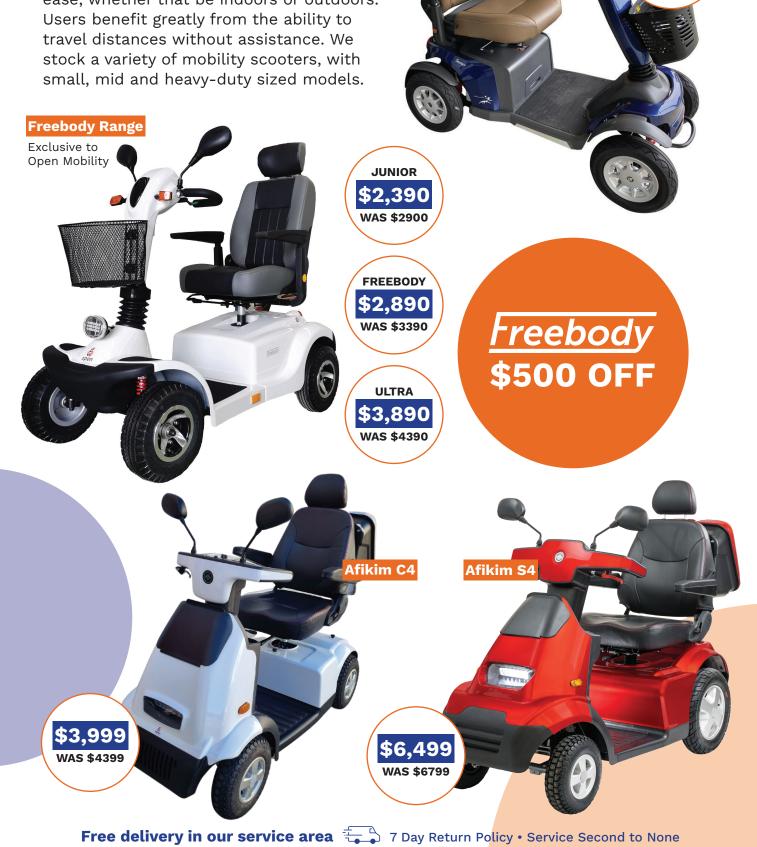

### **Scooters**

Mobility scooters are a fantastic aid for people with reduced mobility. They are designed to help people move around with ease, whether that be indoors or outdoors.

Independence, Freedom, Living...