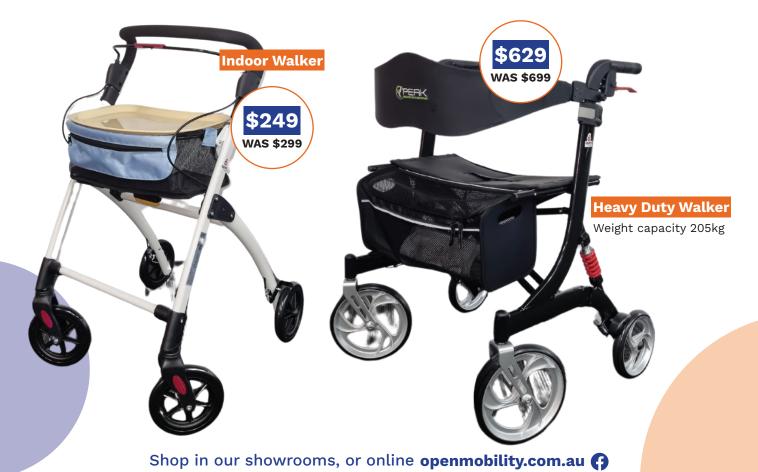

## **Walking Aids**

### 10% off ALL Walkers!

Walking aids are great for disabled, injured or elderly people with reduced mobility, who need assistance walking. Walking aids improve balance and increase stability, providing a way for the user to safely and independently walk without the need of assistance from a carer. We stock a range of walking aids, such as walking frames, seated walkers, rollators, folding walkers, knee walkers, canes and crutches.