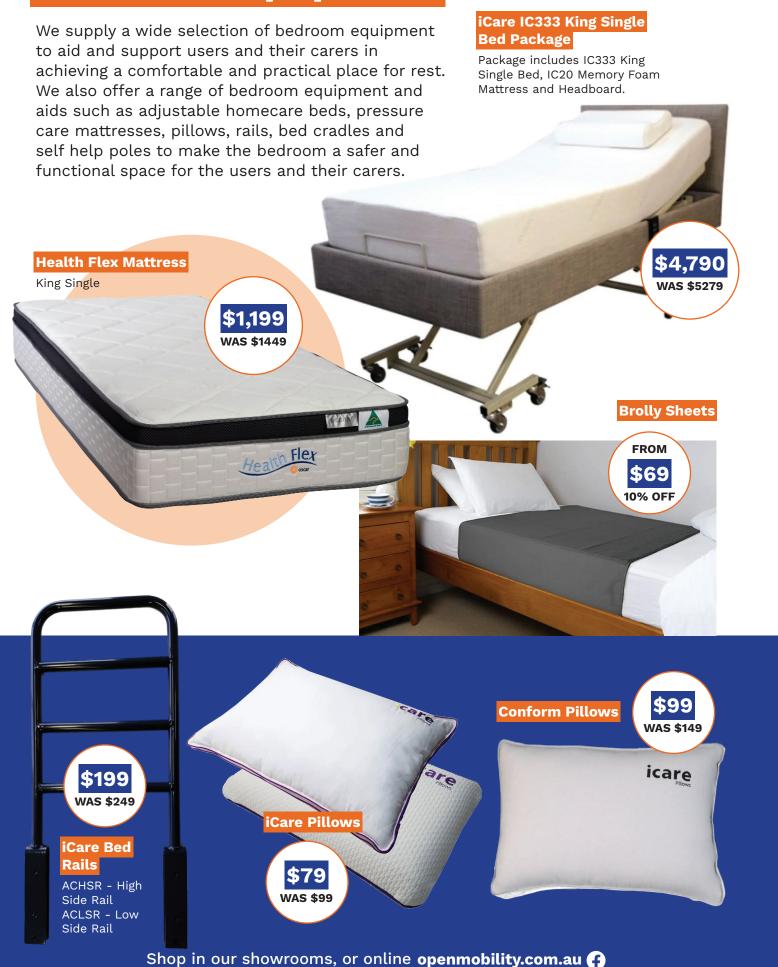

## **Bedroom Equipment**

#### **Over Bed Table**

The iCare Over Bed Table provides a solid foundation for work, play or meals, conveniently sits over any bed and mattress. Can also be used over a chair.

This 1.5L all in one, nonweight bearing tipping kettle delivers hot water safely and easily without being removed from the cradle.