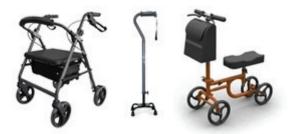

### 10% off ALL Walkers!

Walking aids are great for disabled, injured or elderly people with reduced mobility, who need assistance walking. Walking aids improve balance and increase stability, providing a way for the user to safely and independently walk without the need of assistance from a carer. We stock a range of walking aids, such as walking frames, seated walkers, rollators, folding walkers, knee walkers, canes and crutches.