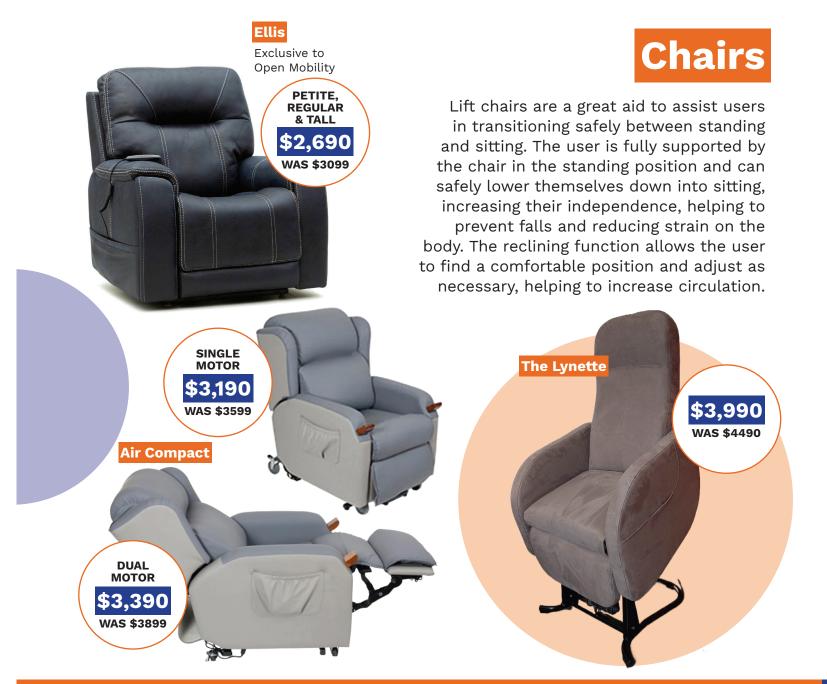

inch WAS \$29 \$29 **WAS \$39** Heavy Duty Reacher \$40 Auto Mobility Combo \$85 Pack - Handy Bar and Cushion WAS \$119 \$39 WAS \$49 Handy Bar

### **Cushions** Back, Knee, Lumbar \$29 \$35 WAS \$59 **WAS \$39** \$35

## **Walking Aids**



### 10% off ALL Walkers!

Walking aids are great for disabled, injured or elderly people with reduced mobility, who need assistance walking. Walking aids improve balance and increase stability, providing a way for the user to safely and independently walk without the need of assistance from a carer. We stock a range of walking aids, such as walking frames, seated walkers, rollators, folding walkers, knee walkers, canes and crutches.

#### Ellipse Carbon Fibre Walker

Available in small, medium and large. Weight capacity 120kgs.





# SUMMER-SPECIALS





## **Bedroom Equipment**



## SUMMER-SPECIALS

**Snowy Hillclimber** 

\$6,499

Exclusive to Open Mobility

### **Scooters**

Mobility scooters are a fantastic aid for people with reduced mobility. They are designed to help people move around with ease, whether that be indoors or outdoors.





















Independence, Freedom, Living...

To view our entire product range visit one of our showrooms, view online openmobility.com.au or give our friendly team a call 1300 881 355



Come into our friendly showroom to view the regions best range of products, we have easy parking too!

### **Belconnen (ACT)**

32 Cohen St (02) 6251 4470

### **Dubbo**

102 Erskine St (02) 6882 0856

### Griffith

1 Railway St (02) 6964 8870

### Goulburn

Shop 8, 102 Hume St (02) 4816 1566

### Tuggeran