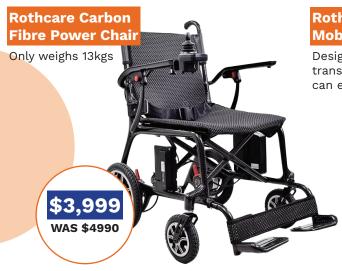

#### **Rothcare Boston Mobility Scooter**

Designed to pull apart for transportation or storage. It can even fit into a car boot.