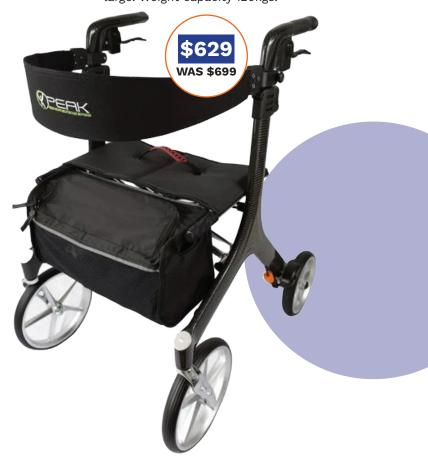

## **Walking Aids**

### 10% off ALL Walkers!

Walking aids are great for disabled, injured or elderly people with reduced mobility, who need assistance walking. Walking aids improve balance and increase stability, providing a way for the user to safely and independently walk without the need of assistance from a carer. We stock a range of walking aids, such as walking frames, seated walkers, rollators, folding walkers, knee walkers, canes and crutches.