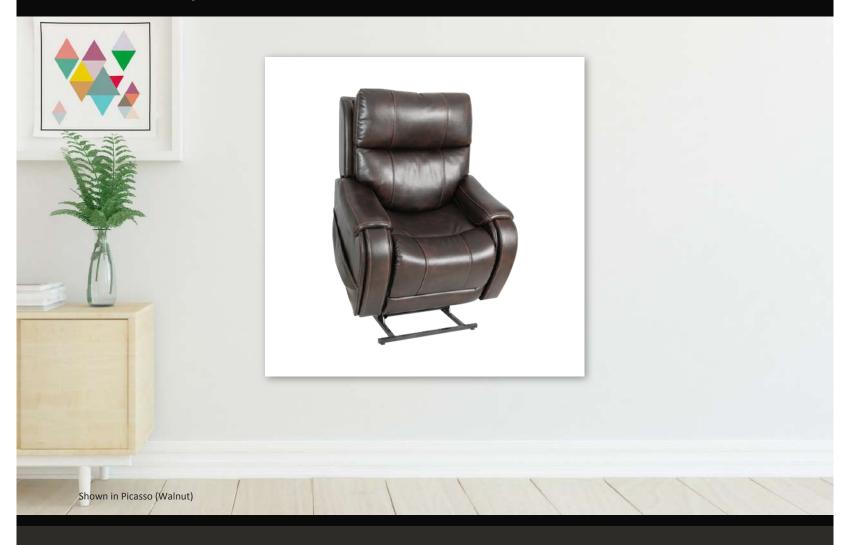

## **SEAGROVE**

Dual motor lift lay-flat recliner with headrest and lumbar

Picasso (Walnut) Picasso (Midnight)

|     |   |    |          | ٠. |    |   |        |   |   |
|-----|---|----|----------|----|----|---|--------|---|---|
| _   | n | Δ. | $\sim$ 1 | ıĦ | ca | n | $\sim$ | n | c |
| . J | w | ᆫ  | u        | ш  | La | u | u      |   | 3 |
|     |   |    |          |    |    |   |        |   |   |

## Description

Sophisticated, bold and stylish. The spectacular Seagrove dual motor lift chair is a stunning addition to any home. With integrated headrest and lumbar support, the Seagrove places comfort above all else.

## **Quick Information**

- Sleek leather look
- Two discreet cup holders
- Hand wand with USB connectivity
- Your choice of two colours