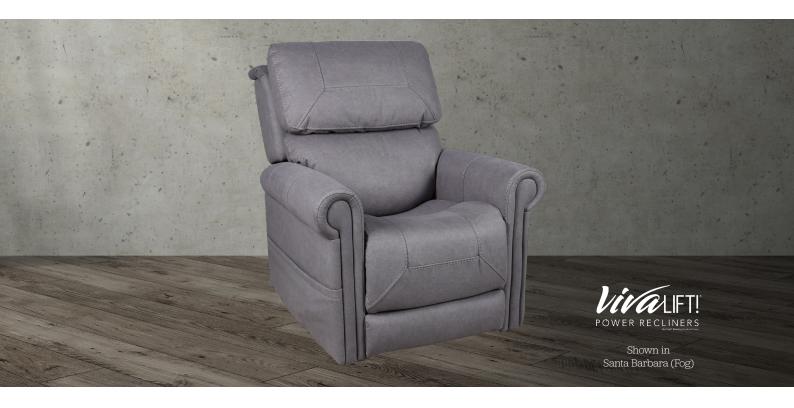

Colour Options

Santa Barbara (Bark)

Incorporating all the features of the larger model, the Petite Studio presents an opportunity for more people to experience the Theorem difference. This space-saving dual motor Power Lift Recliner delivers a relaxation experience that's second to none.

Benefiting from an independent headrest, footrest extension, and power lumbar support, the Petite Studio is available in three distinctive colour options.

- Independent headrest
- Compact design
- Power lumbar support
- Footrest extension
- Choose from three colours
- USB-compatible hand control