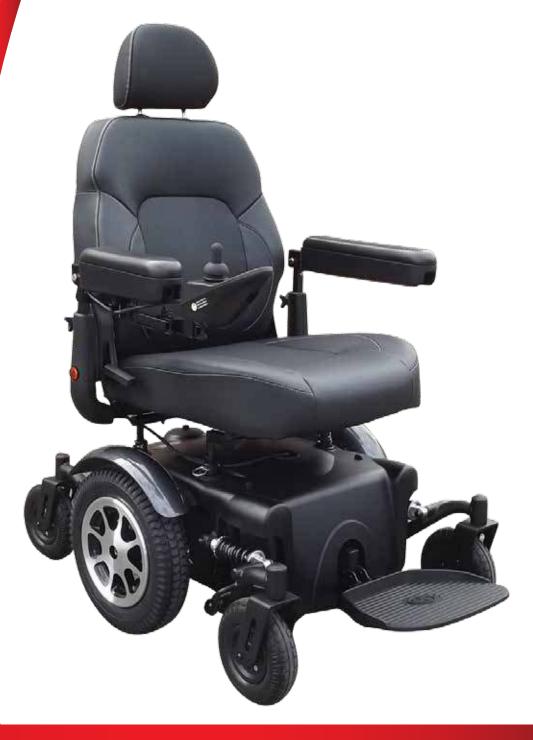

# Maverick 14

www.meritsaustralia.com

## Maverick 14

#### **Features**

- Mid-wheel drive design offers outstanding manoeuvrability in tight, compact spaces and the superior adjustable suspension design delivers a smooth and stable ride both indoors and outdoors, even over tough terrain
- Patented obstacle climbing suspension that works
- Dual in-line motors for enhanced efficiency, torque, range and performance
- Swing away joy stick standard
- Height and width adjustable armrests on the new contoured seat. Height adjustable four post seat with reclining back rest
- 204kg weight capacity
- Available in a number of vibrant new colours Red, Silver, Pearl Gold, Charcoal, NV Green, Kite Blue
- Other options available are electric seat lift, rear attendant controls, optional seating & leg rests