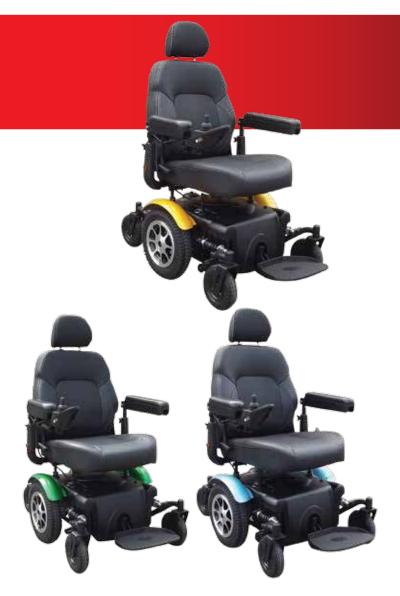

#### **Features**

- Mid-wheel drive design offers outstanding manoeuvrability in tight, compact spaces and the superior adjustable suspension design delivers a smooth and stable ride both indoors and outdoors, even over tough terrain
- Patented obstacle climbing suspension that works
- Dual in-line motors for enhanced efficiency, torque, range and performance
- Swing away joy stick standard
- Height and width adjustable armrests on the new contoured seat. Height adjustable four post seat with reclining back rest
- 204kg weight capacity
- Available in a number of vibrant new colours Red, Silver, Pearl Gold, Charcoal, NV Green, Kite Blue
- Other options available are electric seat lift, rear attendant controls, optional seating & leg rests