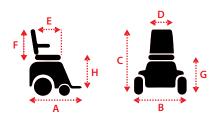

#### Dimensions cm / in

| Overall Dimension : A x B x C | 101 x 66 x 127cm<br>/ 40 x 26 x 50in |
|-------------------------------|--------------------------------------|
| Seat Dimension : D x E x F    | 51 x 46 x 51cm<br>/ 20 x 18 x 20in   |
| Seat Height from Ground : G   | 56-58cm / 22-23in                    |
| Seat Height from Deck : H     | 46-51cm / 18-20in                    |