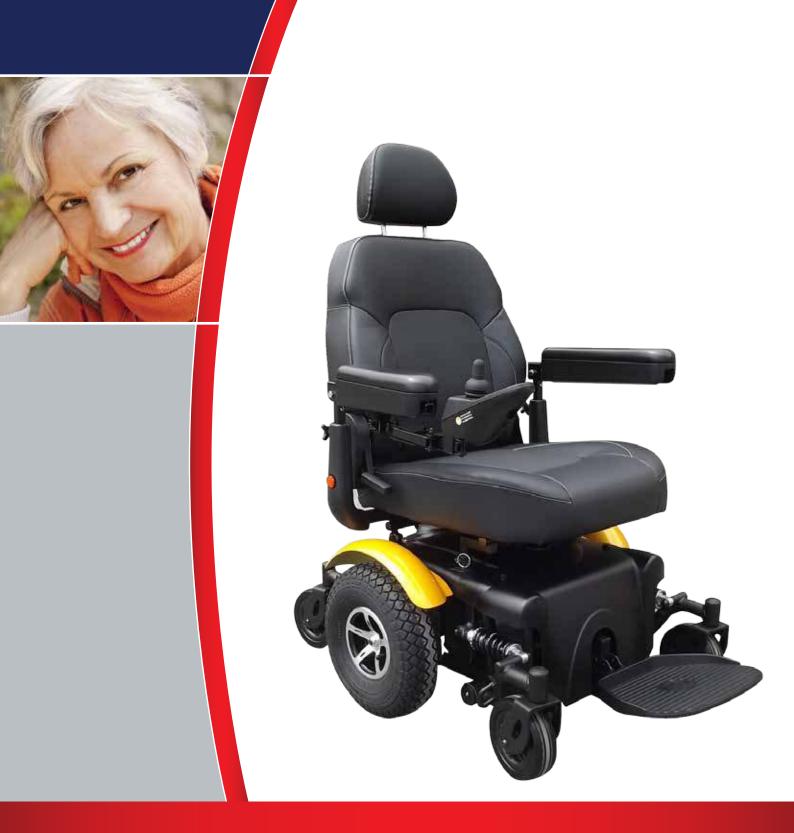

### Features

- Mid-wheel drive design offers outstanding manoeuvrability in tight, compact spaces and the superior adjustable suspension design delivers a smooth and stable ride both indoors and outdoors, even over tough terrain
- Patented obstacle climbing suspension that works
- Dual in-line motors for enhanced efficiency, torque, range and performance
- Swing away joy stick standard
- Height and width adjustable armrests on the new contoured seat. Height adjustable four post seat with reclining back rest
- 204kg weight capacity
- Available in a number of vibrant new colours Red, Silver, Pearl Gold, Charcoal, NV Green, Kite Blue
- Other options available are electric seat lift, rear attendant controls, optional seating & leg rests