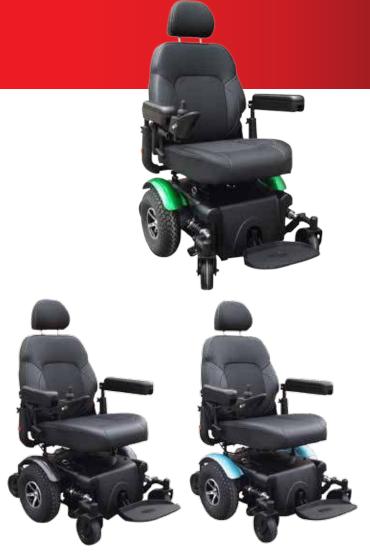

### Features

- Mid-wheel drive design offers outstanding manoeuvrability in tight, compact spaces and the superior adjustable suspension design delivers a smooth and stable ride both indoors and outdoors, even over tough terrain
- Patented obstacle climbing suspension that works
- Dual in-line motors for enhanced efficiency, torque, range and performance
- Swing away joy stick standard
- Height and width adjustable armrests on the new contoured seat. Height adjustable four post seat with reclining back rest
- 204kg weight capacity
- Available in a number of vibrant new colours Red, Silver, Pearl Gold, Charcoal, NV Green, Kite Blue
- Other options available are electric seat lift, rear attendant controls, optional seating & leg rests