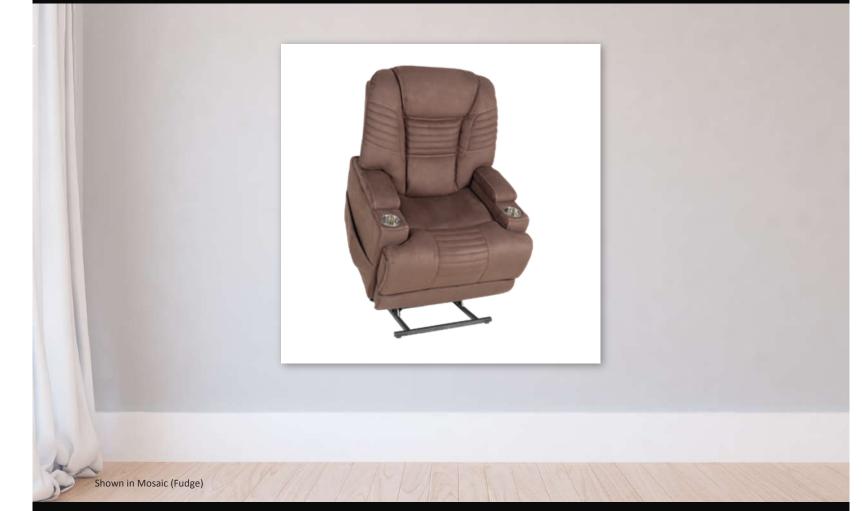

## MARCOS

Dual motor lift lay-flat recliner with headrest and lumbar

Mosaic (Fudge) O

## Description

The Marcos dual motor lift chair sets a new standard for relaxation, with the inclusion of an independent headrest, legrest and lumbar function, two discreet cup holders and an easy-to-use USB hand wand control.

## **Quick Information**

- Independent head and extra-wide legrest function lumbar function
- Hidden cup holders
- Hand wand with USB connectivity
- Your choice of two distinctive colours