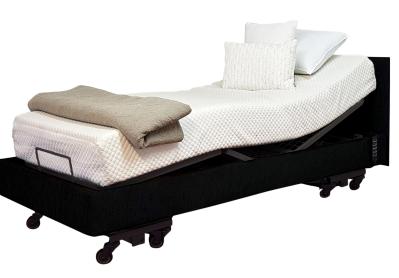

# ICARE IC555 BARIATRIC

This is a bariatric model with a high weight rating. Featuring all functions and a 300kg safe working load. This bed also has vascular support.

#### **KEY FUNCTIONS**

Head Lift

Knee Break

Height Adjustable 22-66cm

## **KEY FEATURES**

300kg Safe Working Load per side

End and Corner Mattress Retainer Bars

Strong Breathable Mattress Platform

10 Year Warranty

Available with Headboards and Footboards

Back Lit Wipeable Hand Piece

External Rechargeable Battery Back-up

No gap between mattresses on Queen & King beds

Lockable Heavy Duty Castors