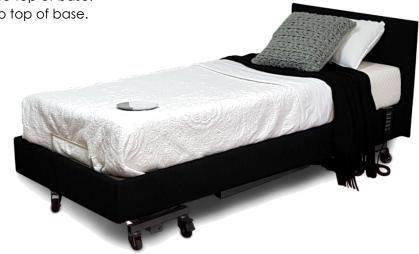

# ICARE IC555 BARIATRIC

This is a bariatric model with a high weight rating. Featuring all functions and a 300kg safe working load. This bed also has vascular support.

#### **KEY FUNCTIONS**

Head Lift

Knee Break

Height Adjustable 22-66cm

## **KEY FEATURES**

300kg Safe Working Load per side

End and Corner Mattress Retainer Bars

Strong Breathable Mattress Platform

10 Year Warranty

Available with Headboards and Footboards

Back Lit Wipeable Hand Piece