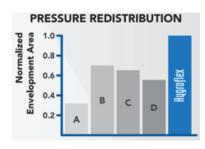

The Health Flex Mattress utilises Joyce HygroFlex foam, which has been tested by RMIT for its benefits.

The research conducted discovered the following:

- More effective pressure redistribution than traditional memory foams.
- Superior airflow, diffusing body heat more rapidly.
- No 'sinking feeling' that most memory foams experience.
- Generates less force, reducing friction and minimising the risk of developing pressure ulcers.

# MATTRESS SPECIFICATIONS

"RMIT RESEARCH PROVES HYGROFLEX PROVIDES MORE COMFORT AND IS MORE EFFECTIVE IN REDUCING PRESSURE SORES THAN TRADITIONAL MEMORY FOAMS"