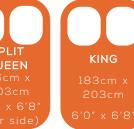

## **OPTIONAL SIDE** WALLS AVAILABLE

Side walls add integrity to the mattress edges and assist with transfer

SINGLE

LONG

SINGLE

KING

SINGLE

Super soft foam gives the quilting depth and a soft luxurious feel. Visco gel (gel infused memory foam) enhances quilting layer and pressure point relief.