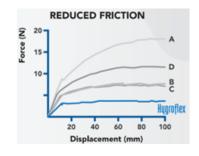

The Health Flex Mattress utilises Joyce HygroFlex foam, which has been tested by RMIT for its benefits.

The research conducted discovered the following:

- More effective pressure redistribution than traditional memory foams.
- Superior airflow, diffusing body heat more rapidly.
- No 'sinking feeling' that most memory foams experience.
- Generates less force, reducing friction and minimising the risk of developing pressure ulcers.

# MATTRESS SPECIFICATIONS

"RMIT RESEARCH PROVES HYGROFLEX PROVIDES MORE COMFORT AND IS MORE EFFECTIVE IN REDUCING PRESSURE SORES THAN TRADITIONAL MEMORY FOAMS"