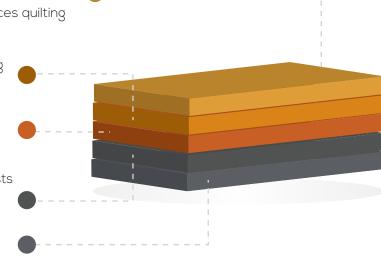

## **OPTIONAL SIDE** WALLS AVAILABLE

Side walls add integrity to the mattress edges and assist with transfer

SINGLE

LONG

SINGLE

KING

SINGLE

Super soft foam gives the quilting depth and a soft luxurious feel. Visco gel (gel infused memory foam) enhances quilting layer and pressure point relief.

Hygrof lex superb body conforming foam with superior pressure point relief and heat dissipation.

Convoluted plush foam.

Premium foam enhances and assists in determining the feel, providing excellent support and comfort.

Support Layer.