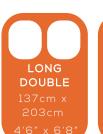

# MATTRESS SPECIFICATIONS

"RMIT RESEARCH PROVES HYGROFLEX PROVIDES MORE COMFORT AND IS MORE EFFECTIVE IN REDUCING PRESSURE SORES THAN TRADITIONAL MEMORY FOAMS"