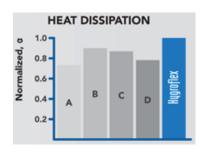

The Health Flex Mattress utilises Joyce HygroFlex foam, which has been tested by RMIT for its benefits.

The research conducted discovered the following:

- More effective pressure redistribution than traditional memory foams.
- Superior airflow, diffusing body heat more rapidly.
- No 'sinking feeling' that most memory foams experience.
- Generates less force, reducing friction and minimising the risk of developing pressure ulcers.

# MATTRESS SPECIFICATIONS

"RMIT RESEARCH PROVES HYGROFLEX PROVIDES MORE COMFORT AND IS MORE EFFECTIVE IN REDUCING PRESSURE SORES THAN TRADITIONAL MEMORY FOAMS"