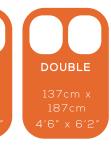

# MATTRESS SPECIFICATIONS

"RMIT RESEARCH PROVES HYGROFLEX PROVIDES MORE COMFORT AND IS MORE EFFECTIVE IN REDUCING PRESSURE SORES THAN TRADITIONAL MEMORY FOAMS"