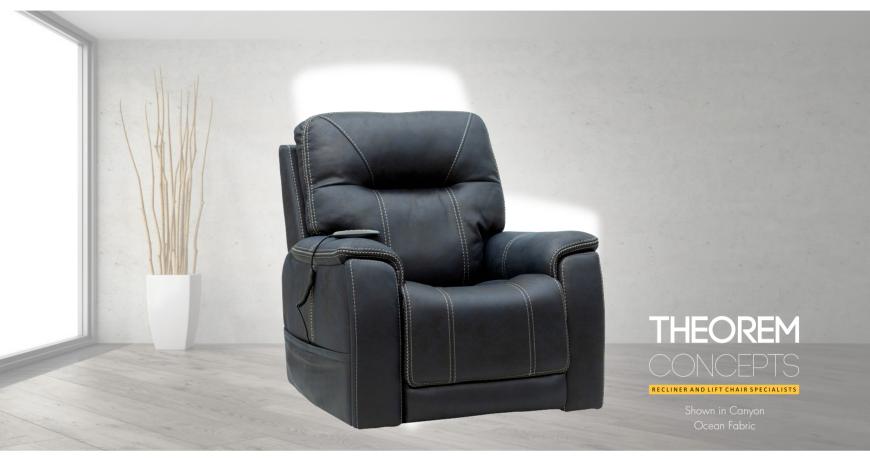

## FUNCTIONS AND FEATURES:

FOOTREST EXTENSION

POWER LUMBAR

- POWER BACKREST
- USB REMOTE

Crafted with care, the Ellis from Theorem Concepts, in collaboration with Open Mobility, will stand the test of time. This distinctive power lift recliner offers a variety of adjustable positions, including head, foot, back, and lumbar support. A convenient control with soft-touch buttons regulates each function independently and two discreetlypositioned cup holders deliver a premium experience. Available in three exciting fabric options, the Ellis manages to strike a balance between style and function.

## FABRIC OPTIONS

CANYON

OCEAN

CANYON STEEL