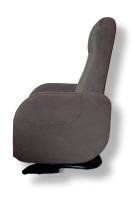

Ergonomic sitting solutions!

The Lynette Lift Recliner chair is electrically adjustable and has a unique tilt adjustment that you will not find on any other Lift Recliner chair. The moment you tilt the chair to use the relax position

for example, the armrests will tilt together with the chair. This ensures that your entire body remains in the correct position and you can totally relax.

#### Design and quality

A beautiful design, modern lines and a comfortable high backrest. Those are just a few of the characteristics of the Lynette Lift Recliner chair. Relaxing at any time of the day!