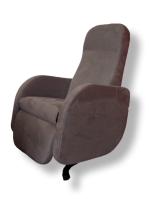

Lift Recliner chair

Lynette

Design confort quality

Produced in the Netherlands

# Lynette chair

The chair is equipped with 3 motors

A beautiful Dutch product.
The Lynette Lift Recliner chair is produced in the Netherlands.

With the Afikim Lynette chair comfort is guaranteed. The chair is made to set your measurements, using sustainable materials. The Lynette Lift Recliner chair offers the best seating solution for everyone who needs it. Our goal is to offer solution for every seating problem, where quality, comfort and service comes first.

Ergonomic sitting solutions!

The Lynette Lift Recliner chair is electrically adjustable and has a unique tilt adjustment that you will not find on any other Lift Recliner chair. The moment you tilt the chair to use the relax position

#### Design and quality

A beautiful design, modern lines and a comfortable high backrest. Those are just a few of the characteristics of the Lynette Lift Recliner chair. Relaxing at any time of the day!

#### Specifications

- » Model S seat depth: 43 cm
- » Model M seat depth: 46.5 cm
- » Model L seat depth: 50 cm
- » Seat height: 43 cm
- » Seat width: 51 cm
- » Height backrest: 81 cm
- » Height armrests: 22 cm
- » Backrest angle: electrically adjustable
- » Footrest: electrically adjustable
- » Tilt function: electrically adjustable
- » Rise function: electrically adjustable
- » Maximum weight capacity: 130 kg
- » BS5852:1979 Flame retardant