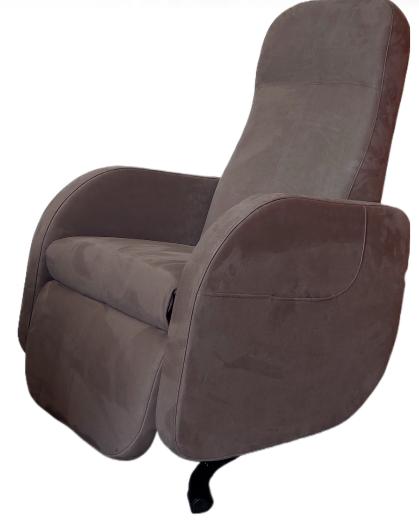

# Lynette chair

The chair is equipped with 3 motors

A beautiful Dutch product.
The Lynette Lift Recliner chair is produced in the Netherlands.

With the Afikim Lynette chair comfort is guaranteed. The chair is made to set your measurements, using sustainable materials. The Lynette Lift Recliner chair offers the best seating solution for everyone who needs it. Our goal is to offer solution for every seating problem, where quality, comfort and service comes first.

Ergonomic sitting solutions!

The Lynette Lift Recliner chair is electrically adjustable and has a unique tilt adjustment that you will not find on any other Lift Recliner chair. The moment you tilt the chair to use the relax position

#### Design and quality

A beautiful design, modern lines and a comfortable high backrest. Those are just a few of the characteristics of the Lynette Lift Recliner chair. Relaxing at any time of the day!

#### Specifications

- » Model S seat depth: 43 cm
- » Model M seat depth: 46.5 cm
- » Model L seat depth: 50 cm
- » Seat height: 43 cm
- » Seat width: 51 cm
- » Height backrest: 81 cm
- » Height armrests: 22 cm
- » Backrest angle: electrically adjustable
- » Footrest: electrically adjustable
- » Tilt function: electrically adjustable
- » Rise function: electrically adjustable
- » Maximum weight capacity: 130 kg
- » BS5852:1979 Flame retardant