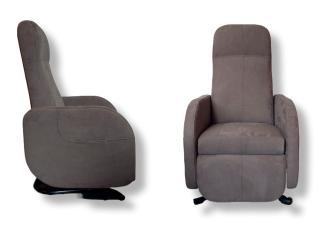

Ergonomic sitting solutions!

The Lynette Lift Recliner chair is electrically adjustable and has a unique tilt adjustment that you will not find on any other Lift Recliner chair. The moment you tilt the chair to use the relax position

for example, the armrests will tilt together with the chair. This ensures that your entire body remains in the correct position and you can totally relax.

#### Design and quality

A beautiful design, modern lines and a comfortable high backrest. Those are just a few of the characteristics of the Lynette Lift Recliner chair. Relaxing at any time of the day!