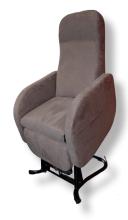

#### Design and quality

A beautiful design, modern lines and a comfortable high backrest. Those are just a few of the characteristics of the Lynette Lift Recliner chair. Relaxing at any time of the day!

#### Specifications

- » Model S seat depth: 43 cm
- » Model M seat depth: 46.5 cm
- » Model L seat depth: 50 cm
- » Seat height: 43 cm
- » Seat width: 51 cm
- » Height backrest: 81 cm
- » Height armrests: 22 cm
- » Backrest angle: electrically adjustable
- » Footrest: electrically adjustable
- » Tilt function: electrically adjustable
- » Rise function: electrically adjustable
- » Maximum weight capacity: 130 kg
- » BS5852:1979 Flame retardant