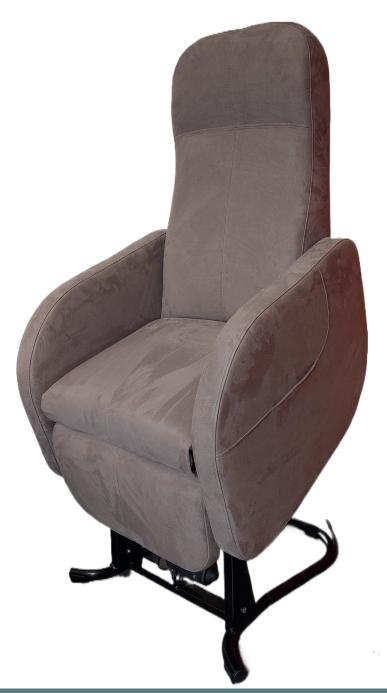

# Lynette chair

The chair is equipped with 3 motors

A beautiful Dutch product.
The Lynette Lift Recliner chair is produced in the Netherlands.

With the Afikim Lynette chair comfort is guaranteed. The chair is made to set your measurements, using sustainable materials. The Lynette Lift Recliner chair offers the best seating solution for everyone who needs it. Our goal is to offer solution for every seating problem, where quality, comfort and service comes first.

#### Specifications

- » Model S seat depth: 43 cm
- » Model M seat depth: 46.5 cm
- » Model L seat depth: 50 cm
- » Seat height: 43 cm
- » Seat width: 51 cm
- » Height backrest: 81 cm
- » Height armrests: 22 cm
- » Backrest angle: electrically adjustable
- » Footrest: electrically adjustable
- » Tilt function: electrically adjustable
- » Rise function: electrically adjustable
- » Maximum weight capacity: 130 kg
- » BS5852:1979 Flame retardant