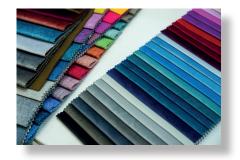

#### Fabric

Radar

water resistant Radar is a water resistant fabric with a leather-look appearance. The fabric is 100% synthetic and feels pleasant and very soft, thanks to the combination of artificial leather and microsuede. The Radar fabric is available in several colours to match it with your interior.

### Characterístics

- » Rich and matt appearance
- » Soft fabric with good grip
- "Very strong
- » Combination of artificial leather and micro suede
- » Leather look
- " Water resistant
- » Robust
- » Standard for Lynette Lift Recliner chair
- » BS5852:1979 Flame retardant

#### Fabric

Mine

Fabric Mine consists of two groups of threads that cross each other at right angles. Chenille yarn is woven through the fabric, which is naturally soft and voluminous. This makes the fabric feel firm and soft.

#### Characterístics

- » Contains Chenille yarn
- » Soft, sturdy fabric
- » Suitable for intensive use
- » Available in colour anthracite and Liver
- » Standard for Lynette Lift Recliner chair

Afikim Australia Email: officeaus@afiscooters.com T-0419 943 565 T-0447 699 011