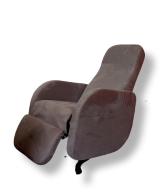

Ergonomic sitting solutions!

The Lynette Lift Recliner chair is electrically adjustable and has a unique tilt adjustment that you will not find on any other Lift Recliner chair. The moment you tilt the chair to use the relax position

for example, the armrests will tilt together with the chair. This ensures that your entire body remains in the correct position and you can totally relax.