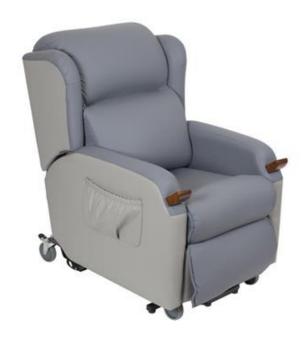

## AIR COMFORT **COMPACT MOBILE** LIFT CHAIR SINGLE **MOTOR - SMALL**

Item No. AC59098

Utilises the unique Air Comfort Seating system for long term pressure relief. VersoTela Theme material features a modern look and is easy to clean. Removable seat and back cushions. Assisted electric sit. lift and recline function. 100mm front and rear castors to aid in

## **DESCRIPTION**

- Utilises the unique Air Comfort Seating system for long term pressure relief.
- VersoTela Theme material features a modern look and is easy to clean .
- Removable seat and back cushions.
- Assisted electric sit, lift and recline function .
- 100mm front and rear castors to aid in positioning the chair .
- Wall Saver mechanism.
- Back-up battery capability.
- Easy to clean, repair and maintain.
- Available in small, medium and large.