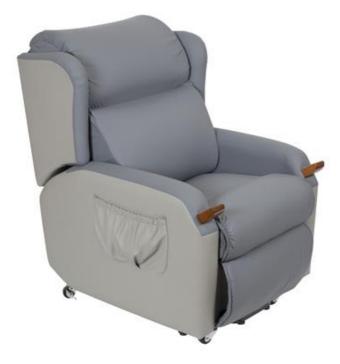

## AIR COMFORT COMPACT LIFT CHAIR TWIN MOTOR - LARGE

Item No. AC59066

Utilises the unique Air Comfort Seating system for long term pressure relief. Features VersoTela Fusion material specifically designed for pressure care and sensitive skin . Removable seat and back cushions . Assisted electric sit, lift and recline function . Twin motor . Front

## DESCRIPTION

- Utilises the unique Air Comfort Seating system for long term pressure relief.
- Features VersoTela Fusion material specifically designed for pressure care and sensitive skin .
- Removable seat and back cushions .
- Assisted electric sit, lift and recline function .
- Twin motor .
- Front and rear castors to aid in positioning the chair .
- Wall Saver mechanism .
- Back-up battery capability .
- Easy to clean, repair and maintain .
- Available in small, medium and large .