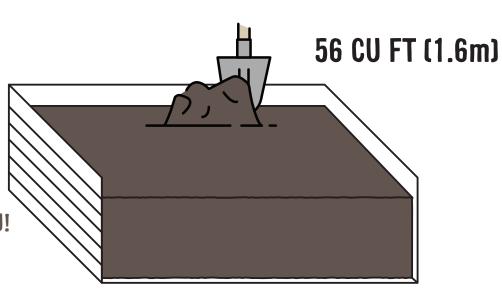

#### Step 6B

Place the post insert into the planter bed as shown. Make sure the solid face is against the back wall.

FILL WITH SOIL!
MIT ERDE FÜLLEN!
RIEMPI CON TERRA!
REMPLISSEZ-LE DE TERREAU!
ILLENAR CON LA TIERRA!