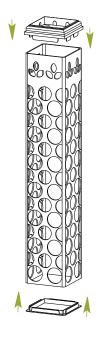

#### Step 4

Fasten each of the additional posts at the seven locations shown, in addition to the four screws in the inside corner. (Total of 22 screws)

Step 6A

Assemble the post insert as shown.