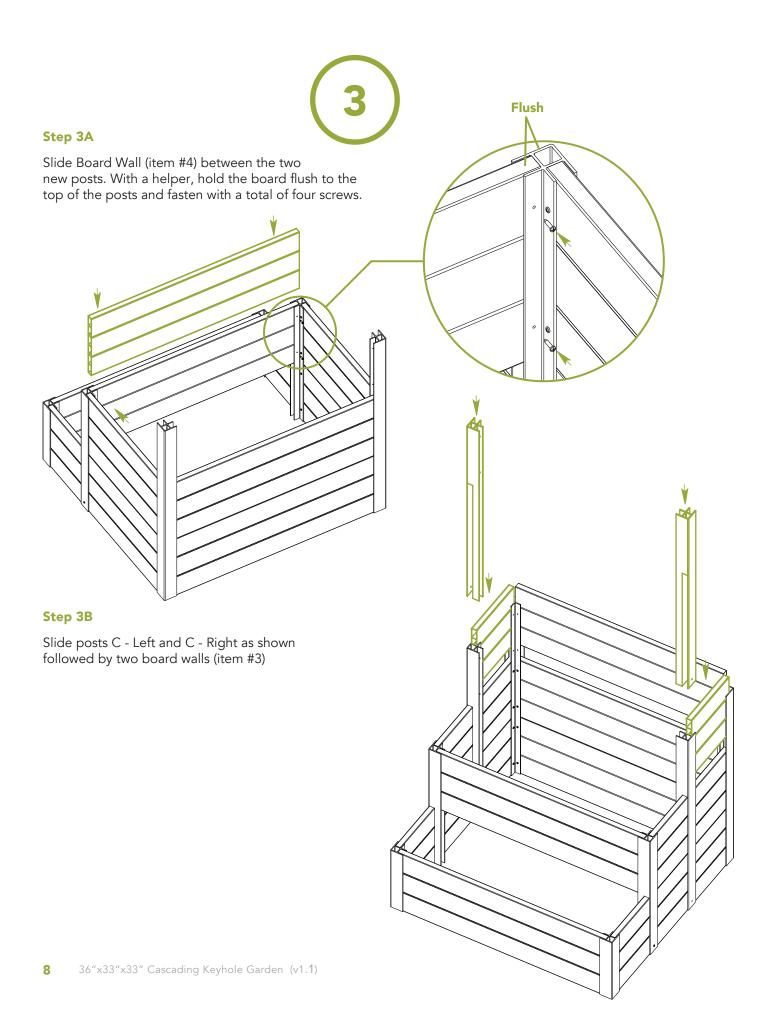

#### Step 1A

Step 2A

Slide posts B - Left and B - Right as shown followed by two board walls (item #2)