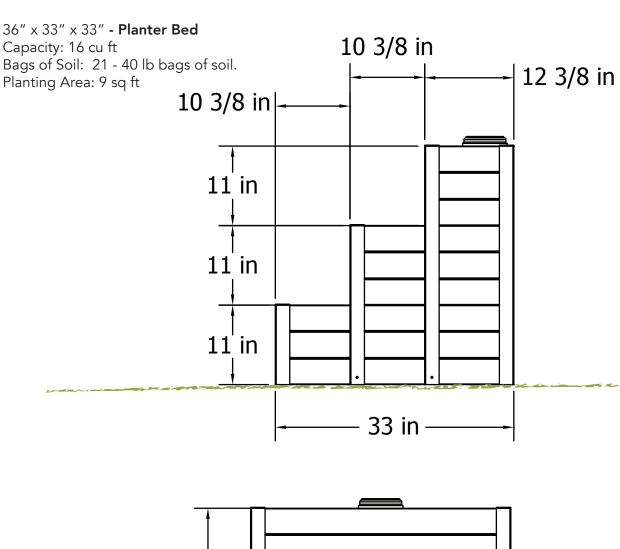

parts please call our customer service department at 1.844.880.VITA (8482) Mon. to Fri. 8:00 AM to 4:00 PM EST.

- 1. Board Wall Side Bottom (2) 7/8" x 11" x 30 3/4" (PN: 60033)
- 2. Board Wall Side Middle (2) 7/8" x 11" x 20 3/8" (PN: 60034)
- 3. Board Wall Side Top (2) 7/8" x 11" x 10" (PN: 60035)
- 4. Board Wall (6) 7/8" x 11" x 33 3/4" (PN: 60036)
- 5. Keyhole Post (1) 6" x 6" x 33" (PN: 60037)

**General Info** 

6. Post - A - Left & Right (2) 11" (PN: 60038)



- Read Instructions through carefully before beginning assembly.
- When assembling components, place on a non-abrasive surface (i.e. shipping box) to avoid scratching.
- We recommend an area approx 4'x 8' for unobstructed assembling.
- You should not need to use excessive force when assembling components.

### **Dimensions**



## Warranty

We want you to know that your new Keyhole Garden has a 20 year warranty on composite boards, and 20 year warranty on the aluminum structure against:

- 1. Yellowing
- 2. Fading
- 3. Rotting

Maintenance is non-existent as a simple spray with a garden hose will clean the bed from dirt, so you can spend more time growing food than maintaining your garden beds.

If you have any questions about your warranty or about Vita products please call our customer service deptartment at 1.844.880.VITA (8482), Mon. to Fri. 8:00 AM to 4:00 PM EST.

Happy Growing!



#### Step 1A





Step 2A

Slide posts B - Left and B - Right as shown followed by two board walls (item #2)







#### Step 4

Fasten each of the additional posts at the seven locations shown, in addition to the four screws i