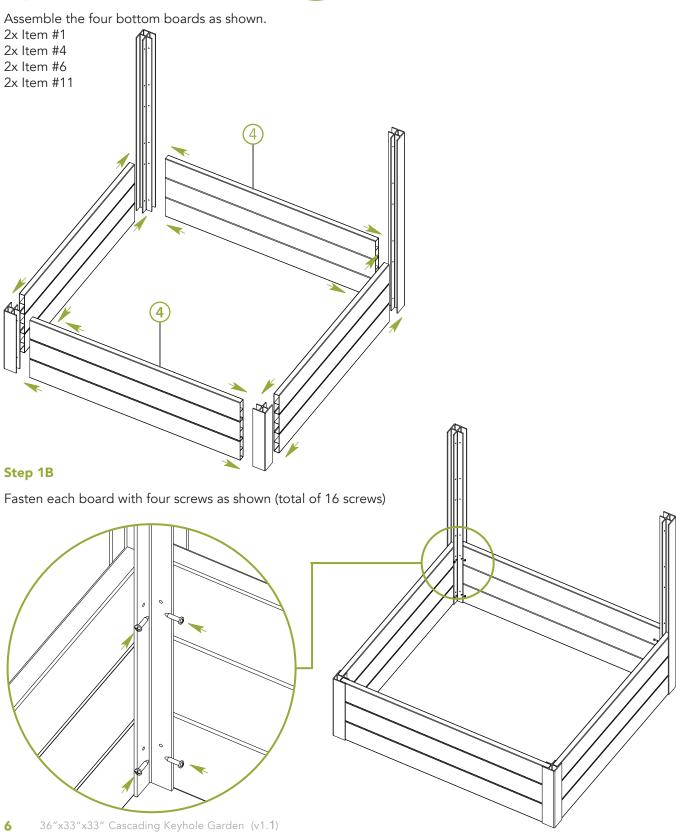

#### Step 1A

Step 2A

Slide posts B - Left and B - Right as shown followed by two board walls (item #2)