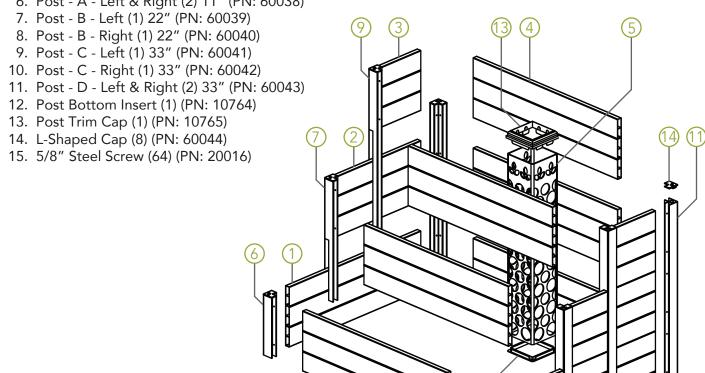

- 1. Board Wall Side Bottom (2) 7/8" x 11" x 30 3/4" (PN: 60033)
- 2. Board Wall Side Middle (2) 7/8" x 11" x 20 3/8" (PN: 60034)
- 3. Board Wall Side Top (2) 7/8" x 11" x 10" (PN: 60035)
- 4. Board Wall (6) 7/8" x 11" x 33 3/4" (PN: 60036)
- 5. Keyhole Post (1) 6" x 6" x 33" (PN: 60037)

**General Info** 

6. Post - A - Left & Right (2) 11" (PN: 60038)

- Read Instructions through carefully before beginning assembly.
- When assembling components, place on a non-abrasive surface (i.e. shipping box) to avoid scratching.
- We recommend an area approx 4'x 8' for unobstructed assembling.
- You should not need to use excessive force when assembling components.