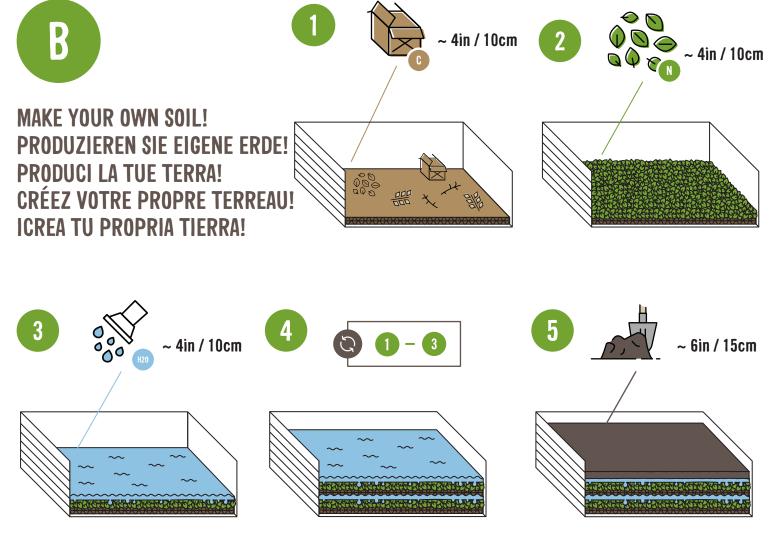

#### A Great Investment

Your new Vita Keyhole Garden is a fantastic investment for many reasons:

- 1. Growing your own healthy organic foods is healthy, cost effective and fun
- 2. Reduce your kitchen waste and greenhouse gasses
- 3. Create your own garden soil with easy composting
- 4. Reduce your water consumption
- 5. Naturally control weeds
- 6. Plant earlier (the soil warms faster)
- 7. Far easier on your back