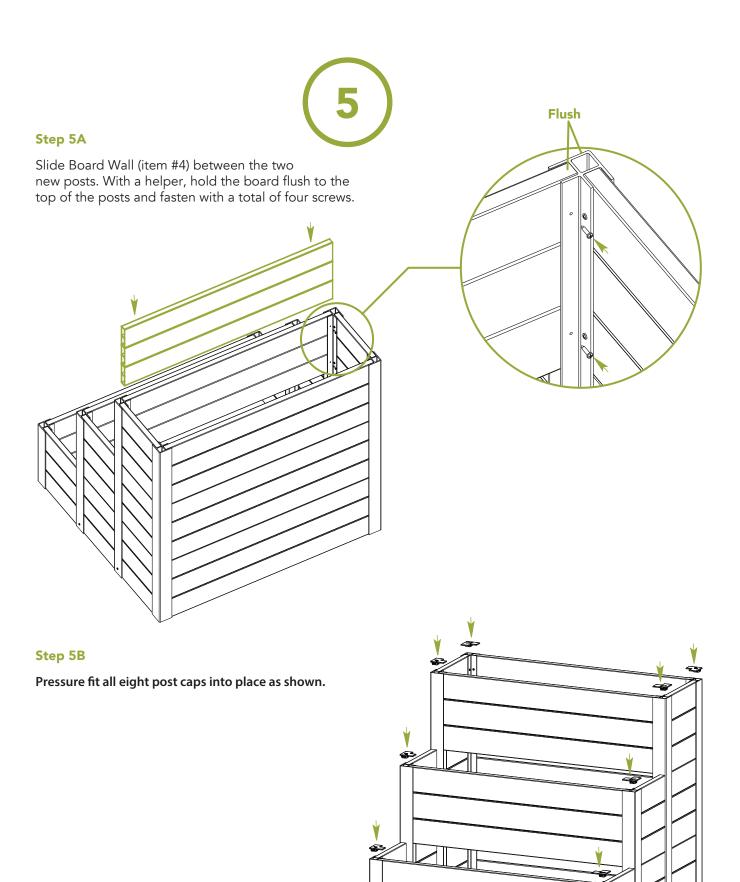

#### Step 4

Fasten each of the additional posts at the seven locations shown, in addition to the four screws in the inside corner. (Total of 22 screws)

Step 6A

Assemble the post insert as shown.

#### Step 6B

Place the post insert into the planter bed as shown. Make sure the solid face is against the back wall.

FILL WITH SOIL!
MIT ERDE FÜLLEN!
RIEMPI CON TERRA!
REMPLISSEZ-LE DE TERREAU!
ILLENAR CON LA TIERRA!