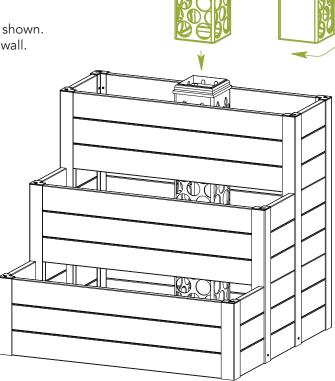

#### Step 6B

Place the post insert into the planter bed as shown. Make sure the solid face is against the back wall.

FILL WITH SOIL!
MIT ERDE FÜLLEN!
RIEMPI CON TERRA!
REMPLISSEZ-LE DE TERREAU!
ILLENAR CON LA TIERRA!