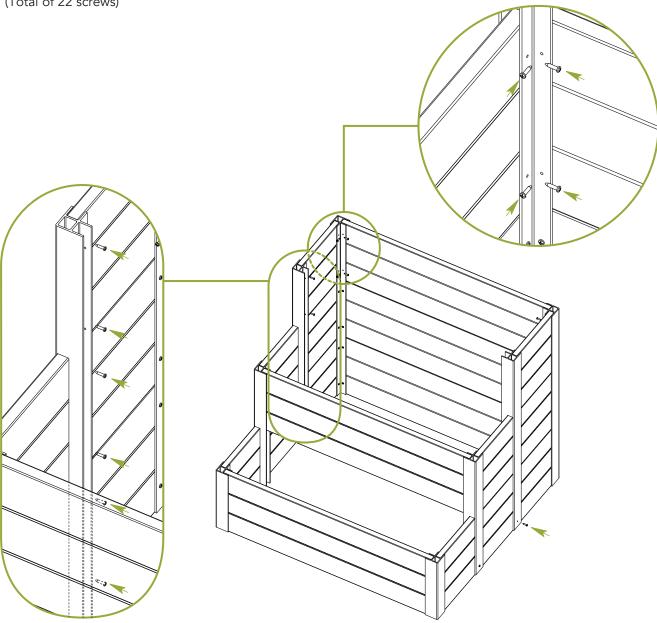

#### Step 4

Fasten each of the additional posts at the seven locations shown, in addition to the four screws in the inside corner. (Total of 22 screws)

Step 6A

Assemble the post insert as shown.