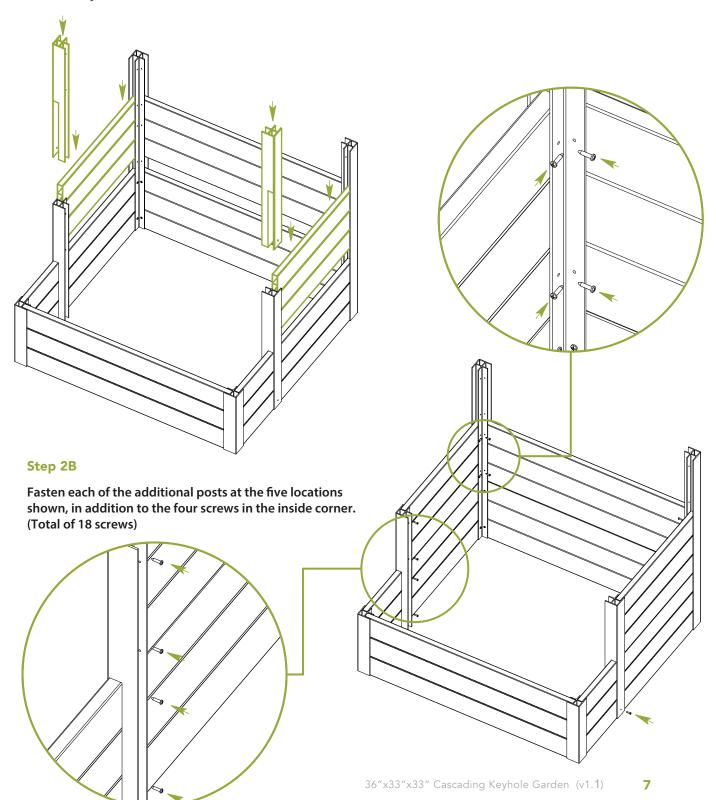

#### Step 1A

Step 2A

Slide posts B - Left and B - Right as shown followed by two board walls (item #2)